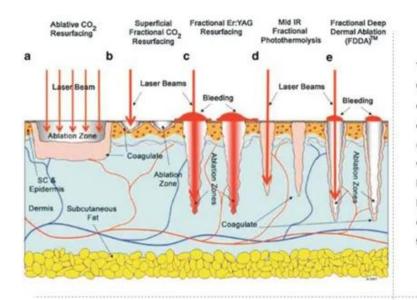

# Treatment depth of fda co2 fractional laser

The treatment of fractional co2 laser is  $50-2000\mu m$  adjustable, Max is 2mm. Because the infrared light of  $10600\mu m$ 

wavelength will change the elastic fibers in 2mm depth, so fractional co2 laser control the 2mm depth to solve the

# WORKING PRINCIPL ()

The co2 laser uses a unique head piece which tracks the CO2 10.6 um wavelength light as it passes light through its optical lens to penetrate the skin. We can control the depth of the penetration from only a few micrometers in depth (only as deep as a few sheets of paper) to much deeper with tiny thermal channels. This will also determine the length of healing, the number of treatments and the cost. Each thermal channel creates a small micro-injury but does not significantly disturb or disrupt the surrounding tissue.

These microscopic injuries caused by the laser (around 15-20% of the treated area) are the beginning of the healing process. By creating thousands of these perforations underneath the skin, your epidermis layer starts to heal from the edge of these microscopic perforations very quickly. By healing so fast it remodels, tightens and stimulates the collagen, your skin tightens, which in turn smooths out lines, and significantly improves your skins tone and complexion.