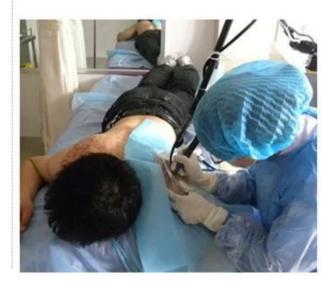

#### Woman Private treatment of fda co2 fractional laser--- vaginal tightening and rejuvenation.

Use an articulate arm probe with automatically 360° rotation technology, producing in 50-70° C at a controlled depth inside the vaginal mucosa stimulates collagen contraction, restructuring and regeneration; promotes collagen fiber proliferating, remodeling; improves vaginal mucosa microcirculation; increases cell secretion and dynamic reaction function; corrects PH value of vaginal inside;

Therapeutic schemes

Improves the inside environment; achieve female private parts to significant lasting firming, nourishing and restoring harmonious sexual life. The laser has a photo thermal heating effect on collagen in both the vaginal walls and the urethra which causes restructuring and regrowth of the collagen. This results in thickening and tightening of the vaginal walls and urethra to improve atrophy and prevent urine loss.