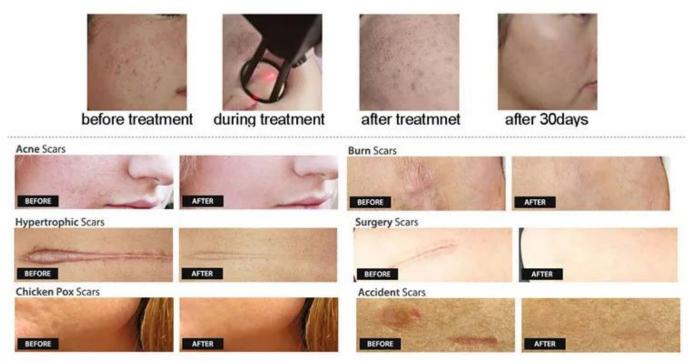

# Application of fda co2 fractional laser

- Remove acne, acne scar, scar and so on;
- Dispel wrinkle around the eyes, crow' s-feet, and wrinkle formed by lack of water;
- Effectively reduce the wrinkle on the face, forehead, the joints and striae gravidarum;
- Dispel freckle, nevus zygomaticus and other spots formed by hyperchromic pathological changes;
- Tighten skin and lift face;
- Remove striae gravidarum and other deep scars
- Remove all colors tattoo
- cut bone
- vaginal tighting function optional

# TREATMENT EFFEC