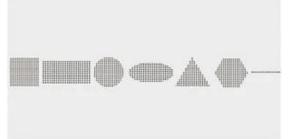

| Basic<br>information | Wavelength            | 10.6µm, far-infrared laser                                  |
|----------------------|-----------------------|-------------------------------------------------------------|
|                      | Pulsed radiofrequency | 0.530 W                                                     |
|                      | Ultra-pulse           | 1.Max power: 120W<br>2.Pulse width:200 to 500µs is optional |
|                      | Pulse                 | Average power: 1-30W                                        |
| Matrix mode          | Scan Graphics         | Square, rectangle, round or customized graphics             |
|                      | Dot quantity          | 400 dots at most                                            |
|                      | Working state         | ultra-pulsed mode                                           |
|                      | Scan mode             | Sequence scan or Random scan                                |
|                      | Pulse energy          | 1mj to 100mj is optional for each dot.                      |

| Technical<br>specification | Laser apparatus                   | Sealed off laser device stimulated by direct current |
|----------------------------|-----------------------------------|------------------------------------------------------|
|                            | Condenser focus                   | f=50mm                                               |
|                            | Beam divergence angle             | 0.3 mrad                                             |
|                            | Spot size                         | 0.5-20mm adjustable                                  |
|                            | Radiation time / Interval<br>time | 0.01 1 sec                                           |
|                            | Aiming beam                       | Less than 2mW, 635nm red semiconductor laser         |
|                            | Beam transport device             | Articulated arm with six segments and balance weight |
| Weight                     |                                   | 47 kg,Gross Weight: 74kg                             |