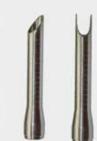

# Five therapeutic heads

Equipped with scanning head \* 1 / cutting head \* 1 / private head \* 3

# Cutting head efficacy

Removing sarcoma / nevus