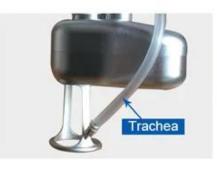

#### Woman Private treatment of fda co2 fractional laser--- vaginal tightening and rejuvenation.

Use an articulate arm probe with automatically 360° rotation technology, producing in 50-70° C at a controlled depth inside the vaginal mucosa stimulates collagen contraction, restructuring and regeneration; promotes collagen fiber proliferating, remodeling; improves vaginal mucosa microcirculation; increases cell secretion and dynamic reaction function; corrects PH value of vaginal inside;

# Efficacy of private head

Tighten vagina / tender vulva / tender vulva

scanning head cutting head

private head

Trachea

Adjustable dot shape and size

Shape display

Our Services