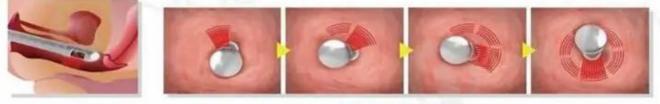

#### Woman Private treatment of fda co2 fractional laser--- vaginal tightening and rejuvenation.

Use an articulate arm probe with automatically 360° rotation technology, producing in 50-70° C at a controlled depth inside the vaginal mucosa stimulates collagen contraction, restructuring and regeneration; promotes collagen fiber proliferating, remodeling; improves vaginal mucosa microcirculation; increases cell secretion and dynamic reaction function; corrects PH value of vaginal inside;

Therapeutic schemes

Improves the inside environment; achieve female private parts to significant lasting firming, nourishing and restoring harmonious sexual life. The laser has a photo thermal heating effect on collagen in both the vaginal walls and the urethra which causes restructuring and regrowth of the collagen. This results in thickening and tightening of the vaginal walls and urethra to improve atrophy and prevent urine loss.