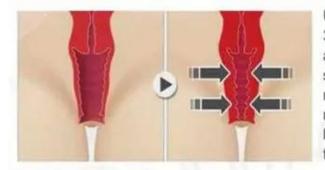

#### Woman Private treatment of fda co2 fractional laser--- vaginal tightening and rejuvenation.

Use an articulate arm probe with automatically 360° rotation technology, producing in 50-70° C at a controlled depth inside the vaginal mucosa stimulates collagen contraction, restructuring and regeneration; promotes collagen fiber proliferating, remodeling; improves vaginal mucosa microcirculation; increases cell secretion and dynamic reaction function; corrects PH value of vaginal inside;

Therapeutic schemes

Improves the inside environment; achieve female private parts to significant lasting firming, nourishing and restoring harmonious sexual life. The laser has a photo thermal heating effect on collagen in both the vaginal walls and the urethra which causes restructuring and regrowth of the collagen. This results in thickening and tightening of the vaginal walls and urethra to improve atrophy and prevent urine loss.