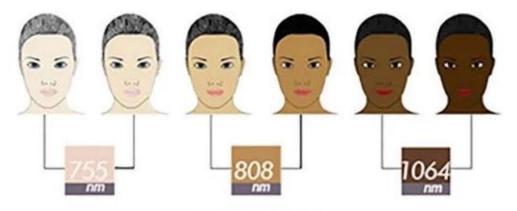

Speed 808nm: Golden standard wavelength for all hair types Alex 755nm: Specific effective for blonde hair, fine hair Long Pulse 1064nm: Specific effective for dark, tanned skin