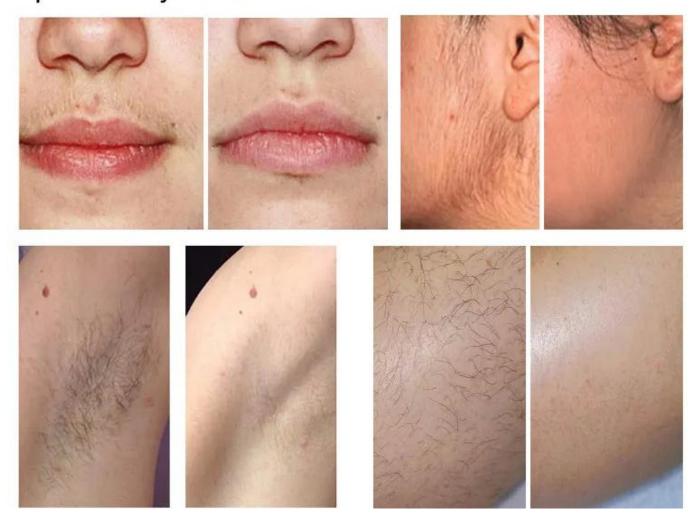

## **Treatment Effect**

This is the clinical result of hair removal It takes 3--5 times to realze permanently hair remoavl