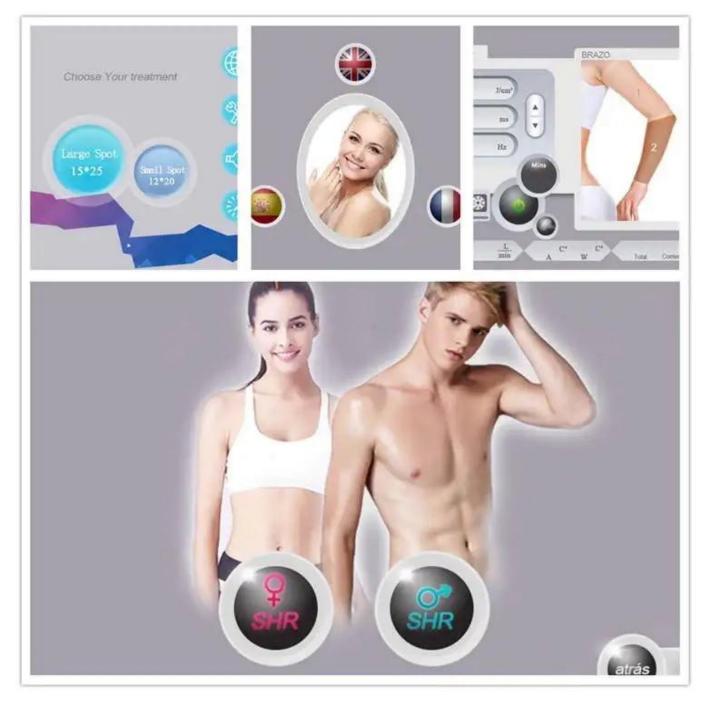

## Machine Program hair removal machine

1. 12.4 inch big touch screen, humanized designed2. Male/femal, body parts, 6 skin types for option.

- 3. English+your native language.
- 4. Free OEM program service(logo/system...)