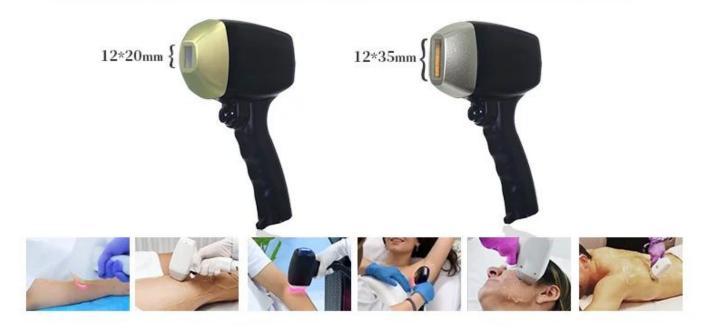

# 12\*20mm or 12\*35mm handle

Suitable for any unwanted hair on areas like face, arms, armpits, chest, back, bikini, legs...

For all skin types

755nm / 808nm / 1064 nm

The handle equipped with 3 wavelength: Alex 755nm, speed 808nm and long pulse 1064nm

Speed 808nm: Golden standard wavelength for all hair types Alex 755nm: Specific effective for blonde hair, fine hair Long Pulse 1064nm: Specific effective for dark, tanned skin