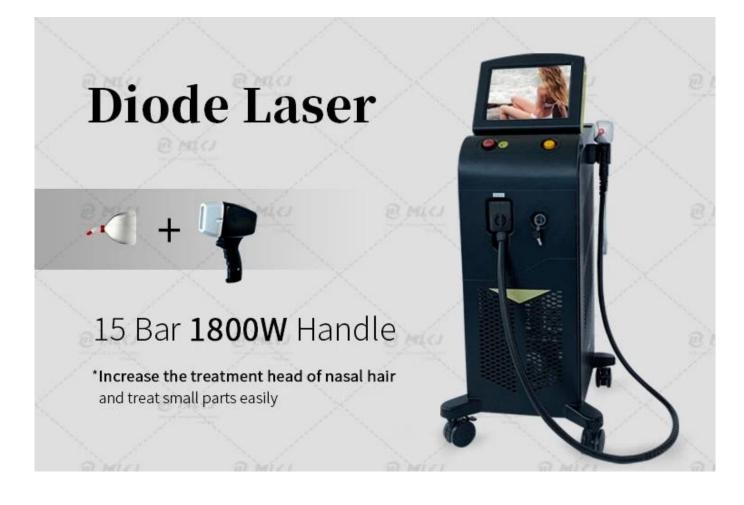

--Single 808 wave or 755nm/808nm/1064nm double wave and triple wave for option.For all skin type.

--It can shot about 40 million times. Save much maintainance  $\cos t$  and times for you .

--TEC cooling system , can control water temperature. Machine can work 24 hours even in Summer -

-Power 1000W/1200W/1600W .

# 12\*20mm or 12\*35mm handle

Suitable for any unwanted hair on areas like face, arms, armpits, chest, back, bikini, legs...



For all skin types



755nm / 808nm / 1064 nm

The handle equipped with 3 wavelength: Alex 755nm, speed 808nm and long pulse 1064nm

Speed 808nm: Golden standard wavelength for all hair types Alex 755nm: Specific effective for blonde hair, fine hair Long Pulse 1064nm: Specific effective for dark, tanned skin

## **Treatment Effect**

This is the cli