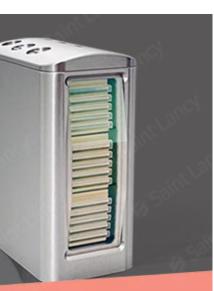

\* Germany Dilas imported laser bar. (Newest and Best Quality Golden Laser Bar)

\* Shots: 20-50 million shots time

\* 755 808 1064nm is for all skin and hair style hair removal