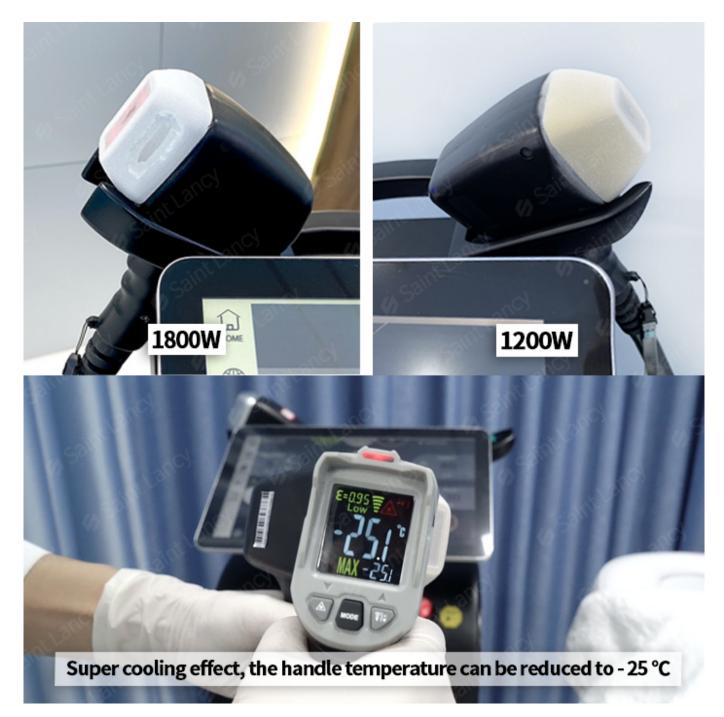

## 1200W + 1800W Sopran Titanium hair removal machine

- 1. Diode Laser technical, suits for all skin and hair types.
- 2. Handles:Spot size 12\*24mm, the other 12\*36mm
- 3. Fast treatment: 1-10Hz frequency, Germany imported laser bars.

#### Air + water + compressor refrigeration Ice sensation treatment, comfortable and painless

## Handle of Sopran Titanium hair removal machine

1.12\*24mm handle can you on small parts of the body, such as face hair removal and other samll place.

2.12\*36mm can use at large parts of the body, such as back, arms and legs.....

#### 755nm+808nm+1064nm

ALEX 755nm **For white skin** (fine, golden hair removal )

SPEED 810nm For yellow neutral skin (brown hair removal)

YAG 1064nm For black skin (black hair removal)

10bars 1200W+15bars 1800W diode laser: