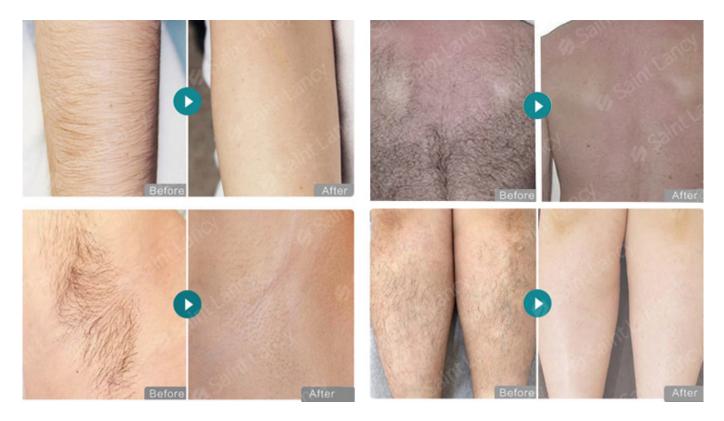

## Triple wavelength included:755nm 808nm 1064nm

755nm suitable for light skin hair removal .808nm suitable for neutral skin hair removal .1064nm suitable for black skin hair removal .

#### 755nm+808nm+1064nm

ALEX 755nm **For white skin** (fine, golden hair removal )

SPEED 810nm For yellow neutral skin (brown hair removal)

YAG 1064nm For black skin (black hair removal)

10bars 1200W+15bars 1800W diode laser:

\* Germany Dilas imported laser bar. (Newest and Best Quality Golden Laser Bar)

\* Shots: 20-50 million shots time

\* 755 808 1064nm is for all skin and hair style hair removal