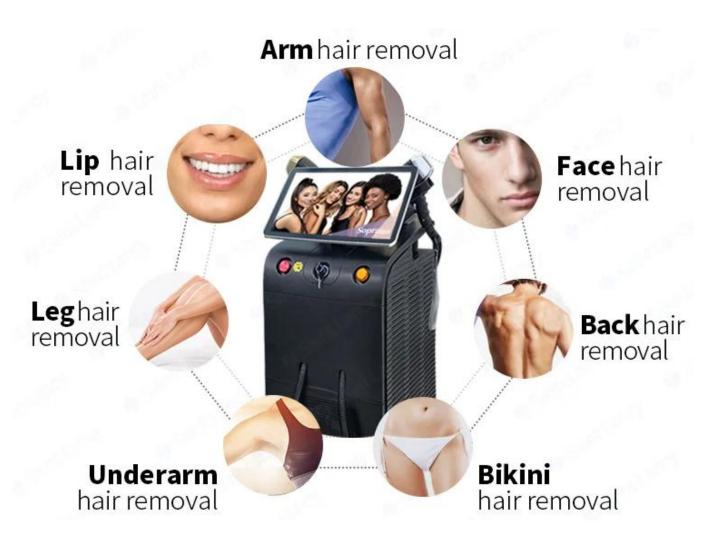

## Handle of Sopran Titanium hair removal machine

1.12\*24mm handle can you on small parts of the body, such as face hair removal and other samll place.

2.12\*36mm can use at large parts of the body, such as back, arms and legs.....

## Triple wavelength included:755nm 808nm 1064nm

755nm suitable for light skin hair removal .808nm suitable for neutral skin hair removal .1064nm suitable for black skin hair removal .