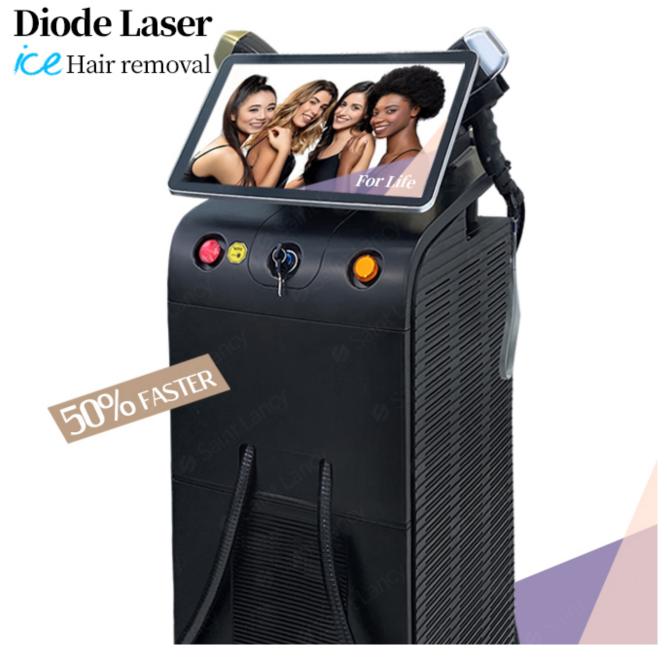

## 1200W + 1800W Sopran Titanium hair removal machine

- 1. Diode Laser technical, suits for all skin and hair types.
- 2. Handles:Spot size 12\*24mm, the other 12\*36mm
- 3. Fast treatment: 1-10Hz frequency, Germany imported laser bars.

# Medical 1200W/1800W 50 Million Shots USA / Germany Imported Laser Bar

#### **Screen Display**

- 1) Big size: used 14 inch color touch screen.
- 2) Multiple language: three kinds of skin types option, easy to operate.
- 3) OEM service: your logo can be added on machine screen for free, accept your special language.