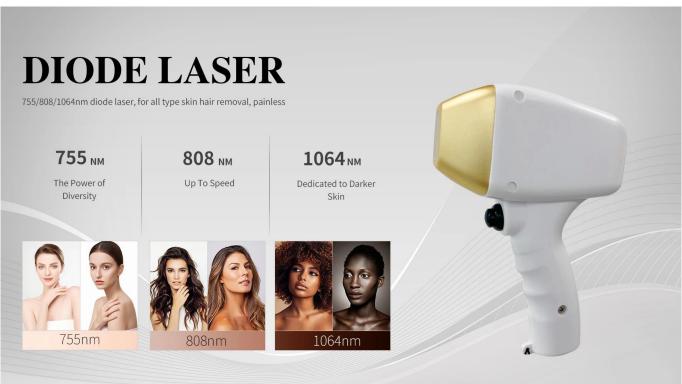

#### • Diode laser handle

Painless hair removal, Permanent hair removal, Suitable for all skin tones.

## How does it work

E-light IPL for Hair removal/Skin rejuvenation/Vascular Job/Pigmentation treatment/Acne clearance

Face and body with big and small treatment head.

Through the scientific design of diode laser handle, the high-energy laser beam instantly penetrates the skin and reaches the hair follicle during treatment, output light is absorbed by melanin in the hair follicle, so destroying the hair follicle and reach permanent hair removal. The laser pulse width is set shorter than the time that human body's feeling time, a single shot of light is over, but the human body fell painless, then could achieve the painless treatment feeling, to improve the customer's comfortable experience