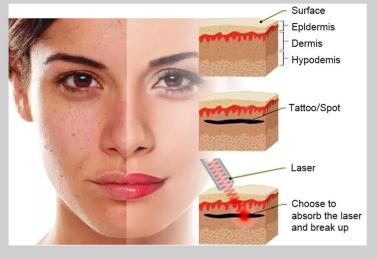

#### • ND YAG Laser handle

ND Yag laser for tattoo removal, eyeline remova, eyebrow ,embroidery removal. freckle removal.

## ND YAG ADUANTAGE

Imported crystal bonding laser rod, best quality , shot more than 1.5 million times

Counter on the handle, more easy to get the total shot time LED red indicator, more easy to aim on the treatment area. 5 treatment tips for multi fuctions: tattoo removal, skin rejuvanation, pigment removal, carbon peeling....