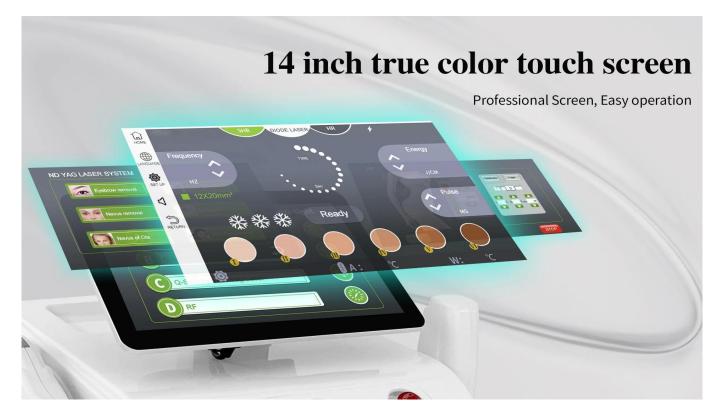

 $\label{thm:multifunctional elight ipl diode laser 808nm hair removal \ nd\ yag\ tatoo\ removal$ 

14inch colour touch screen, man and woman skin, 6 language to choice.

Your language and logo can be added freely.