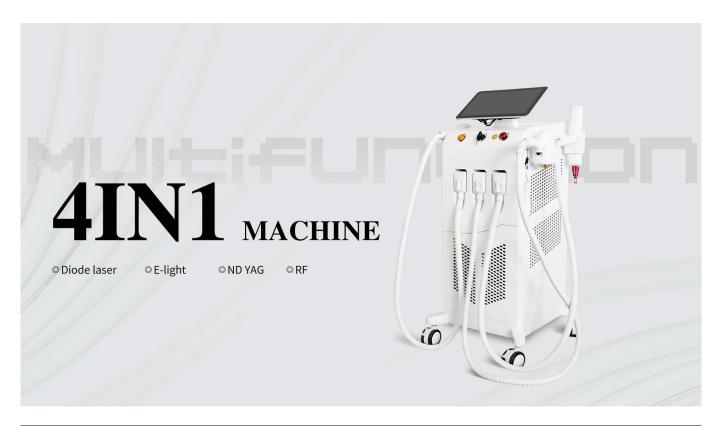

### Multifunctional elight ipl diode laser 808nm hair removal nd yag tatoo removal with rf

| Model       | Elight+808nm diode laser+nd yag Laser+RF                                                                                                                                                              |  |  |  |  |
|-------------|-------------------------------------------------------------------------------------------------------------------------------------------------------------------------------------------------------|--|--|--|--|
| Application | 1)Hair removal, freckle removal 2)Skin rejuvenation 3)Pigmentation treatment 4)Eliminate wrinkles 5)Acne clearance 6)Eyeline removal 7)Eyebrow embroidery removal 8)Tattoo removal 9)Freckles removal |  |  |  |  |

### Multifunctional elight ipl diode laser 808nm hair removal nd yag tatoo removal

 ${\bf 808nm\ diode\ laser\ handlde}$  for super fast hair removal

 $\textbf{e-light(IPL+RF) handle} \ \ \text{for skin rejuvenation , skin tightening , ance removal , hair removal and skin care etc.}$ 