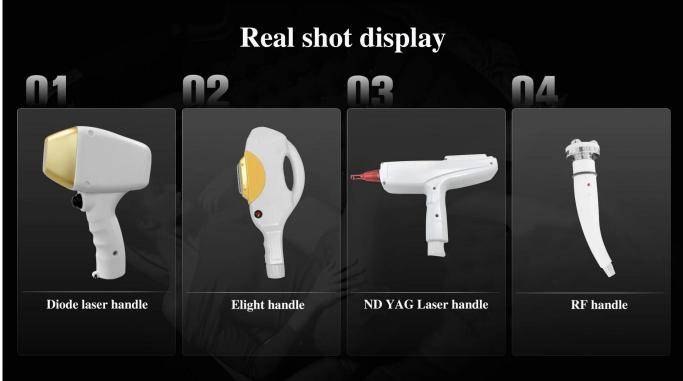

### Multifunctional elight ipl diode laser 808nm hair removal nd yag tatoo removal

 ${\bf 808nm\ diode\ laser\ handlde}$  for super fast hair removal

 $\textbf{e-light(IPL+RF) handle} \ \ \text{for skin rejuvenation , skin tightening , ance removal , hair removal and skin care etc.}$ 

nd yag laser handle for tattoo removal ,eyeline removal etc

rf head for facial and body slimming ,skin rejuvenation etc.

#### • Diode laser handle

Painless hair removal, Permanent hair removal, Suitable for all skin tones.

#### • Elight handle

Elight for hair removal ,skin rejuvenation,vascular therapy ,pigmention therapy,acne therapy.

#### • ND YAG Laser handle

ND Yag laser for tattoo removal, eyeline remova, eyebrow ,embroidery removal. freckle removal.

#### • RF handle

Skin tightening/lifting, wrinkle removal on bod