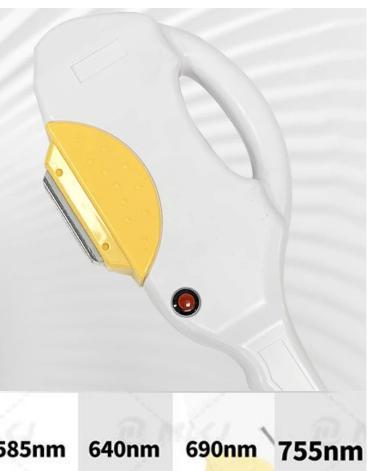

# **IPL Handle**

- High-quality IPL Handpiece with super cooling system
- Optional Spot Size 15\*50mm,15\*35mm,12\*30mm
- Long shots time
  IPL:150,000 times
- 7 filters 420/510/560/585/640/690/755nm Standard:420/5 10/560/690nm

| 420nm                                 | 510nm                                      | 560nm                                   | 585nm                    | 640nm                        | 690nm                                      | 755nm                        |
|---------------------------------------|--------------------------------------------|-----------------------------------------|--------------------------|------------------------------|--------------------------------------------|------------------------------|
| Acne removal<br>Vascular<br>treatment | Pigmentation<br>therapy,Remove<br>freckles | Skin<br>rejuvenation<br>wrinkle removal | Remove Red<br>blood silk | Hair removal<br>(light skin) | Hai <mark>r removal</mark><br>(brown skin) | Hair removal<br>(black skin) |
|                                       |                                            | 3                                       |                          |                              |                                            |                              |
|                                       | 6                                          | 1                                       |                          |                              |                                            | 生                            |