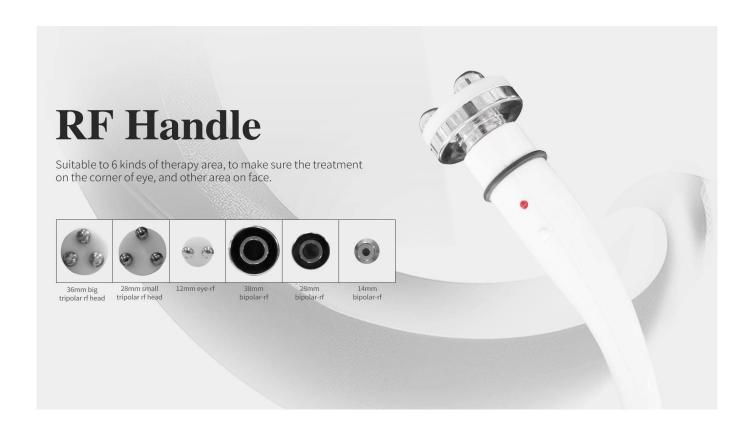

| 3                                       |                          |                              |                                            |                              |
|                                       | 6                                          | 1                                       |                          |                              |                                            | 生                            |



## ND YAG ADUANTAGE

Imported crystal bonding laser rod, best quality , shot more than 1.5 million times

Counter on the handle, more easy to get the total shot time LED red indicator, more easy to aim on the treatment area. 5 treatment tips for multi fuctions: tattoo removal, skin rejuvanation, pigment removal, carbon peeling....





 $\label{thm:multifunctional elight ipl diode laser 808nm hair removal \ nd\ yag\ tatoo\ removal$ 

14inch colour touch screen, man and woman skin, 6 language to choice.

Your language and logo can be added freely.



Delivery time: 3-5 working day after receiving payment.

Payment terms: T/T (bank transfer), Western Union

Warranty:2 years for the whole machine, 1 year for handle

Shipping Way: Door to door service by air, DHL/UPS/TNT

Package: Aluminium box with hard foam

## **Packing**

safe and thouhgtful packaging seivice



### Built-in prevention Collision bubble

Two-year warranty for machine handle as consumable, one-year warranty.

OEM&ODM service for distributor.

### Tight packaging

Training: (Video+Manual+Online Service)

Can Keep You Operate It Easily.





### 3-5 busine