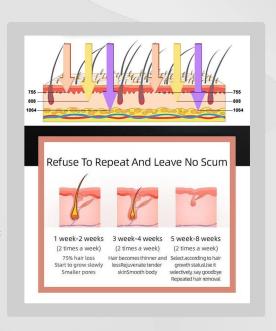

## How does it work

E-light IPL for Hair removal/Skin rejuvenation/Vascular Job/Pigmentation treatment/Acne clearance

Face and body with big and small treatment head.

Through the scientific design of diode laser handle, the high-energy laser beam instantly penetrates the skin and reaches the hair follicle during treatment, output light is absorbed by melanin in the hair follicle, so destroying the hair follicle and reach permanent hair removal. The laser pulse width is set shorter than the time that human body's feeling time, a single shot of light is over, but the human body fell painless, then could achieve the painless treatment feeling, to improve the customer's comfortable experience