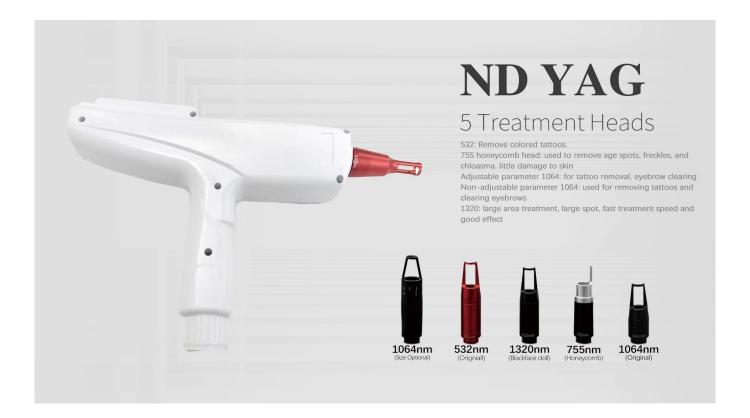

#### • ND YAG Laser handle

ND Yag laser for tattoo removal, eyeline remova, eyebrow ,embroidery removal. freckle removal.

## ND YAG ADUANTAGE

Imported crystal bonding laser rod, best quality , shot more than 1.5 million times

Counter on the handle, more easy to get the total shot time LED red indicator, more easy to aim on the treatment area. 5 treatment tips for multi fuctions: tattoo removal, skin rejuvanation, pigment removal, carbon peeling....