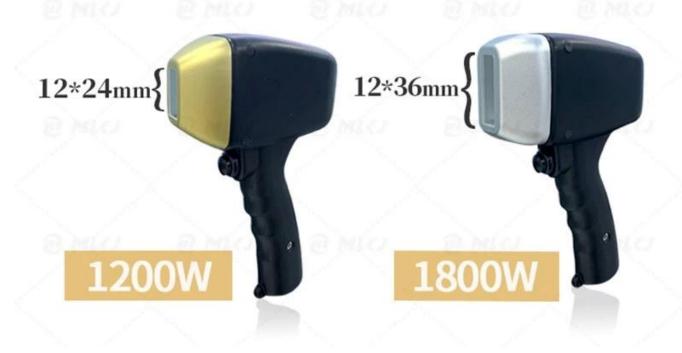

#### **Handle show**

# 12\*24mm or 12\*36mm handle

Suitable for any unwanted hair on areas like face, arms, armpits, chest, back, bikini, legs...

- >>> Big spot size 12\*20mm, 12\*35mm for option
- >>> Laser technology, big power 10bar 1200W, 12 bar 1800W
- >>> 300g handle, light weight, free guick slide treatment