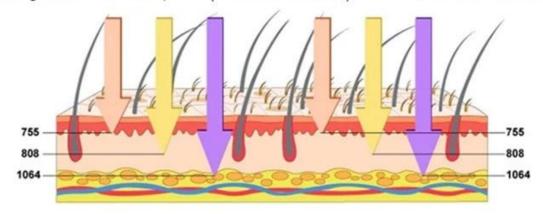

>>> New nose hair treatment head, applicable to small part treatment >>> 1 minute refrigeration frosting, painless treatment experience

ALEX 755nm For white skin (fine, golden hair removal)

SPEED 810nm

For yellow neutral skin
(brown hair removal)

YAG 1064nm For black skin (black hair removal)