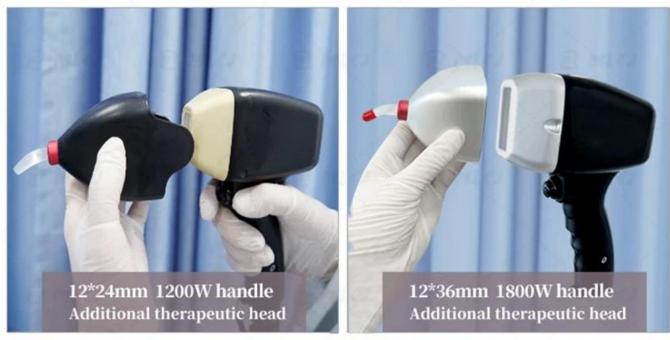

>>> New nose hair treatment head, applicable to small part treatment >>> 1 minute refrigeration frosting, painless treatment experience

ALEX 755nm For white skin (fine, golden hair removal)

SPEED 810nm

For yellow neutral skin
(brown hair removal)