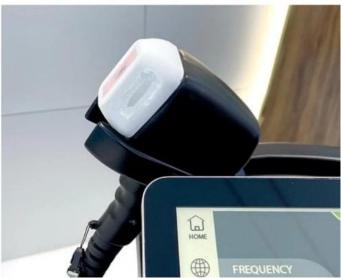

#### **Handle show**

# 12\*24mm or 12\*36mm handle

Suitable for any unwanted hair on areas like face, arms, armpits, chest, back, bikini, legs...

- >>> Big spot size 12\*20mm, 12\*35mm for option
- >>> Laser technology, big power 10bar 1200W, 12 bar 1800W
- >>> 300g handle, light weight, free guick slide treatment

>>> New nose hair treatment head, applicable to small part treatment >>> 1 minute refrigeration frosting, painless treatment experience

ALEX 755nm For white skin (fine, golden hair removal)

SPEED 810nm

For yellow neutral skin
(brown hair removal)