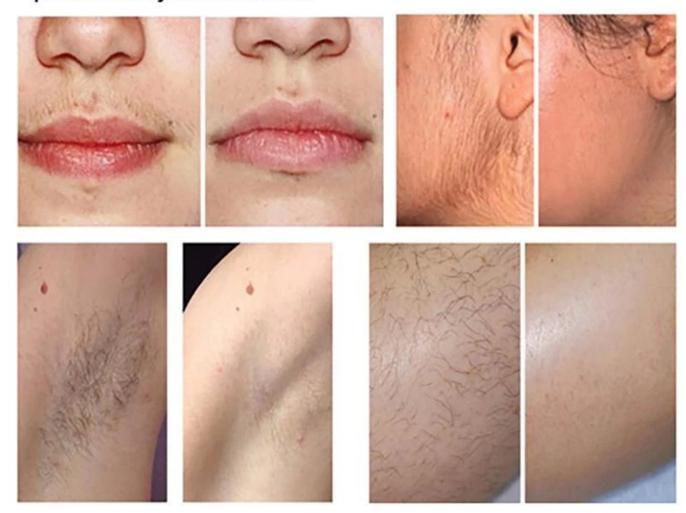

## **Treatment Effect**

This is the clinical result of hair removal It takes 3--5 times to realze permanently hair remoavl

- \* 4K 14 inch Screen, offering super cool touching experience.
- \* OEM serivce is accepted. adjusting parameter is ok.
- \* Add your logo and language for free