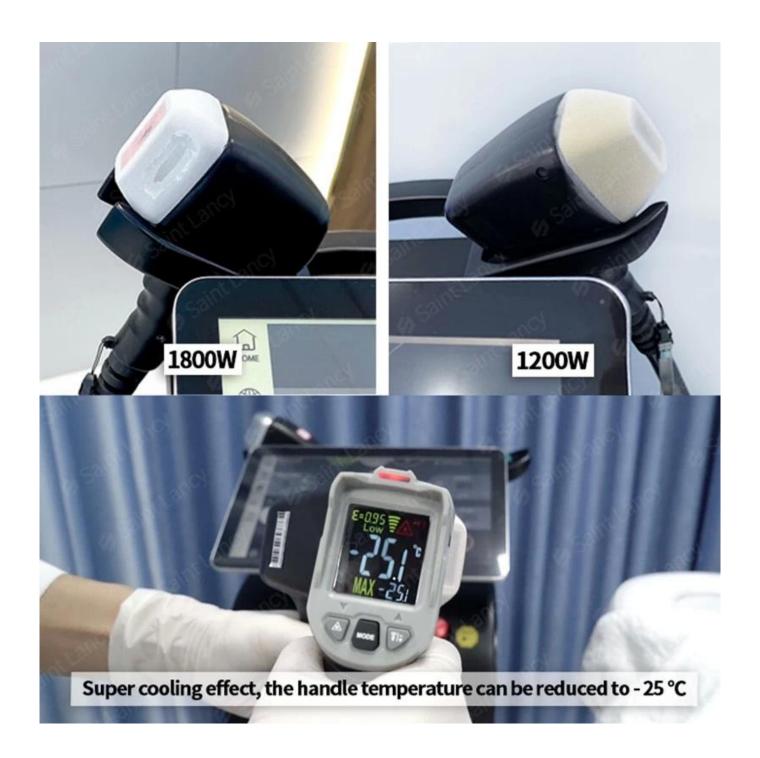

# 12\*24mm or 12\*36mm handle

Suitable for any unwanted hair on areas like face, arms, armpits, chest, back, bikini, legs...

- >>> Big spot size 12\*20mm, 12\*35mm for option
- >>> Laser technology, big power 10bar 1200W, 12 bar 1800W
- >>> 300g handle, light weight, free guick slide treatment

>>> New nose hair treatment head, applicable to small part treatment >>> 1 minute refrigeration frosting, painless treatment experience

ALEX 755nm For white skin (fine, golden hair removal)

SPEED 810nm

For yellow neutral skin
(brown hair removal)