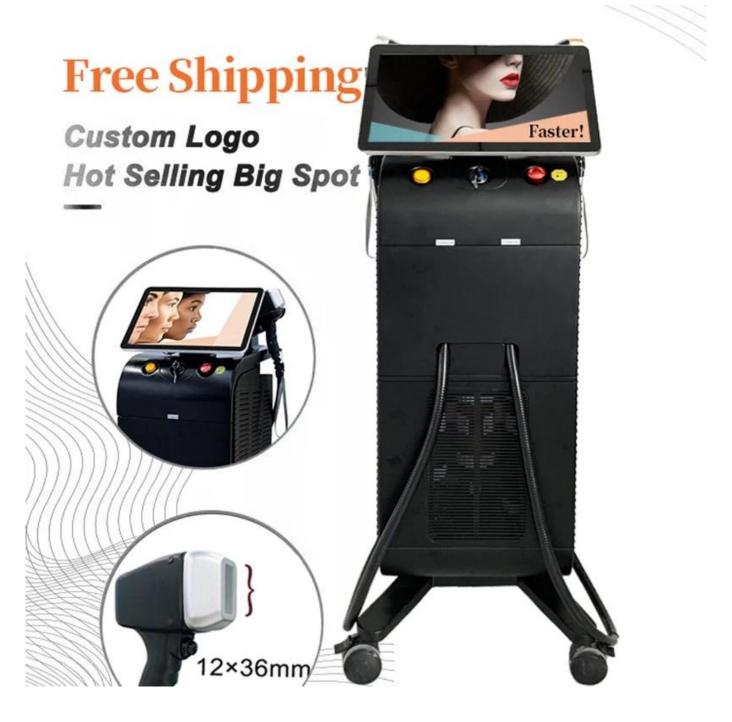

### **Machine show**

diode laser hair removal supplier diode laser machine manufacturers diode laser machine supplier hair removal machine factory spa laser hair removal machine wholesale diode laser hair removal machine

### Specification of Diode Laser Hair Removal Machine

| Item                  | Vertical 755nm+808nm+1064nm diode laser             |
|-----------------------|-----------------------------------------------------|
| Laser type            | Diode laser medical laser bar :10bars/15bars        |
|                       | ·                                                   |
| Power of each bar     | Medical with 120w/Bar                               |
| Display system        | 14 inch true color touch screen                     |
| Wavelength            | 808nm/755nm/1064nm                                  |
| Spot Size             | Medical with 12*24mm²/12*36mm²                      |
| Laser handle lifespan | At least 40 million shots                           |
| Energy                | 10-150 J / cm2 adjustable (up to 150J/cm2 optional) |
| Pulse Duration        | 30~400ms adjustable                                 |
| Frequency             | 1.0-10 Hz;                                          |
| Cooling system        | Compresor+air+close water circulation               |
| Handle Power          | 1000w/1200w/1600w/1800w                             |
| Machine Power         | 4000w                                               |
| Electrical source     | 220V/50HZ or 110V/60HZ                              |
| Crystal temperature   | -20~3°C                                             |
| Machine temperature   | 24°C                                                |
| Power requirement     | AC220V/110V 50~60Hz                                 |