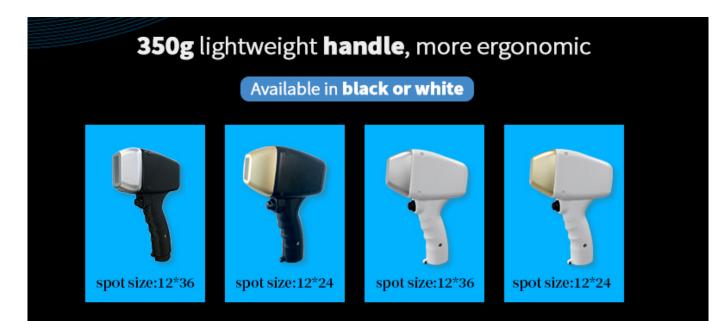

## Handle of EXFU laser hair removal machine

1.12\*24mm handle can you on small parts of the body, such as face hair removal and other samll place.

2.12\*36mm can use at large parts of the body, such as back, arms and legs.....