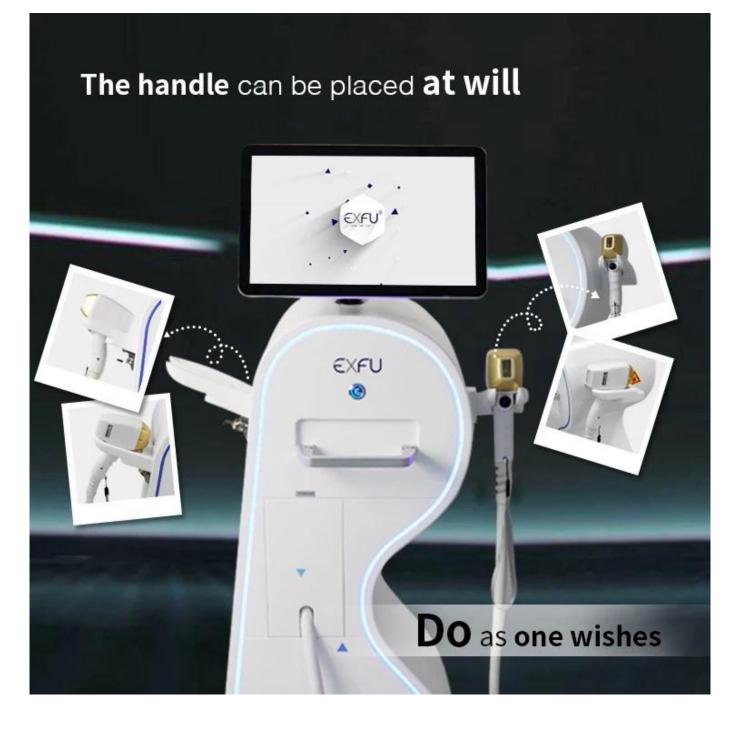

## Handle of EXFU laser hair removal machine

1.12\*24mm handle can you on small parts of the body, such as face hair removal and other samll place.

2.12\*36mm can use at large parts of the body, such as back, arms and legs.....