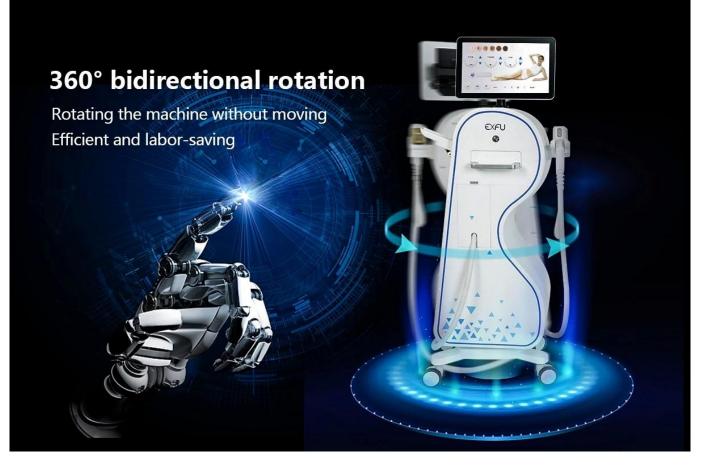

#### --Application of laser hair removal machine

- \* High power diode laser with nice cooling technology, for hair removal with painless!
- \* Suitable for any unwanted hair on areas like face,arms,armpits,chest,back,bikini,legs...

\* Frequency 1-10hz.treament fastly!!!

#### Machine for fast and permanent hair removal . Painless!!







# Exfu NEW ARRIVAL

Style: Stationary



EXFU

26.0

Suitable for any unwanted hair on areas like face,arms,armpits, back,legs,bikini,chest...

### Triple wavelength included:755nm 808nm 1064nm

755nm suitable for light skin hair removal .808nm suitable for neutral skin hair removal .1064nm suitable for black skin hair removal .



Suitable for any unwanted hair on areas like face, arms, armpits, chest, back, bikini, legs...



## Handle of EXFU lase