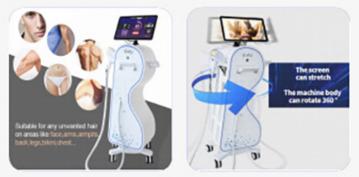

#### --Application of laser hair removal machine

- \* High power diode laser with nice cooling technology, for hair removal with painless!
- \* Suitable for any unwanted hair on areas like face,arms,armpits,chest,back,bikini,legs...

#### Machine for fast and permanent hair removal . Painless!!

# Exfu NEW ARRIVAL

Style: Stationary

EXFU

26.0

Suitable for any unwanted hair on areas like face,arms,armpits, back,legs,bikini,chest...