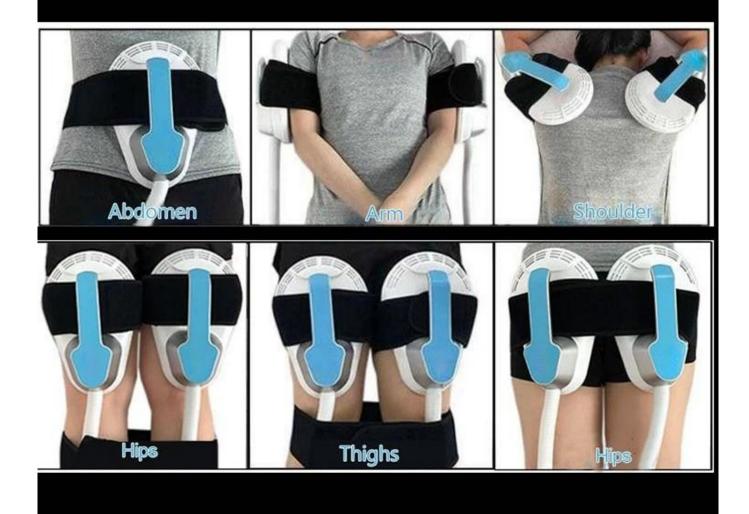

# **OPERATING PARTS**

The location of the handle operation must be consistent with the interface selection location

**INCREASE MUSCLE MASS** 