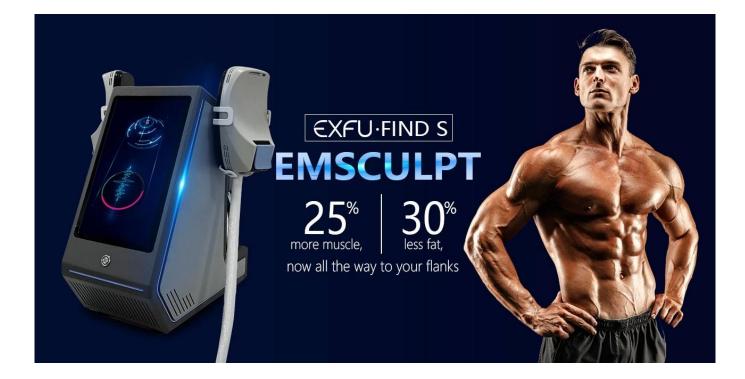

# HIGH EFFCIENCY

UP TO 50.000 PULSES IN 30 MINUTE SESSION

4 CM (1.5 INCHES) LOSS IN WAISTLINE CIRCUMFERENCE 11% REDUCTION IN ABDOMINAL MUSCLE SEPARATION (CALLED DIASTASIS RECTI) 5 X INCREASE IN FAT METABOLISM (APOPTOTIC INDEX INCREASED FROM 19% TO 92% AFTER TREATMENT) 80% PATIENTS WITH VISIBLE LIFTING EFFECT OF BUTTOCKS 96% PATIENT SATISFACTION

# HOW IT WORKS

EMSCULPT with HIFEM technology induces supramaximal muscle contractions not achievable by voluntary actionWhen exposed to supramaximal contractions, the muscle tissue is forced to adapt to such extreme condition.