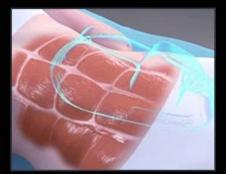

# HOW IT WORKS

EMSCULPT with HIFEM technology induces supramaximal muscle contractions not achievable by voluntary actionWhen exposed to supramaximal contractions, the muscle tissue is forced to adapt to such extreme condition.

The musle responds with a deep remodeling of its inner structure, i.e, the growth of myofibr ils (muscle hypertrophy) and creation of new protein strands and muscle fibers (muscle hyperplasia).

he orocess resllpcreasecmoUscdensity andvolume