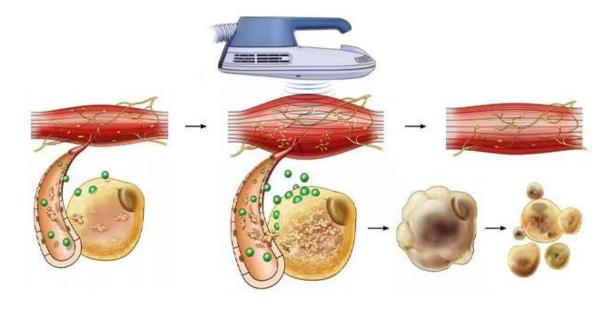

\*Uses high intensity electromagnetic technology, which has the ability to induce supramaximal muscle contractions.

\*The Rapidly Chaning Magnetic Flield induces electric waves in the tissue where it polarizes neural membranes and governs motor units in the target muscle tissue, causing concentric contractions.

\*During treatment, the muscles are contracted to supramaximal levels. Intensive supramaximal contractions enhance release of epinephrine which triggers a cascade effect leading to supramaximal lipolysis in fat cells.

\*Meanwhile,responds with a deep remodeling of its inner structure, induces the growth of myofibrils (muscle hypertrophy), the creation of new protein strands and the growth of muscle fibers (muscle hyperplasia). The process results in increased muscle density and volume.

# HOW IT WORKS

EMSCULPT with HIFEM technology induces supramaximal muscle contractions not achievable by voluntary actionWhen exposed to supramaximal contractions, the muscle tissue is forced to adapt to such extreme condition.

The musle responds with a deep remodeling of its inner structure, i.e, the growth of myofibr ils (muscle hypertrophy) and creation of new protein strands and muscle fibers (muscle hyperplasia).

he orocess resllpcreasecmoUscdensity andvolume