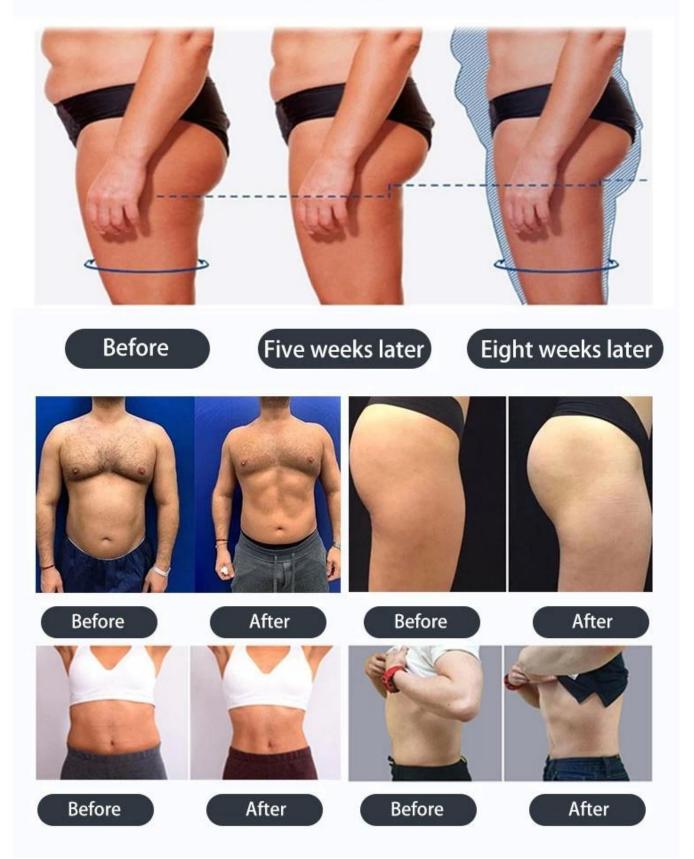

|
| ENERGY:                       | 20,000 SIT-UPS/50,000 MUSCLES CONTRACTIONS                |
| AFTER-SALES SERVICE PROVIDED: | FREE SPARE PARTS, ONLINE SUPPORT, VIDEO TECHNICAL SUPPORT |
| WEIGHT:                       | 65KGS                                                     |
| COOLING                       | WATER COOLING+AIR COOLING                                 |
| VOLTAGE:                      | AC220V/110V 50HZ/60HZ                                     |
| DEMENSION OF MACHINE:         | 27*49*57CM                                                |
| PACKAGE:                      | ALUMINUM BOX                                              |
| WARRANTY:                     | 2 YEARS                                                   |

# **AMAZING EFFECT**

Before & After