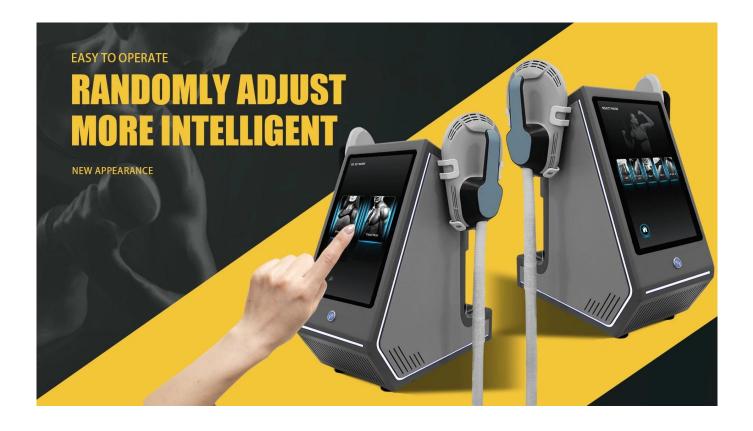

# HD 15.6 INCH LARGE SCREEN

**NEW APPEARANCE** 

EASY TO OPERATE

MORE CONVENIENT

# **OPERATING PARTS**

The location of the handle operation must be consistent with the interface selection location

**INCREASE MUSCLE MASS** 