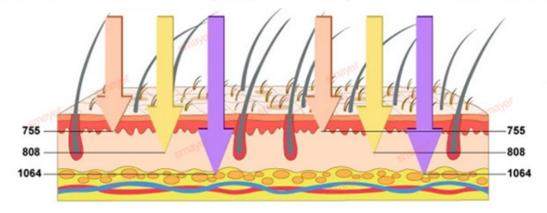

Three Waves laser combines 755nm 808nm 1064nm, suits for all skin and hair types treatment.

755nm for white skin (fine/ golden hair) hair removal. 808nm for yellow (natural) skin hair removal. 1064nm for black skin (black hair) hair removal.

ALEX 755nm

For white skin
(fine, golden hair removal)

SPEED 810nm

For yellow neutral skin
(brown hair removal)

YAG 1064nm For black skin (black hair removal)