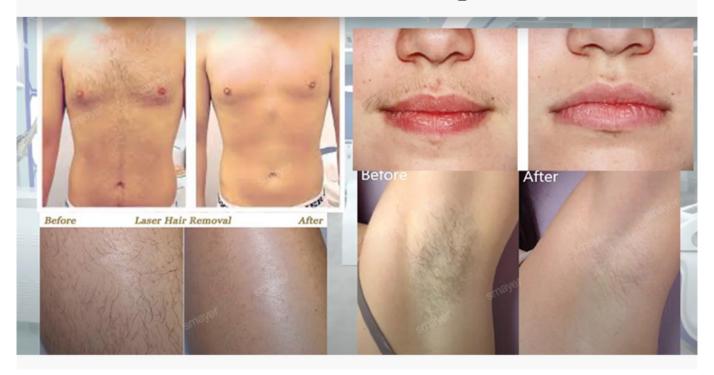

#### Diode laser hair removal machine.

- \* No pigmentation. Suitable for any kind of skin;
- \* Suitable for any kind of skin;
- \* Safe and Fast.
- \* International Hair Removal Golden Standard;
- \* The optimal laser wavelength 808nm or 755+808+1064nm;

Three Waves laser combines 755nm 808nm 1064nm, suits for all skin and hair types treatment.

755nm for white skin (fine/ golden hair) hair removal. 808nm for yellow (natural) skin hair removal. 1064nm for black skin (black hair) hair removal.

ALEX 755nm

For white skin
(fine, golden hair removal)

SPEED 810nm

For yellow neutral skin
(brown hair removal)

YAG 1064nm For black skin (black hair removal)