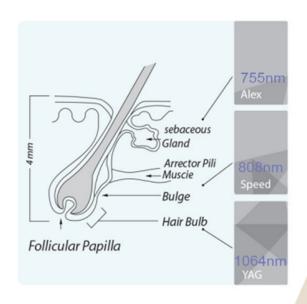

Three Waves laser combines 755nm 808nm 1064nm, suits for all skin and hair types treatment.

755nm for white skin (fine/ golden hair) hair removal. 808nm for yellow (natural) skin hair removal. 1064nm for black skin (black hair) hair removal.

ALEX 755nm

For white skin
(fine, golden hair removal)

SPEED 810nm

For yellow neutral skin
(brown hair removal)

YAG 1064nm For black skin (black hair removal)