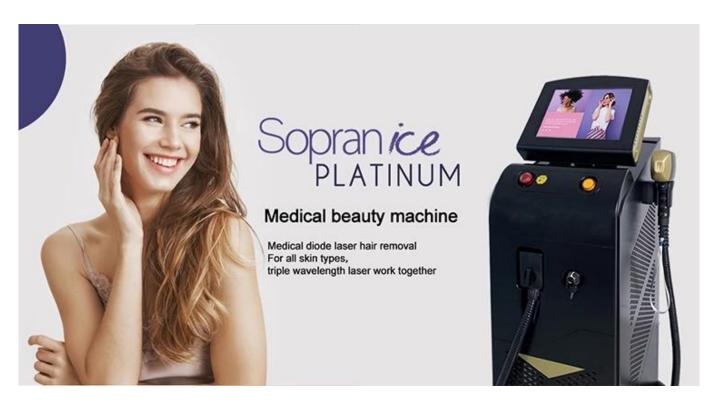

#### Diode laser hair removal machine.

- \* No pigmentation. Suitable for any kind of skin;
- \* Suitable for any kind of skin;
- \* Safe and Fast.
- \* International Hair Removal Golden Standard;
- \* The optimal laser wavelength 808nm or 755+808+1064nm;

Three Waves laser combines 755nm 808nm 1064nm, suits for all skin and hair types treatment.

755nm for white skin (fine/ golden hair) hair removal. 808nm for yellow (natural) skin hair removal. 1064nm for black skin (black hair) hair removal.

# **Treatment Comparison**

Model Diode Laser platinum

Laser Type Germany/USA imported12 bars, 15 bars

Display 14 inch 4K touchable screen

Wavelength 755nm 808nm 1064nm

Shots 40 million shots

Energy 10~150 j/cm2, adjustable

Frequency 1-10HZ

Cooling TEC+Air+Water Cooling

Power 3500W

Spot size 12\*24mm/12\*36mm for choose

Voltage 110V/ 60HZ or 220V/50HZ for choose