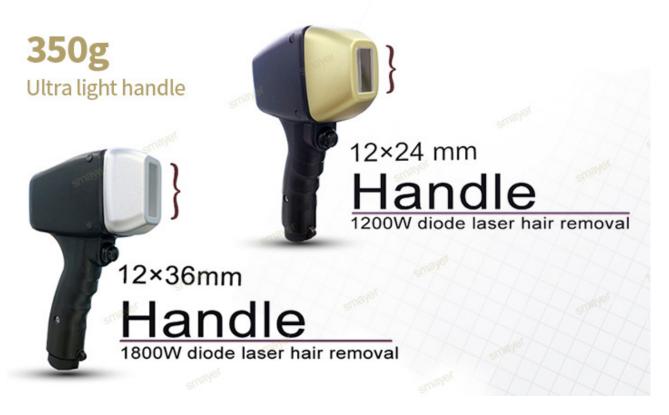

Frequency 1-10HZ

Cooling TEC+Air+Water Cooling

Power 3500W

Spot size 12\*24mm/12\*36mm for choose

Voltage 110V/ 60HZ or 220V/50HZ for choose