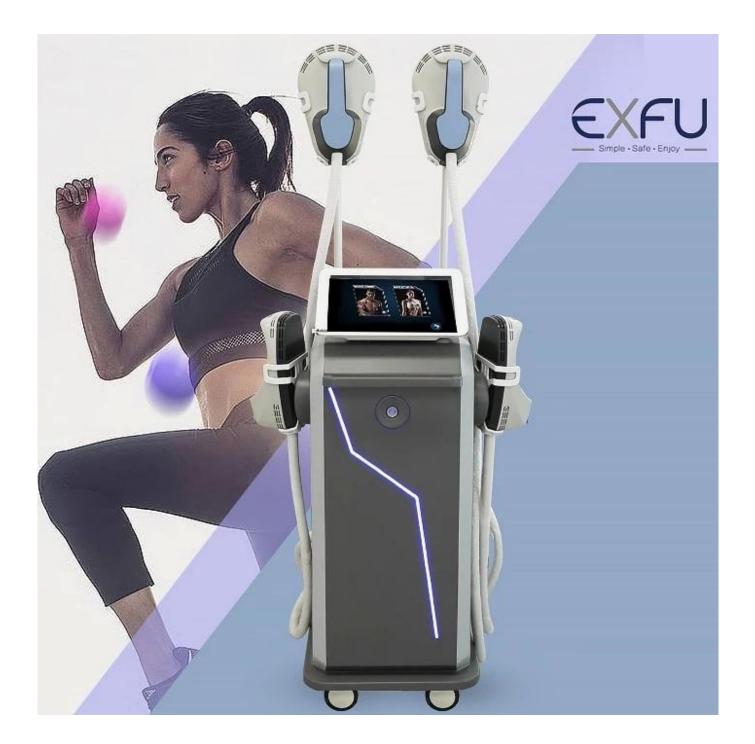

# EXFU<sup>™</sup> Find X Complete 360° Body Shaping Solution

Targeting Fat, Muscle, and Body Treatments The Advanced 5-in-1 Solution

5-in-1 independent work station, 4 high-strength applicators and 1 buttock augmentation cushion, fat reduction, shaping, lifting, buttock augmentation, all have good results.

## **Four Sculpting**

4 Magnetic Stimulation Applicators to treat all of your concerns independently or simultaneously.

5-in-1 independent work station, 4 high-strength applicators and 1 buttock augmentation cushion, fat reduction, shaping, lifting, buttock augmentation, all have good results.