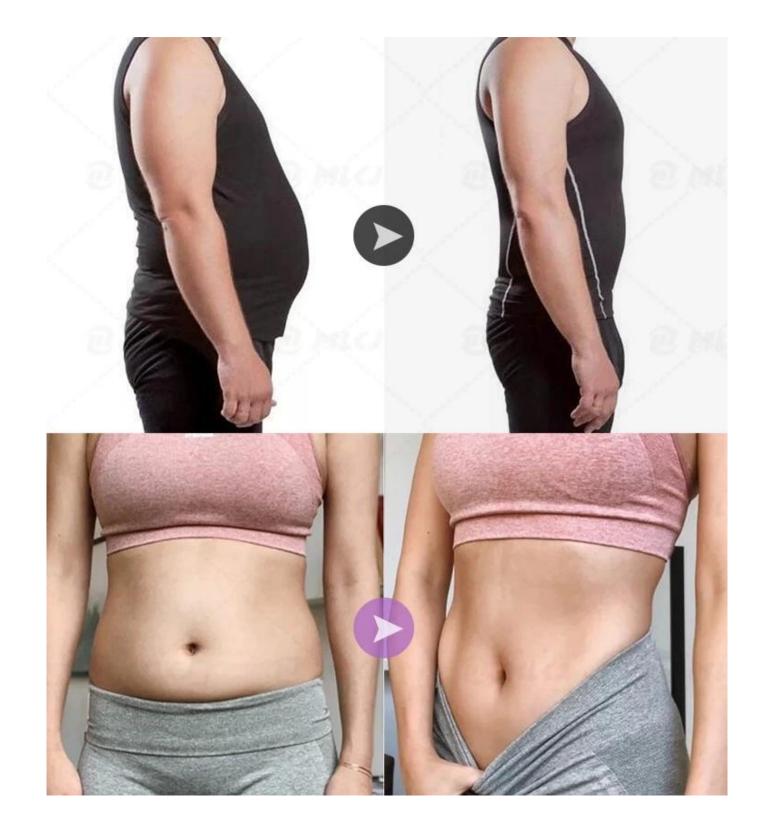

**Good result** 30 minutes treatment= 30000 workouts, increase 16% muscle and reduce 21% fat after about 2-4 courses

# **Targeting 5 body parts**

abdomen, arms, hips, hamstring, thighs

ONE SESSION(30MINS/TREATMENT,

4 TREATMENT IN 2 WEEKS):

- 1. 7 TESLA INTENSITY
- 2. 16% MUSCLE BUILDING/19% FAT REDUCTION
- 3. EQUIVALENT TO 20,000 SIT-UPS/50,000 MUSCLES CONTRACTIONS
- 4. DUAL SCULPTING FOR SAME/ DIFFERENT PERSON SAME TIME