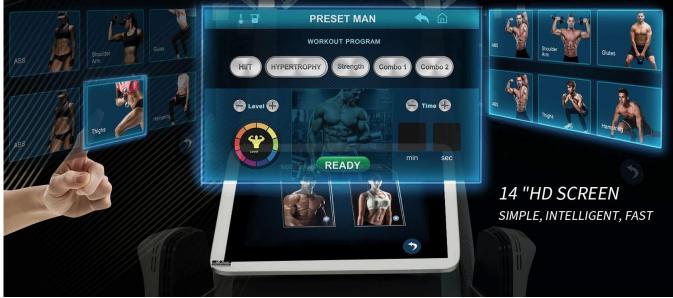

With 4K HD screen, preset different treatment parameters for men and women, it can do personalized customized treatment data.

We also provide professional custom service, if you need specific language and operation technology, you can also contact us directly.