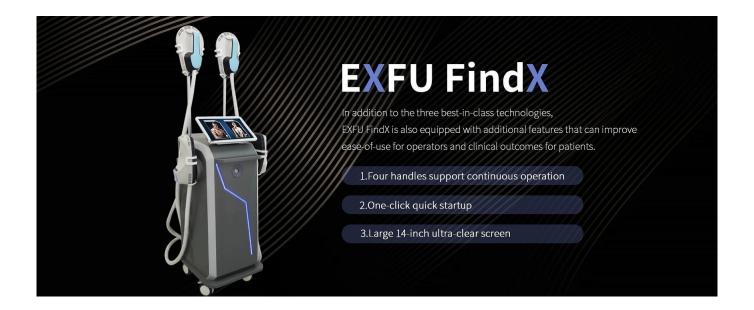

# EXFU<sup>™</sup> Find X Complete 360° Body Shaping Solution

Targeting Fat, Muscle, and Body Treatments The Advanced 5-in-1 Solution

5-in-1 independent work station, 4 high-strength applicators and 1 buttock augmentation cushion, fat reduction, shaping, lifting, buttock augmentation, all have good results.

## **Four Sculpting**

4 Magnetic Stimulation Applicators to treat all of your concerns independently or simultaneously.

5-in-1 independent work station, 4 high-strength applicators and 1 buttock augmentation cushion, fat reduction, shaping, lifting, buttock augmentation, all have good results.