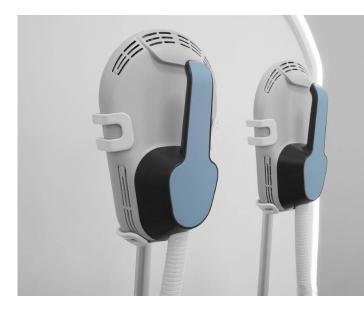

#### 4 +1 magnetic applicators

break down fat deposits and increase muscular tone and strength

## **Four Sculpting**

4 Magnetic Stimulation Applicators to treat all of your concerns independently or simultaneously.

5-in-1 independent work station, 4 high-strength applicators and 1 buttock augmentation cushion, fat reduction, shaping, lifting, buttock augmentation, all have good results.