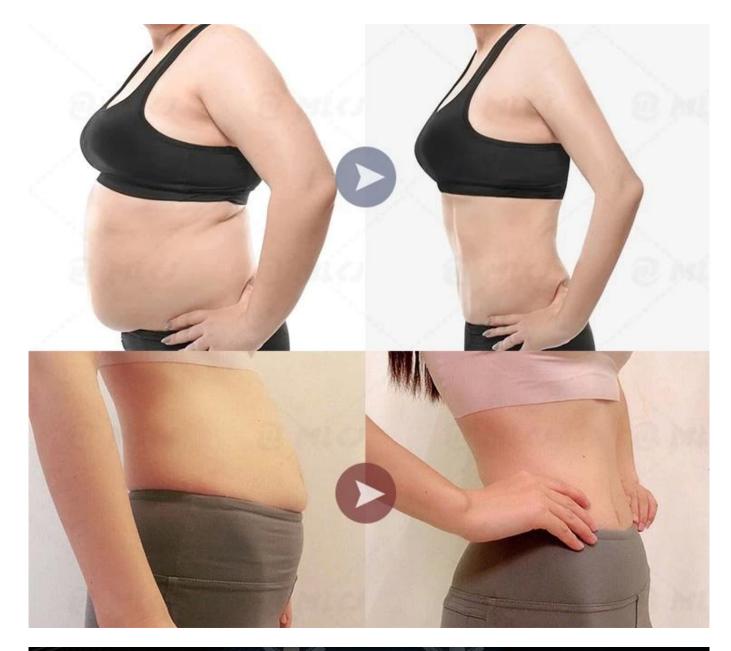

**Good result** 30 minutes treatment= 30000 workouts, increase 16% muscle and reduce 21% fat after about 2-4 courses

# **Targeting 5 body parts**

abdomen, arms, hips, hamstring, thighs

ONE SESSION(30MINS/TREATMENT,

4 TREATMENT IN 2 WEEKS):

- 1. 7 TESLA INTENSITY
- 2. 16% MUSCLE BUILDING/19% FAT REDUCTION
- 3. EQUIVALENT TO 20,000 SIT-UPS/50,000 MUSCLES CONTRACTIONS
- 4. DUAL SCULPTING FOR SAME/ DIFFERENT PERSON SAME TIME