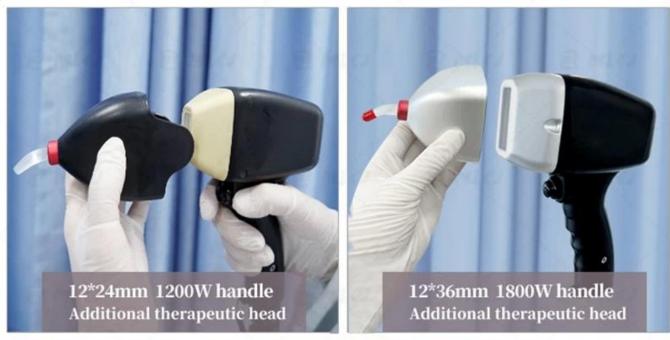

#### **Handle show**

# 12\*24mm or 12\*36mm handle

Suitable for any unwanted hair on areas like face, arms, armpits, chest, back, bikini, legs...

- >>> Big spot size 12\*20mm, 12\*35mm for option
- >>> Laser technology, big power 10bar 1200W, 12 bar 1800W
- >>> 300g handle, light weight, free quick slide treatment

>>> New nose hair treatment head, applicable to small part treatment >>> 1 minute refrigeration frosting, painless treatment experience

ALEX 755nm For white skin (fine, golden hair removal)

SPEED 810nm

For yellow neutral skin
(brown hair removal)