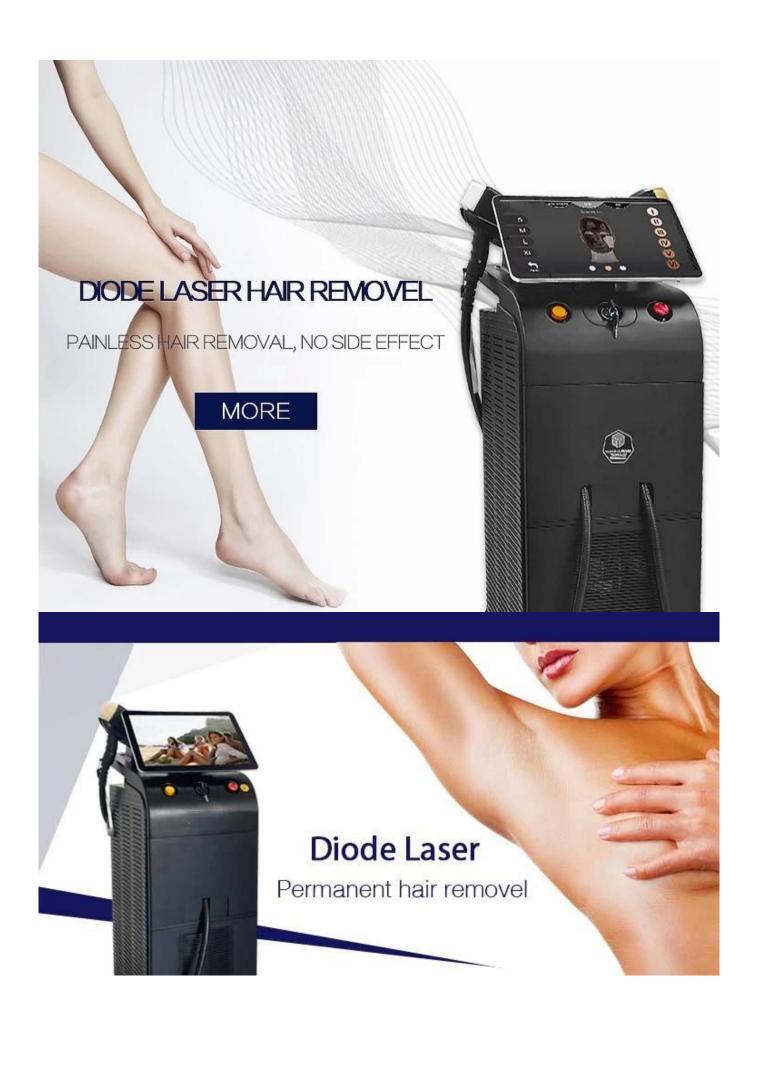

#### Why all the beauty salons & beauticians choice titanium

- 1. Professional. we have more than 15 years experiences in the High-end beauty machine area.
- 2. Safety. no side effect on skin and sweat glands, no scar.
- 3. Fast cooling, which achieve painless hair removal.
- 4. Popular. Triple wavelength: 755nm + 808nm + 1064nm, suitable for all the skin types, black skin fine hair all can be easily removed.
- 5. High energy. Lager spot size, 50 million shots, effectively destroy hair follicles, permanent hair removal.