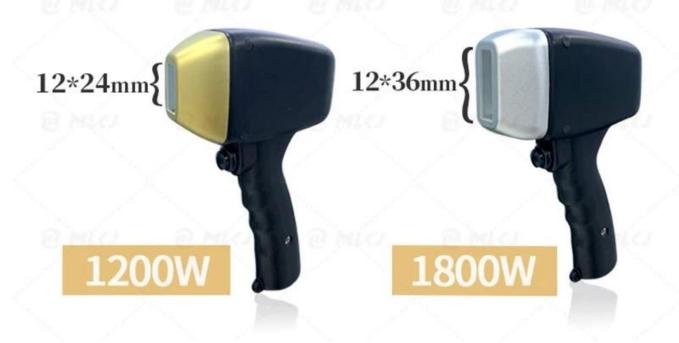

#### **Handle show**

# 12\*24mm or 12\*36mm handle

Suitable for any unwanted hair on areas like face, arms, armpits, chest, back, bikini, legs...

- >>> Big spot size 12\*20mm, 12\*35mm for option
- >>> Laser technology, big power 10bar 1200W, 12 bar 1800W
- >>> 300g handle, light weight, free quick slide treatment

>>> New nose hair treatment head, applicable to small part treatment >>> 1 minute refrigeration frosting, painless treatment experience

ALEX 755nm For white skin (fine, golden hair removal)

SPEED 810nm

For yellow neutral skin
(brown hair removal)