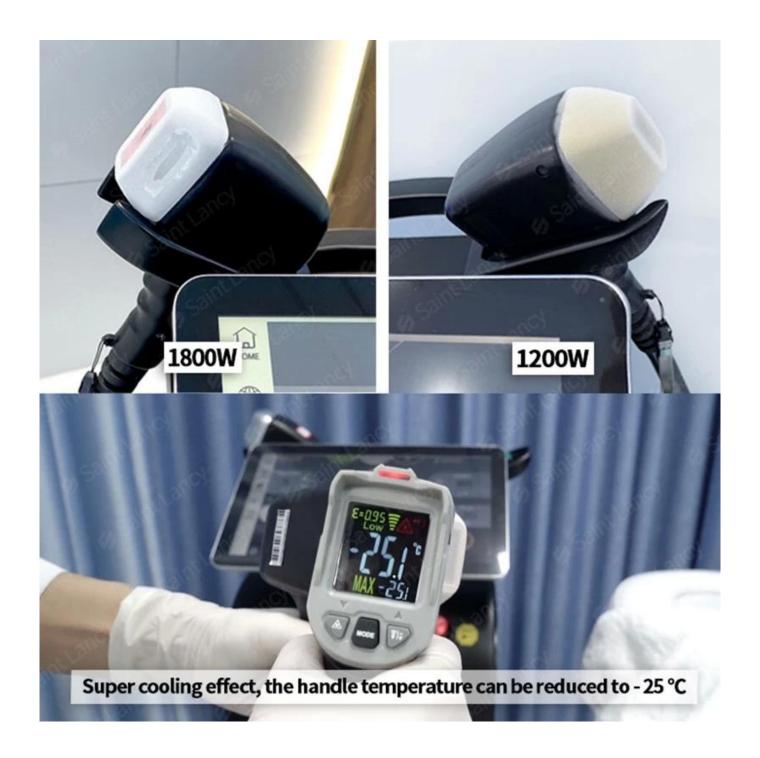

# 12\*24mm or 12\*36mm handle

Suitable for any unwanted hair on areas like face, arms, armpits, chest, back, bikini, legs...

- >>> Big spot size 12\*20mm, 12\*35mm for option
- >>> Laser technology, big power 10bar 1200W, 12 bar 1800W
- >>> 300g handle, light weight, free quick slide treatment

>>> New nose hair treatment head, applicable to small part treatment >>> 1 minute refrigeration frosting, painless treatment experience

ALEX 755nm For white skin (fine, golden hair removal)

SPEED 810nm

For yellow neutral skin
(brown hair removal)

### This is the clinical result of hair removal It takes 3--5 times to realze permanently hair remoavl

- \* 4K 14 inch Screen, offering super cool touching experience.
- $\ensuremath{^{*}}\xspace$  OEM serivce is accepted. adjusting parameter is ok.
- \* Add your logo and language for free