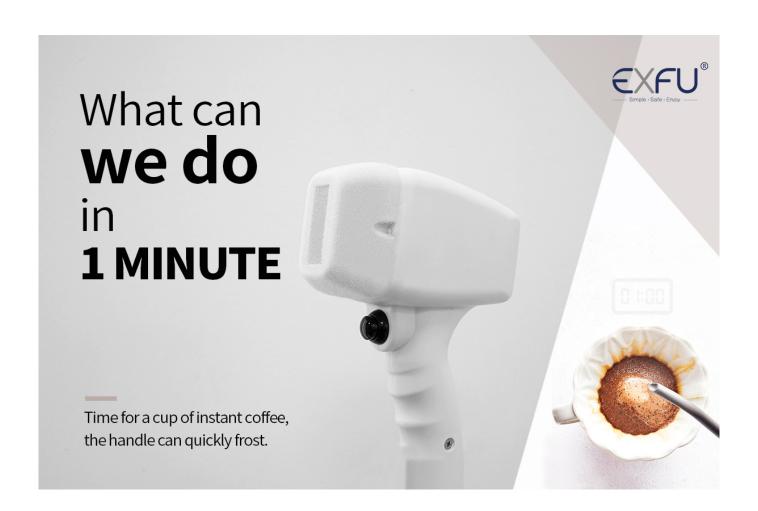

#### **About Handle**

1200W/1800W big power for free choice 12\*24 or 12\*36mm spot size

- \*285g Medical handle, light weight, free quick slide treatment
- \* With indicator light, to show working condition(on machine & handle), safely use

1 minute quick frosting, comfortable and painless treatment experience

755+808+1064nm, suitable for permanent hair removal of all skin types

| Device Name          | Diode Laser Machine                             |
|----------------------|-------------------------------------------------|
| Model Number         | Diode Laser D10                                 |
| Wavelength           | 755+808+1064nm Technology                       |
| Screen size          | 12inch 4K-HD screen                             |
| Lifetime             | 50 Million shots                                |
| Pulse Duration       | 10-300ms                                        |
| Laser Bar            | 100w for each one<br>America Coherent Laser Bar |
| Frequency            | 1-10hz                                          |
| Spot size            | 12x20mm Spot Size                               |
| Energy               | 1-150J                                          |
| Cooling System       | TEC cooling circulation                         |
| Power Of Machine     | 2500W                                           |
| Voltage              | AC220V 50HZ/60HZ                                |
| Demension of machine | 380mm*460mm*300mm                               |
| Package              | Aluminum box                                    |
| Warranty             | 2 years for machine<br>1 year for handle        |