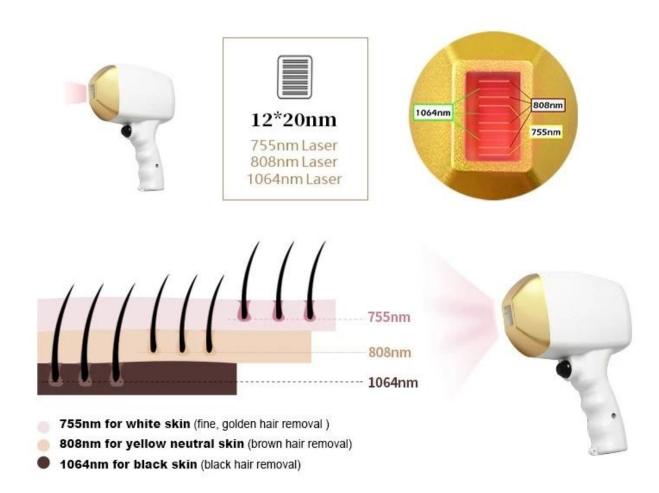

#### **Advantages**

- \* USA or Germany imported laser bar 10bars/15bars
- st More than 50 million shots , more than 3 years don't need to change new handle.
- \* 3 waves 1064nm +808nm + 755nm, 3 in 1 all skin type can be used

1 minute quick frosting, comfortable and painless treatment experience

755+808+1064nm, suitable for permanent hair removal of all skin types

| Device Name          | Diode Laser Machine                             |
|----------------------|-------------------------------------------------|
| Model Number         | Diode Laser D10                                 |
| Wavelength           | 755+808+1064nm Technology                       |
| Screen size          | 12inch 4K-HD screen                             |
| Lifetime             | 50 Million shots                                |
| Pulse Duration       | 10-300ms                                        |
| Laser Bar            | 100w for each one<br>America Coherent Laser Bar |
| Frequency            | 1-10hz                                          |
| Spot size            | 12x20mm Spot Size                               |
| Energy               | 1-150J                                          |
| Cooling System       | TEC cooling circulation                         |
| Power Of Machine     | 2500W                                           |
| Voltage              | AC220V 50HZ/60HZ                                |
| Demension of machine | 380mm*460mm*300mm                               |
| Package              | Aluminum box                                    |
| Warranty             | 2 years for machine<br>1 year for handle        |