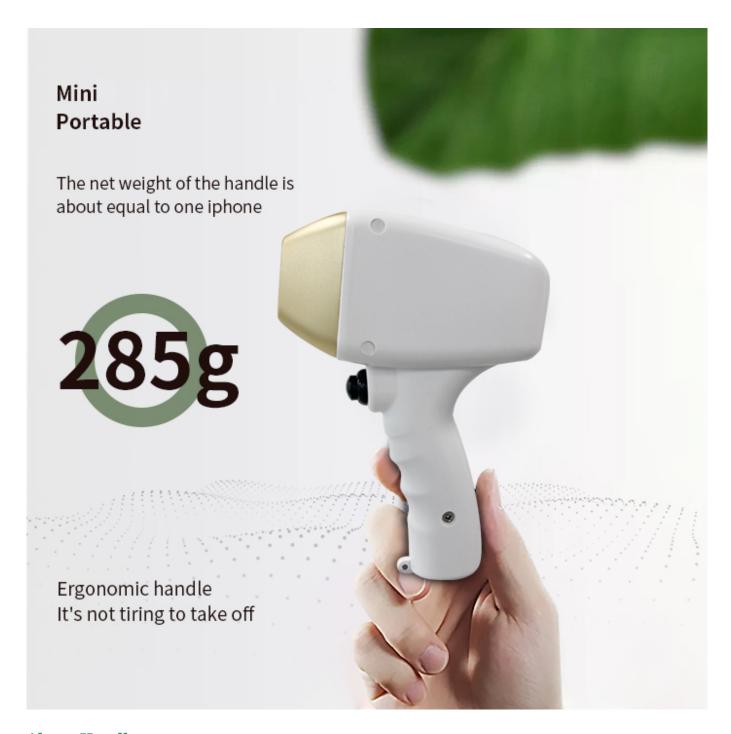

#### **About Handle**

1200W/1800W big power for free choice 12\*24 or 12\*36mm spot size

- \*285g Medical handle, light weight, free quick slide treatment
- \* With indicator light, to show working condition(on machine & handle), safely use