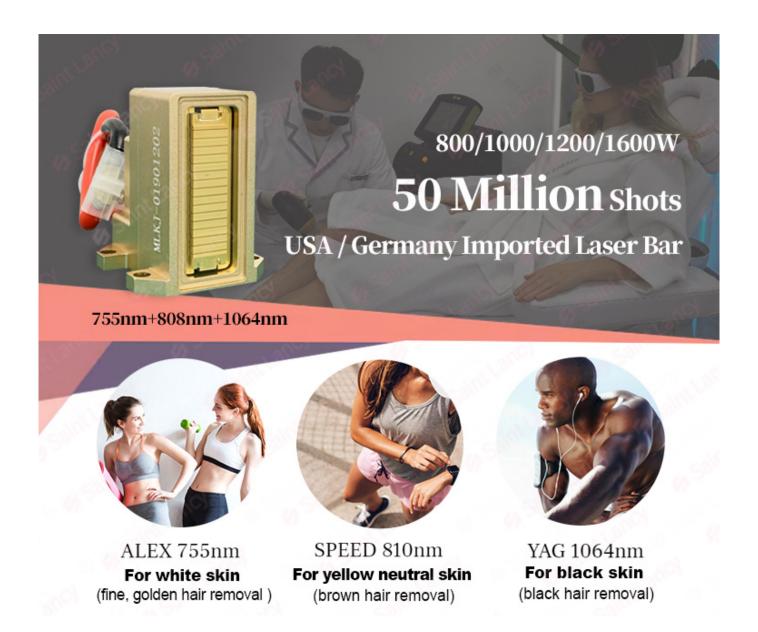

#### **Advantages**

- \* USA or Germany imported laser bar 10bars/15bars
- st More than 50 million shots , more than 3 years don't need to change new handle.
- \* 3 waves 1064nm +808nm + 755nm, 3 in 1 all skin type can be used

1 minute quick frosting, comfortable and painless treatment experience

755+808+1064nm, suitable for permanent hair removal of all skin types

| Device Name          | Diode Laser Machine                             |
|----------------------|-------------------------------------------------|
| Model Number         | Diode Laser D10                                 |
| Wavelength           | 755+808+1064nm Technology                       |
| Screen size          | 12inch 4K-HD screen                             |
| Lifetime             | 50 Million shots                                |
| Pulse Duration       | 10-300ms                                        |
| Laser Bar            | 100w for each one<br>America Coherent Laser Bar |
| Frequency            | 1-10hz                                          |
| Spot size            | 12x20mm Spot Size                               |
| Energy               | 1-150J                                          |
| Cooling System       | TEC cooling circulation                         |
| Power Of Machine     | 2500W                                           |
| Voltage              | AC220V 50HZ/60HZ                                |
| Demension of machine | 380mm*460mm*300mm                               |
| Package              | Aluminum box                                    |
| Warranty             | 2 years for machine<br>1 year for handle        |