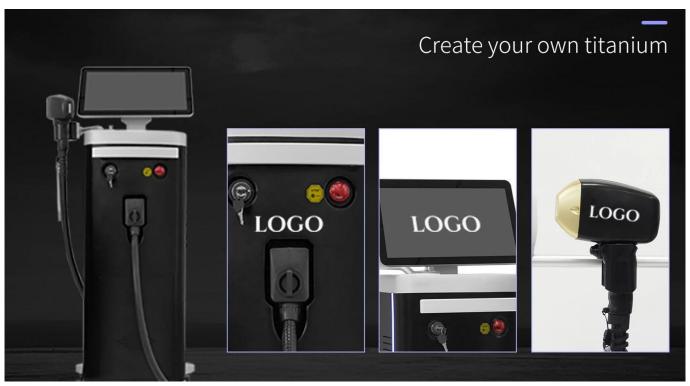

#### **Machine Program**

- 1. 14 inch big screen, quick touch
- 2. Male & femal, 6 body parts, 6 skin types setting smart software
- 3. 6 language options, your native language can be added
- 4. Free OEM program service( language/logo/system/color...)

We can provide you with technical training, market development and rental guidance on commercial laser hair removal machines.

We can provide you with personalized product design and customized services to make your beauty career different.