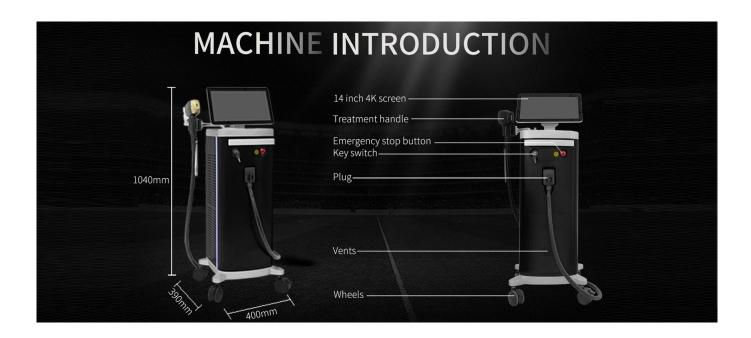

#### **Technical parameter**

Model Diode laser D18

Laser TypeGermany/USA imported, 8--16 barsDisplay14 inch 4K touchable screenWavelength808nm or 755nm+808nm+1064nm

Shots 40 million shots

Energy 10~150 j/cm2, adjustable

Frequency 1-10HZ

High Speed Double TEC coolingAir and Close Water Circuilation Treatment head with semiconductor cooling temperature Cooling

adjustable

Power 3500W

Spot size 12\*20mm/12\*35mm for choose Voltage 110V/ 60HZ or 220V/50HZ for choose