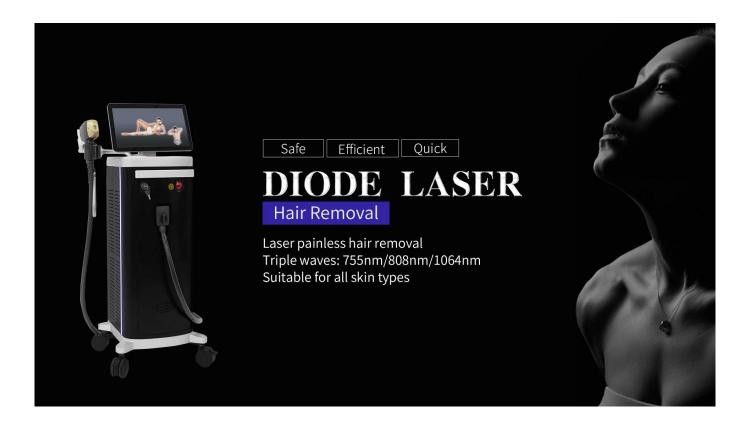

This laser hair removal product is based on diode laser technology for hair removal, which is safe and efficient.

The beam emitted by the diode laser machine will penetrate the skin surface and eventually be absorbed by the hair follicle, and through the selective absorption of the laser energy, the hair follicle is damaged and can no longer grow hair, while not damaging the surrounding tissue.

#### FDA certified, professional quality

15 years beauty instrument manufacturer, to provide you with more professional and comprehensive technical support and customized services!

Diode Laser Technology for Hair Reduction FDA & CE Approved Diode Laser Machine Supplier