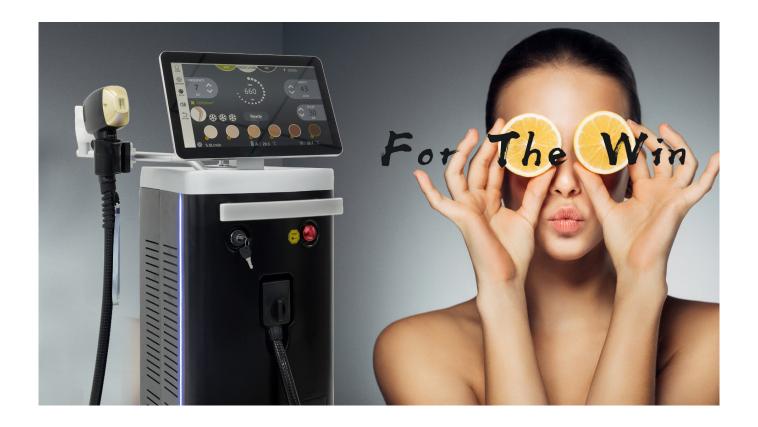

This laser hair removal product is based on diode laser technology for hair removal, which is safe and efficient.

The beam emitted by the diode laser machine will penetrate the skin surface and eventually be absorbed by the hair follicle, and through the selective absorption of the laser energy, the hair follicle is damaged and can no longer grow hair, while not damaging the surrounding tissue.

### DIDDY LAKE STRONGER SMARTER FASTER

SUPER ICE PAINLESS EXPERIENCE PERMANENT HAIR REMOVAL COMFORTABLE HAIR REMOVAL

Rapid cooling, only 30s 1 minute hair removal

ALEX 755nm For white skin (fine, golden hair removal)