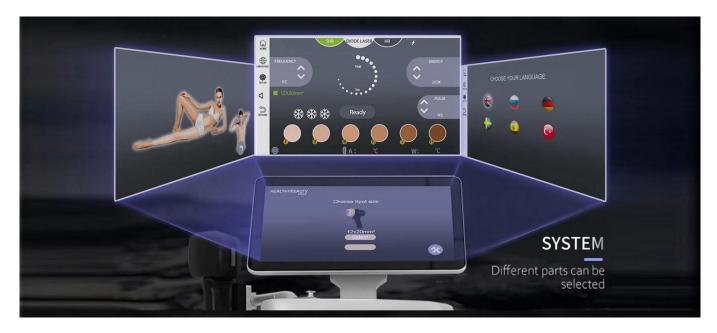

#### **Machine Program**

- 1. 14 inch big screen, quick touch
- 2. Male & femal, 6 body parts, 6 skin types setting smart software
- 3. 6 language options, your native language can be added
- 4. Free OEM program service( language/logo/system/color...)

#### **Technical parameter**

Model Diode laser D18

Laser TypeGermany/USA imported, 8--16 barsDisplay14 inch 4K touchable screenWavelength808nm or 755nm+808nm+1064nm

Shots 40 million shots

Energy 10~150 j/cm2, adjustable