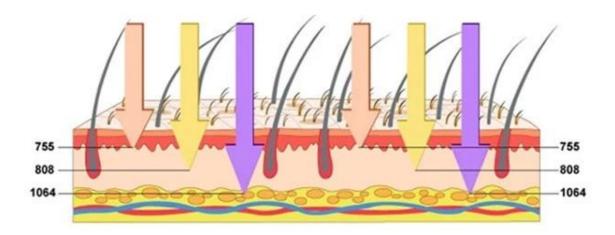

SPEED 810nm For yellow neutral skin (brown hair removal)

YAG 1064nm For black skin (black hair removal)

#### Suitable for all skin color hair removal, including tanned skin

755nm for white skin (fine/ golden hair) hair removal. 808nm for yellow (natural) skin hair removal.

1064nm for black skin (black hair) and tanned skin hair removal.