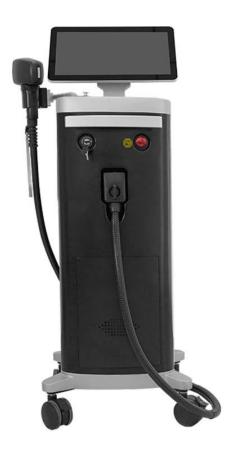

#### **Machine Program**

- 1. 14 inch big screen, quick touch
- 2. Male & femal, 6 body parts, 6 skin types setting smart software
- 3. 6 language options, your native language can be added
- 4. Free OEM program service( language/logo/system/color...)

#### **Technical parameter**

Model Diode laser D18

Laser TypeGermany/USA imported, 8--16 barsDisplay14 inch 4K touchable screenWavelength808nm or 755nm+808nm+1064nm

Shots 40 million shots

Energy 10~150 j/cm2, adjustable

Frequency 1-10HZ

High Speed Double TEC coolingAir and Close Water Circuilation Treatment head with semiconductor cooling temperature Cooling

adjustable

Power 3500W

Spot size 12\*20mm/12\*35mm for choose Voltage 110V/ 60HZ or 220V/50HZ for choose