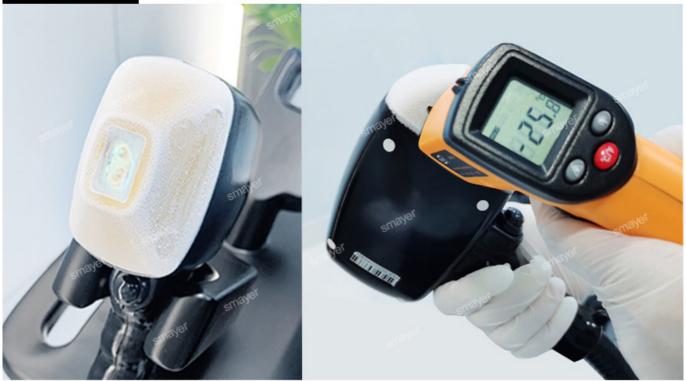

# Just One minute! -25°C Quick cooling down to

The latest plug-in design can treat difficult to reach small body parts, such as nose hair, eyebrows, auricle and so on !

Frequency 1-10HZ

High Speed Double TEC coolingAir and Close Water Circuilation Treatment head with semiconductor cooling temperature Cooling

adjustable

Power 3500W

Spot size 12\*20mm/12\*35mm for choose Voltage 110V/ 60HZ or 220V/50HZ for choose