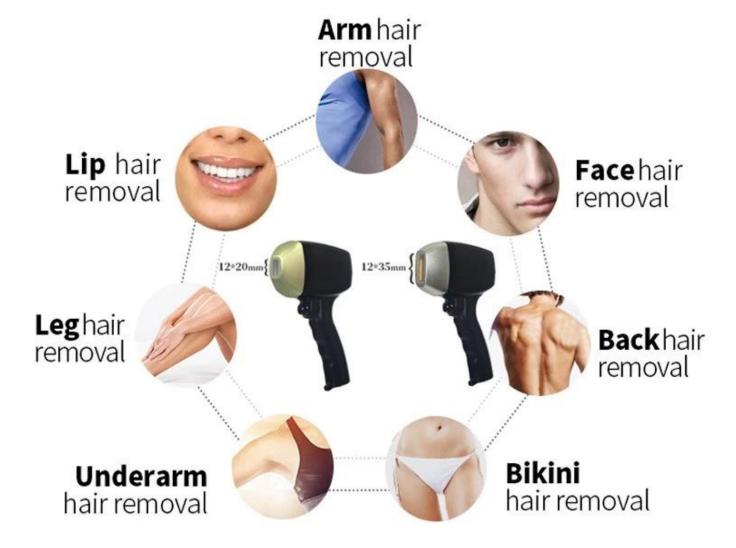

## Applicable to all treatment sites

ICE PLUS continuous cooling system. The treatment process is more comfortable. It can work continuously for 24 hours.

# Just One minute! -25°C Quick cooling down to

The latest plug-in design can treat difficult to reach small body parts, such as nose hair, eyebrows, auricle and so on !