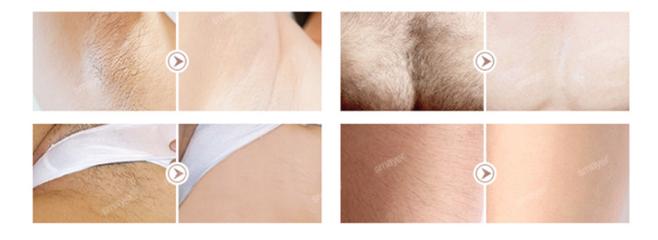

ite skin (fine, golden hair removal)



SPEED 810nm For yellow neutral skin (brown hair removal)



YAG 1064nm For black skin (black hair removal)



#### Suitable for all skin color hair removal, including tanned skin

755nm for white skin (fine/ golden hair) hair removal. 808nm for yellow (natural) skin hair removal.

1064nm for black skin (black hair) and tanned skin hair removal.

## Applicable to all treatment sites



ICE PLUS continuous cooling system. The treatment process is more comfortable. It can work continuously for 24 hours.



# Just One minute! -25°C Quick cooling down to



The latest plug-in design can treat difficult to reach small body parts, such as nose hair, eyebrows, auricle and so on !

#### **BEFORE AND AFTER TREATMENT**

MAKE YOUR SKIN SILKY AND FULL OF CHARM!





#### **Machine Program**

- 1. 14 inch big screen, quick touch
- 2. Male & femal, 6 body parts, 6 skin types setting smart software
- 3. 6 language options, your native language can be added
- 4. Free OEM program service( language/logo/system/color...)



#### **Technical parameter**

Model Diode laser D18

Laser TypeGermany/USA imported, 8--16 barsDisplay14 inch 4K touchable screenWavelength808nm or 755nm+808nm+1064nm

Shots 40 million shots

Energy 10~150 j/cm2, adjustable

Frequency 1-10HZ

High Speed Double TEC coolingAir and Close Water Circuilation Treatment head with semiconductor cooling temperature Cooling

adjustable

Power 3500W

Spot size 12\*20mm/12\*35mm for choose Voltage 110V/ 60HZ or 220V/50HZ for choose









We can provide you with technical training, market devel