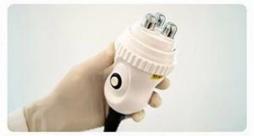

## Big tripolar RF

Frequency:4Mhz Power:150W

Skin tightening lifting wrinkle removal

## **Small Tripolar RF**

Frequency:1Mhz Power:150W

Skin tightening lifting wrinkle removal