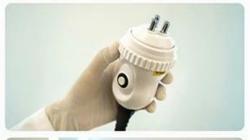

## Big tripolar RF

Frequency:4Mhz Power:150W

Skin tightening lifting wrinkle removal

## **Small Tripolar RF**

Frequency:1Mhz Power:150W

Skin tightening lifting wrinkle removal