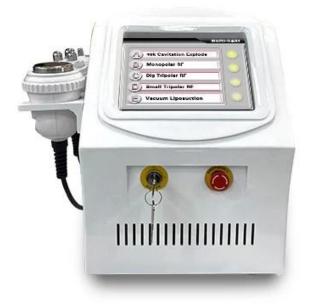

### Vacuum

Frequency:1MHz Pressure:-90kpa

Slimming Remove surplus fat cell

item Cavitation+Vacuum+RF slimming machine

TFT LCD display 8 inch color touch screen

Technology Cavitation+Vacuum+RF (monopolar RF+Tripolar RF)

Ultrasonic rf cavitation machine head

Vacuum liposuction head

Handpieces Monopolar RF head

Tripolar RF head (big)
Tripolar RF head (small)

Cavitation frequency 40 khz

Cavitation max

power

Tripolar RF 1-10 MHZ (Output frequency) 150 watts (Maximum output power)
Monopilar RF 1-10 MHZ (Output frequency) 150 watts (Maximum output power)