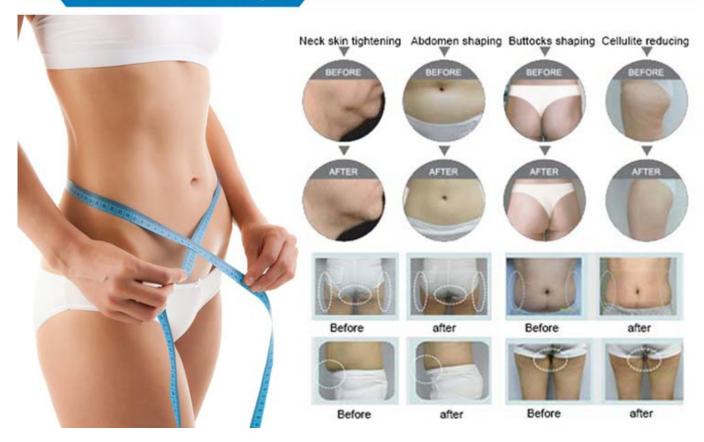

#### Treatment before & after compare

#### **Application and Treatment Effect:**

- >Suitable for 6 different color skin, including the dark skin.
- >The sapphire temperature cools down  $0\sim3^{\circ}\text{C}$ , clients feel comfortable and painless in whole treatment .
- >Long continuous working time, ensure the works in Clinic/salon use.