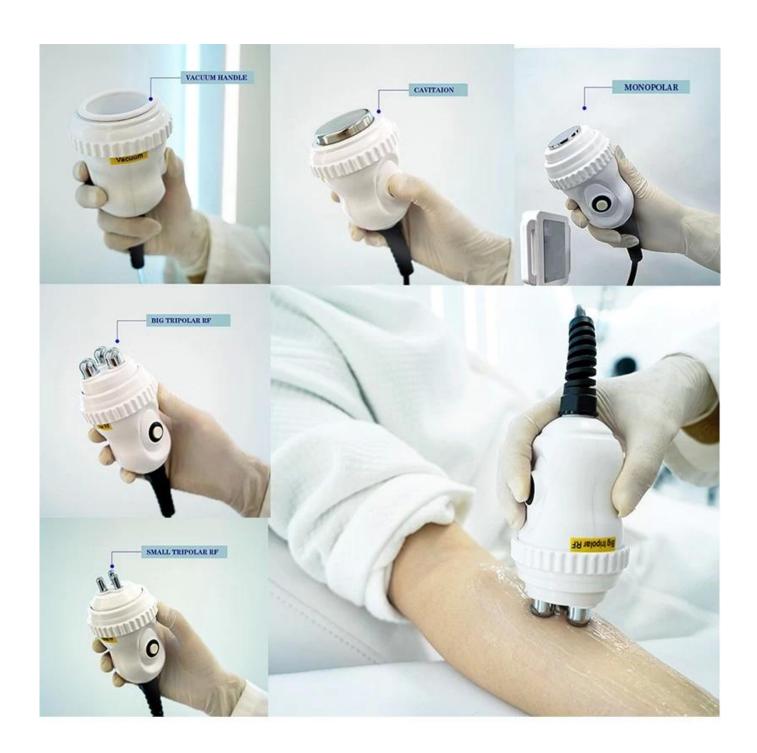

### Cavitation

Frequency:4Mhz Power:150W

Burning explode fat cell

## **Monopolar RF**

Frequency:40khz Power:300W

Body shape fat reduction

## Big tripolar RF

Frequency:4Mhz Power:150W

Skin tightening lifting wrinkle removal

## **Small Tripolar RF**

Frequency:1Mhz Power:150W

Skin tightening lifting wrinkle removal

### Vacuum

Frequency:1MHz Pressure:-90kpa

Slimming Remove surplus fat cell

item Cavitation+Vacuum+RF slimming machine

TFT LCD display 8 inch color touch screen

Technology Cavitation+Vacuum+RF (monopolar RF+Tripolar RF)

Ultrasonic rf cavitation machine head

Vacuum liposuction head

Handpieces Monopolar RF head

Tripolar RF head (big)
Tripolar RF head (small)

Cavitation frequency 40 khz

Cavitation max

power

Tripolar RF 1-10 MHZ (Output frequency) 150 watts (Maximum output power)
Monopilar RF 1-10 MHZ (Output frequency) 150 watts (Maximum output power)