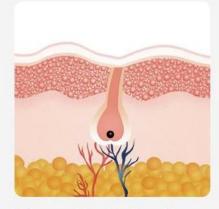

## Hair removal principle

Make Your Beauty Business More Easier

The laser selectively acts on the melanin in the hair follicle, destroying thehair-growing area

Natural hair loss, prevent regeneration, and achieve the purpose of hair removal