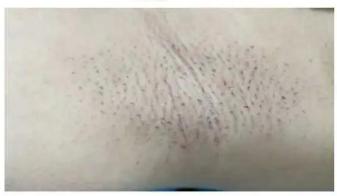

Hair removal also stimulates collagen regeneration, shrinks pores and makes skin firm and smooth

Before After