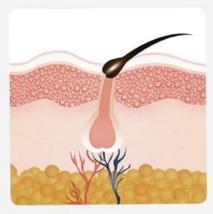

## Hair removal principle

Make Your Beauty Business More Easier

The laser selectively acts on the melanin in the hair follicle, destroying thehair-growing area

Natural hair loss, prevent regeneration, and achieve the purpose of hair removal

Hair removal also stimulates collagen regeneration, shrinks pores and makes skin firm and smooth

Before After