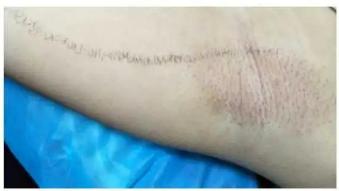

Hair removal also stimulates collagen regeneration, shrinks pores and makes skin firm and smooth

Before After