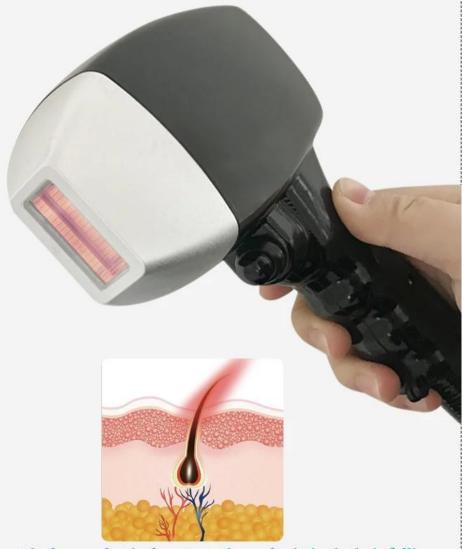

- 1)Suitable for any areas hair removal such as: Face, arms, armpits, chest, back, bikini, legs...
- 2) Fast treatment, frequency 1-10hz.
- 3)Suit all skin type and hair type

Hair removal diode laser 808nm handle

- \* USA imported bar, energy more stable and strong.
- \* Long lifespan, Shots up to 40 million, life maintenence free.
- \* Spot size : 10\*20mm / 12\*35mm \* Ice cooling, customers not feel pain at all, comfortable hair removal treatment.
- \* Strong power, 12 bar 1200W, fast hair removal. 10 bar 1000W, 16 bar 1600W also available