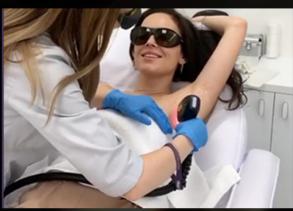

#### Professional 808nm diode laser hair removal 808 diode laser hair removal machine

- \* Suitable to all types of hair removal.
- \* Permanent hair removal.
- \* No scar, no any side-effect .
- \* TEC Cooling system, 1200W TEC Cooling, can work for 24 hours continuously.

#### Most important thing

3 combined wavelengths covering the optimal treatment Painless Proven safety Permanent hair removal . All skin types, even tanned skin

Advantages of 808nm diode laser hair removal

- 1)Suitable for any areas hair removal such as: Face, arms, armpits, chest, back, bikini, legs...
- 2) Fast treatment, frequency 1-10hz.
- 3)Suit all skin type and hair type

Hair removal diode laser 808nm handle