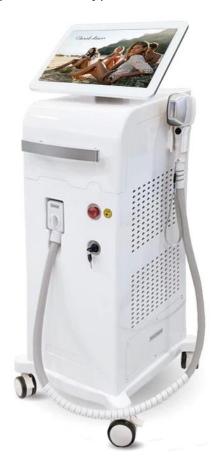

### Smart clinic data center

- Large 12\*35 spot size for quick treatment
- TEC continuous cooling system
- Single/Two connectors
- Smart clinic data center
- User friendly large screen
- I-VI skin tones and tanned skin