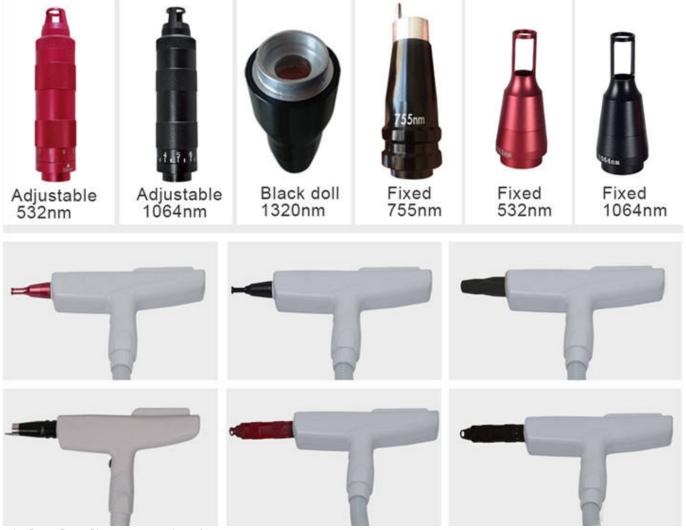

### specification

Multiple choice

fixed 1064nm &532nm, adjustable 1064nm&532nm(adjust 1-7 mm)for tattoo removal, nevus removal etc.

- Multifunction
   1320nm for skin rejuvenation
- Indicator light

Dot position is the indicator light position dot more accurate

Six heads adjust spot size from 1mm to 7mm. Adjustable 1064nm/532nm, fixed 1064nm/532nm/1320nm/755nm.

- \* Fixed 1064/532 nm used for tattoo removal, lipline removal, eyebrow removal, Nevus of Ota removal, fungus of nail removal.
- \* Fixed 1320 nm used for skin whitening, pore shrink, skin lifting.
- \* Fixed 755 nm used for skin whitening, remove yellow skin, chloasma, age pigment
- \* Adjustable 1064/532 nm used for big area guick treatment, spot size 1-7mm adjustable.