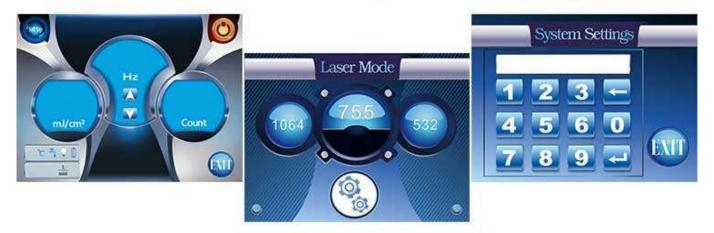

# Screen Display

The display screen is clear at a glance and easy to operate

**8.4 inch true color big touch screen.** Super cool touch Experience. **Special language** can be added according to your actual requirements. **Your logo** also can be added on diode laser screen.

### specification

Multiple choice

fixed 1064nm &532nm, adjustable 1064nm&532nm(adjust 1-7 mm)for tattoo removal, nevus removal etc.

- Multifunction
   1320nm for skin rejuvenation
- Indicator light

Dot position is the indicator light position dot more accurate

Six heads adjust spot size from 1mm to 7mm. Adjustable 1064nm/532nm, fixed 1064nm/532nm/1320nm/755nm.

- \* Fixed 1064/532 nm used for tattoo removal, lipline removal, eyebrow removal, Nevus of Ota removal, fungus of nail removal.
- \* Fixed 1320 nm used for skin whitening, pore shrink, skin lifting.
- \* Fixed 755 nm used for skin whitening, remove yellow skin, chloasma, age pigment
- \* Adjustable 1064/532 nm used for big area guick treatment, spot size 1-7mm adjustable.