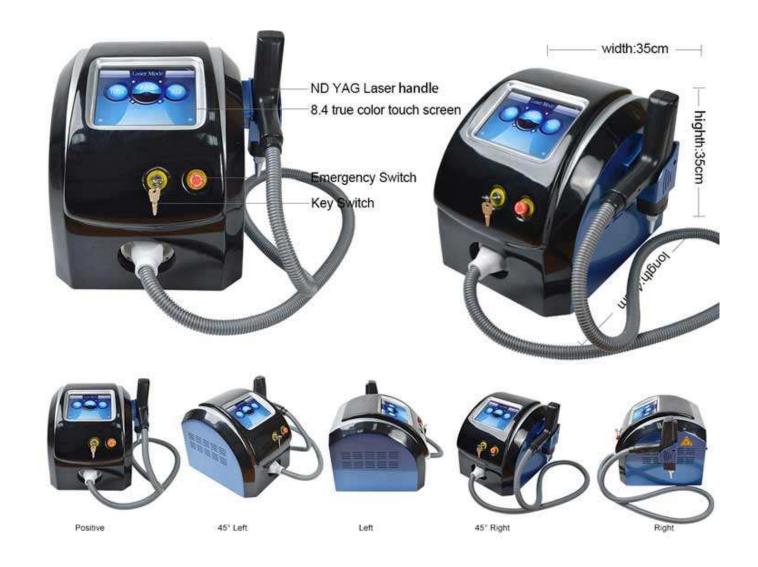

# Screen Display

The display screen is clear at a glance and easy to operate

**8.4 inch true color big touch screen.** Super cool touch Experience. **Special language** can be added according to your actual requirements. **Your logo** also can be added on diode laser screen.

**Product Paramenters** 

| APPLICATION    | 1)Tattoo removal 2)Eyebrow embroidery removal 3)Eyeline removal 4)Freckles removal 5)Skin rejuvenation 6)Lipline removal 7)Pigment treatment 8)Whitening |
|----------------|----------------------------------------------------------------------------------------------------------------------------------------------------------|
| wavelength     | 1064nm&532nm&755 nm &1320nm<br>&1064nm(Adjustable )&532nm(Adjustable )                                                                                   |
| Pulse energy   | 1-1500MJ/CM                                                                                                                                              |
| Width of Pulse | 0-10ns                                                                                                                                                   |
| Frequency      | 1-10HZ                                                                                                                                                   |
| Light spot     | 1-7mm                                                                                                                                                    |
| Power supply:  | 220V, 6A or 110V, 12A                                                                                                                                    |
| color          | Blue and black color                                                                                                                                     |
| Packing method | Aluminum Packing                                                                                                                                         |
| N.W            | 20kg                                                                                                                                                     |
| G.W            | 30kg                                                                                                                                                     |
| Machine        | 35cm*45cm*35cm(L*W*H)                                                                                                                                    |
| Aluminum box   | 46*49*60cm(L*W*H)                                                                                                                                        |