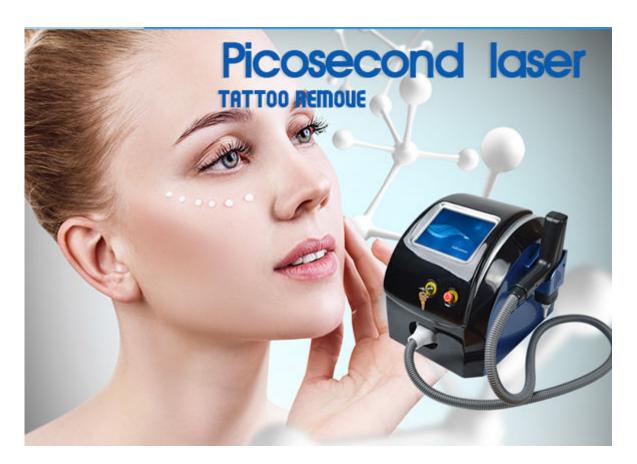

#### **Features Picosecond Laser**

- >>No injury to skin and hair follicle; no risk of scarring.
- >>Instantaneous blasting high laser technology, international standard of production, technical test strictly.
- >>Imported stone Q-switch cassette mechanism, the entire solid laser, without replacing Q-switch.
- >>Painless treatment, little side-effect.

**Product Paramenters** 

| APPLICATION    | 1)Tattoo removal 2)Eyebrow embroidery removal 3)Eyeline removal 4)Freckles removal 5)Skin rejuvenation 6)Lipline removal 7)Pigment treatment 8)Whitening |
|----------------|----------------------------------------------------------------------------------------------------------------------------------------------------------|
| wavelength     | 1064nm&532nm&755 nm &1320nm<br>&1064nm(Adjustable )&532nm(Adjustable )                                                                                   |
| Pulse energy   | 1-1500MJ/CM                                                                                                                                              |
| Width of Pulse | 0-10ns                                                                                                                                                   |
| Frequency      | 1-10HZ                                                                                                                                                   |
| Light spot     | 1-7mm                                                                                                                                                    |
| Power supply:  | 220V, 6A or 110V, 12A                                                                                                                                    |
| color          | Blue and black color                                                                                                                                     |
| Packing method | Aluminum Packing                                                                                                                                         |
| N.W            | 20kg                                                                                                                                                     |
| G.W            | 30kg                                                                                                                                                     |
| Machine        | 35cm*45cm*35cm(L*W*H)                                                                                                                                    |
| Aluminum box   | 46*49*60cm(L*W*H)                                                                                                                                        |