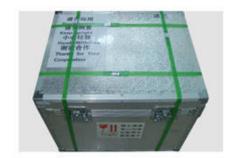

Plastic foam:6cm

strong and beautiful aluminum alloy case

N.W 20KG

**G.W 30KG** 