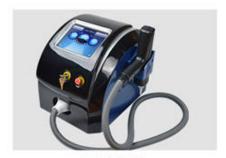

**Product Paramenters** 

| APPLICATION    | 1)Tattoo removal 2)Eyebrow embroidery removal 3)Eyeline removal 4)Freckles removal 5)Skin rejuvenation 6)Lipline removal 7)Pigment treatment 8)Whitening |
|----------------|----------------------------------------------------------------------------------------------------------------------------------------------------------|
| wavelength     | 1064nm&532nm&755 nm &1320nm<br>&1064nm(Adjustable )&532nm(Adjustable )                                                                                   |
| Pulse energy   | 1-1500MJ/CM                                                                                                                                              |
| Width of Pulse | 0-10ns                                                                                                                                                   |
| Frequency      | 1-10HZ                                                                                                                                                   |
| Light spot     | 1-7mm                                                                                                                                                    |
| Power supply:  | 220V, 6A or 110V, 12A                                                                                                                                    |
| color          | Blue and black color                                                                                                                                     |
| Packing method | Aluminum Packing                                                                                                                                         |
| N.W            | 20kg                                                                                                                                                     |
| G.W            | 30kg                                                                                                                                                     |
| Machine        | 35cm*45cm*35cm(L*W*H)                                                                                                                                    |
| Aluminum box   | 46*49*60cm(L*W*H)                                                                                                                                        |