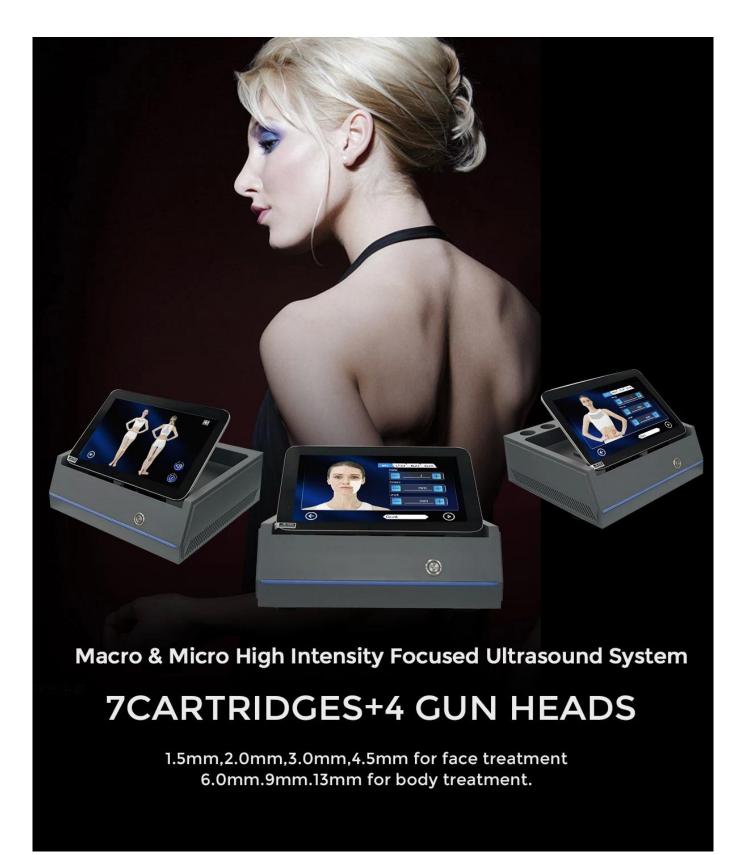

## Macro & Micro High Intensity Focused Ultrasound System

SAFE

EFFECTIVE

MULTI-DEPTH

Macro & Micro High Intensity Focused Ultrasound System Non-Surgical Treatment Of Face Lifting, Body Firming And Body Contouring System!

## • Treatment Effect •

| Model | 7D Therapy Device Focused Ultrasound |
|-------|--------------------------------------|
| Name  | High Intensity Focused Ultrasound    |

|                     | Facial: 1.5mm, 3.0mm, 4.5mm |
|---------------------|-----------------------------|
|                     | 7D HF: MF2/6/9/13           |
|                     | L4-4.5 L7-1.5 L7-3.0        |
| Energy output       | 0.1J-2.5J (0.1J per step)   |
| Space between Point | 1.0mm-4.0mm                 |
| Shot length         | 5mm-25mm                    |
| shots               | Each cartridge 300000 shots |
| Screen Size         | 15 inch                     |
| Voltage             | 110V-240V, 50/60Hz          |