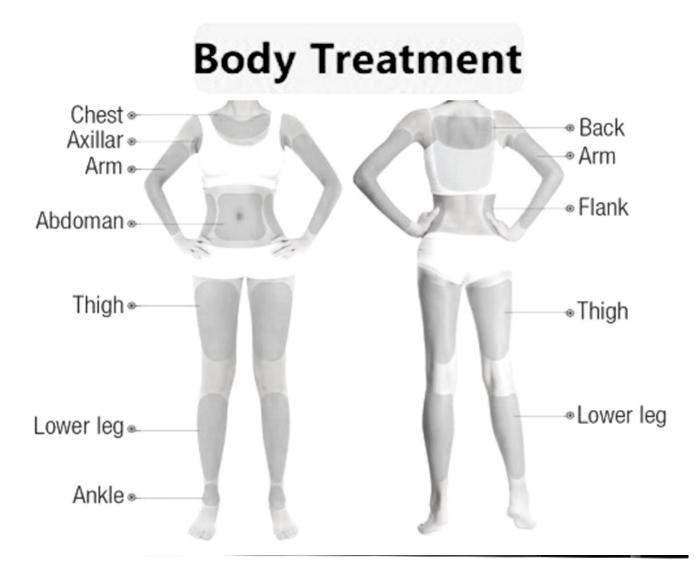

## • Treatment Effect •

| Model | 7D Therapy Device Focused Ultrasound |
|-------|--------------------------------------|
| Name  | High Intensity Focused Ultrasound    |

|                     | Facial: 1.5mm, 3.0mm, 4.5mm |
|---------------------|-----------------------------|
|                     | 7D HF: MF2/6/9/13           |
|                     | L4-4.5 L7-1.5 L7-3.0        |
| Energy output       | 0.1J-2.5J (0.1J per step)   |
| Space between Point | 1.0mm-4.0mm                 |
| Shot length         | 5mm-25mm                    |
| shots               | Each cartridge 300000 shots |
| Screen Size         | 15 inch                     |
| Voltage             | 110V-240V, 50/60Hz          |