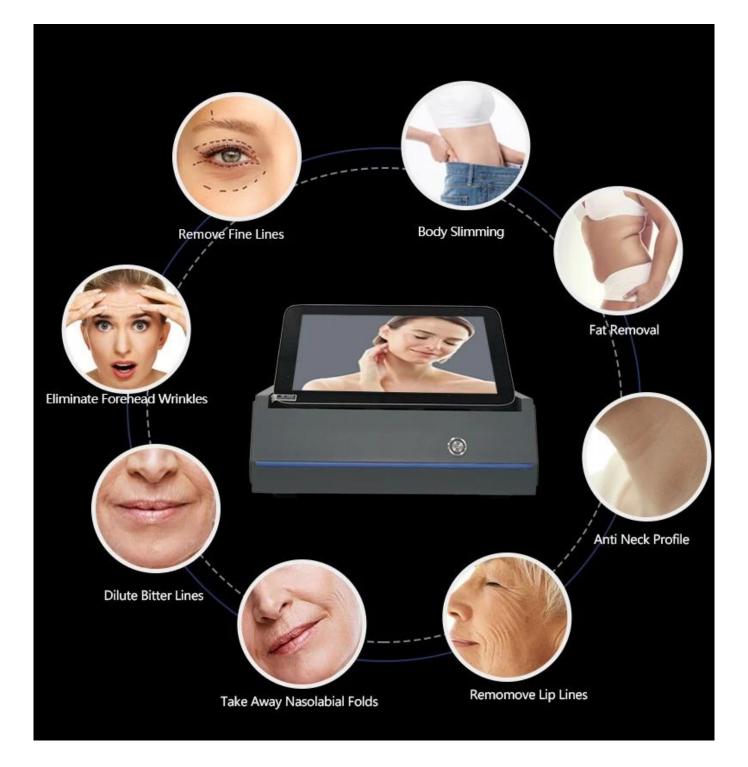

**Products Description** 

Use high energy ultrasound focusing on the treatment position, so that the skin tissue create the thermal, and make high-speed friction cells to stimulate collagen. Such heat effect will not hurt the epidermis, because the treatment fast and direct access to the treatment site within 0-0.5 seconds, without touching the surrounding tissue and can be passed directly to the superficial tendon membrane system (SMAS), so it can be done firm skin while pulling the muscle layer, thin face up to the progressive effect.