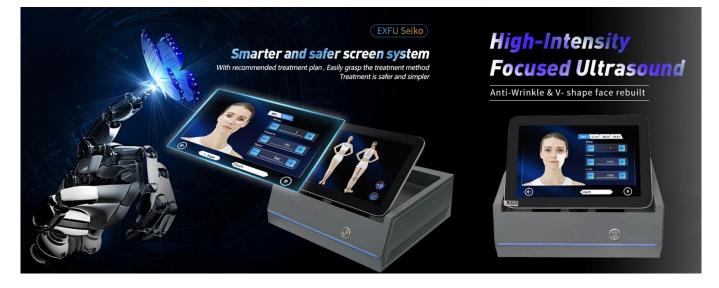

Color touch screenskin rejuvenation

- 1. 15.6 inch big touch screen, humanized designed
- 2. Male/femal, body parts, 6 skin types for option.
- 3. English+your native language.
- 4. Free OEM program service(logo/system...]