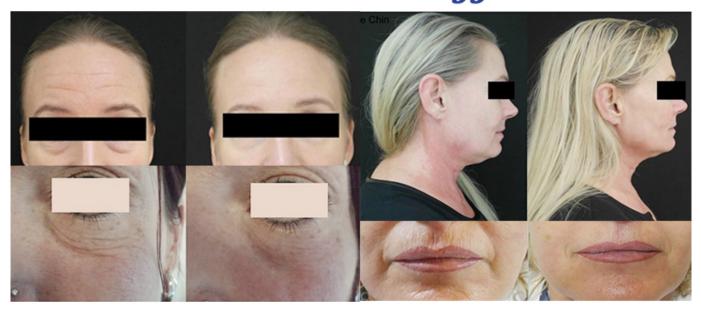

**Products Description** 

Use high energy ultrasound focusing on the treatment position, so that the skin tissue create the thermal, and make high-speed friction cells to stimulate collagen. Such heat effect will not hurt the epidermis, because the treatment fast and direct access to the treatment site within 0-0.5 seconds, without touching the surrounding tissue and can be passed directly to the superficial tendon membrane system (SMAS), so it can be done firm skin while pulling the muscle layer, thin face up to the progressive effect.