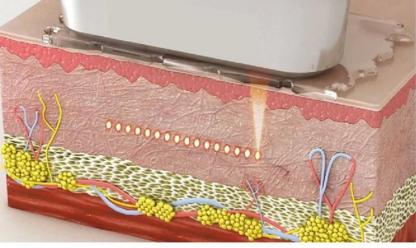

**Products Description** 

Use high energy ultrasound focusing on the treatment position, so that the skin tissue create the thermal, and make high-speed friction cells to stimulate collagen. Such heat effect will not hurt the epidermis, because the treatment fast and direct access to the treatment site within 0-0.5 seconds, without touching the surrounding tissue and can be passed directly to the superficial tendon membrane system (SMAS), so it can be done firm skin while pulling the muscle layer, thin face up to the progressive effect.