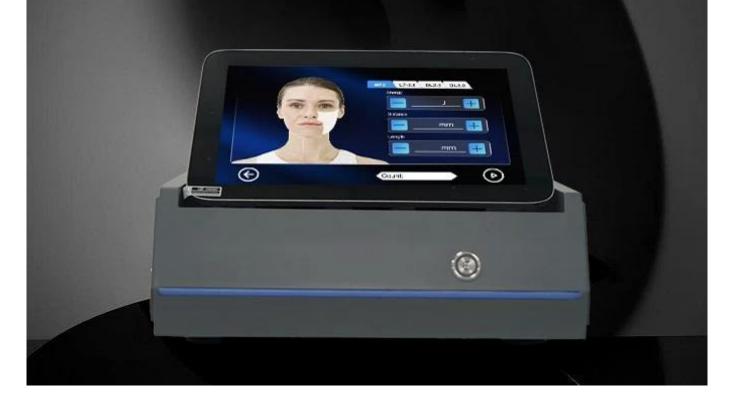

**Products Description** 

Use high energy ultrasound focusing on the treatment position, so that the skin tissue create the thermal, and make high-speed friction cells to stimulate collagen. Such heat effect will not hurt the epidermis, because the treatment fast and direct access to the treatment site within 0-0.5 seconds, without touching the surrounding tissue and can be passed directly to the superficial tendon membrane system (SMAS), so it can be done firm skin while pulling the muscle layer, thin face up to the progressive effect.

Color touch screenskin rejuvenation

- 1. 15.6 inch big touch screen, humanized designed
- 2. Male/femal, body parts, 6 skin types for option.
- 3. English+your native language.
- 4. Free OEM program service(logo/system...]