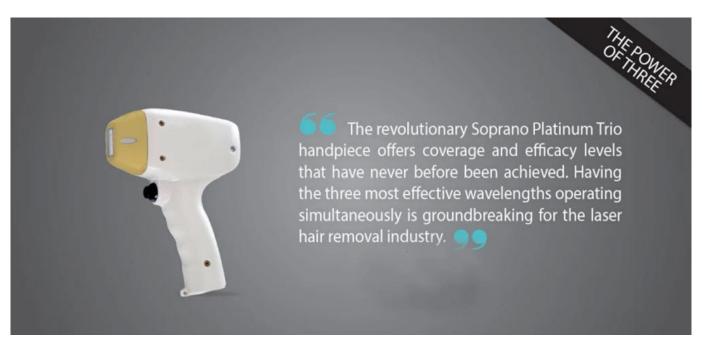

755+808+1064nm
The 3 waves works in the same handle at the same time:
755nm for white skin( fine, golden hair)
808nm for yellow/neutral skin
1064nm for black(black hair)