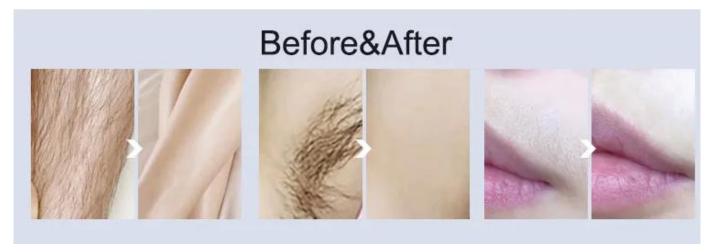

ion molding design, lighter and more practical.
- 3. Brand new 12.4 inch screen is clear and easy to operate.
- 4. Handle is injection molding design, lighter and more practical.
- 5.Upgrade the heat dissipation hole, the heat dissipation effect is good, and the heat dissipation is faster!









- \* Spot size 12\*20mm, 12\*35mm, for option
- \*450g handle, light weight, free quick slide treatment
- \* With indicator light, to show working condition(on machine & handle), safely use
- \* can selected Parameters for different skin tones







755+808+1064nm
The 3 waves works in the same handle at the same time:
755nm for white skin( fine, golden hair)
808nm for yellow/neutral skin
1064nm for black(black hair)

## **Effect Comparison**

# Treatment efftct

# Stuit to any color of skin





SCREEN IMAGE
12inch touch screen easy to operate

### Screen

- 1. 12.4 inch big screen, quick touch
- 2. Male & femal, 6 body parts, 6 skin types setting smart software
- 3. 6 language options, your native language can be added
- 4. Free OEM program service(logo/system...)



Our factory is the professional beauty machine manufacturer for more than 14 years. We focus on good quality and good service, support you and your business!

# Certificate display Certificate is the best guarantee for you | The content of the content of

**Packing And Shipping** 

# **Packing**

safe and thouhgtful packaging seivice



## Built-in prevention Collision bubble

Two-year warranty for machine handle as consumable, one-year warranty.

OEM&ODM service for distributor.

## **Tight packaging**

Training: