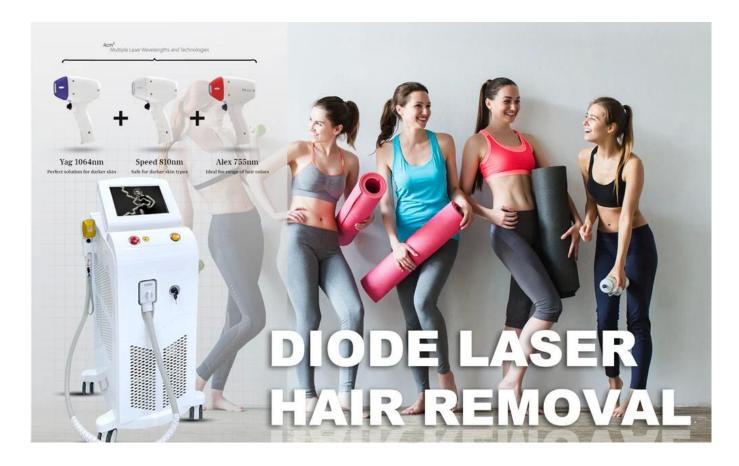

755+808+1064nm
The 3 waves works in the same handle at the same time:
755nm for white skin( fine, golden hair)
808nm for yellow/neutral skin
1064nm for black(black hair)