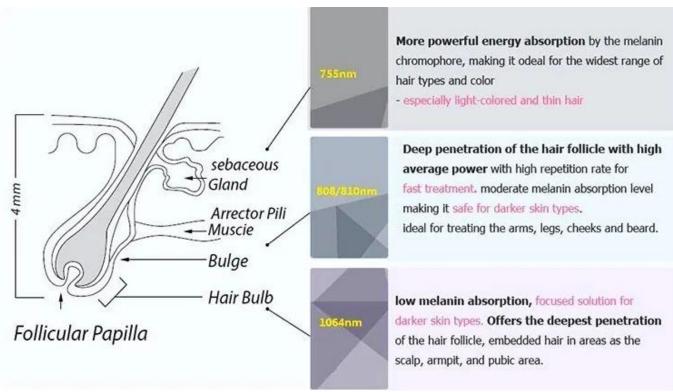

755+808+1064nm
The 3 waves works in the same handle at the same time:
755nm for white skin( fine, golden hair)
808nm for yellow/neutral skin
1064nm for black(black hair)