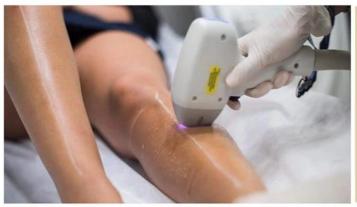

## Advantages

- 1. Rotable handle plug, easier to install.
- 2. Wear-resistant tube, more durable. Handle is injection molding design, lighter and more practical.
- 3. Brand new 12.4 inch screen is clear and easy to operate.
- 4. Handle is injection molding design, lighter and more practical.
- 5.Upgrade the heat dissipation hole, the heat dissipation effect is good, and the heat dissipation is faster!









- \* Spot size 12\*20mm, 12\*35mm, for option
- \*450g handle, light weight, free quick slide treatment
- \* With indicator light, to show working condition(on machine & handle), safely use
- \* can selected Parameters for different skin tones







755+808+1064nm
The 3 waves works in the same handle at the same time:
755nm for white skin( fine, golden hair)
808nm for yellow/neutral skin
1064nm for black(black hair)

## **Effect Comparison**

# Treatment efftct

# Stuit to any color of skin





SCREEN IMAGE
12inch touch screen easy to operate

### Screen

- 1. 12.4 inch big screen, quick touch
- 2. Male & femal, 6 body parts, 6 skin types setting smart software
- 3. 6 language options, your native language can be added
- 4. Free OEM program service(logo/system...)



Our factory