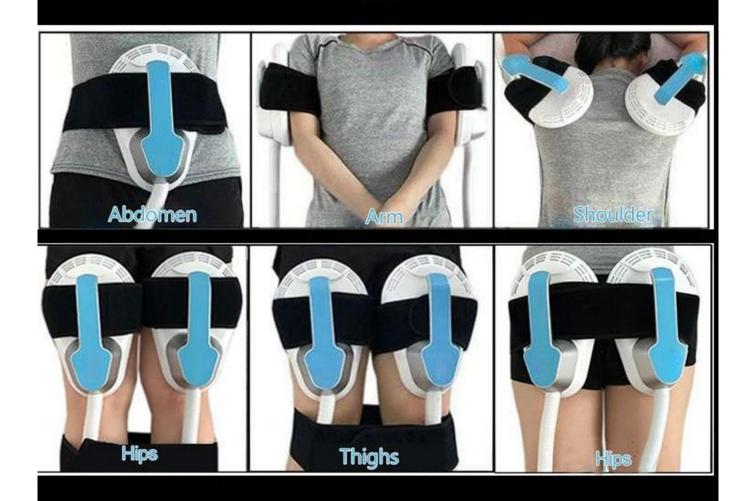

#### 2 magnetic handles complete solution

Feature: Weight Loss, other, Skin Tightening, Cellulite Reduction

**REASONABLE DESIGN** 