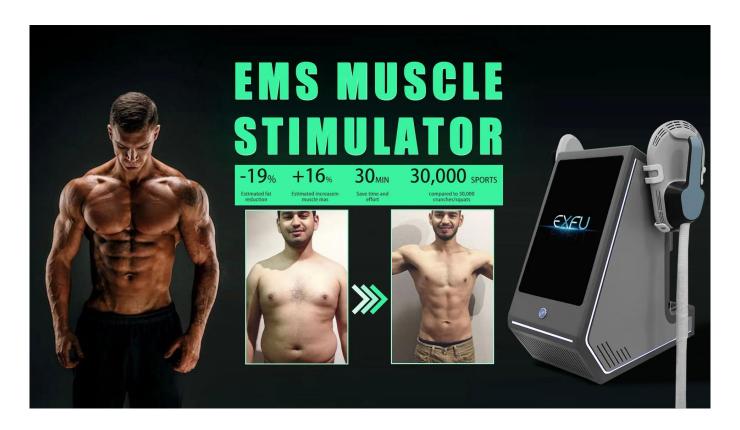

### One Session(30mins/treatment, 4 treatment in 2 weeks):

- 1. 14 Tesla Intensity
- 2. 16% muscle building/19% fat reduction
- 3. Equivalent to 20,000 sit-ups/50,000 muscles contractions
- 4. Dual sculpting for same/ different person same time
- 5. 24/7 durability with water recycle cooling efficiency
- 6. Intuitive user-friendly UI W/ default & manual program
- 7. No operator/preparations required/Downtime

# **AMAZING EFFECT**

Before & After

Before

Five weeks later

Eight weeks later

Before

After

Before