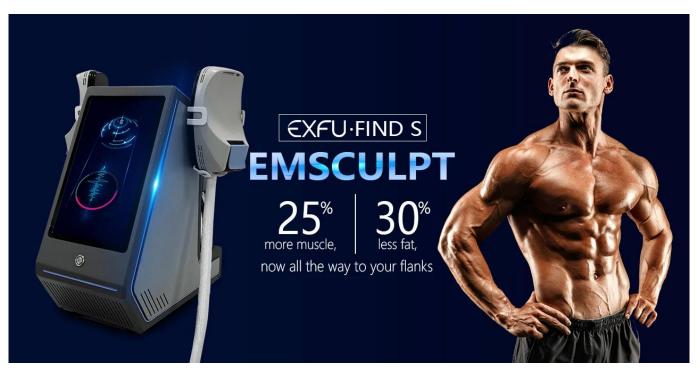

### One Session(30mins/treatment, 4 treatment in 2 weeks):

- 1. 14 Tesla Intensity
- 2. 16% muscle building/19% fat reduction
- 3. Equivalent to 20,000 sit-ups/50,000 muscles contractions
- 4. Dual sculpting for same/ different person same time
- 5. 24/7 durability with water recycle cooling efficiency
- 6. Intuitive user-friendly UI W/ default & manual program
- 7. No operator/preparations required/Downtime