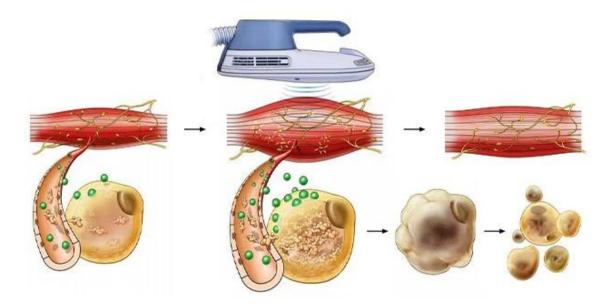

### How does teslasculpt work?

- \*Uses high intensity electromagnetic technology, which has the ability to induce supramaximal muscle contractions.
- \*The Rapidly Chaning Magnetic Flield induces electric waves in the tissue where it polarizes neural membranes and governs motor units in the target muscle tissue, causing concentric contractions.
- \*During treatment, the muscles are contracted to supramaximal levels. Intensive supramaximal contractions enhance release of epinephrine which triggers a cascade effect leading to supramaximal lipolysis in fat cells.
- \*Meanwhile,responds with a deep remodeling of its inner structure, induces the growth of myofibrils (muscle hypertrophy), the creation of new protein strands and the growth of muscle fibers (muscle hyperplasia). The process results in increased muscle density and volume.

## **HOW IT WORKS**

EMSCULPT with HIFEM technology induces supramaximal muscle contractions not achievable by voluntary actionWhen exposed to supramaximal contractions, the muscle tissue is forced to adapt to such extreme condition.

The musle responds with a deep remodeling of its inner structure, i.e, the growth of myofibr ils (muscle hypertrophy)and creation of new protein strands and muscle fibers (muscle hyperplasia).

he orocess resllpcreasecmoUscdensity andvolume