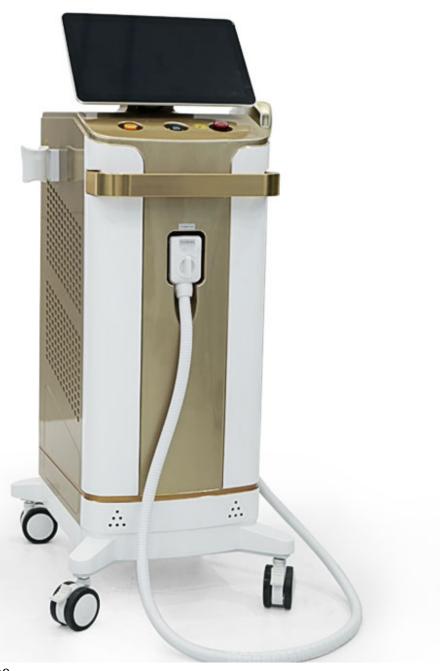

#### **Handle display**

- 1. Three wavelengh diode laser.
- 2.Golden laser bars from German or USA imporved □40,000,000+ longer lifespan.
- 3.Safe, Fast, Painless permanent
- 4. For all skin and hair style hair removal
- 5.14.0 inch true color touch screen with 6 skin colors.

#### **Product Paramenters**

Model 808V29

Laser Type 808nm diode laser or 755/808/1064nm 3 waves combined

Display 14 inch 4K touchable screen

Wavelength 755/808/1064

shots 20-40 million shots

Energy 10~150 j/cm2, adjustable

Frequency 1-10HZ

Cooling Compressor+air+water

Power 3500W

Spot size 12\*20mm or 12\*35mm for choose Voltage 110V/ 60HZ or 220V/50HZ for choose

Net Weight 95Kg Gross Weight 105Kg

Machine size 53\*40\*105cm