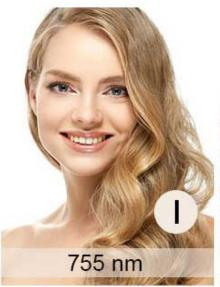

755 nm for white skin (fine, golden hair removal );

808 nm for yellow neutral skin (brown hair removal);

1064 nm for black skin (black hair removal)

## **Handle Details**

Three Wavelengths Work Togher

Waves laser combines 755nm 808nm 1064nm, suits for all skin and hair types treatment.

755nm for white skin (fine/ golden hair) hair removal. 808nm for yellow (natural) skin hair removal. 1064nm for black skin (black hair) hair removal.