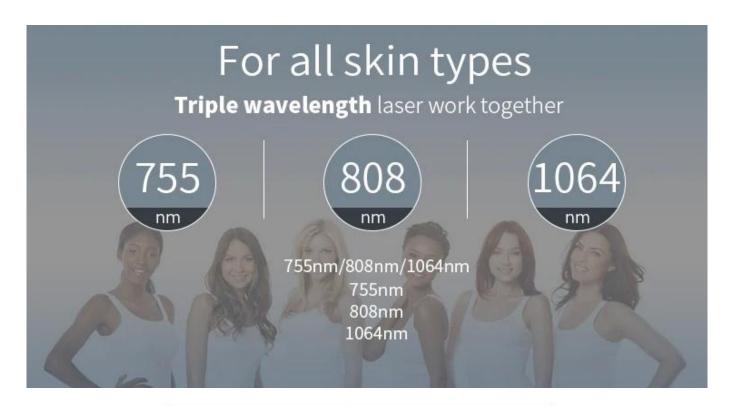

755 nm for white skin (fine, golden hair removal );

808 nm for yellow neutral skin (brown hair removal);

1064 nm for black skin (black hair removal)

## **Handle Details**

Three Wavelengths Work Togher

Waves laser combines 755nm 808nm 1064nm, suits for all skin and hair types treatment.

755nm for white skin (fine/ golden hair) hair removal. 808nm for yellow (natural) skin hair removal. 1064nm for black skin (black hair) hair removal.