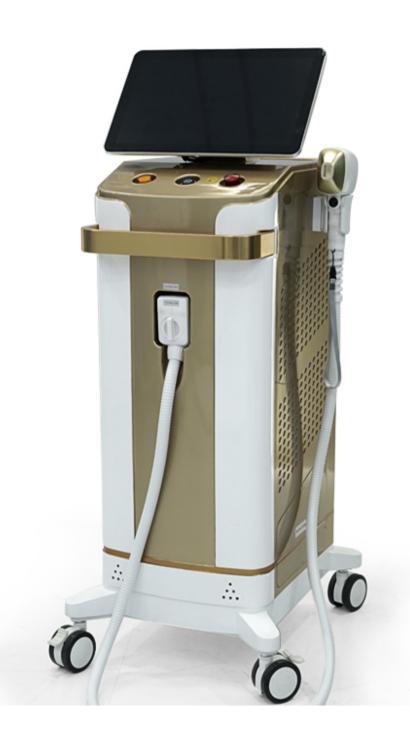

#### **Handle display**

- 1. Three wavelengh diode laser.
- 2.Golden laser bars from German or USA imporved □40,000,000+ longer lifespan.
- 3.Safe, Fast, Painless permanent
- 4. For all skin and hair style hair removal
- 5.14.0 inch true color touch screen with 6 skin colors.

#### **Product Paramenters**

Model 808V29

Laser Type 808nm diode laser or 755/808/1064nm 3 waves combined

Display 14 inch 4K touchable screen

Wavelength 755/808/1064

shots 20-40 million shots

Energy 10~150 j/cm2, adjustable

Frequency 1-10HZ

Cooling Compressor+air+water

Power 3500W

Spot size 12\*20mm or 12\*35mm for choose Voltage 110V/ 60HZ or 220V/50HZ for choose

Net Weight 95Kg Gross Weight 105Kg

Machine size 53\*40\*105cm

#### **Operation System**

- \* 14.0 inch screen
- \* multi-language system
- \* Easy to operate providing operation skills and teaching services
- \*Free logo and language can be customized on the scr