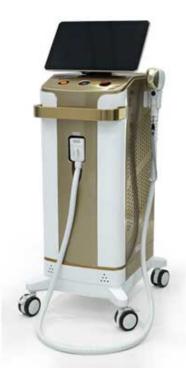

#### **Handle display**

- 1. Three wavelengh diode laser.
- 2.Golden laser bars from German or USA imporved □40,000,000+ longer lifespan.
- 3.Safe, Fast, Painless permanent
- 4. For all skin and hair style hair removal
- 5.14.0 inch true color touch screen with 6 skin colors.

#### **Product Paramenters**

Model 808V29

Laser Type 808nm diode laser or 755/808/1064nm 3 waves combined

Display 14 inch 4K touchable screen

Wavelength 755/808/1064

shots 20-40 million shots

Energy 10~150 j/cm2, adjustable

Frequency 1-10HZ

Cooling Compressor+air+water

Power 3500W

Spot size 12\*20mm or 12\*35mm for choose Voltage 110V/ 60HZ or 220V/50HZ for choose

Net Weight 95Kg Gross Weight 105Kg

Machine size 53\*40\*105cm