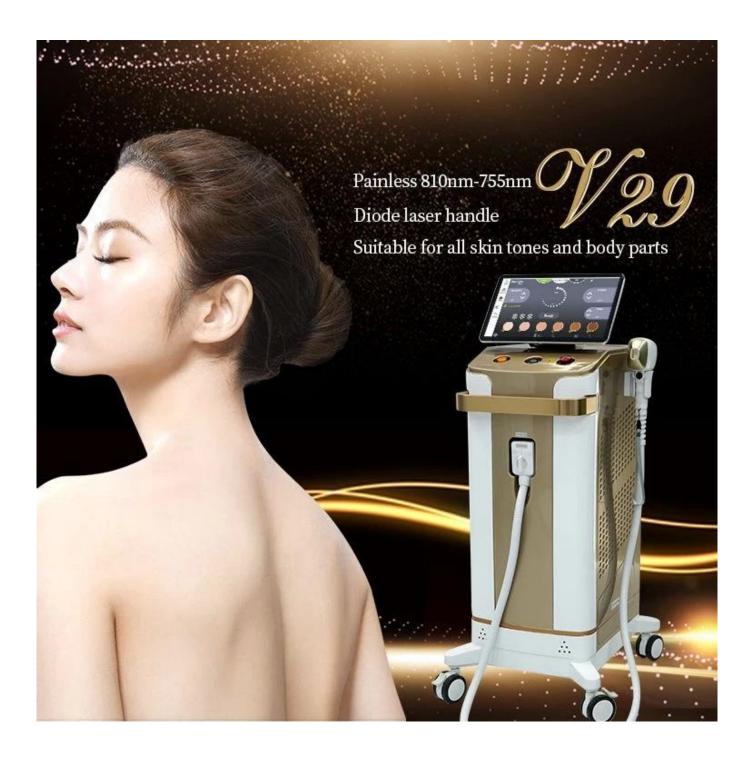

#### **Product Paramenters**

Model 808V29

Laser Type 808nm diode laser or 755/808/1064nm 3 waves combined

Display 14 inch 4K touchable screen

Wavelength 755/808/1064

shots 20-40 million shots

Energy 10~150 j/cm2, adjustable

Frequency 1-10HZ

Cooling Compressor+air+water

Power 3500W

Spot size 12\*20mm or 12\*35mm for choose Voltage 110V/ 60HZ or 220V/50HZ for choose

Net Weight 95Kg Gross Weight 105Kg

Machine size 53\*40\*105cm