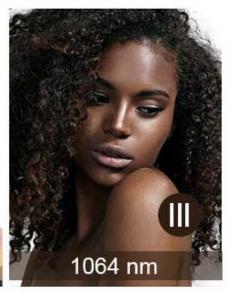

755 nm for white skin (fine, golden hair removal );

808 nm for yellow neutral skin (brown hair removal);

1064 nm for black skin (black hair removal)

## **Handle Details**

Three Wavelengths Work Togher

Waves laser combines 755nm 808nm 1064nm, suits for all skin and hair types treatment.

755nm for white skin (fine/ golden hair) hair removal. 808nm for yellow (natural) skin hair removal. 1064nm for black skin (black hair) hair removal.