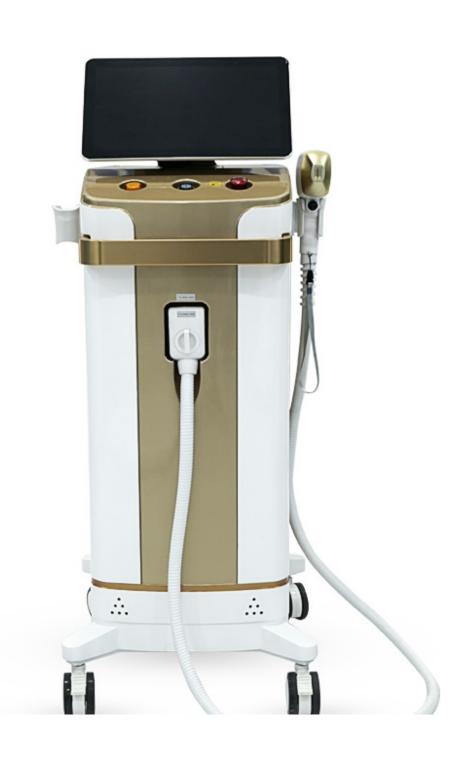

#### **Handle display**

- 1. Three wavelengh diode laser.
- 2.Golden laser bars from German or USA imporved □40,000,000+ longer lifespan.
- 3.Safe, Fast, Painless permanent
- 4. For all skin and hair style hair removal
- 5.14.0 inch true color touch screen with 6 skin colors.

#### **Product Paramenters**

Model 808V29

Laser Type 808nm diode laser or 755/808/1064nm 3 waves combined

Display 14 inch 4K touchable screen

Wavelength 755/808/1064

shots 20-40 million shots

Energy 10~150 j/cm2, adjustable

Frequency 1-10HZ

Cooling Compressor+air+water

Power 3500W

Spot size 12\*20mm or 12\*35mm for choose Voltage 110V/ 60HZ or 220V/50HZ for choose

Net Weight 95Kg Gross Weight 105Kg

Machine size 53\*40\*105cm