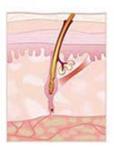

### Laser hair removal treatment theory

Hair active growth phase(3-6years)

laser treatment

Transition phase (1-2weeks)

Resting phase (1-2 weeks)

Retum to growth phase