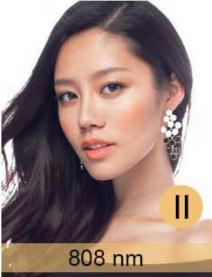

755 nm for white skin (fine, golden hair removal );

808 nm for yellow neutral skin (brown hair removal);

1064 nm for black skin (black hair removal)

## **Handle Details**

Three Wavelengths Work Togher

Waves laser combines 755nm 808nm 1064nm, suits for all skin and hair types treatment.

755nm for white skin (fine/ golden hair) hair removal. 808nm for yellow (natural) skin hair removal. 1064nm for black skin (black hair) hair removal.