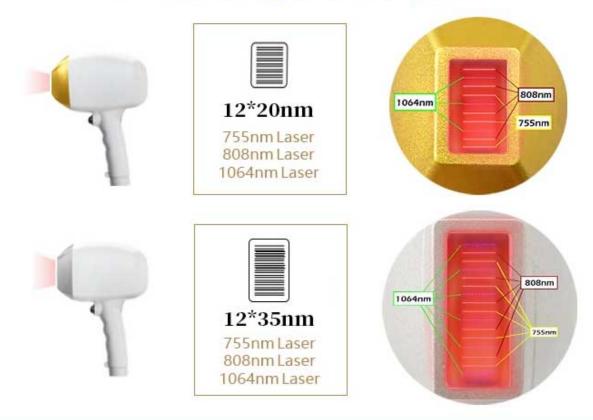

#### **Product Paramenters**

Model 808V29

Laser Type 808nm diode laser or 755/808/1064nm 3 waves combined

Display 14 inch 4K touchable screen

Wavelength 755/808/1064

shots 20-40 million shots

Energy 10~150 j/cm2, adjustable

Frequency 1-10HZ

Cooling Compressor+air+water

Power 3500W

Spot size 12\*20mm or 12\*35mm for choose Voltage 110V/ 60HZ or 220V/50HZ for choose

Net Weight 95Kg Gross Weight 105Kg

Machine size 53\*40\*105cm