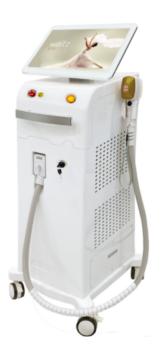

### Screen of Titanium Laser hair removal machine

- 1)Touch Screen: 12.4 inch easy to operate.
- 2) 6 luanguage for your choice.
- 3)Color for choose, also your LOGO could be put on screen and machine shell for free

Model Titanium Laser hair removal machine

Laser type Titanium Laser hair removal

laser bar 12 bar, 1200W, 10bar 1000W, imported from USA

Display system 12nch true color touch screen

Laser handle shots 40million times