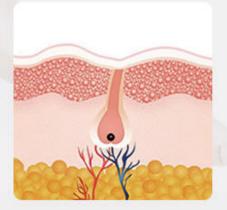

# Hair removal principle

**Make Your Beauty Business More Easier** 

The laser selectively acts on the melanin in the hair follicle, destroying thehair-growing area

Natural hair loss, prevent regeneration, and achieve the purpose of hair removal

Hair removal also stimulates collagen regeneration, shrinks pores and makes skin firm and smooth

The laser contains four wavelengths output, has a wide range of applicability. It has a certain therapeutic effect on removing red

blood streaks, varicose veins, anti-inflammatory, hair removal, whitening, and skin rejuvenation.