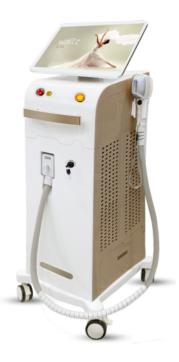

Has passed Medical CE, ISO13485, seriously

Two-year warranty, maintenance forever.

Our sales team will provide professional advice before you buy the machine.

Free technical training for distributors is availbale.

Operator video available for all buyers.

Free technical to updating.

On-line support by Skype, video on Youtube and email.







### **Handle Details**

Treatment of Ice Platinum Laser hair removal machine

- 1. Laser technical, suits for all skin and hair types.
- 2. Handles:1000W or 1200W, one spot size 12\*20mm, the other 12\*35mm
- 3. Fast treatment: 1-10Hz frequency, USA imported laser bars.
- 4. Continuous working 12h: Air+water+unique 1200W TEC cooling system, controls steady water

temperature 24°C, ensure machine works continuously all the day, even in summer without air-conditioner laser hair removal machine

### 1000W or 1200W or 1600W Laser hair removal machine



#### Handle of Titanium Laser hair removal machine

- 1.12\*20mm handle can you on small parts of the body, such as face hair removal and other samll place.
- 2.12\*35mm can use at large parts of the body, such as back, arm and leg
- 3. Wit