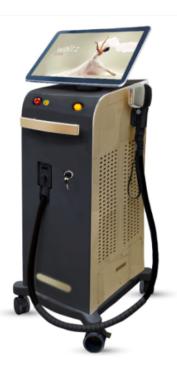

Has passed Medical CE, ISO13485, seriously

Two-year warranty, maintenance forever.

Our sales team will provide professional advice before you buy the machine.

Free technical training for distributors is availbale.

Operator video available for all buyers.

Free technical to updating.

On-line support by Skype, video on Youtube and email.







### **Handle Details**

Treatment of Ice Platinum Laser hair removal machine

- 1. Laser technical, suits for all skin and hair types.
- 2. Handles:1000W or 1200W, one spot size 12\*20mm, the other 12\*35mm
- 3. Fast treatment: 1-10Hz frequency, USA imported laser bars.
- 4. Continuous working 12h: Air+water+unique 1200W TEC cooling system, controls steady water

temperature 24°C, ensure machine works continuously all the day, even in summer without air-conditioner laser hair removal machine

### 1000W or 1200W or 1600W Laser hair removal machine



#### Handle of Titanium Laser hair removal machine

- 1.12\*20mm handle can you on small parts of the body, such as face hair removal and other samll place.
- 2.12\*35mm can use at large parts of the body, such as back, arm and leg
- 3. With