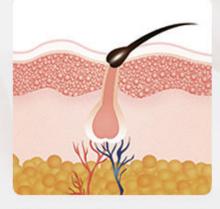

# Hair removal principle

**Make Your Beauty Business More Easier** 

The laser selectively acts on the melanin in the hair follicle, destroying thehair-growing area

Natural hair loss, prevent regeneration, and achieve the purpose of hair removal

Hair removal also stimulates collagen regeneration, shrinks pores and makes skin firm and smooth

The laser contains four wavelengths output, has a wide range of applicability. It has a certain therapeutic effect on removing red

blood streaks, varicose veins, anti-inflammatory, hair removal, whitening, and skin rejuvenation.