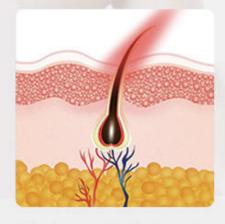

# Hair removal principle

**Make Your Beauty Business More Easier** 

The laser selectively acts on the melanin in the hair follicle, destroying thehair-growing area

Natural hair loss, prevent regeneration, and achieve the purpose of hair removal