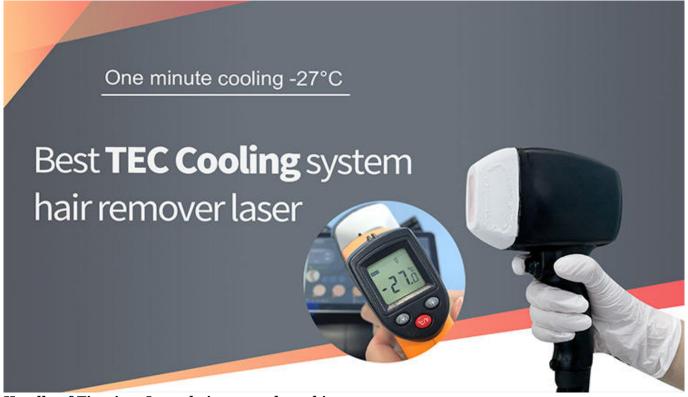

### **Handle Details**

Treatment of Ice Platinum Laser hair removal machine

- 1. Laser technical, suits for all skin and hair types.
- 2. Handles:1000W or 1200W, one spot size 12\*20mm, the other 12\*35mm
- 3. Fast treatment: 1-10Hz frequency, USA imported laser bars.
- 4. Continuous working 12h: Air+water+unique 1200W TEC cooling system, controls steady water

temperature 24°C, ensure machine works continuously all the day, even in summer without air-conditioner laser hair removal machine