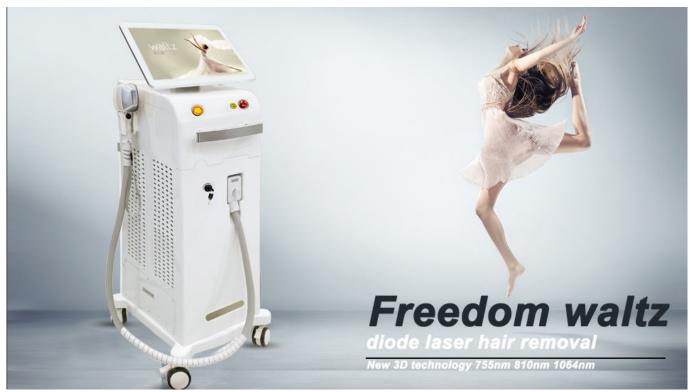

### 1000W or 1200W or 1600W Laser hair removal machine

### **Handle Details**

Treatment of Ice Platinum Laser hair removal machine

- 1. Laser technical, suits for all skin and hair types.
- 2. Handles:1000W or 1200W, one spot size 12\*20mm, the other 12\*35mm
- 3. Fast treatment: 1-10Hz frequency, USA imported laser bars.
- 4. Continuous working 12h: Air+water+unique 1200W TEC cooling system, controls steady water

temperature 24°C, ensure machine works continuously all the day, even in summer without air-conditioner laser hair removal machine

#### Handle of Titanium Laser hair removal machine

- 1.12\*20mm handle can you on small parts of the body, such as face hair removal and other samll place.
- 2.12\*35mm can use at large parts of the body, such as back, arm and leg
- 3. With imported USA laser stack, strong energy, longest lifespan. the best laser in this line laser hair removal machine

## 350g lightweight handle, more ergonomic

- >>Germany Emitter, strong energy
- >>1200W power of hair removal on the whole body;
- >>1-10Hz fast frequency

>> Italy water pump, it can keep machine working 24 hours without stop.