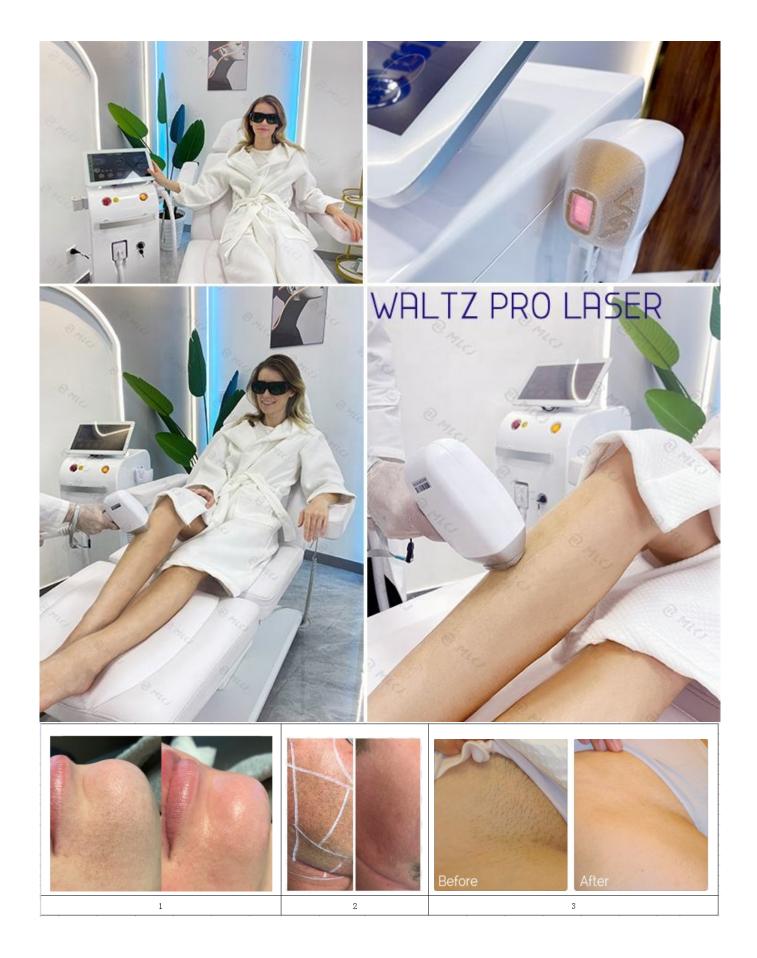

### **Handle Details**

Treatment of Ice Platinum Laser hair removal machine

- 1. Laser technical, suits for all skin and hair types.
- 2. Handles:1000W or 1200W, one spot size 12\*20mm, the other 12\*35mm
- 3. Fast treatment: 1-10Hz frequency, USA imported laser bars.
- 4. Continuous working 12h: Air+water+unique 1200W TEC cooling system, controls steady water

#### Handle of Titanium Laser hair removal machine

- 1.12\*20mm handle can you on small parts of the body, such as face hair removal and other samll place.
- 2.12\*35mm can use at large parts of the body, such as back, arm and leg
- 3. With imported USA laser stack, strong energy, longest lifespan. the best laser in this line laser hair removal machine

## 350g lightweight handle, more ergonomic

- >>Germany Emitter, strong energy
- >>1200W power of hair removal on the whole body;
- >>1-10Hz fast frequency

>> Italy water pump, it can keep machine working 24 hours without stop.