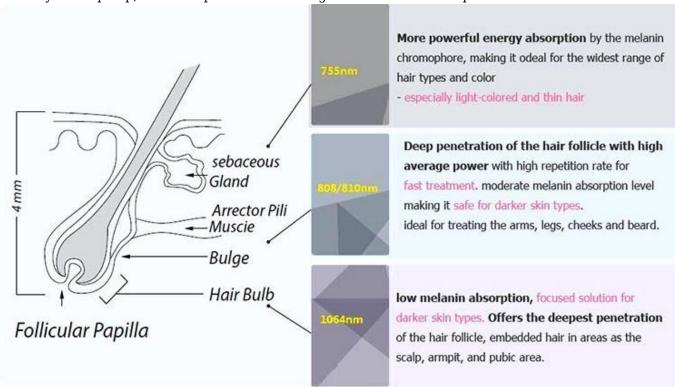

Hair removal also stimulates collagen regeneration, shrinks pores and makes skin firm and smooth

The laser contains four wavelengths output, has a wide range of applicability. It has a certain therapeutic effect on removing red

blood streaks, varicose veins, anti-inflammatory, hair removal, whitening, and skin rejuvenation.