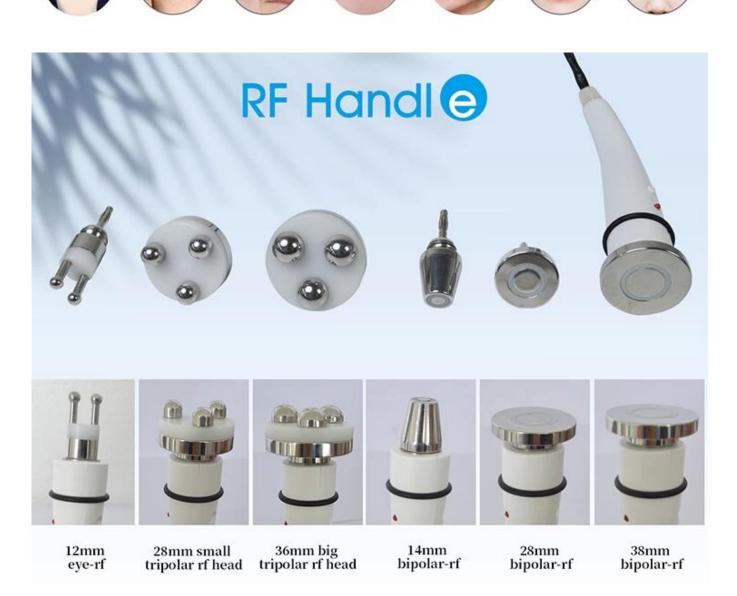

\*Elight handle use UK lamp, 150,000-30,000shots

\*Nd yag :Equip 5 treatment heads, adjustable 1064nm/532nm, fixed 1064nm/532nm, fixed 1320nm.

\*RF :Equip 6 treatment heads, used for wrinkle removal, skin lifting, skn tightening.

## HANDLE-ADUANTAGE