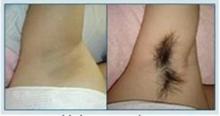

#### Three wavelengths work together

Suitable for hair removal on any part of the body, Such as arms,legs, face, armpits, back, chest, etc.

#### **Before and after**