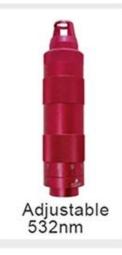

#### specification

Multiple choice

fixed 1064nm &532nm, adjustable 1064nm&532nm(adjust 1-7 mm)for tattoo removal, nevus removal etc.

- Multifunction
   1320nm for skin rejuvenation
- Indicator light

Dot position is the indicator light position dot more accurate

Black doll 1320nm

Fixed 532nm

Fixed 1064nm