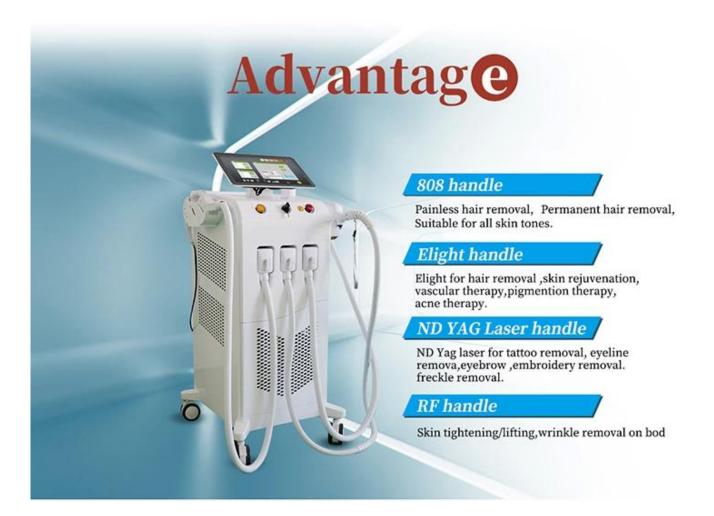

, armpits, back, chest, etc.





















# **ELIGHT HANDL**



### specification

- High-quality: Elight handpiece with super cooling system
- Optional Spot Size 15\*50mm, 15\*35mm
- Long shots time: 150000 times
- 7 filters:420/510/560/585/640/690/755nm Standard:420/510/680nm



#### **Before and after**



## HANDLE-ADUANTAGE



#### specification

Multiple choice

fixed 1064nm &532nm, adjustable 1064nm&532nm(adjust 1-7 mm)for tattoo removal, nevus removal etc.

- Multifunction
   1320nm for skin rejuvenation
- Indicator light

Dot position is the indicator light position dot more accurate











Black doll 1320nm

Fixed 532nm

Fixed 1064nm











#### Before and after





### BEFORE & AFTE (1)







Skin rejuvenation



Freckle removal







Vascalar



Lose weight



For more information about product introduction and use details, please consult us immediately

Online 24 hours!!