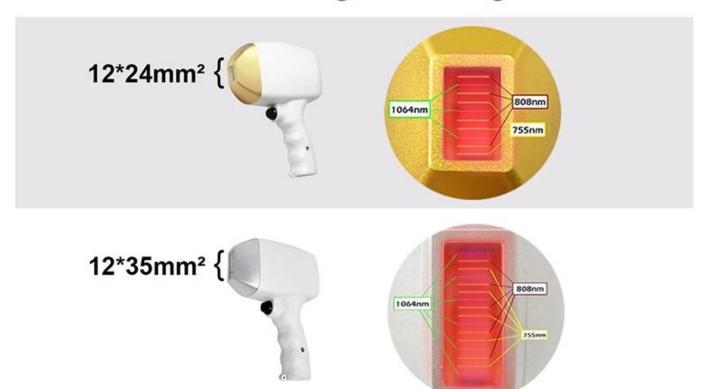

#### Three wavelengths work together

Suitable for hair removal on any part of the body, Such as arms,legs, face, armpits, back, chest, etc.