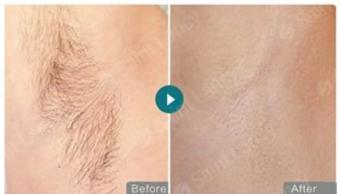

#### Before and after

#### specification

Multiple choice

fixed 1064nm &532nm, adjustable 1064nm&532nm(adjust 1-7 mm)for tattoo removal, nevus removal etc.

- Multifunction
   1320nm for skin rejuvenation
- Indicator light

Dot position is the indicator light position dot more accurate