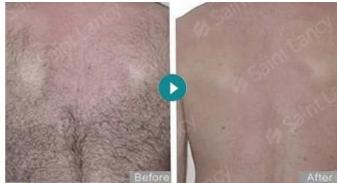

#### **Before and after**

#### Three wavelengths work together

Suitable for hair removal on any part of the body, Such as arms,legs, face, armpits, back, chest, etc.