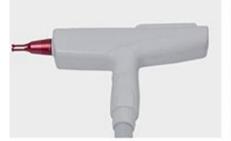

#### Diode laser+Elight/IPL+Nd yag+RF, 4 different handles into one machine

1.This 4 in 1 RF+Elight IPL+diode laser+nd yag laser have high quality accessories, strong power\*Diode laser handle use Germanyimported golden laser bar, 50 million shots time.

\*Elight handle use UK lamp, 150,000-30,000shots

\*Nd yag :Equip 5 treatment heads, adjustable 1064nm/532nm, fixed 1064nm/532nm, fixed 1320nm.

\*RF :Equip 6 treatment heads, used for wrinkle removal, skin lifting, skn tightening.