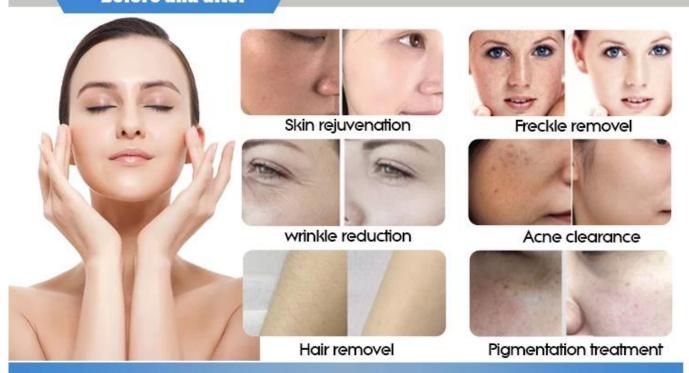

#### **Before and after**

#### Three wavelengths work together

Suitable for hair removal on any part of the body, Such as arms,legs, face, armpits, back, chest, etc.

### BEFORE & AFTE (1)

Skin rejuvenation

Freckle removal

Vascalar

Lose weight

For more information about product introduction and use details, please consult us immediately

Online 24 hours!!