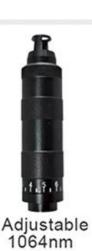

#### specification

Multiple choice

fixed 1064nm &532nm, adjustable 1064nm&532nm(adjust 1-7 mm)for tattoo removal, nevus removal etc.

- Multifunction
   1320nm for skin rejuvenation
- Indicator light

Dot position is the indicator light position dot more accurate

Black doll 1320nm

Fixed 532nm

Fixed 1064nm