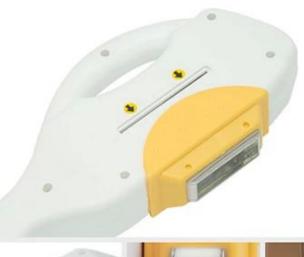

# **ELIGHT HANDL**

### specification

- High-quality: Elight handpiece with super cooling system
- Optional Spot Size 15\*50mm, 15\*35mm
- Long shots time: 150000 times
- 7 filters:420/510/560/585/640/690/755nm Standard:420/510/680nm