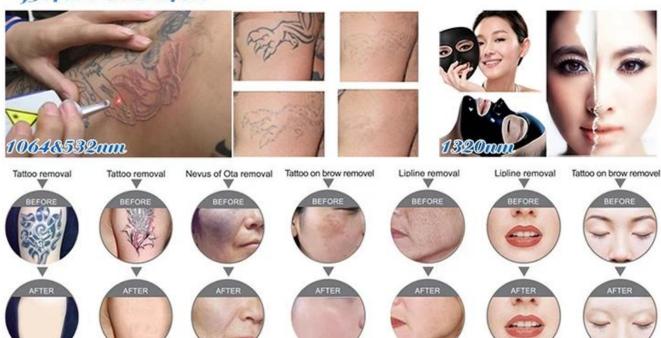

#### specification

Multiple choice

fixed 1064nm &532nm, adjustable 1064nm&532nm(adjust 1-7 mm)for tattoo removal, nevus removal etc.

- Multifunction
   1320nm for skin rejuvenation
- Indicator light

Dot position is the indicator light position dot more accurate

Black doll 1320nm

Fixed 532nm

Fixed 1064nm