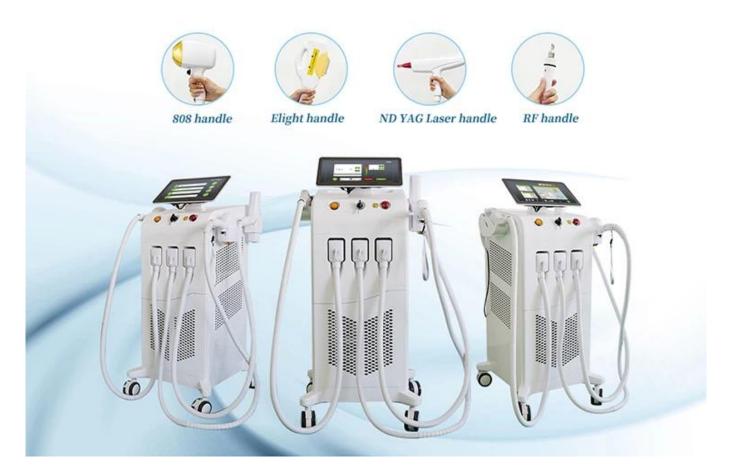

# Real shot display

#### Diode laser+Elight/IPL+Nd yag+RF, 4 different handles into one machine

1.This 4 in 1 RF+Elight IPL+diode laser+nd yag laser have high quality accessories, strong power\*Diode laser handle use Germanyimported golden laser bar, 50 million shots time.

\*Elight handle use UK lamp, 150,000-30,000shots

\*Nd yag :Equip 5 treatment heads, adjustable 1064nm/532nm, fixed 1064nm/532nm, fixed 1320nm.

\*RF :Equip 6 treatment heads, used for wrinkle removal, skin lifting, skn tightening.

#### Three wavelengths work together

Suitable for hair removal on any part of the body, Such as arms,legs, face, armpits, back, chest, etc.