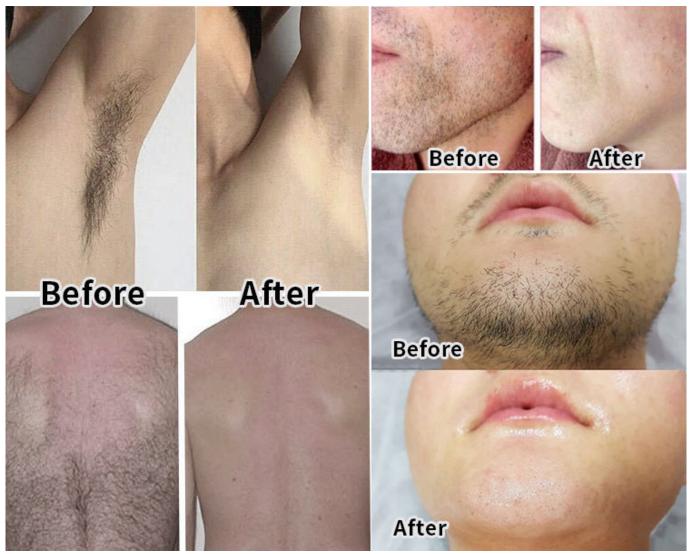

755 808 1064 Alma Diode Laser Hair Removal Handle

- 1)Diode laser hair removal is painless
- 2)Safe permanent hair removal on all skin types
- 3) Frozen ice cooling sapphire crystal, for painless hair removal.

The handle frosts quickly, which is comfortable and painless

Machine Program
1. 14 inch big touch screen, humanized designed

- 2. Male/femal, body parts, 6 skin types for option.
- 3. English+your native language.
- 4. Free OEM program service(logo/system...)