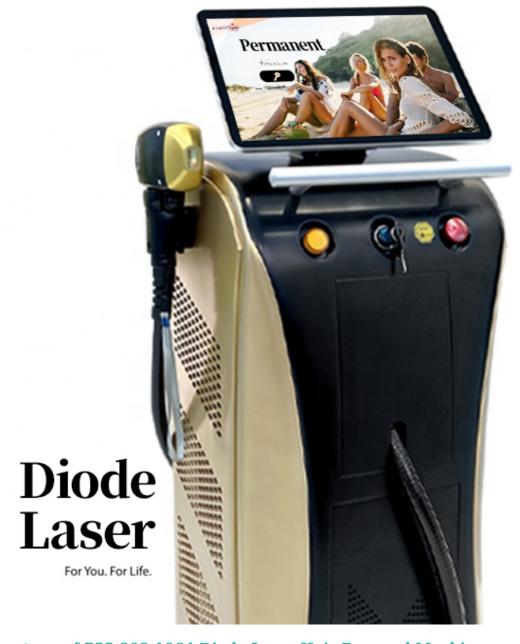

### Advantage of 755 808 1064 Diode Laser Hair Removal Machine

- 1) Use TEC condenser, it has better cooling effect, make sure machine works continounsly on 24 hours, even in summer.
- 2) Use Italy imported high pressure pump, 40,000,000 longer lifespan
- 3) 2 Filters, 1 filter for soften water, 1 filter for impurity separate.
- 4) High handle power 1600w, strong energy, get good hair removal effect.

### 755 808 1064 Alma Diode Laser Hair Removal Handle

spot size 12\*20mm, 10 bars 1000w.

spot size 12\*35mm, 12 bars 1200w. spot size 12\*35mm, 16 bars 1600w.

Medical handle, better treatment effect A new treatment head is added to make the treatment of small parts more convenient