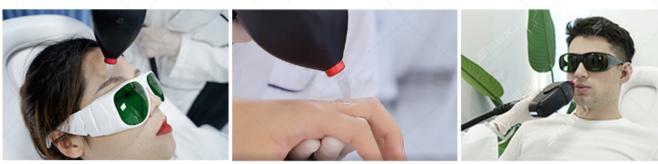

755 808 1064 Alma Diode Laser Hair Removal Handle

- 1)Diode laser hair removal is painless
- 2)Safe permanent hair removal on all skin types
- 3) Frozen ice cooling sapphire crystal, for painless hair removal.

The handle frosts quickly, which is comfortable and painless

Machine Program
1. 14 inch big touch screen, humanized designed

- 2. Male/femal, body parts, 6 skin types for option.
- 3. English+your native language.
- 4. Free OEM program service(logo/system...)