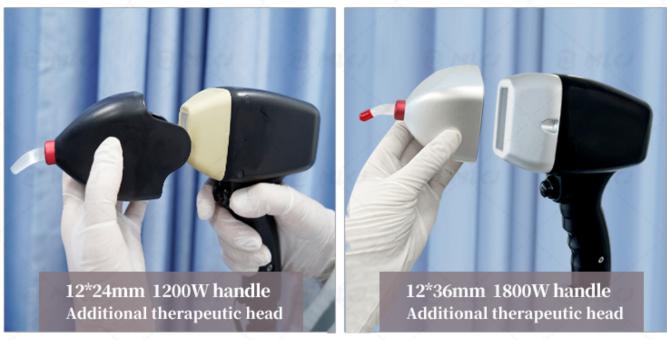

### 755 808 1064 Alma Diode Laser Hair Removal Handle

spot size 12\*20mm, 10 bars 1000w.

spot size 12\*35mm, 12 bars 1200w. spot size 12\*35mm, 16 bars 1600w.

Medical handle, better treatment effect A new treatment head is added to make the treatment of small parts more convenient

Spot Size 12\*35mm<sup>2</sup>/12\*20mm<sup>2</sup>

Laser handle lifespan 808nm:At least 10,000,000-40,000,000 shots

Energy 10-150 J / cm2 adjustable (up to 150J/cm2 optional)

Pulse Duration 40~800ms adjustable