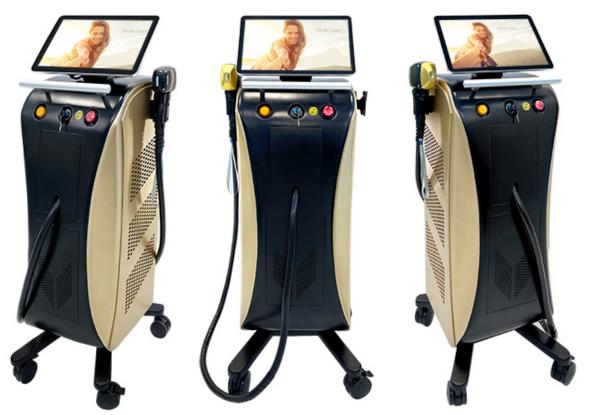

### Advantage of 755 808 1064 Diode Laser Hair Removal Machine

- 1) Use TEC condenser, it has better cooling effect, make sure machine works continounsly on 24 hours, even in summer.
- 2) Use Italy imported high pressure pump, 40,000,000 longer lifespan
- 3) 2 Filters, 1 filter for soften water, 1 filter for impurity separate.
- 4) High handle power 1600w, strong energy, get good hair removal effect.

### 755 808 1064 Alma Diode Laser Hair Removal Handle

spot size 12\*20mm, 10 bars 1000w.

spot size 12\*35mm, 12 bars 1200w. spot size 12\*35mm, 16 bars 1600w.

Medical handle, better treatment effect A new treatment head is added to make the treatment of small parts more convenient