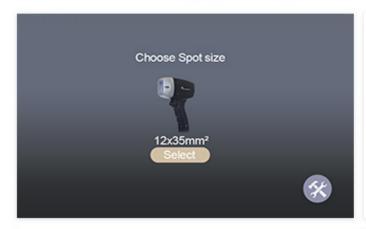

### 755 808 1064 Alma Diode Laser Hair Removal Handle

spot size 12\*20mm, 10 bars 1000w.

spot size 12\*35mm, 12 bars 1200w. spot size 12\*35mm, 16 bars 1600w.

Medical handle, better treatment effect A new treatment head is added to make the treatment of small parts more convenient

Spot Size 12\*35mm<sup>2</sup>/12\*20mm<sup>2</sup>

Laser handle lifespan 808nm:At least 10,000,000-40,000,000 shots

Energy 10-150 J / cm2 adjustable (up to 150J/cm2 optional)

Pulse Duration 40~800ms adjustable