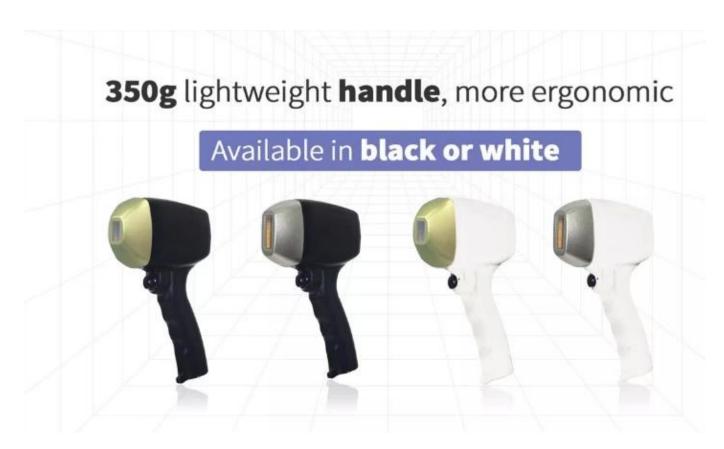

### 755 808 1064 Alma Diode Laser Hair Removal Handle

spot size 12\*20mm, 10 bars 1000w.

spot size 12\*35mm, 12 bars 1200w. spot size 12\*35mm, 16 bars 1600w.

Medical handle, better treatment effect A new treatment head is added to make the treatment of small parts more convenient

755 808 1064 Alma Diode Laser Hair Removal Handle

- 1)Diode laser hair removal is painless
- 2)Safe permanent hair removal on all skin types
- 3) Frozen ice cooling sapphire crystal, for painless hair removal.

The handle frosts quickly, which is comfortable and painless

Machine Program
1. 14 inch big touch screen, humanized designed

- 2. Male/femal, body parts, 6 skin types for option.
- 3. English+your native language.
- 4. Free OEM program service(logo/system...)