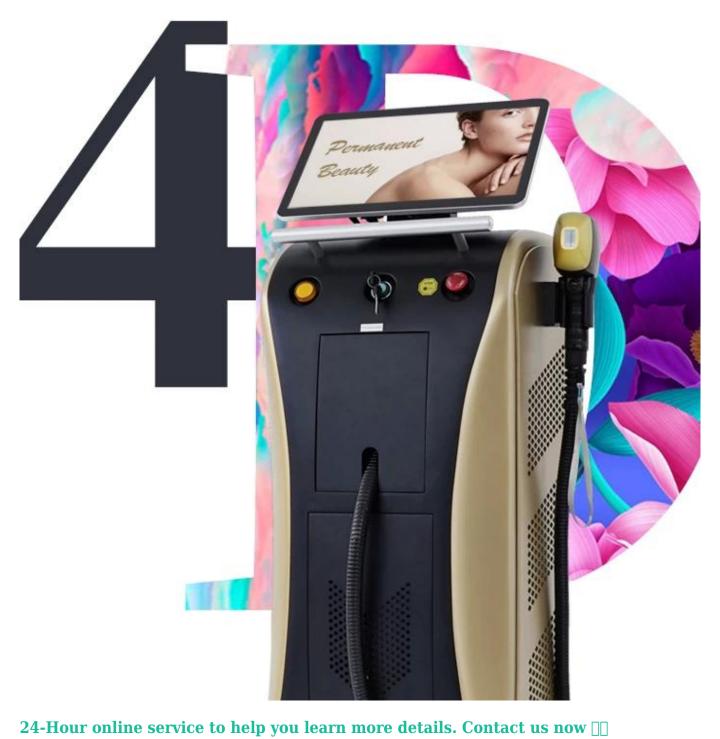

### Advantage of 755 808 1064 Diode Laser Hair Removal Machine

- 1) Use TEC condenser, it has better cooling effect, make sure machine works continounsly on 24 hours, even in summer.
- 2) Use Italy imported high pressure pump, 40,000,000 longer lifespan
- 3) 2 Filters, 1 filter for soften water, 1 filter for impurity separate.
- 4) High handle power 1600w, strong energy, get good hair removal effect.

### 755 808 1064 Alma Diode Laser Hair Removal Handle

spot size 12\*20mm, 10 bars 1000w.

spot size 12\*35mm, 12 bars 1200w. spot size 12\*35mm, 16 bars 1600w.

Medical handle, better treatment effect A new treatment head is added to make the treatment of small parts more convenient

The handle frosts quickly, which is comfortable and painless

Machine Program
1. 14 inch big touch screen, humanized designed

- 2. Male/femal, body parts, 6 skin types for option.
- 3. English+your native language.
- 4. Free OEM program service(logo/system...)