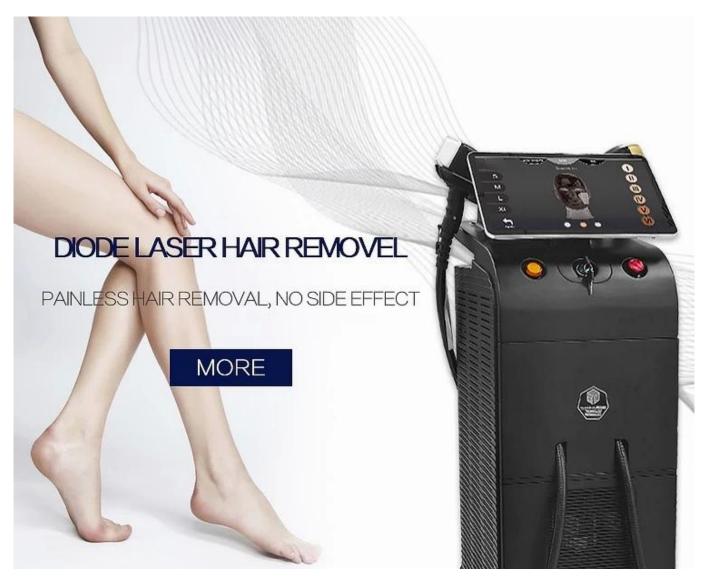

#### Why all the beauty salons & beauticians choice titanium

- 1. Professional. we have more than 15 years experiences in the High-end beauty machine area.
- 2. Safety. no side effect on skin and sweat glands, no scar.
- 3. Fast cooling, which achieve painless hair removal.

4. Popular. Triple wavelength: 755nm+ 808nm+1064nm ,suitable for all the skin types, black skin fine hair all can be easily removed.

5. High energy. Lager spot size, 50 million shots, effectively destroy hair follicles, permanent hair removal.