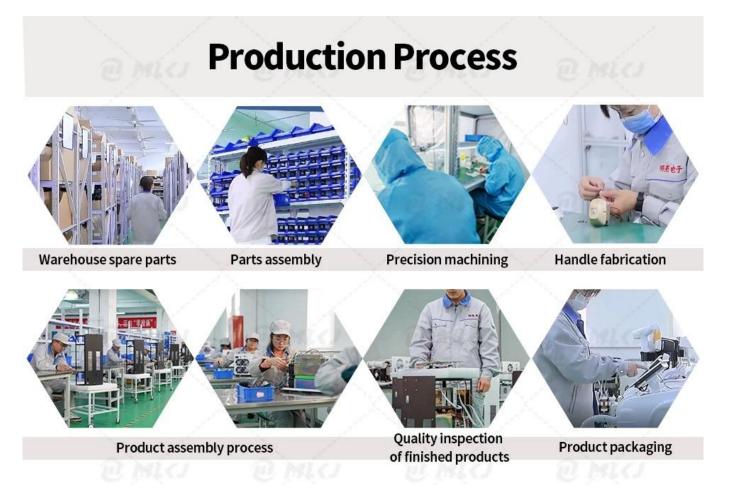

|
| Compresor+air+close water circulation                   |
| 1000w/1200w/1600w/1800w                                 |
| 4000w                                                   |
| 220V/50HZ or 110V/60HZ                                  |
| -20~3°C                                                 |
| 24°C                                                    |
| AC220V/110V 50~60Hz                                     |
|                                                         |



## **Our Showroom**



**Professional OEM ,ODM Services:** 

#### - Print any color .

- Add your logo
- Add any language into machine system.
- Design exclusive machine shell for you , form your own brand in market .
- Design new interface and system of machine , make it most convenient to you and your clients



# Please consult us for more details. 24 hours online!