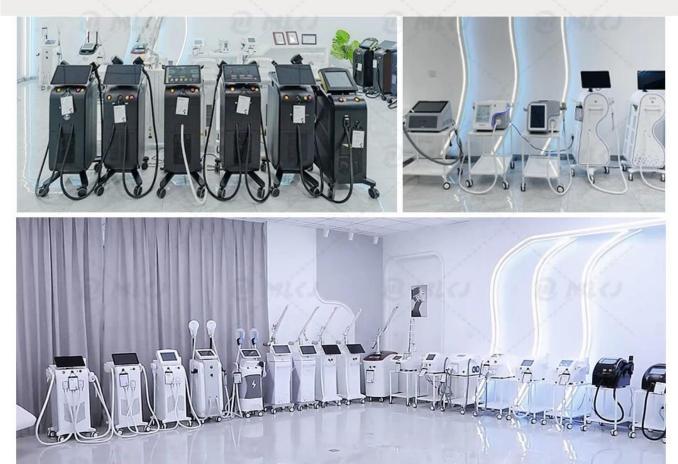

dical with 12*24mm <sup>2</sup> /12*36mm <sup>2</sup> |
| At least 40 million shots                               |
| 10-150 J / cm2 adjustable (up to 150J/cm2 optional)     |
| 30~400ms adjustable                                     |
| 1.0-10 Hz;                                              |
| Compresor+air+close water circulation                   |
| 1000w/1200w/1600w/1800w                                 |
| 4000w                                                   |
| 220V/50HZ or 110V/60HZ                                  |
| -20~3°C                                                 |
| 24°C                                                    |
| AC220V/110V 50~60Hz                                     |
|                                                         |



## **Our Showroom**



**Professional OEM ,ODM Services:** 

#### - Print any color .

- Add your logo
- Add any language into machine system.
- Design exclusive machine shell for you , form your own brand in market .
- Design new interface and system of machine , make it most convenient to you and your clients



# Please consult us for more details. 24 hours online!