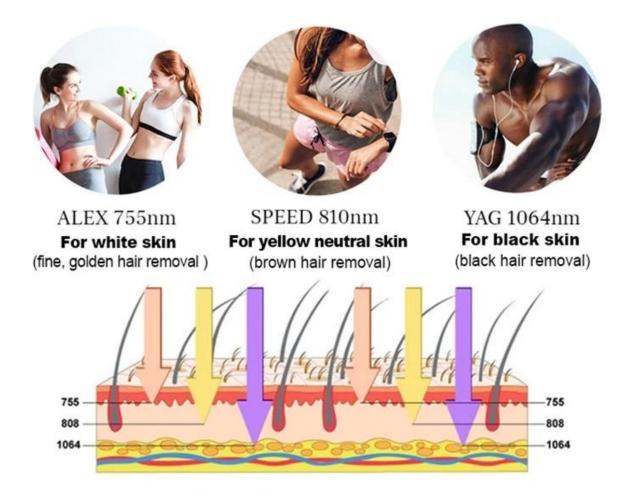

4. Popular. Triple wavelength: 755nm+ 808nm+1064nm ,suitable for all the skin types, black skin fine hair all can be easily removed.

5. High energy. Lager spot size, 50 million shots, effectively destroy hair follicles, permanent hair removal.