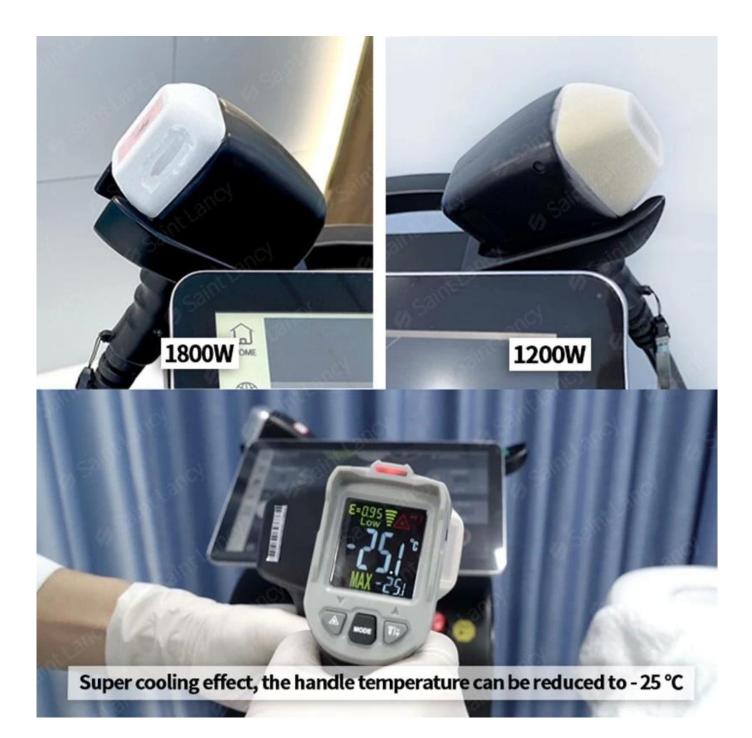

#### Why all the beauty salons & beauticians choice titanium

- 1. Professional. we have more than 15 years experiences in the High-end beauty machine area.
- 2. Safety. no side effect on skin and sweat glands, no scar.
- 3. Fast cooling, which achieve painless hair removal.

### Handle show

- >>> Big spot size 12\*20mm, 12\*35mm for option
- >>> Laser technology, big power 10bar 1200W, 12 bar 1800W
- >>> 300g handle, light weight, free quick slide treatment

>>> New nose hair treatment head, applicable to small part treatment >>> 1 minute refrigeration frosting, painless treatment experience