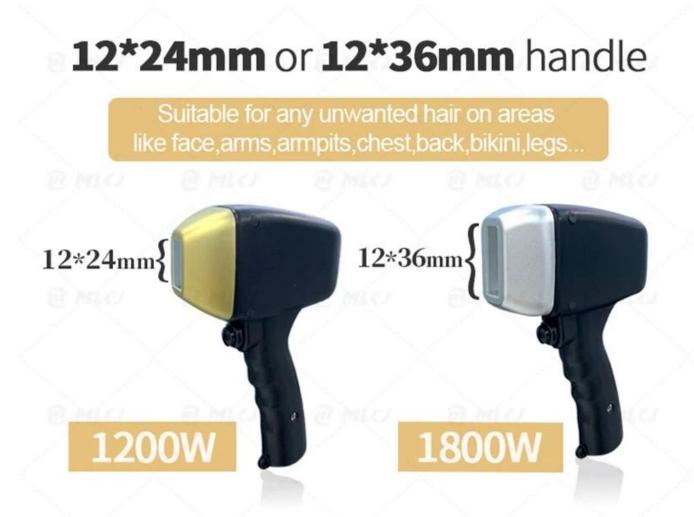

### Handle show

- >>> Big spot size 12\*20mm, 12\*35mm for option
- >>> Laser technology, big power 10bar 1200W, 12 bar 1800W
- >>> 300g handle, light weight, free quick slide treatment

>>> New nose hair treatment head, applicable to small part treatment >>> 1 minute refrigeration frosting, painless treatment experience