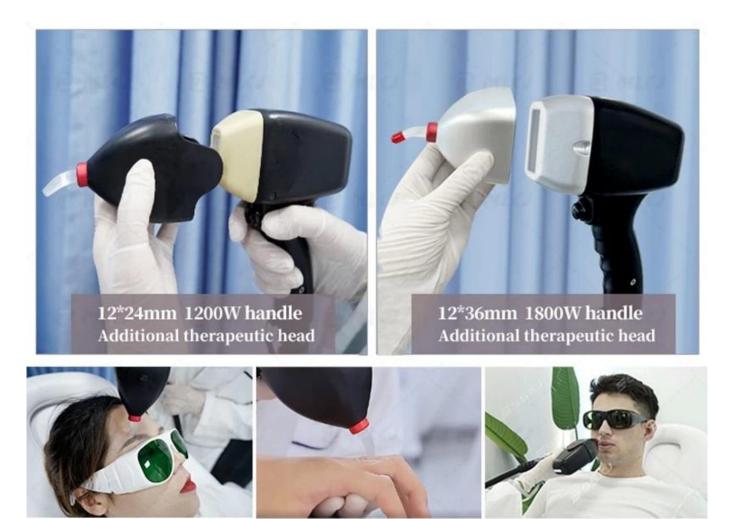

### Handle show

- >>> Big spot size 12\*20mm, 12\*35mm for option
- >>> Laser technology, big power 10bar 1200W, 12 bar 1800W
- >>> 300g handle, light weight, free quick slide treatment

>>> New nose hair treatment head, applicable to small part treatment >>> 1 minute refrigeration frosting, painless treatment experience