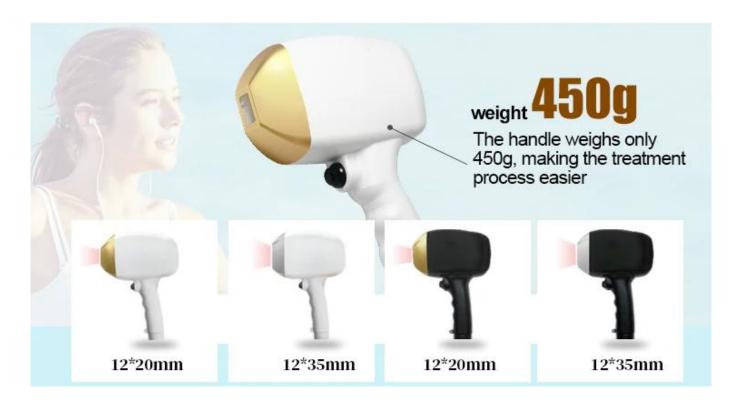

#### Advantages

- \*.3 waves 1064nm +808nm +755nm, 3 in 1 all skin type can be used High power: NEW 1000W/ 1200W /1600W handle for options
- \*.handle spot size 12\*20mm, 12\*35mm, face & body hair removal solution!
- \*.Cooling system: Unique Dual- TEC cooling system, most effective to ensure machine work all day, 24hr no down time. \*.Long life: 40 million shots
- \*.Three wavelengh diode laser.
- \*.Golden laser bars from German or USA imporved □40,000,000+ longer lifespan.
- \*.Safe, Fast, Painless permanent
- \*.For all skin and hair style hair removal
- \*.14.0 inch true color touch screen with 6 skin colors.