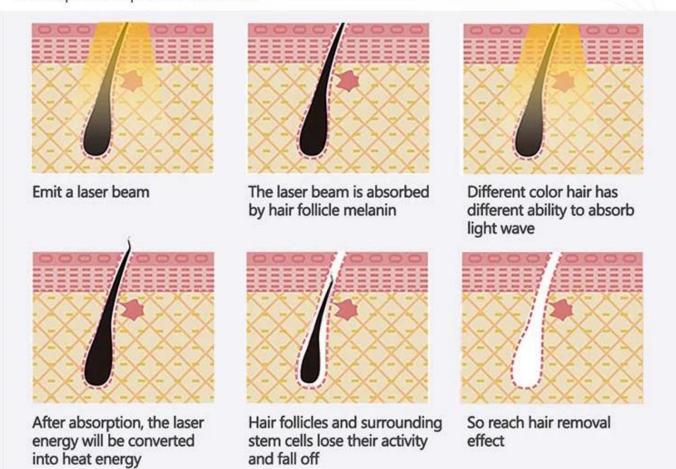

### What is diode laser hair removal?

Alma soprano xI titanium Diode laser hair removal comes with 808nm wavelength laser stack or 755+808+1064 triple wavelengfth laser stack with semiconductors technology. They are assembled together to produce light for permanent hair removal/hair reduction/depilation/epilation treatment!

755+808+1064nm Platinum Style Technology.
The 3 waves works in the same handle at the same time:
755nm for white skin( fine, golden hair)
808nm for yellow/neutral skin
1064nm for black(black hair)