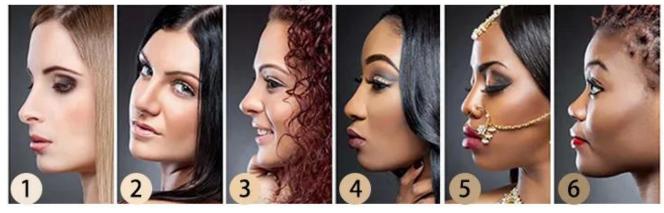

755+808+1064nm Platinum Style Technology.
The 3 waves works in the same handle at the same time:
755nm for white skin( fine, golden hair)
808nm for yellow/neutral skin
1064nm for black(black hair)

# Stuit to any color of skin

Real Display Of Treatment Effects: Real painless and permanent hair removal , with obvious results.

We promise that your clients and you will be satisfied with our quality and treatment effects absolutely