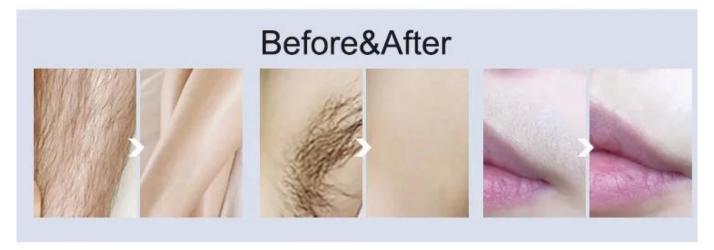

laser bars from German or USA imporved □40,000,000+ longer lifespan.
- \*.Safe, Fast, Painless permanent
- \*.For all skin and hair style hair removal
- \*.14.0 inch true color touch screen with 6 skin colors.



### What is diode laser hair removal?

Alma soprano xI titanium Diode laser hair removal comes with 808nm wavelength laser stack or 755+808+1064 triple wavelengfth laser stack with semiconductors technology. They are assembled together to produce light for permanent hair removal/hair reduction/depilation/epilation treatment!





755+808+1064nm Platinum Style Technology.
The 3 waves works in the same handle at the same time:
755nm for white skin( fine, golden hair)
808nm for yellow/neutral skin
1064nm for black(black hair)

## **Treatment efftct**

# Stuit to any color of skin





Real Display Of Treatment Effects: Real painless and permanent hair removal , with obvious results.

We promise that your clients and you will be satisfied with our quality and treatment effects absolutely

### BEFORE AND AFTER TREATMENT

MAKE YOUR SKIN SILKY AND FULL OF CHARM!