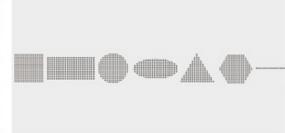

# 14 inch 4K HD touch screen One click start different function parameters Easier system operation

| Laser Type                      | Laser Co2 Vaginal Laser Vaginal Machine             |
|---------------------------------|-----------------------------------------------------|
| Laser Wavelength                | 1060nm                                              |
| Laser power                     | up to 40W(optional)                                 |
| Light system                    | 7 joint arms                                        |
| Pulse Duration                  | 100-5000us                                          |
| Facula                          | single mode                                         |
| Focussed diameter of the beam   | 0.25mm                                              |
| Focal area                      | 0.05mm2                                             |
| Output form                     | Ultra Pulse, fractional                             |
| Work Mode                       | Intermittent loading                                |
| Scanning Mode                   | Sequence, random, parallel (switchable)             |
| Scanning Shapes                 | Triangle/square/rectangle/round/oval/hexagon/linear |
| Area of diagram                 | ≤20mm*20mm                                          |
| Interface Colorful Touch Screen | 14 inch                                             |
| Refrigerating system            | Air-cooling, water-cooling                          |
| Input Power                     | AC 230V±10%,50HZ/ AC 110V±10% 60HZ                  |
| Spot size                       | ≥0.2mm at the focus                                 |
| Radiation time / Interval time  | 0.01 1 s                                            |
| Aiming beam                     | 635nm infrared ray                                  |
| Power supply                    | 110/220V+10% 60HZ 6A                                |