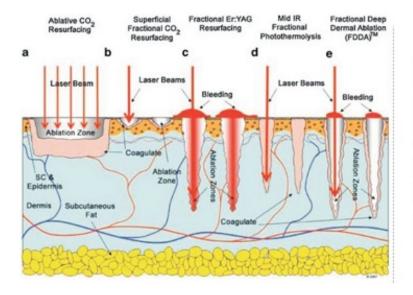

# **WORKING PRINCIPL** (3)

The co2 laser uses a unique head piece which tracks the CO2 10.6 um wavelength light as it passes light through its optical lens to penetrate the skin. We can control the depth of the penetration from only a few micrometers in depth (only as deep as a few sheets of paper) to much deeper with tiny thermal channels. This will also determine the length of healing, the number of treatments and the cost. Each thermal channel creates a small micro-injury but does not significantly disturb or disrupt the surrounding tissue.