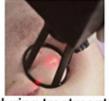

1.Laser irradiation angle can be adjusted

2.Laser irradiation can be rotated 360 degrees

# **WORKING PRINCIPL** (3)

The co2 laser uses a unique head piece which tracks the CO2 10.6 um wavelength light as it passes light through its optical lens to penetrate the skin. We can control the depth of the penetration from only a few micrometers in depth (only as deep as a few sheets of paper) to much deeper with tiny thermal channels. This will also determine the length of healing, the number of treatments and the cost. Each thermal channel creates a small micro-injury but does not significantly disturb or disrupt the surrounding tissue.