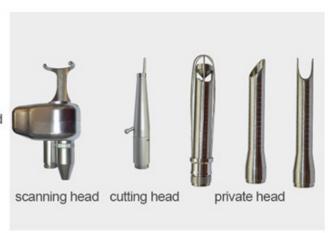

#### Five therapeutic heads

Equipped with scanning head \* 1 / cutting head \* 1 / private head \* 3

#### Scanning head efficacy

Tender skin/shrink pores/remove striae gravidarum and chloasma

#### Cutting head efficacy

Removing sarcoma / nevus

#### Efficacy of private head

Tighten vagina / tender vulva / tender vulva

Trachea

Adjustable dot shape and size

Shape display