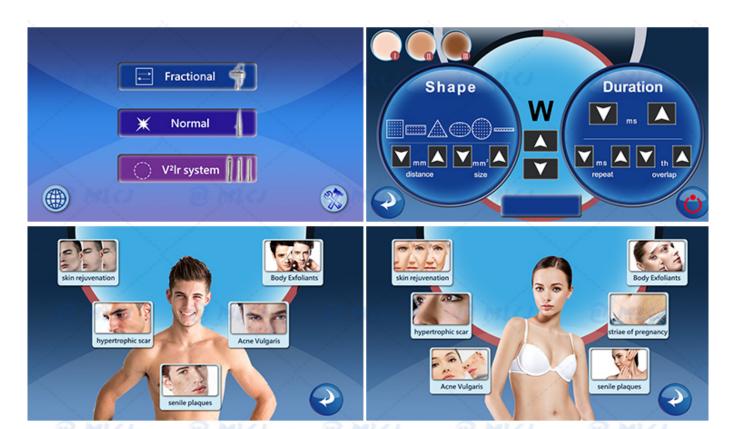

# Screen Display

#### 14 inch true touch screen, 6 kinds skin type for choice

- \* 14 inch true color big touch screen
- \* Super cool touch experience
- \* 6 language for your choice, special language can be added
- $\ast$  OEM service are accepted, such as adjust parameter, include energy/frequency/pulse width
- \* 12 types output patterns

# 14 inch 4K HD touch screen One click start different function parameters Easier system operation

| Laser Type                      | Laser Co2 Vaginal Laser Vaginal Machine             |
|---------------------------------|-----------------------------------------------------|
| Laser Wavelength                | 1060nm                                              |
| Laser power                     | up to 40W(optional)                                 |
| Light system                    | 7 joint arms                                        |
| Pulse Duration                  | 100-5000us                                          |
| Facula                          | single mode                                         |
| Focussed diameter of the beam   | 0.25mm                                              |
| Focal area                      | 0.05mm2                                             |
| Output form                     | Ultra Pulse, fractional                             |
| Work Mode                       | Intermittent loading                                |
| Scanning Mode                   | Sequence, random, parallel (switchable)             |
| Scanning Shapes                 | Triangle/square/rectangle/round/oval/hexagon/linear |
| Area of diagram                 | ≤20mm*20mm                                          |
| Interface Colorful Touch Screen | 14 inch                                             |
| Refrigerating system            | Air-cooling, water-cooling                          |
| Input Power                     | AC 230V±10%,50HZ/ AC 110V±10% 60HZ                  |
| Spot size                       | ≥0.2mm at the focus                                 |
| Radiation time / Interval time  | 0.01 1 s                                            |
| Aiming beam                     | 635nm infrared ray                                  |
| Power supply                    | 110/220V+10% 60HZ 6A                                |