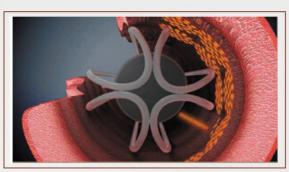

#### Efficacy of private head

Tighten vagina / tender vulva / tender vulva

Trachea

Adjustable dot shape and size

Shape display

#### Work Theory

It concerntrated trearmal heating of the vaginal tissue inner layers induces collagen and elastine contraction and regeneration of these proteins in the longer term. These molecular signal activate the entire wound healling process of the body's local immune system. The treatment outcome is the complete remodeling of the vaginal tissue in addition to re-establishment of firm "young like" vaginal tissue embedded with string-like, thick and long collagen fibers.