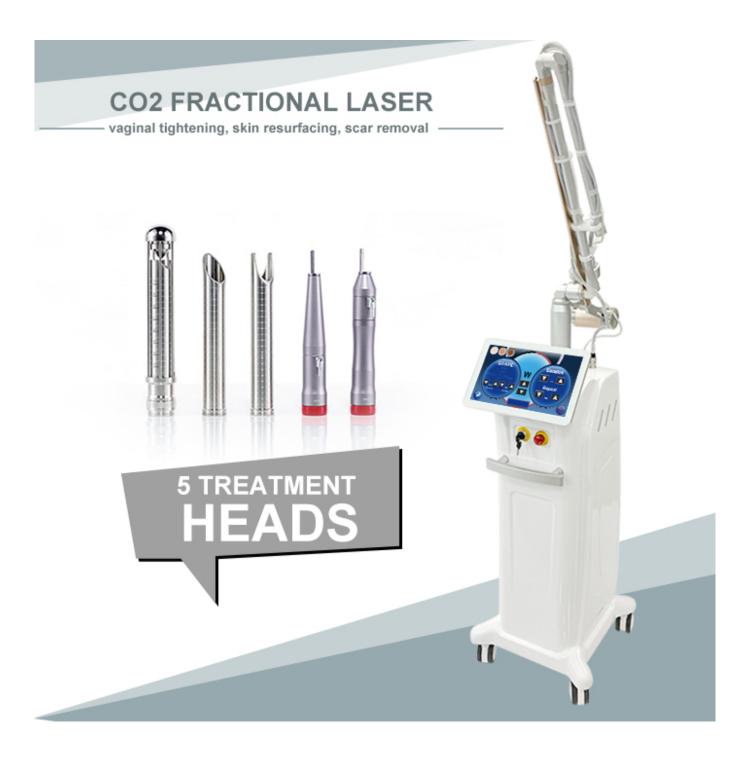

#### Five therapeutic heads

Equipped with scanning head \* 1 / cutting head \* 1 / private head \* 3

#### Scanning head efficacy

Tender skin/shrink pores/remove striae gravidarum and chloasma

#### Cutting head efficacy

Removing sarcoma / nevus

#### Efficacy of private head

Tighten vagina / tender vulva / tender vulva

Trachea

Adjustable dot shape and size

Shape display