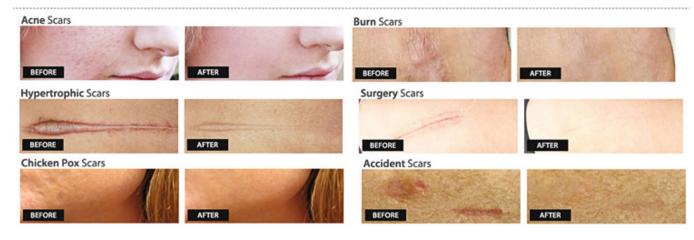

#### Function of CO2 fractional laser machine:

- 1. Laser resurfacing surgery 2. Laser wrinkle removal surgery 3. Laser scar removal surgery
- 4. Laser blepharoplasty 5.Other applications: Removal of pimented naevus, chloasmas, freckles, age pigments, warts, seborrheic keratosis, syringoma, acnes, milia, striae gravidarum; Pore shrinkage; Skin tightening; Laser hairtransplant; Laser breast augmentation and etc.