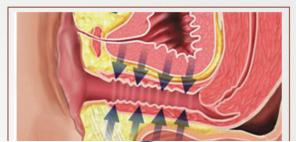

#### Work Theory

It concerntrated trearmal heating of the vaginal tissue inner layers induces collagen and elastine contraction and regeneration of these proteins in the longer term. These molecular signal activate the entire wound healling process of the body's local immune system. The treatment outcome is the complete remodeling of the vaginal tissue in addition to re-establishment of firm "young like" vaginal tissue embedded with string-like, thick and long collagen fibers.