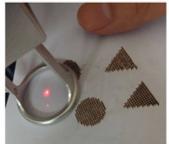

1.Laser irradiation angle can be adjusted

2.Laser irradiation can be rotated 360 degrees