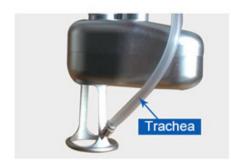

#### Efficacy of private head

Tighten vagina / tender vulva / tender vulva

Trachea

Adjustable dot shape and size

Shape display