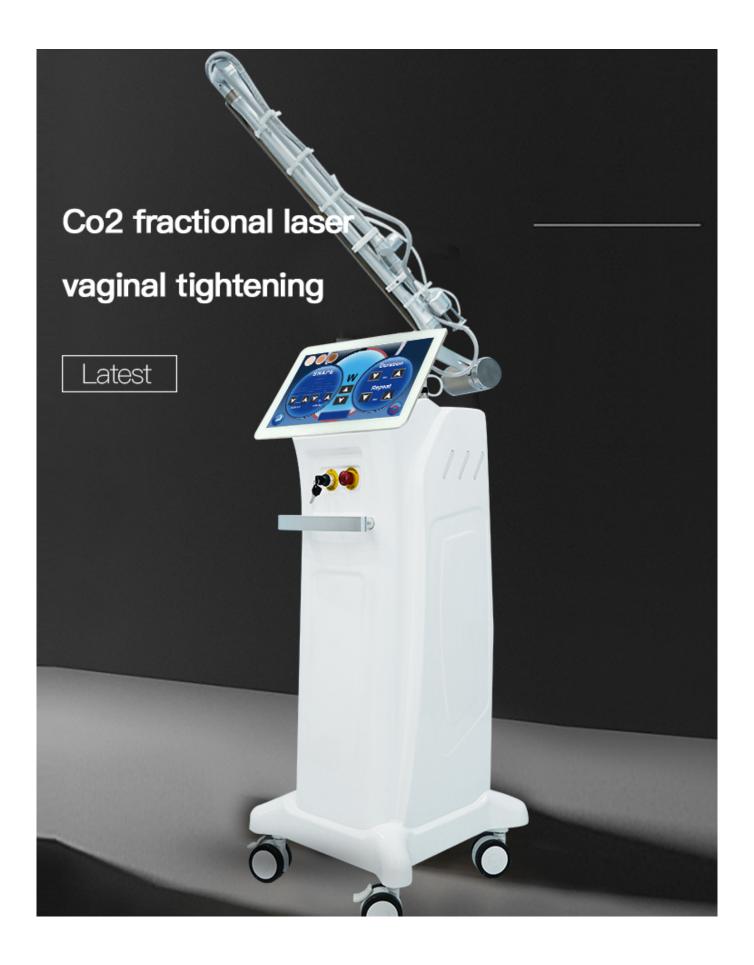

#### Five therapeutic heads

Equipped with scanning head \* 1 / cutting head \* 1 / private head \* 3

#### Scanning head efficacy

Tender skin/shrink pores/remove striae gravidarum and chloasma

#### Cutting head efficacy

Removing sarcoma / nevus

#### Efficacy of private head

Tighten vagina / tender vulva / tender vulva









Trachea

Adjustable dot shape and size

Shape display

### **Product Information**

#### Function of CO2 fractional laser machine:

- 1. Laser resurfacing surgery 2. Laser wrinkle removal surgery 3. Laser scar removal surgery
- 4. Laser blepharoplasty 5.Other applications: Removal of pimented naevus, chloasmas, freckles, age pigments, warts, seborrheic keratosis, syringoma, acnes, milia, striae gravidarum; Pore shrinkage; Skin tightening; Laser hairtransp