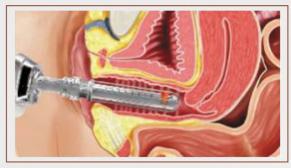

#### Work Theory

It concerntrated trearmal heating of the vaginal tissue inner layers induces collagen and elastine contraction and regeneration of these proteins in the longer term. These molecular signal activate the entire wound healling process of the body's local immune system. The treatment outcome is the complete remodeling of the vaginal tissue in addition to re-establishment of firm "young like" vaginal tissue embedded with string-like, thick and long collagen fibers.

#### Efficacy of private head

Tighten vagina / tender vulva / tender vulva

Trachea

Adjustable dot shape and size

Shape display