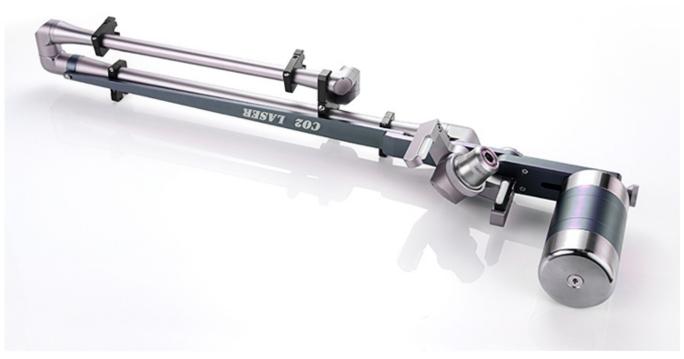

1.Laser irradiation angle can be adjusted

2.Laser irradiation can be rotated 360 degrees

# **WORKING PRINCIPL** (3)

The co2 laser uses a unique head piece which tracks the CO2 10.6 um wavelength light as it passes light through its optical lens to penetrate the skin. We can control the depth of the penetration from only a few micrometers in depth (only as deep as a few sheets of paper) to much deeper with tiny thermal channels. This will also determine the length of healing, the number of treatments and the cost. Each thermal channel creates a small micro-injury but does not significantly disturb or disrupt the surrounding tissue.