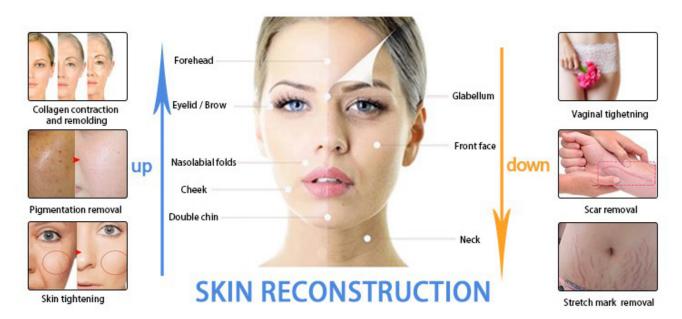

#### Function of CO2 fractional laser machine:

- 1. Laser resurfacing surgery 2. Laser wrinkle removal surgery 3. Laser scar removal surgery
- 4. Laser blepharoplasty 5.Other applications: Removal of pimented naevus, chloasmas, freckles, age pigments, warts, seborrheic keratosis, syringoma, acnes, milia, striae gravidarum; Pore shrinkage; Skin tightening; Laser hairtransplant; Laser breast augmentation and etc.

**Enabling High Peak Power** 

Improved ROI with Excellent Results in **Fewer Treatments** 

Versatile Platform Enabling Multiple Patient-Tailored Treatment Options

Suitable for All Skin Types