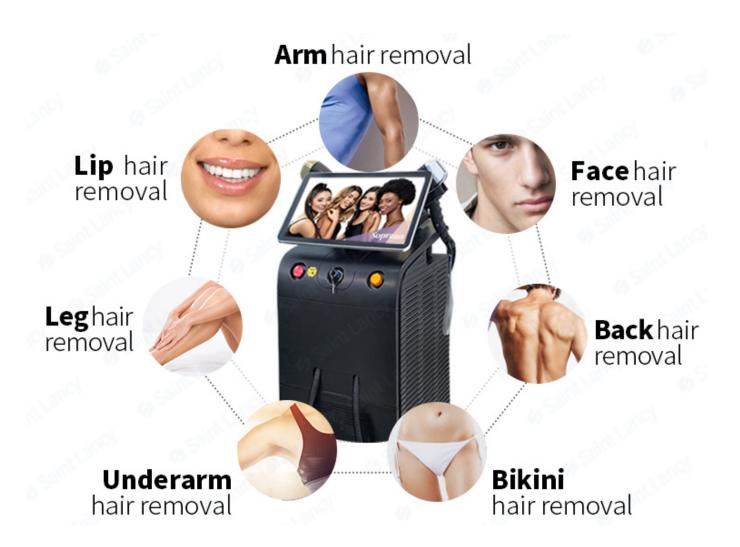

# Handle of Sopran Titanium hair removal machine

- 1.12\*24mm handle can you on small parts of the body, such as face hair removal and other samll place.
- 2.12\*36mm can use at large parts of the body, such as back, arms and legs.....