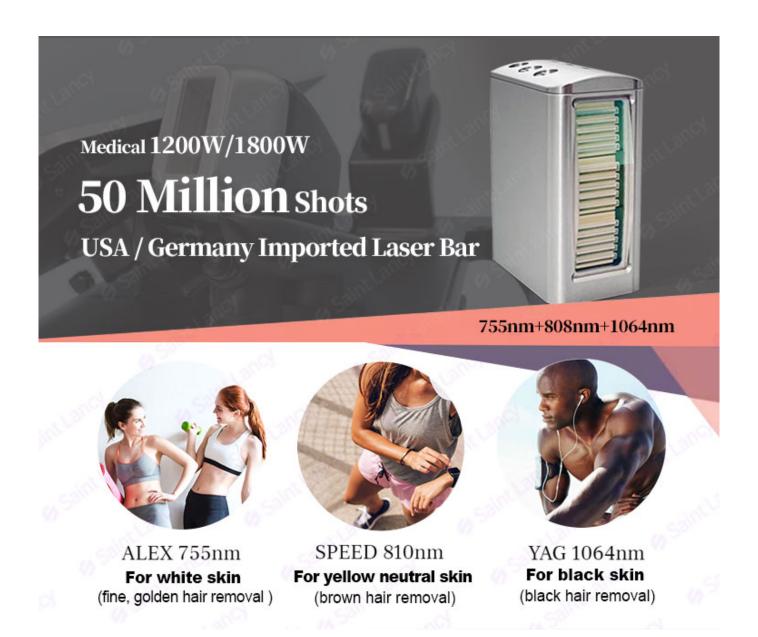

Triple wavelength included:755nm 808nm 1064nm

755nm suitable for light skin hair removal . 808nm suitable for neutral skin hair removal . 1064nm suitable for black skin hair removal .

#### 10bars 1200W+15bars 1800W diode laser:

- \* Germany Dilas imported laser bar. (Newest and Best Quality Golden Laser Bar)
- \* Shots: 20-50 million shots time
- \* 755 808 1064nm is for all skin and hair style hair removal