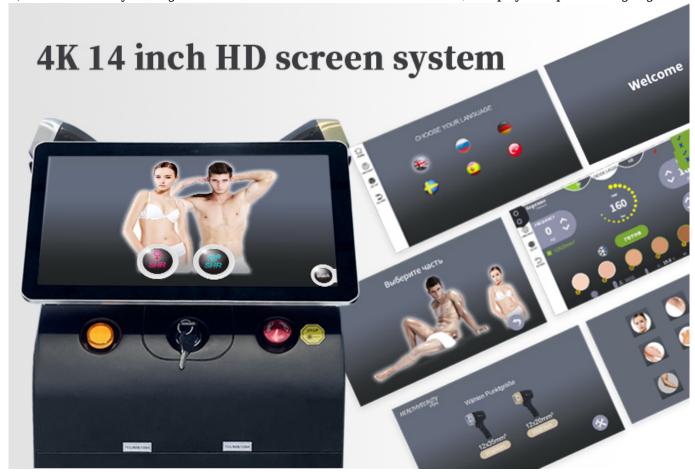

### **Screen Display**

- 1) Big size: used 14 inch color touch screen.
- 2) Multiple language: three kinds of skin types option, easy to operate.
- 3) OEM service: your logo can be added on machine screen for free,accept your special language.