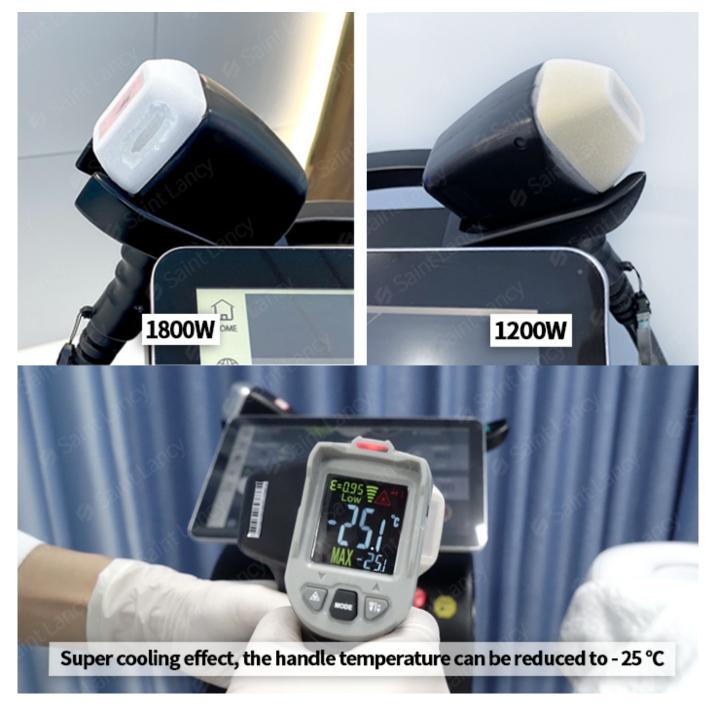

# Handle of Sopran Titanium hair removal machine

- 1.12\*24mm handle can you on small parts of the body, such as face hair removal and other samll place.
- 2.12\*36mm can use at large parts of the body, such as back, arms and legs.....

#### 10bars 1200W+15bars 1800W diode laser:

- \* Germany Dilas imported laser bar. (Newest and Best Quality Golden Laser Bar)
- \* Shots: 20-50 million shots time
- \* 755 808 1064nm is for all skin and hair style hair removal