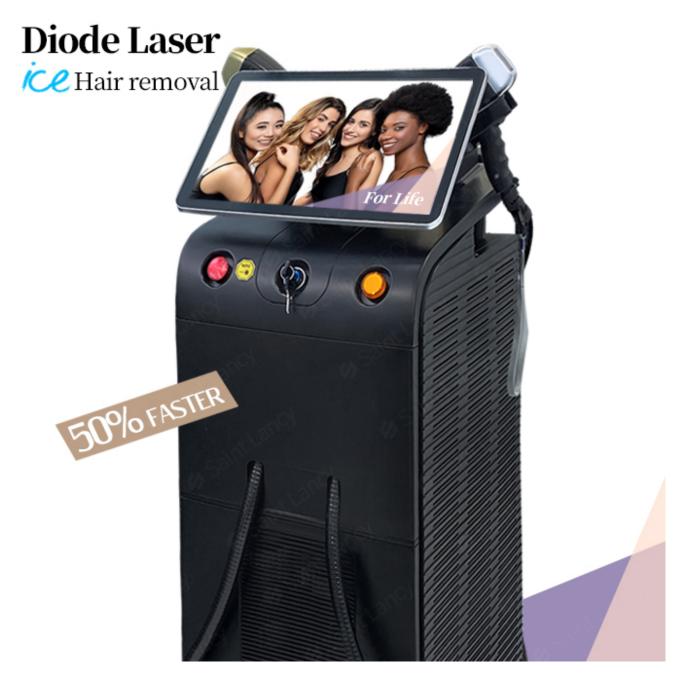

# 1200W + 1800W Sopran Titanium hair removal machine

- 1. Diode Laser technical, suits for all skin and hair types.
- 2. Handles:Spot size 12\*24mm, the other 12\*36mm
- 3. Fast treatment: 1-10Hz frequency, Germany imported laser bars.

### **Screen Display**

- 1) Big size: used 14 inch color touch screen.
- 2) Multiple language: three kinds of skin types option, easy to operate.
- 3) OEM service: your logo can be added on machine screen for free,accept your special language.