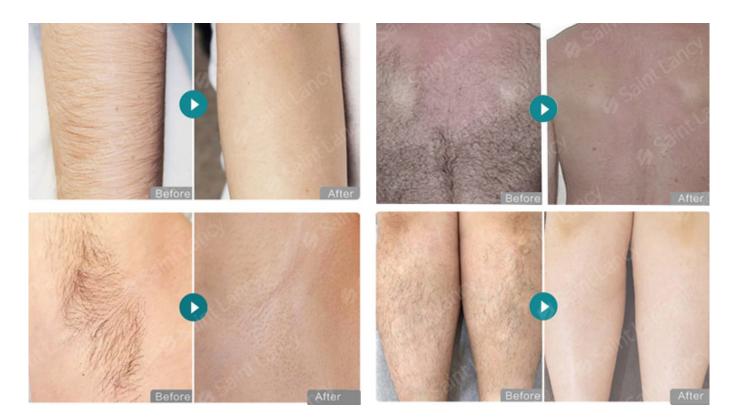

laser bars.

#### **Products Description**





Air + water + compressor refrigeration Ice sensation treatment, comfortable and painless



# Handle of Sopran Titanium hair removal machine

- 1.12\*24mm handle can you on small parts of the body, such as face hair removal and other samll place.
- 2.12\*36mm can use at large parts of the body, such as back, arms and legs.....





Triple wavelength included:755nm 808nm 1064nm

755nm suitable for light skin hair removal . 808nm suitable for neutral skin hair removal . 1064nm suitable for black skin hair removal .



#### 10bars 1200W+15bars 1800W diode laser:

- \* Germany Dilas imported laser bar. (Newest and Best Quality Golden Laser Bar)
- \* Shots: 20-50 million shots time
- \* 755 808 1064nm is for all skin and hair style hair removal



### **Screen Display**

- 1) Big size: used 14 inch color touch screen.
- 2) Multiple language: three kinds of skin types option, easy to operate.
- 3) OEM service: your logo can be added on machine screen for free,accept your special language.