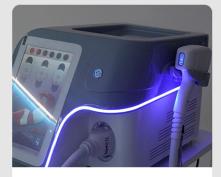

#### Surround light strip

Cool lighting effect not dazzling

Newest design handle 0.31kg

One minute cooling Customizable glowing logo

### One-of-a-kind styling

Ingenious production focus on details

| Model             | Exfu diode laser                                                                                                               |
|-------------------|--------------------------------------------------------------------------------------------------------------------------------|
| Laser Type        | Germany/USA imported, 812bars, 800W1200W                                                                                       |
| Display           | 14 inch 4K touchable screen                                                                                                    |
| Wavelength        | 808nm or 755nm 808nm 1064nm                                                                                                    |
| shots             | 50 million shots                                                                                                               |
| Energy            | 10~150 j/cm2, adjustable                                                                                                       |
| Frequency         | 1-10HZ                                                                                                                         |
| Cooling           | High Speed Double TEC coolingAir and Close Water Circuilation Treatment head with semiconductor cooling temperature adjustable |
| Power             | 3500W                                                                                                                          |
| Spot size         | 12*24mm or 12*36mm for choose                                                                                                  |
| Voltage           | 110V/ 60HZ or 220V/50HZ for choose                                                                                             |
| Net Weight        | 35Kg                                                                                                                           |
| Gross Weight 45Kg |                                                                                                                                |
|                   |                                                                                                                                |