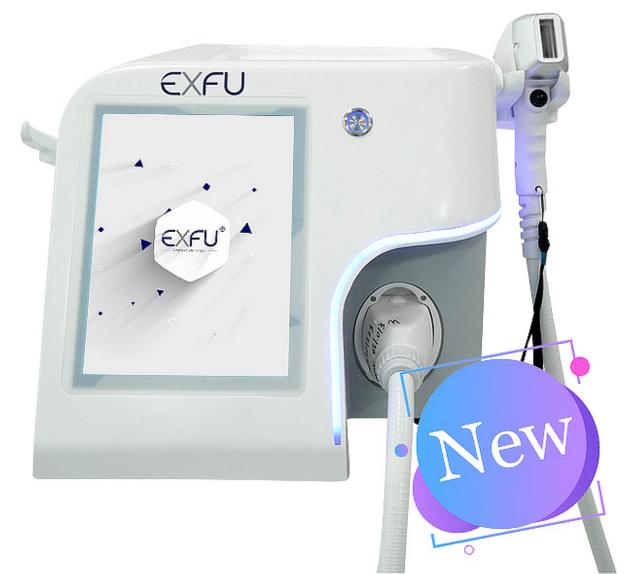

**Products Description** 

#### Surround light strip

Cool lighting effect not dazzling

Newest design handle 0.31kg

One minute cooling Customizable glowing logo