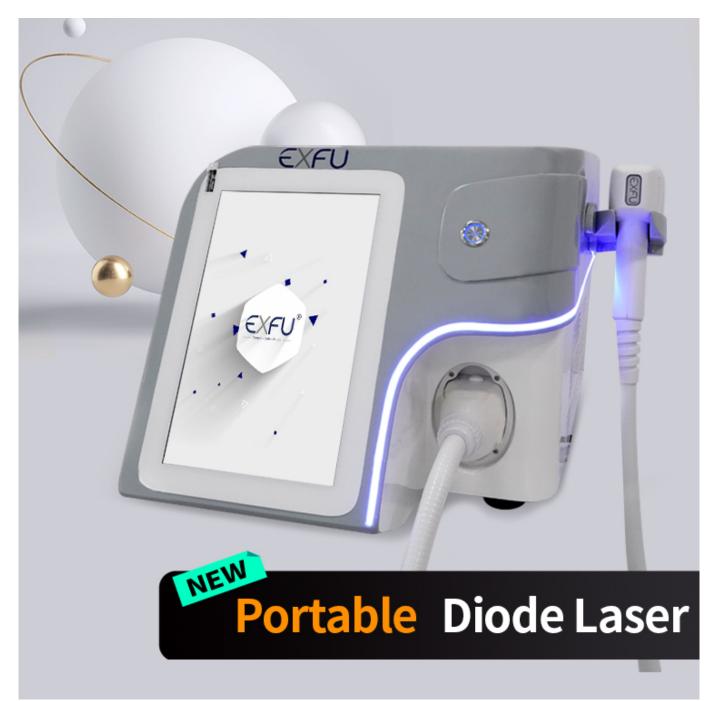

Dealer's price permanent laser hair removal diode laser hair removal machine Germany 755 808 1064 diode laser diode ipl laser hair removal

### **Advantages**

- \* USA or Germany imported laser bar 10bars/15bars
- $\ast$  More than 50 million shots , more than 3 years don't need to change new handle.
- \* 3 waves 1064nm +808nm + 755nm, 3 in 1 all skin type can be used

**Products Description** 