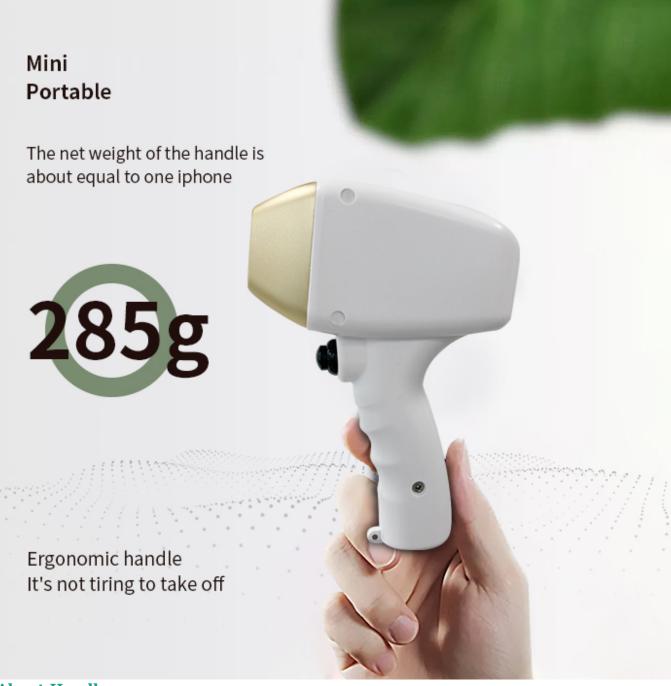

### **About Handle**

1200W/1800W big power for free choice

12\*24 or 12\*36mm spot size

\*285g Medical handle, light weight, free quick slide treatment

\* With indicator light, to show working condition(on machine & handle), safely use