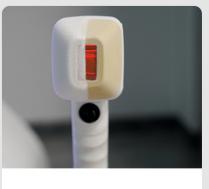

### **About Handle**

1200W/1800W big power for free choice

12\*24 or 12\*36mm spot size

\*285g Medical handle, light weight, free quick slide treatment

\* With indicator light, to show working condition(on machine & handle), safely use

1 minute quick frosting, comfortable and painless treatment experience

EXFU<sup>®</sup>

# What can **we do** in **1 MINUTE**

Time for a cup of instant coffee, the handle can quickly frost.