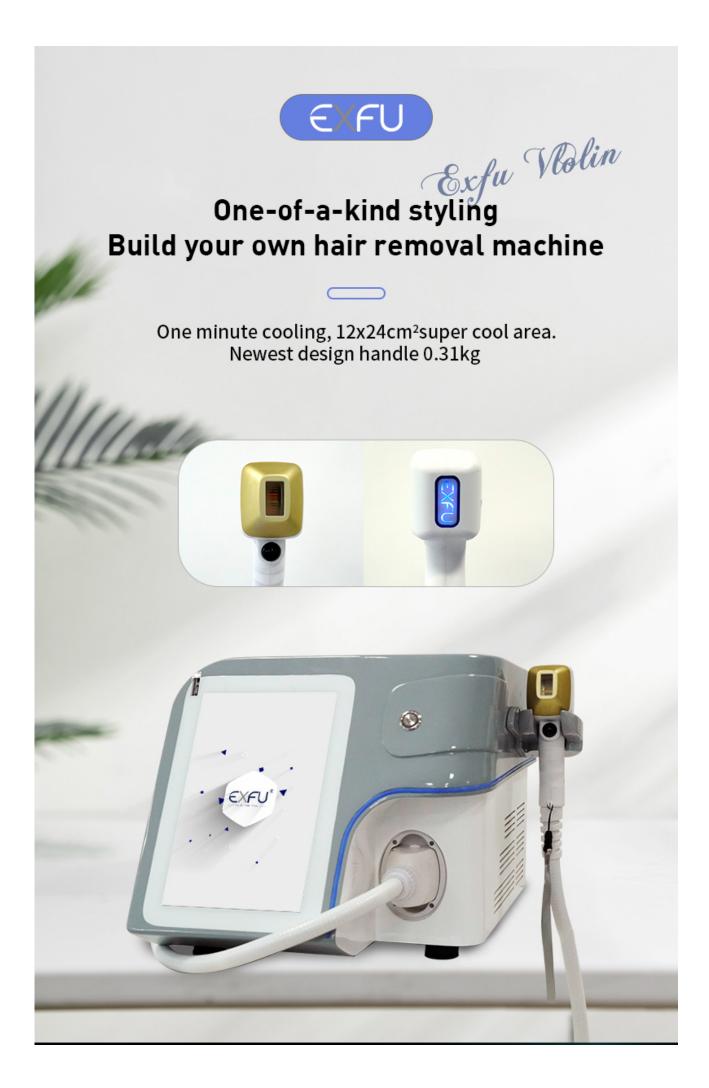

### **About Handle**

1200W/1800W big power for free choice

12\*24 or 12\*36mm spot size

\*285g Medical handle, light weight, free quick slide treatment

\* With indicator light, to show working condition(on machine & handle), safely use

1 minute quick frosting, comfortable and painless treatment experience

EXFU<sup>®</sup>

#### Surround light strip

Cool lighting effect not dazzling

Newest design handle 0.31kg

One minute cooling Customizable glowing logo

### One-of-a-kind styling

Ingenious production focus on details

| Model             | Exfu diode laser                                                                                                               |
|-------------------|--------------------------------------------------------------------------------------------------------------------------------|
| Laser Type        | Germany/USA imported, 812bars, 800W1200W                                                                                       |
| Display           | 14 inch 4K touchable screen                                                                                                    |
| Wavelength        | 808nm or 755nm 808nm 1064nm                                                                                                    |
| shots             | 50 million shots                                                                                                               |
| Energy            | 10~150 j/cm2, adjustable                                                                                                       |
| Frequency         | 1-10HZ                                                                                                                         |
| Cooling           | High Speed Double TEC coolingAir and Close Water Circuilation Treatment head with semiconductor cooling temperature adjustable |
| Power             | 3500W                                                                                                                          |
| Spot size         | 12*24mm or 12*36mm for choose                                                                                                  |
| Voltage           | 110V/ 60HZ or 220V/50HZ for choose                                                                                             |
| Net Weight        | 35Kg                                                                                                                           |
| Gross Weight 45Kg |                                                                                                                                |
|                   |                                                                                                                                |