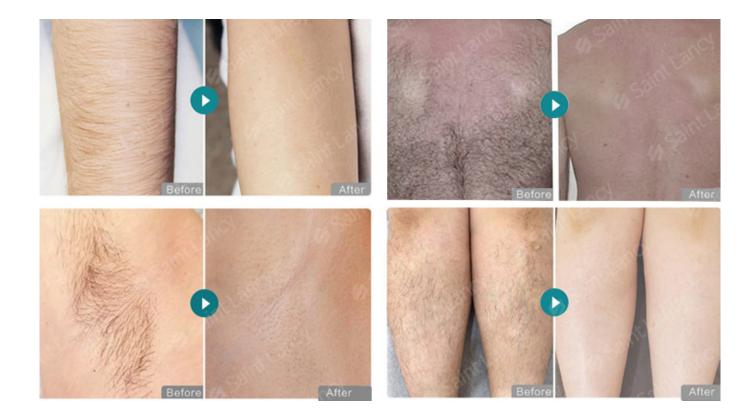

**Products Description** 



### **About Handle**

1200W/1800W big power for free choice

12\*24 or 12\*36mm spot size

\*285g Medical handle, light weight, free quick slide treatment

\* With indicator light, to show working condition(on machine & handle), safely use



1 minute quick frosting, comfortable and painless treatment experience

EXFU<sup>®</sup>

# What can **we do** in **1 MINUTE**

Time for a cup of instant coffee, the handle can quickly frost.

# 800/1000/1200/1600W 50 Million Shots USA / Germany Imported Laser Bar

755nm+808nm+1064nm



ALEX 755nm For white skin (fine, golden hair removal )



SPEED 810nm For yellow neutral skin (brown hair removal)



YAG 1064nm For black skin (black hair removal)

755+808+1064nm, suitable for permanent hair removal of all skin types





## Ingenious details I am better than others

Product detail layout



#### Surround light strip

Cool lighting effect not dazzling

Newest design handle 0.31kg

One minute cooling Customizable glowing logo





### One-of-a-kind styling

Ingenious production focus on details

| Model             | Exfu diode laser                                                                                                               |
|-------------------|--------------------------------------------------------------------------------------------------------------------------------|
| Laser Type        | Germany/USA imported, 812bars, 800W1200W                                                                                       |
| Display           | 14 inch 4K touchable screen