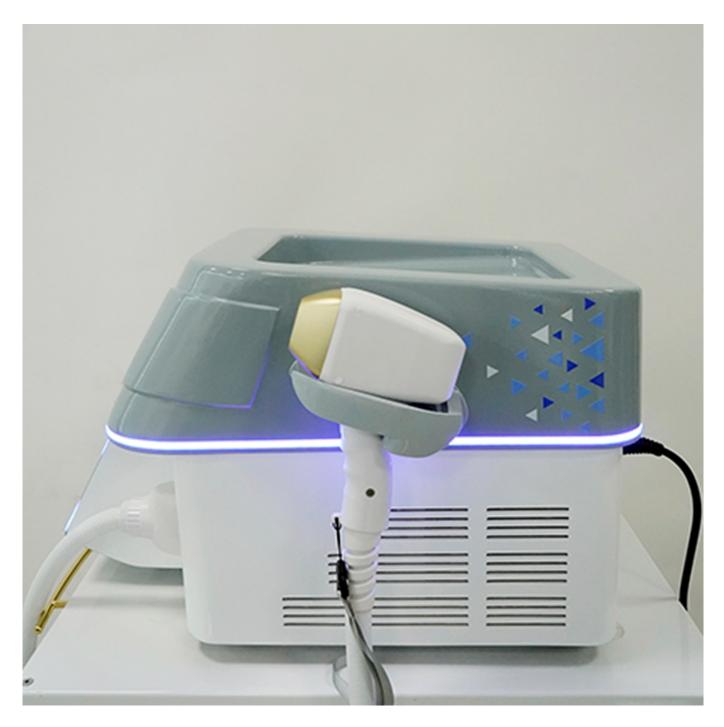

#### Surround light strip

Cool lighting effect not dazzling

Newest design handle 0.31kg

One minute cooling Customizable glowing logo