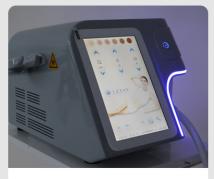

#### Surround light strip

Cool lighting effect not dazzling

Newest design handle 0.31kg

One minute cooling Customizable glowing logo

### One-of-a-kind styling

Ingenious production focus on details

| Model             | Exfu diode laser                                                                                                               |
|-------------------|--------------------------------------------------------------------------------------------------------------------------------|
| Laser Type        | Germany/USA imported, 812bars, 800W1200W                                                                                       |
| Display           | 14 inch 4K touchable screen                                                                                                    |
| Wavelength        | 808nm or 755nm 808nm 1064nm                                                                                                    |
| shots             | 50 million shots                                                                                                               |
| Energy            | 10~150 j/cm2, adjustable                                                                                                       |
| Frequency         | 1-10HZ                                                                                                                         |
| Cooling           | High Speed Double TEC coolingAir and Close Water Circuilation Treatment head with semiconductor cooling temperature adjustable |
| Power             | 3500W                                                                                                                          |
| Spot size         | 12*24mm or 12*36mm for choose                                                                                                  |
| Voltage           | 110V/ 60HZ or 220V/50HZ for choose                                                                                             |
| Net Weight        | 35Kg                                                                                                                           |
| Gross Weight 45Kg |                                                                                                                                |
|                   |                                                                                                                                |