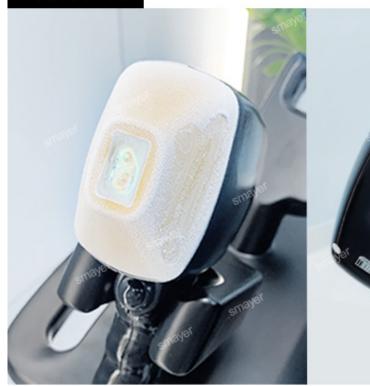

C) Long laser width, high energy, effective for the hair follicles produce heat accumulation, Permanent hair removal.
- D) Quick! Big spot size 12\*35mm could prompt the treatment speed, treatment speed and efficiency.
- E)Strong cooling system can make momentary epidermal anesthesia, no any painless during.

#### **About Handles**



Ice titanium 808nm diode laser hair removal machine

Large 12\*20mm/12\*35mm spot size for quick treatment I-VI skin types and tanned skin□safe and painless permanent hair removal



Most important thing 3 wavelengths 755+808+1064 covering the optimal treatment painless proven

safety permanent hair removal For all skin types

ICE PLUS continuous cooling system. The treatment process is more comfortable.





## Just One minute! -25°C Quick cooling down to





## **Treatment Comparison**



#### **Screen Display Machine Program**

- 1. 14 inch big screen, quick touch
- 2. Male & femal, 6 body parts, 6 skin types setting smart software
- 3. 6 language options, your native language can be added
- 4. Free OEM program service( language/logo/system/color...)

## FREE LOGO SERUICE





# 14 Years Laser Beauty Decvice Manuafactor

- High Feedback Top10 Supplier
- •OEM & ODM SERVICE





R & D design Design and development teams from the United States and Germany.

Certified and tested mature production line and quality inspection team and standard production line.

What we care about most is High-quality products are the standard for maintaining cooperation.

### Certificate display

Certificate is the best guarantee for you





Model Diode Laser