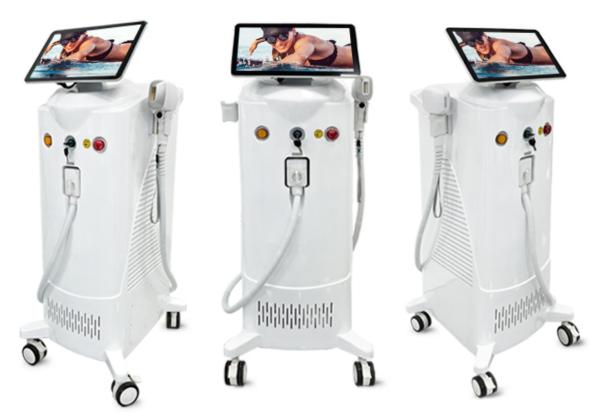

#### V28: Diode Laser hair removal machine

- 1) Stronger, Faster, SmarterHair removal
- 2) New 3D technology 755nm 810nm 1064nm
- 3) Stronger 800/1000/1200/1600watt, 40% faster

Why all beauty salons, beauticians prefer 808nm diode Laser hair removal machine?

#### **About Handles**

Ice titanium 808nm diode laser hair removal machine

Large 12\*20mm/12\*35mm spot size for quick treatment I-VI skin types and tanned skin□safe and painless permanent hair removal

Most important thing 3 wavelengths 755+808+1064 covering the optimal treatment painless proven

### Certificate display

Certificate is the best guarantee for you

Model Diode Laser V28

Laser Type Germany/USA imported, 10bars, 12 bars, 16 bars

Display 14----15.6 inch 4K touchable screen

Wavelength 755nm 808nm 1064nm

Shots 40 million shots

Energy 10~150 j/cm2, adjustable

Frequency 1-10HZ

Cooling TEC+Air+Water Cooling

Power 3500W

Spot size 12\*20mm/12\*35mm for choose

Voltage 110V/ 60HZ or 220V/50HZ for choose

Net Weight 95Kg Gross Weight 105Kg