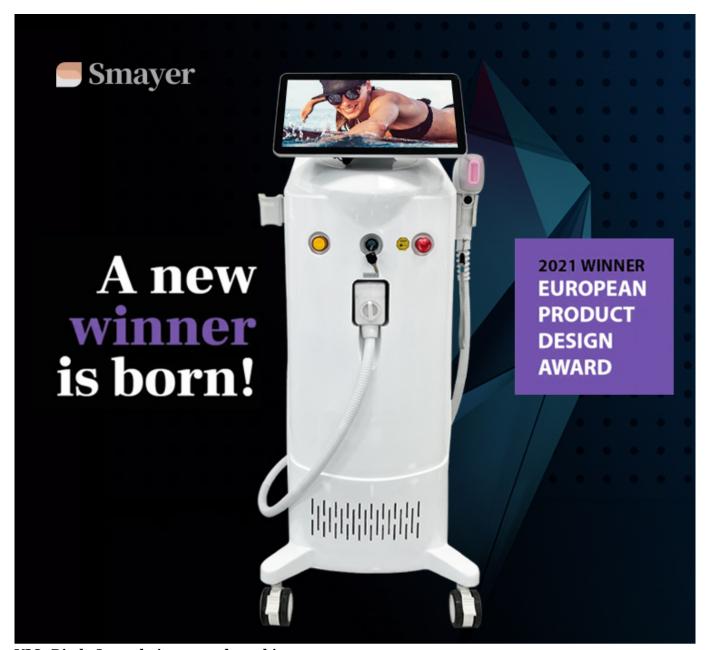

#### V28: Diode Laser hair removal machine

- 1) Stronger, Faster, SmarterHair removal
- 2) New 3D technology 755nm 810nm 1064nm
- 3) Stronger 800/1000/1200/1600watt, 40% faster

Why all beauty salons, beauticians prefer 808nm diode Laser hair removal machine?

- A) Safer, no side effects on skin and sweat glands, no scar.
- B) 755nm+808nm+1064nm suitable for all skin types, black skin and fine hair can be easily treated, suitable to all types.
- C) Long laser width, high energy, effective for the hair follicles produce heat accumulation, Permanent hair removal.
- D) Quick! Big spot size 12\*35mm could prompt the treatment speed, treatment speed and efficiency.
- E)Strong cooling system can make momentary epidermal anesthesia, no any painless during.

#### **About Handles**

Ice titanium 808nm diode laser hair removal machine

Large 12\*20mm/12\*35mm spot size for quick treatment I-VI skin types and tanned skin□safe and painless permanent hair removal

Most important thing 3 wavelengths 755+808+1064 covering the optimal treatment painless proven