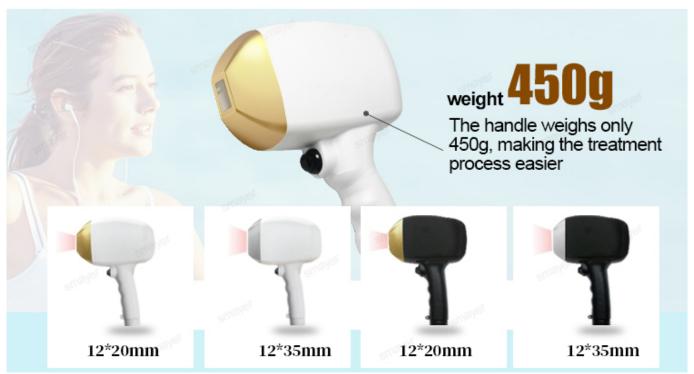

#### **About Handles**

Ice titanium 808nm diode laser hair removal machine

Large 12\*20mm/12\*35mm spot size for quick treatment I-VI skin types and tanned skin□safe and painless permanent hair removal

Most important thing 3 wavelengths 755+808+1064 covering the optimal treatment painless proven

Shots 40 million shots

Energy 10~150 j/cm2, adjustable

Frequency 1-10HZ

Cooling TEC+Air+Water Cooling

Power 3500W

Spot size 12\*20mm/12\*35mm for choose

Voltage 110V/ 60HZ or 220V/50HZ for choose

Net Weight 95Kg Gross Weight 105Kg