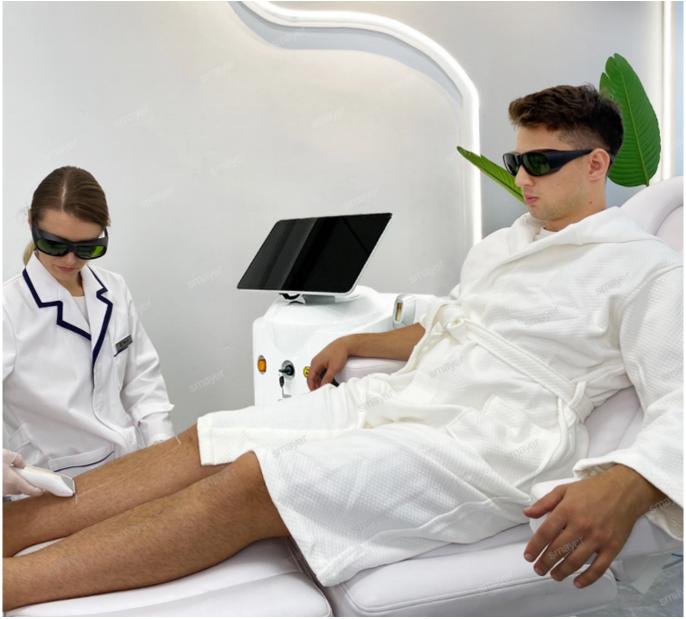

safety permanent hair removal For all skin types

ICE PLUS continuous cooling system. The treatment process is more comfortable.

## Just One minute! -25°C Quick cooling down to