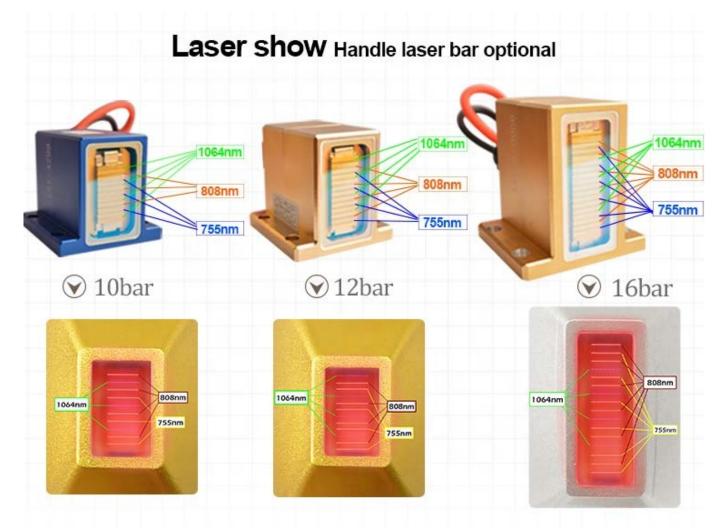

#### **About Handles**

Ice titanium 808nm diode laser hair removal machine

Large 12\*20mm/12\*35mm spot size for quick treatment I-VI skin types and tanned skin□safe and painless permanent hair removal

Most important thing 3 wavelengths 755+808+1064 covering the optimal treatment painless proven

### Certificate display

Certificate is the best guarantee for you

Model Diode Laser V28

Laser Type Germany/USA imported, 10bars, 12 bars, 16 bars

Display 14----15.6 inch 4K touchable screen

Wavelength 755nm 808nm 1064nm