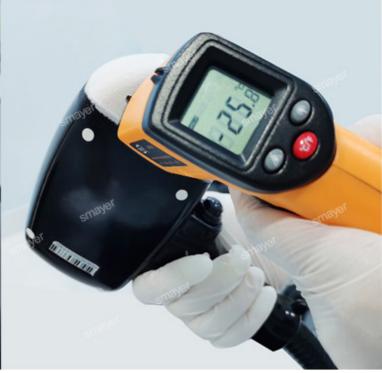

) Long laser width, high energy, effective for the hair follicles produce heat accumulation, Permanent hair removal.
- D) Quick! Big spot size 12\*35mm could prompt the treatment speed, treatment speed and efficiency.
- E)Strong cooling system can make momentary epidermal anesthesia, no any painless during.

#### **About Handles**



Ice titanium 808nm diode laser hair removal machine

Large 12\*20mm/12\*35mm spot size for quick treatment I-VI skin types and tanned skin□safe and painless permanent hair removal



Most important thing 3 wavelengths 755+808+1064 covering the optimal treatment painless proven

safety permanent hair removal For all skin types

ICE PLUS continuous cooling system. The treatment process is more comfortable.





## Just One minute! -25°C Quick cooling down to





## **Treatment Comparison**



#### **Screen Display Machine Program**

- 1. 14 inch big screen, quick touch
- 2. Male & femal, 6 body parts, 6 skin types setting smart software
- 3. 6 language options, your native language can be added
- 4. Free OEM program service( language/logo/system/color...)

## FREE LOGO SERUICE





# 14 Years Laser Beauty Decvice Manuafactor

- High Feedback Top10 Supplier
- •OEM & ODM SERVICE





R & D design Design and development teams from the United States and Germany.

Certified and tested mature production line and quality inspection team and standard production line.

What we care about most is High-quality products are the standard for maintaining cooperation.

### Certificate display

Certificate is the best guarantee for you





Model Diode Laser V2