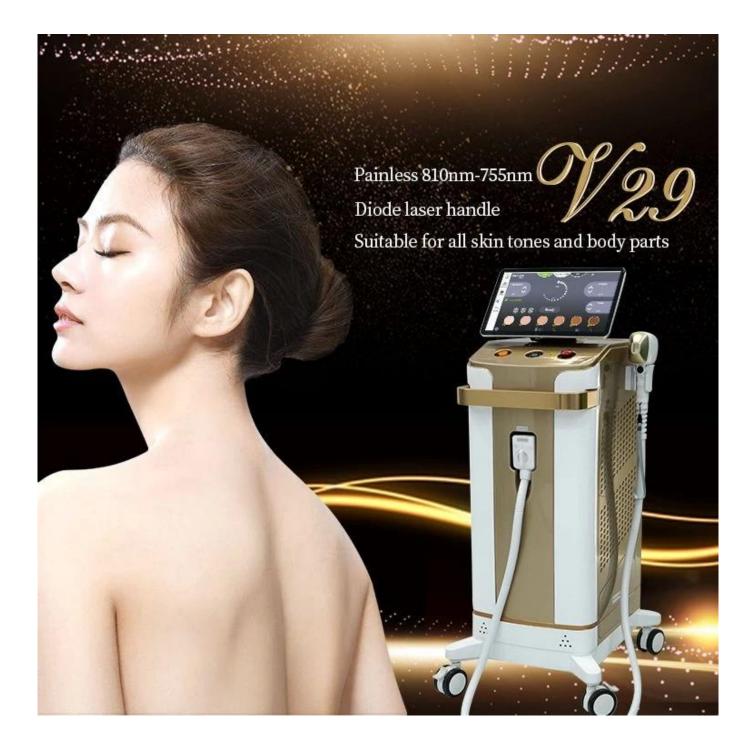

\*1800w High power diode laser with nice cooling technology, for hair removal with painless!

\* Diode laser enable the light to penetrate deeper into skin and safer than other laser. because it can avoid the melanin pigment int he skin's epidermis, we can use it for the permanent hair removal of all color hairs on all 6 kinds skin types.

\* Suitable for any unwanted hair on areas like face,arms,armpits,chest,back,bikini,legs...It also have the skin renewing.

\* Frequency 1-10hz.treament fastly!!! Machine for fast and permanent hair removal . Painless!!

### Handle display

1.Three wavelengh diode laser. 2.Golden laser bars from German or USA imporved[]40,000,000+ longer lifespan. 3.Safe, Fast, Painless[]permanent 4.For all skin and hair style hair removal 5.14.0 inch true color touch screen with 6 skin colors.