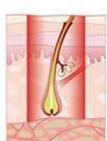

# Laser hair removal treatment theory

Hair active growth phase(3-6years)

laser treatment

Resting phase (1-2 weeks)

Retum to growth phase