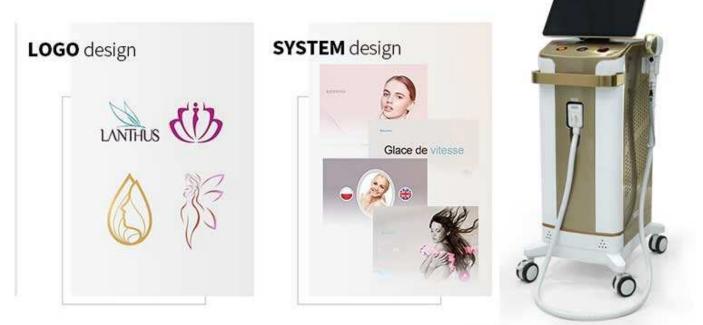

# **Operation System**

- \* 14.0 inch screen
- \* multi-language system
- \* Easy to operate providing operation skills and teaching services
- \*Free logo and language can be customized on the scr

# **Custom Section**

Custom section You can customize your exclusive logo screen according to your needs Why Choose Us