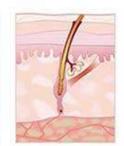

# Laser hair removal treatment theory

Hair active growth phase(3-6years)

laser treatment

Resting phase (1-2 weeks)

Retum to growth phase