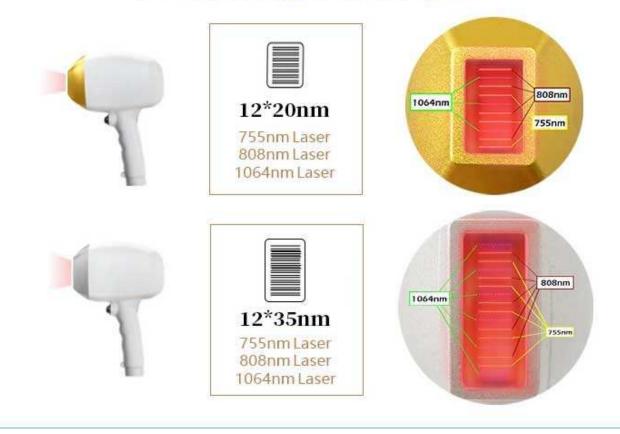

### **Product Paramenters**

| Model        | 808V29                                               |
|--------------|------------------------------------------------------|
| Laser Type   | 808nm diode laser or 755/808/1064nm 3 waves combined |
| Display      | 14 inch 4K touchable screen                          |
| Wavelength   | 755/808/1064                                         |
| shots        | 20-40 million shots                                  |
| Energy       | 10~150 j/cm2, adjustable                             |
| Frequency    | 1-10HZ                                               |
| Cooling      | Compressor+air+water                                 |
| Power        | 3500W                                                |
| Spot size    | 12*24mm or 12*36mm for choose                        |
| Voltage      | 110V/ 60HZ or 220V/50HZ for choose                   |
| Net Weight   | 95Kg                                                 |
| Gross Weight | 105Kg                                                |
| Machine size | 53*40*105cm                                          |