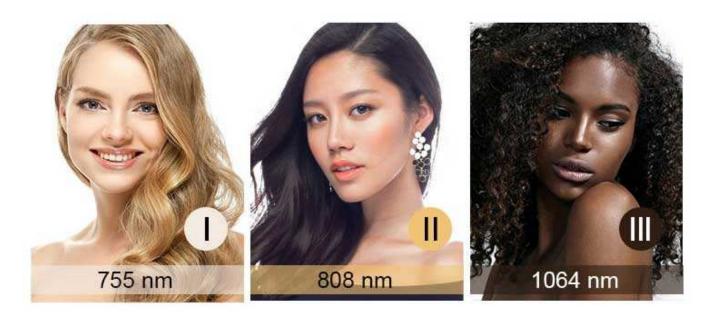

755 nm for white skin (fine, golden hair removal );808 nm for yellow neutral skin (brown hair removal);1064 nm for black skin (black hair removal)

# **Handle Details**

Three Wavelengths Work Togher

Waves laser combines 755nm 808nm 1064nm, suits for all skin and hair types treatment.

755nm for white skin (fine/ golden hair) hair removal.808nm for yellow (natural) skin hair removal.1064nm for black skin (black hair) hair removal.