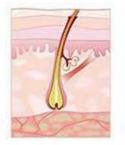

# Laser hair removal treatment theory

Hair active growth phase(3-6years)

laser treatment

Resting phase (1-2 weeks)

Retum to growth phase