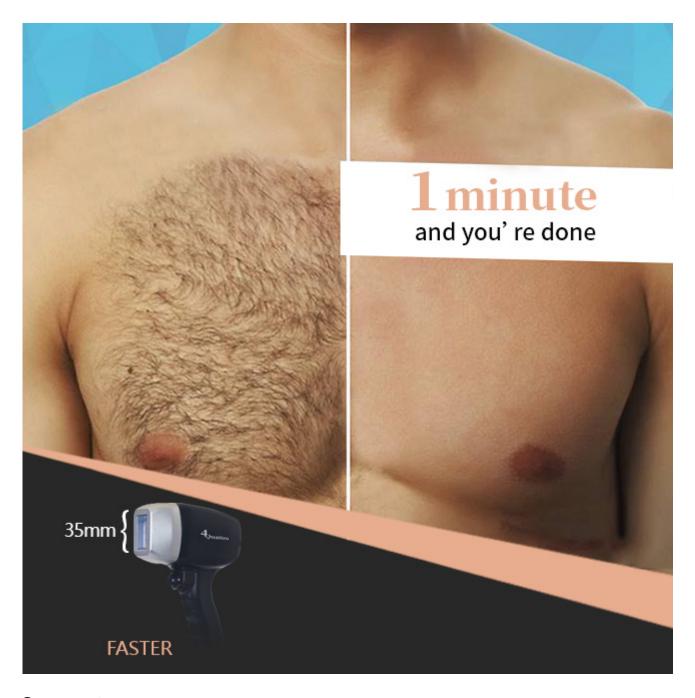

Most advanced TEC cooling system inside this machine to deliver a super good cooling results. 24 hours working time. Sapphire material. Actual Pain-free experience!

- 1)10 bars/ 12 bars/ 16 bars, 10-40 million shots.
- 2)Big spot 12\*20mm / 12\*35mm for fast hair removal.
- 3)Frozen ice cooling sapphire crystal, for painless hair removal.
- 4) Hight quality gold laser bar imporved from German.
- 5)Medical handle as low as 350g easy to treatment.