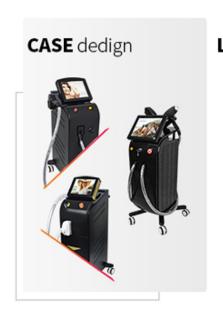

- >>OEM your own machine body.
- >>OEM your own program software.
- >>OEM pretty machine colors.
- >>Print your LOGO on machine body and screen.