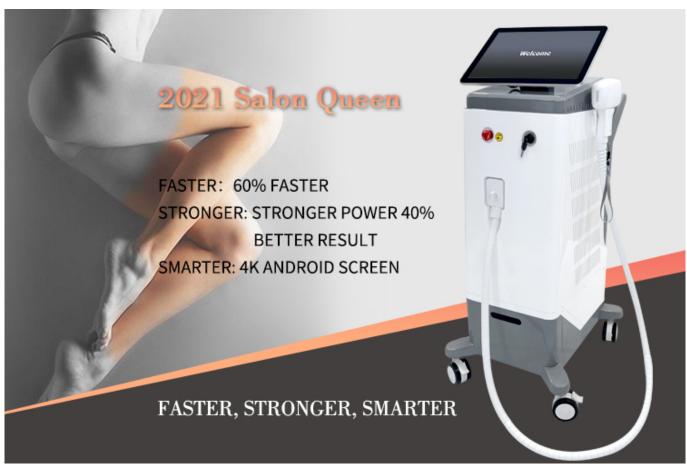

- 1.Three wavelengh diode laser.
- 2.Golden laser bars from German or USA imporved □40,000,000+ longer lifespan.
- 3. Safe, Fast, Painless, permanent
- 4. For all skin and hair style hair removal
- 5.14.0 inch true color touch screen with 6 skin colors.
- 6.Two models can be selected, single handle or double handle

Most advanced TEC cooling system inside this machine to deliver a super good cooling results. 24 hours working time. Sapphire material. Actual Pain-free experience!

- 1)10 bars/ 12 bars/ 16 bars, 10-40 million shots.
- 2)Big spot 12\*20mm / 12\*35mm for fast hair removal.
- 3)Frozen ice cooling sapphire crystal, for painless hair removal.
- 4) Hight quality gold laser bar imporved from German.
- 5)Medical handle as low as 350g easy to treatment.

#### **Screen system**

- 1. 14 inch big touch screen, humanized designed.
- 2. Male/femal, body parts, 6 skin types for option.
- 3. 6 language systems, native language + whatever you want.
- 4. Free OEM program service(logo/system...)