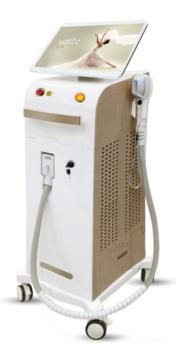

### Screen of Titanium Laser hair removal machine

- 1)Touch Screen: 12.4 inch easy to operate.
- 2) 6 luanguage for your choice.
- 3)Color for choose, also your LOGO could be put on screen and machine shell for free

Model Titanium Laser hair removal machine

Laser type Titanium Laser hair removal

laser bar 12 bar, 1200W, 10bar 1000W, imported from USA

Display system 12nch true color touch screen

Laser handle shots 40million times