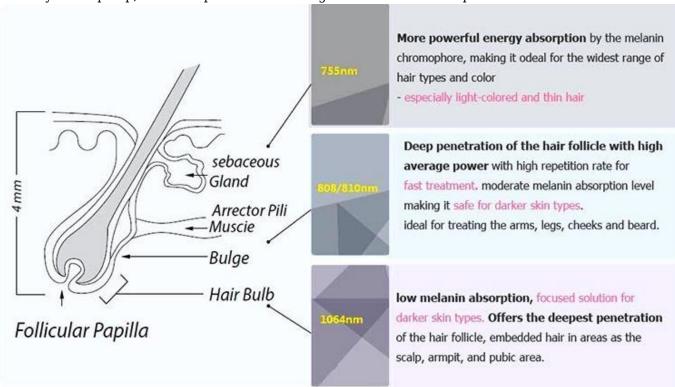

# Hair removal principle

**Make Your Beauty Business More Easier** 

The laser selectively acts on the melanin in the hair follicle, destroying thehair-growing area

Natural hair loss, prevent regeneration, and achieve the purpose of hair removal

Hair removal also stimulates collagen regeneration, shrinks pores and makes skin firm and smooth

The laser contains four wavelengths output, has a wide range of applicability. It has a certain therapeutic effect on removing red

blood streaks, varicose veins, anti-inflammatory, hair removal, whitening, and skin rejuvenation.

**Screen System** 