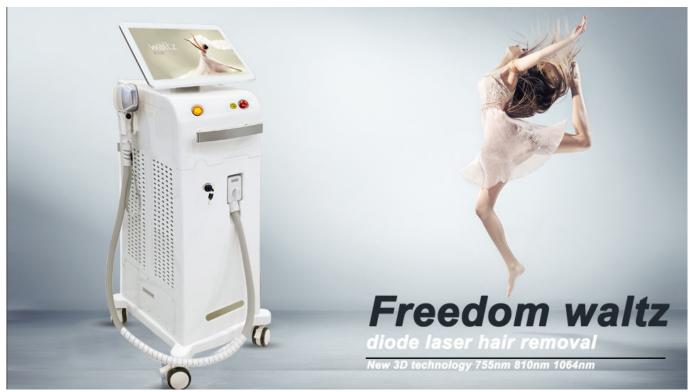

### 1000W or 1200W or 1600W Laser hair removal machine

### Screen of Titanium Laser hair removal machine

- 1)Touch Screen: 12.4 inch easy to operate.
- 2) 6 luanguage for your choice.
- 3)Color for choose, also your LOGO could be put on screen and machine shell for free

Model Titanium Laser hair removal machine

Laser type Titanium Laser hair removal

laser bar 12 bar, 1200W, 10bar 1000W, imported from USA

Display system 12nch true color touch screen

Laser handle shots 40million times