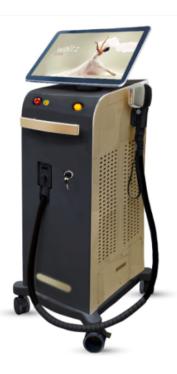

### Screen of Titanium Laser hair removal machine

- 1)Touch Screen: 12.4 inch easy to operate.
- 2) 6 luanguage for your choice.
- 3)Color for choose, also your LOGO could be put on screen and machine shell for free

Model Titanium Laser hair removal machine

Laser type Titanium Laser hair removal

laser bar 12 bar, 1200W, 10bar 1000W, imported from USA

Display system 12nch true color touch screen

Laser handle shots 40million times