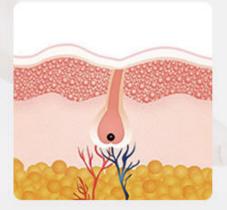

# Hair removal principle

**Make Your Beauty Business More Easier** 

The laser selectively acts on the melanin in the hair follicle, destroying thehair-growing area

Natural hair loss, prevent regeneration, and achieve the purpose of hair removal

Hair removal also stimulates collagen regeneration, shrinks pores and makes skin firm and smooth

The laser contains four wavelengths output, has a wide range of applicability. It has a certain therapeutic effect on removing red

blood streaks, varicose veins, anti-inflammatory, hair removal, whitening, and skin rejuvenation.

**Screen System** 