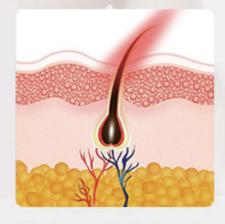

# Hair removal principle

**Make Your Beauty Business More Easier** 

The laser selectively acts on the melanin in the hair follicle, destroying thehair-growing area

Natural hair loss, prevent regeneration, and achieve the purpose of hair removal

Hair removal also stimulates collagen regeneration, shrinks pores and makes skin firm and smooth

The laser contains four wavelengths output, has a wide range of applicability. It has a certain therapeutic effect on removing red

blood streaks, varicose veins, anti-inflammatory, hair removal, whitening, and skin rejuvenation.

**Screen System** 