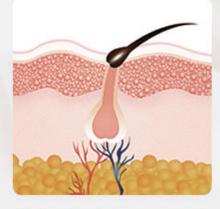

# Hair removal principle

**Make Your Beauty Business More Easier** 

The laser selectively acts on the melanin in the hair follicle, destroying thehair-growing area

Natural hair loss, prevent regeneration, and achieve the purpose of hair removal

Hair removal also stimulates collagen regeneration, shrinks pores and makes skin firm and smooth

The laser contains four wavelengths output, has a wide range of applicability. It has a certain therapeutic effect on removing red

blood streaks, varicose veins, anti-inflammatory, hair removal, whitening, and skin rejuvenation.

**Screen System** 