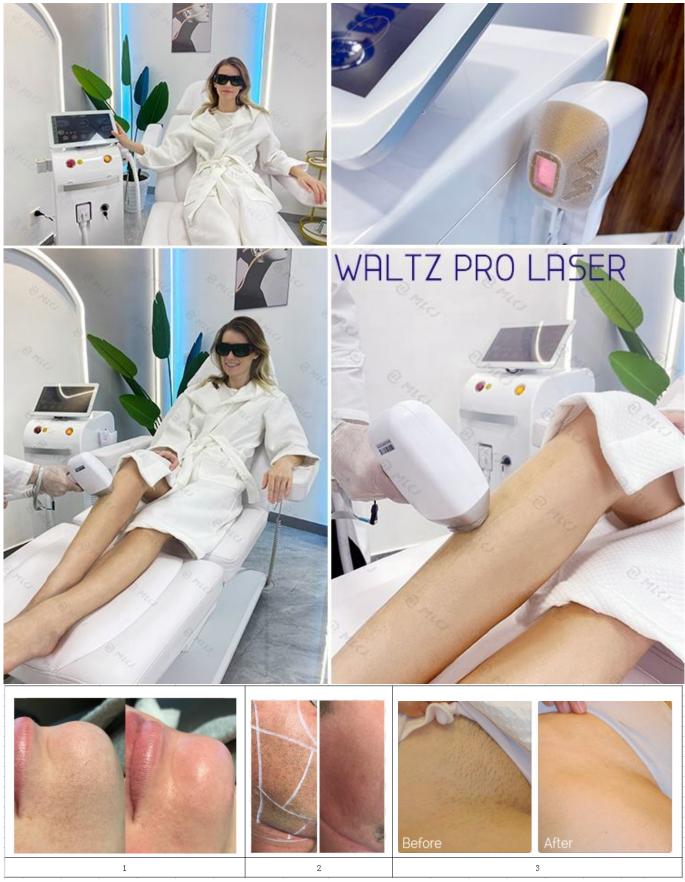

### **Handle Details**

Treatment of Ice Platinum Laser hair removal machine

- 1. Laser technical, suits for all skin and hair types.
- 2. Handles:1000W or 1200W, one spot size 12\*20mm, the other 12\*35mm
- 3. Fast treatment: 1-10Hz frequency, USA imported laser bars.
- 4. Continuous working 12h: Air+water+unique 1200W TEC cooling system, controls steady water

temperature 24°C, ensure machine works continuously all the day, even in summer without air-conditioner laser hair removal machine

### 1000W or 1200W or 1600W Laser hair removal machine

#### Handle of Titanium Laser hair removal machine

- 1.12\*20mm handle can you on small parts of the body, such as face hair removal and other samll place.
- 2.12\*35mm can use at large parts of the body, such as back, arm and leg
- 3. With imported USA laser stack, strong energy, longest lifespan. the best laser in this line laser hair removal machine

## 350g lightweight handle, more ergonomic

- >>Germany Emitter, strong energy
- >>1200W power of hair removal on the whole body;
- >>1-10Hz fast frequency

>> Italy water pump, it can keep machine working 24 hours without stop.