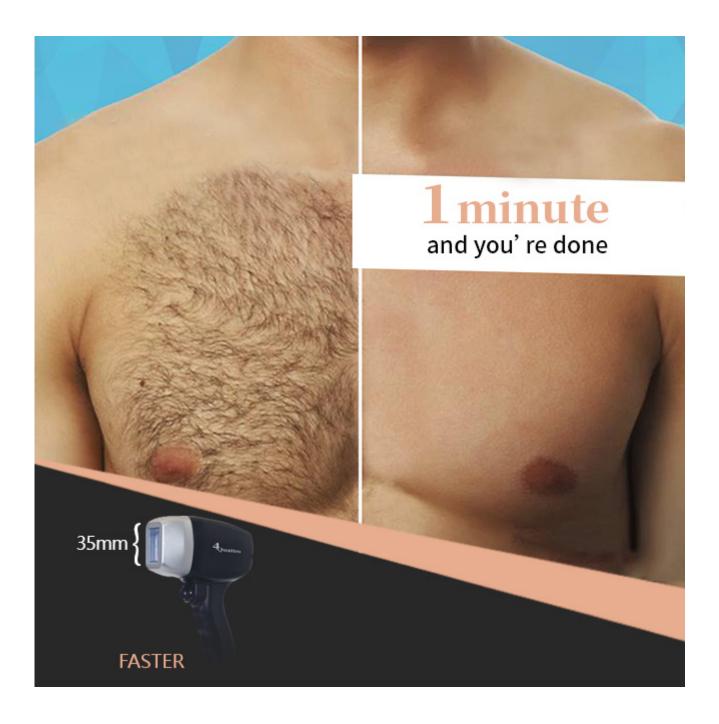

Most advanced TEC cooling system inside this machine to deliver a super good cooling results. 24 hours working time. Sapphire material. Actual Pain-free experience!

- 1)10 bars/ 12 bars/ 16 bars, 10-40 million shots.
- 2)Big spot 12\*20mm / 12\*35mm for fast hair removal.
- 3)Frozen ice cooling sapphire crystal, for painless hair removal.
- 4) Hight quality gold laser bar imporved from German.
- 5)Medical handle as low as 350g easy to treatment.