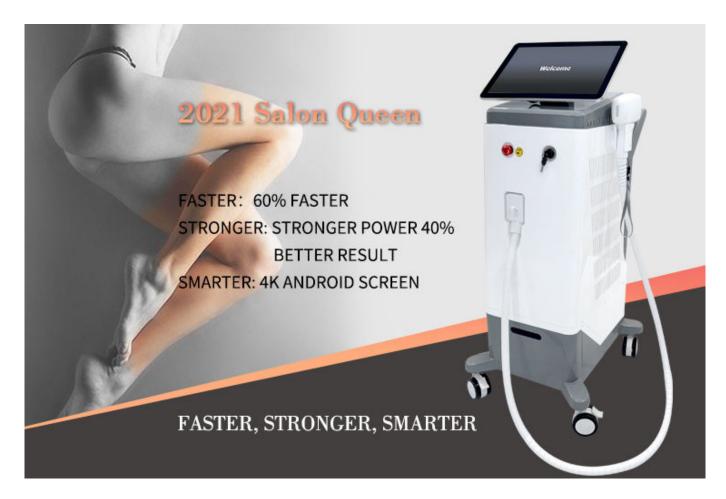

- 1.Three wavelengh diode laser.
- 2.Golden laser bars from German or USA imporved 40,000,000+ longer lifespan.
- 3. Safe, Fast, Painless, permanent
- 4. For all skin and hair style hair removal
- 5.14.0 inch true color touch screen with 6 skin colors.
- 6.Two models can be selected, single handle or double handle

Most advanced TEC cooling system inside this machine to deliver a super good cooling results. 24 hours working time. Sapphire material. Actual Pain-free experience!

- 1)10 bars/ 12 bars/ 16 bars, 10-40 million shots.
- 2)Big spot 12\*20mm / 12\*35mm for fast hair removal.
- 3)Frozen ice cooling sapphire crystal, for painless hair removal.
- 4) Hight quality gold laser bar imporved from German.
- 5)Medical handle as low as 350g easy to treatment.