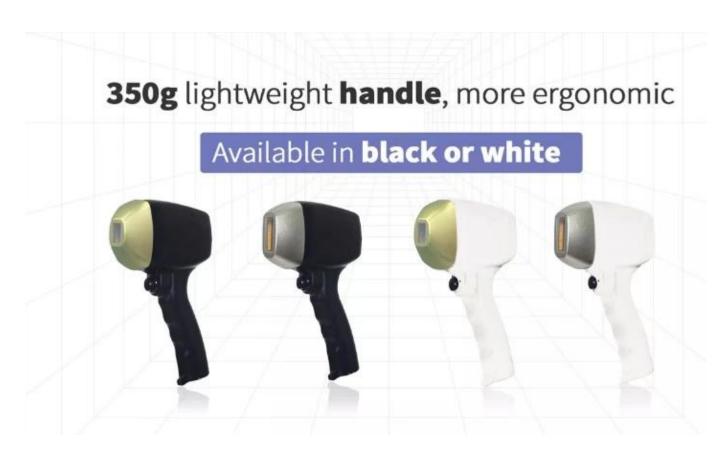

### 755 808 1064 Alma Diode Laser Hair Removal Handle

spot size 12\*20mm, 10 bars 1000w.

spot size 12\*35mm, 12 bars 1200w.

spot size 12\*35mm, 16 bars 1600w.

Medical handle, better treatment effect

A new treatment head is added to make the treatment of small parts more convenient

755 808 1064 Alma Diode Laser Hair Removal Handle

- 1)Diode laser hair removal is painless
- 2)Safe permanent hair removal on all skin types
- 3) Frozen ice cooling sapphire crystal, for painless hair removal.