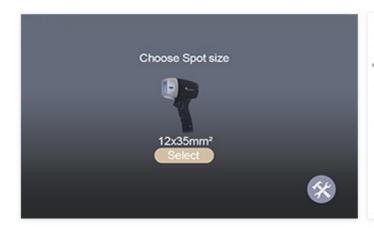

### 755 808 1064 Alma Diode Laser Hair Removal Handle

spot size 12\*20mm, 10 bars 1000w.

spot size 12\*35mm, 12 bars 1200w.

spot size 12\*35mm, 16 bars 1600w.

Medical handle, better treatment effect

A new treatment head is added to make the treatment of small parts more convenient

Spot Size 12\*35mm<sup>2</sup>/12\*20mm<sup>2</sup>

Laser handle lifespan 808nm:At least 10,000,000-40,000,000 shots

Energy 10-150 J / cm2 adjustable (up to 150J/cm2 optional)

Pulse Duration 40~800ms adjustable