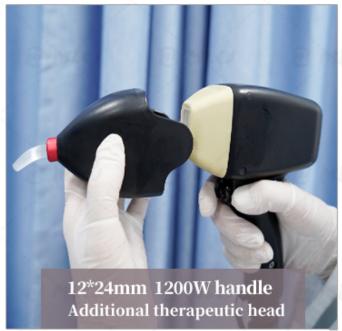

### 755 808 1064 Alma Diode Laser Hair Removal Handle

spot size 12\*20mm, 10 bars 1000w.

spot size 12\*35mm, 12 bars 1200w.

spot size 12\*35mm, 16 bars 1600w.

Medical handle, better treatment effect

A new treatment head is added to make the treatment of small parts more convenient