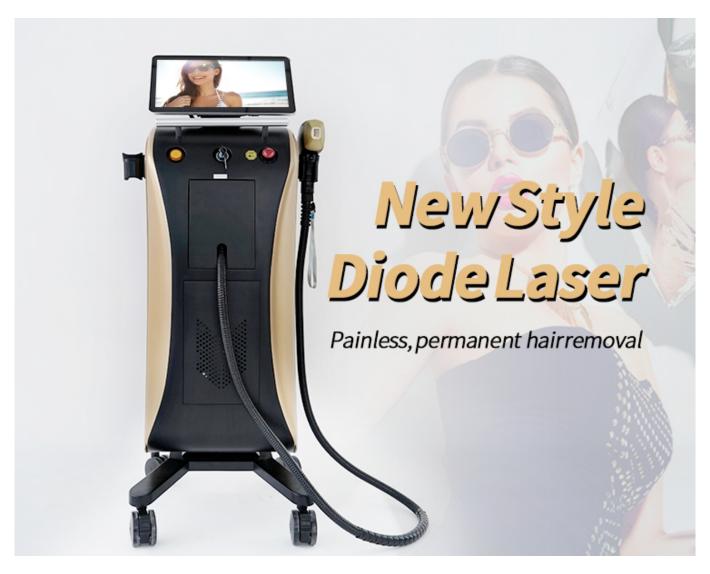

### Advantage of 755 808 1064 Alma Diode Laser Hair Removal Machine

- 1) Use TEC condenser, it has better cooling effect, make sure machine works continounsly on 24 hours, even in summer.
- 2) Use Italy imported high pressure pump, 40,000,000 longer lifespan
- 3) 2 Filters, 1 filter for soften water, 1 filter for impurity separate.
- 4) High handle power 1600w, strong energy, get good hair removal effect.

The handle frosts quickly, which is comfortable and painless

Machine Program

- 1. 14 inch big touch screen, humanized designed
- 2. Male/femal, body parts, 6 skin types for option.
- 3. English+your native language.
- 4. Free OEM program service(logo/system...)

# The new 14-inch 4K screen