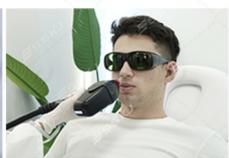

755 808 1064 Alma Diode Laser Hair Removal Handle

- 1)Diode laser hair removal is painless
- 2)Safe permanent hair removal on all skin types
- 3) Frozen ice cooling sapphire crystal, for painless hair removal.

The handle frosts quickly, which is comfortable and painless

Machine Program

- 1. 14 inch big touch screen, humanized designed
- 2. Male/femal, body parts, 6 skin types for option.
- 3. English+your native language.
- 4. Free OEM program service(logo/system...)