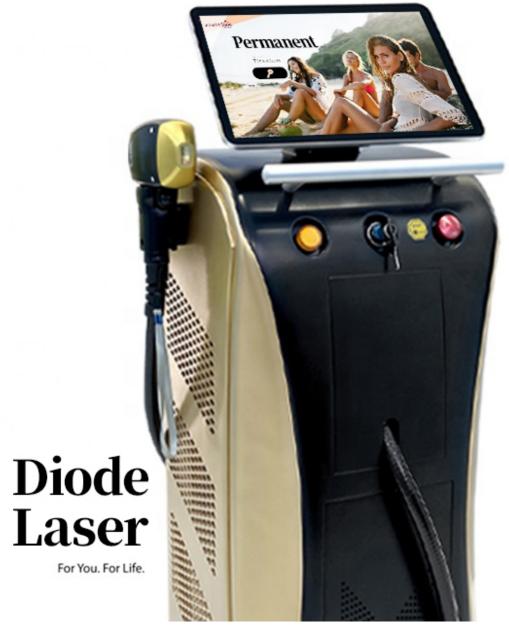

The handle frosts quickly, which is comfortable and painless

Machine Program

- 1. 14 inch big touch screen, humanized designed
- 2. Male/femal, body parts, 6 skin types for option.
- 3. English+your native language.
- 4. Free OEM program service(logo/system...)

# The new 14-inch 4K screen