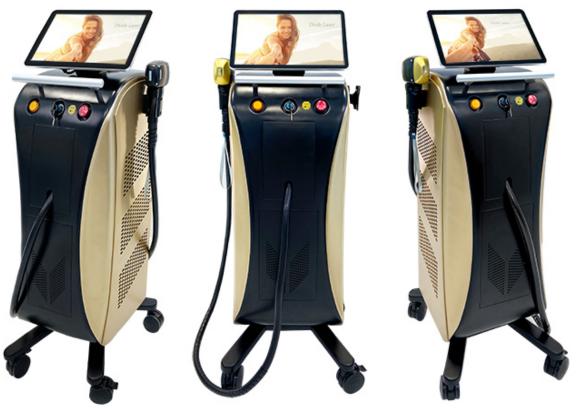

### Advantage of 755 808 1064 Alma Diode Laser Hair Removal Machine

- 1) Use TEC condenser, it has better cooling effect, make sure machine works continounsly on 24 hours, even in summer.
- 2) Use Italy imported high pressure pump, 40,000,000 longer lifespan
- 3) 2 Filters, 1 filter for soften water, 1 filter for impurity separate.
- 4) High handle power 1600w, strong energy, get good hair removal effect.

### 755 808 1064 Alma Diode Laser Hair Removal Handle

spot size 12\*20mm, 10 bars 1000w.

spot size 12\*35mm, 12 bars 1200w.

spot size 12\*35mm, 16 bars 1600w.

Medical handle, better treatment effect

A new treatment head is added to make the treatment of small parts more convenient

755 808 1064 Alma Diode Laser Hair Removal Handle

- 1)Diode laser hair removal is painless
- 2)Safe permanent hair removal on all skin types
- 3) Frozen ice cooling sapphire crystal, for painless hair removal.

The handle frosts quickly, which is comfortable and painless

Machine Program

- 1. 14 inch big touch screen, humanized designed
- 2. Male/femal, body parts, 6 skin types for option.
- 3. English+your native language.
- 4. Free OEM program service(logo/system...)