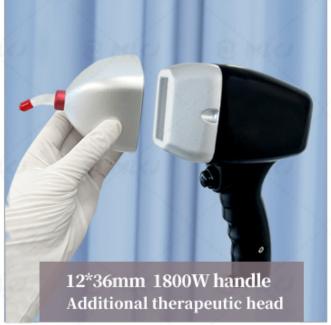

### 755 808 1064 Alma Diode Laser Hair Removal Handle

spot size 12\*20mm, 10 bars 1000w.

spot size 12\*35mm, 12 bars 1200w.

spot size 12\*35mm, 16 bars 1600w.

Medical handle, better treatment effect

A new treatment head is added to make the treatment of small parts more convenient