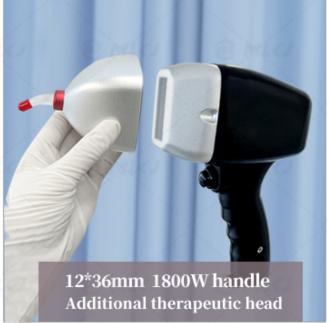

## 12\*24mm or 12\*36mm handle

Suitable for any unwanted hair on areas like face,arms,armpits,chest,back,bikini,legs...

Medical handle, better treatment effect A new treatment head is added to make the treatment of small parts more convenient