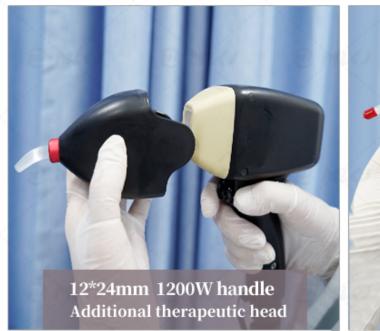

## 12\*24mm or 12\*36mm handle

Suitable for any unwanted hair on areas like face,arms,armpits,chest,back,bikini,legs...

Medical handle, better treatment effect A new treatment head is added to make the treatment of small parts more convenient