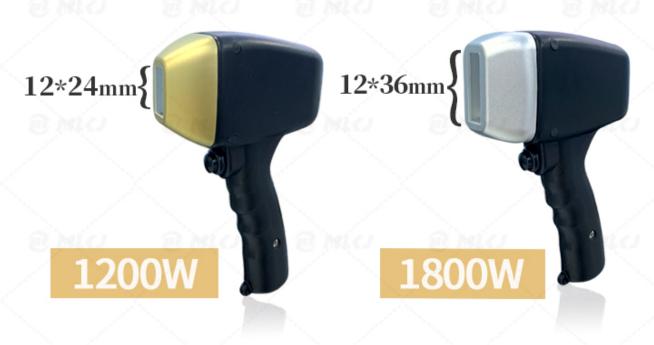

## 12\*24mm or 12\*36mm handle

Suitable for any unwanted hair on areas like face,arms,armpits,chest,back,bikini,legs...

Medical handle, better treatment effect A new treatment head is added to make the treatment of small parts more convenient

#### 755 808 1064 Diode Laser Hair Removal Handle

spot size 12\*20mm, 10 bars 1000w. spot size 12\*35mm, 12 bars 1200w.

spot size 12\*35mm, 16 bars 1600w.