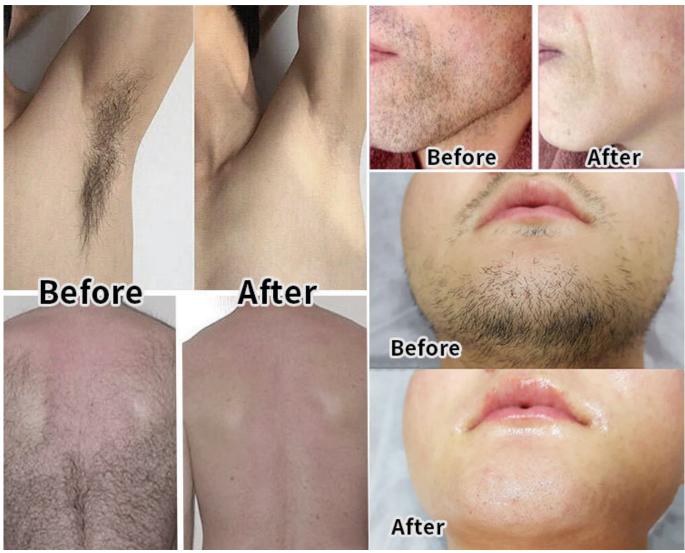

755 808 1064 Diode Laser Hair Removal Handle

- 1)Diode laser hair removal is painless
- 2)Safe permanent hair removal on all skin types
- 3) Frozen ice cooling sapphire crystal, for painless hair removal.