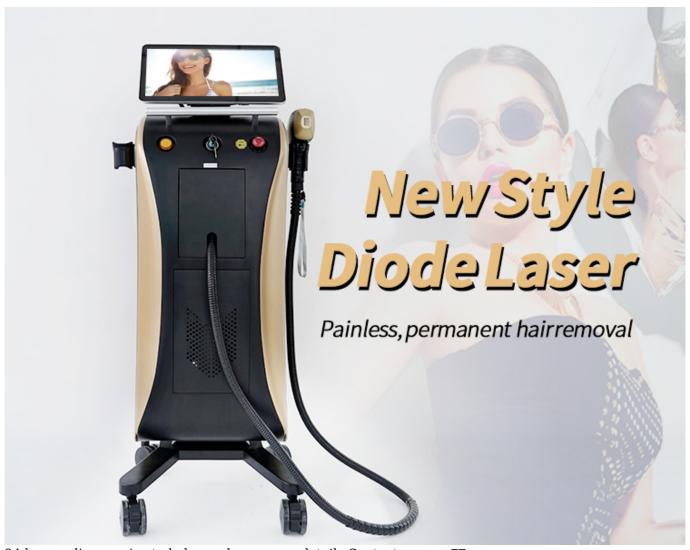

24-hour online service to help you learn more details.Contact us now  $\Box$ 

Advantage of 755 808 1064 Diode Laser Hair Removal Machine

- 1) Use TEC condenser, it has better cooling effect, make sure machine works continounsly on 24 hours, even in summer.
- 2) Use Italy imported high pressure pump, 40,000,000 longer lifespan
- 3) 2 Filters, 1 filter for soften water, 1 filter for impurity separate.
- 4) High handle power 1600w, strong energy, get good hair removal effect. Product Description

755 808 1064 Diode Laser Hair Removal Handle

- 1)Diode laser hair removal is painless
- 2)Safe permanent hair removal on all skin types
- 3) Frozen ice cooling sapphire crystal, for painless hair removal.