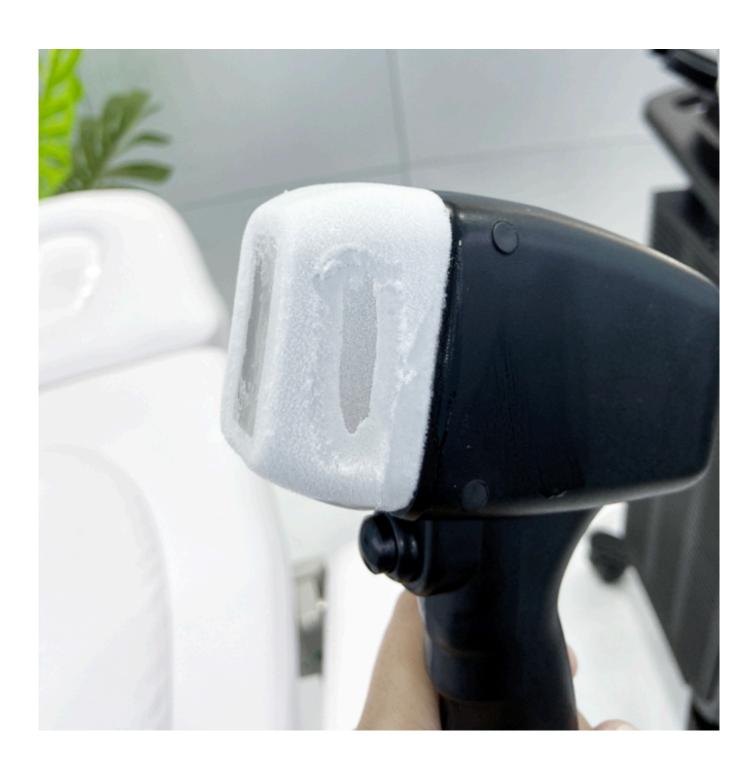

755 808 1064 Diode Laser Hair Removal Handle

- 1)Diode laser hair removal is painless
- 2)Safe permanent hair removal on all skin types
- 3) Frozen ice cooling sapphire crystal, for painless hair removal.

The handle frosts quickly, which is comfortable and painless