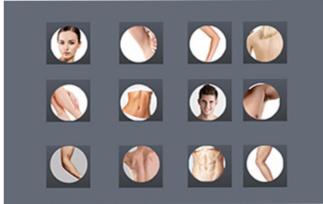

## 12\*24mm or 12\*36mm handle

Suitable for any unwanted hair on areas like face,arms,armpits,chest,back,bikini,legs...

Medical handle, better treatment effect A new treatment head is added to make the treatment of small parts more convenient