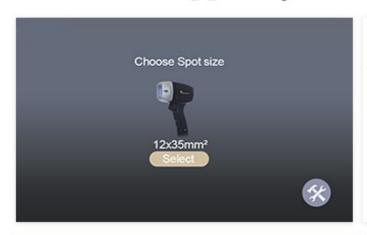

#### 755 808 1064 Diode Laser Hair Removal Handle

spot size 12\*20mm, 10 bars 1000w. spot size 12\*35mm, 12 bars 1200w.

spot size 12\*35mm, 16 bars 1600w.

Spot Size 12\*35mm<sup>2</sup>/12\*20mm<sup>2</sup>

Laser handle lifespan 808nm:At least 10,000,000-40,000,000 shots

Energy 10-150 J / cm2 adjustable (up to 150J/cm2 optional)

Pulse Duration 40~800ms adjustable