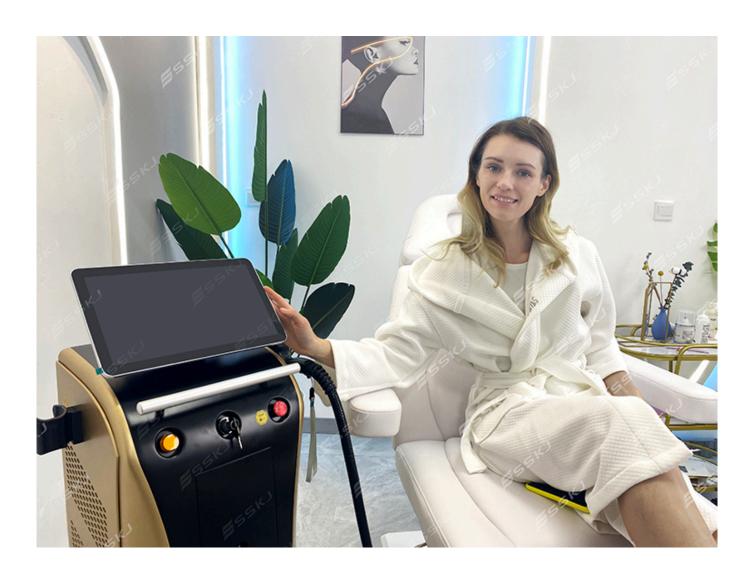

24-hour online service to help you learn more details.Contact us now  $\Box$ 

Advantage of 755 808 1064 Diode Laser Hair Removal Machine

- 1) Use TEC condenser, it has better cooling effect, make sure machine works continounsly on 24 hours, even in summer.
- 2) Use Italy imported high pressure pump, 40,000,000 longer lifespan
- 3) 2 Filters, 1 filter for soften water, 1 filter for impurity separate.
- 4) High handle power 1600w, strong energy, get good hair removal effect. Product Description

#### Machine Program

- 1. 14 inch big touch screen, humanized designed
- 2. Male/femal, body parts, 6 skin types for option.
- 3. English+your native language.
- 4. Free OEM program service(logo/system...)