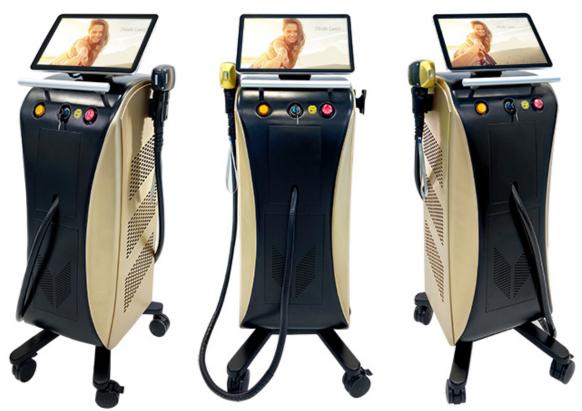

24-hour online service to help you learn more details.Contact us now  $\Box$ 

Advantage of 755 808 1064 Diode Laser Hair Removal Machine

- 1) Use TEC condenser, it has better cooling effect, make sure machine works continounsly on 24 hours, even in summer.
- 2) Use Italy imported high pressure pump, 40,000,000 longer lifespan
- 3) 2 Filters, 1 filter for soften water, 1 filter for impurity separate.
- 4) High handle power 1600w, strong energy, get good hair removal effect. Product Description