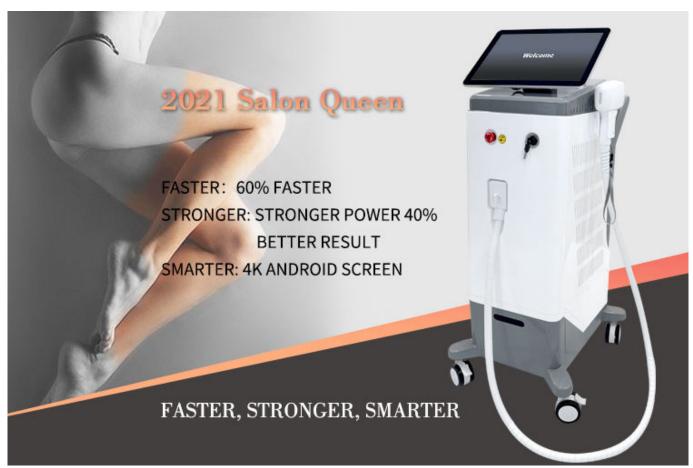

- 1.Three wavelengh diode laser.
- 2.Golden laser bars from German or USA imporved □40,000,000+ longer lifespan.
- 3. Safe, Fast, Painless, permanent
- 4. For all skin and hair style hair removal
- 5.14.0 inch true color touch screen with 6 skin colors.
- 6.Two models can be selected, single handle or double handle

Most advanced TEC cooling system inside this machine to deliver a super good cooling results. 24 hours working time. Sapphire material. Actual Pain-free experience!

- 1)10 bars/ 12 bars/ 16 bars, 10-40 million shots.
- 2)Big spot 12\*20mm / 12\*35mm for fast hair removal.
- 3)Frozen ice cooling sapphire crystal, for painless hair removal.
- 4) Hight quality gold laser bar imporved from German.
- 5)Medical handle as low as 350g easy to treatment.

#### Screen system

- 1. 14 inch big touch screen, humanized designed.
- 2. Male/femal, body parts, 6 skin types for option.
- 3. 6 language systems, native language + whatever you want.
- 4. Free OEM program service(logo/system...)