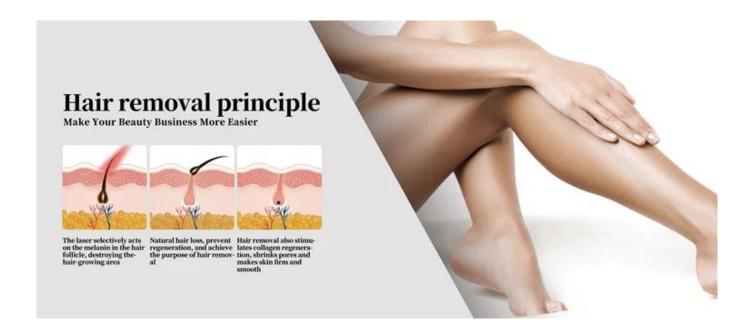

#### **Continuous Contact Cooling**

TEC is an advanced technology that continuously cools skin and facilitates range-controlled temperature throughout the entire treatment. Patients can now enjoy a completely pain-free, cool and comfortable experience throughout the session.