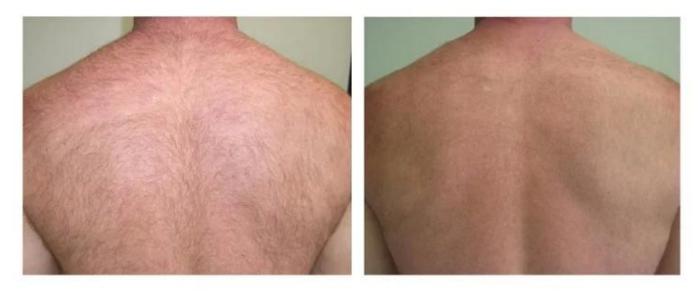

#### **Treatment effect**

- 1. Painless hair removal, no side effect.
- 2. Strong power, Germany imported laser diode module, 10bar, 12 bars ,16 bars available.
- 3. Big spot size 12\*20 mm or 12\*35 mm, for fast hair removal.