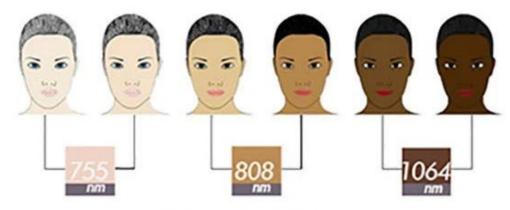

# For all skin types

755nm / 808nm / 1064 nm

»» Super Cooling effect:Sapphire Temperature-5~3°C. Effectivly redcuce the painful in the treatment and make

»»Italy Water Pump:more better for laser water circle, take away heat, longer life time.