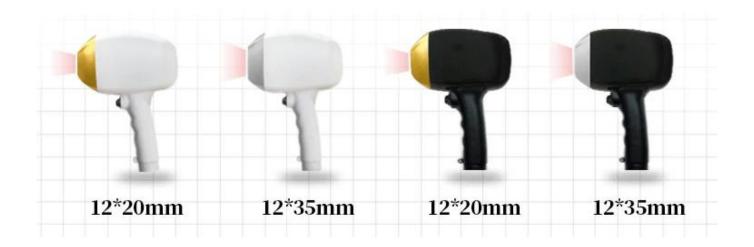

#### **Treatment effect**

- 1. Painless hair removal, no side effect.
- 2. Strong power, Germany imported laser diode module, 10bar, 12 bars ,16 bars available.
- 3. Big spot size 12\*20 mm or 12\*35 mm, for fast hair removal.