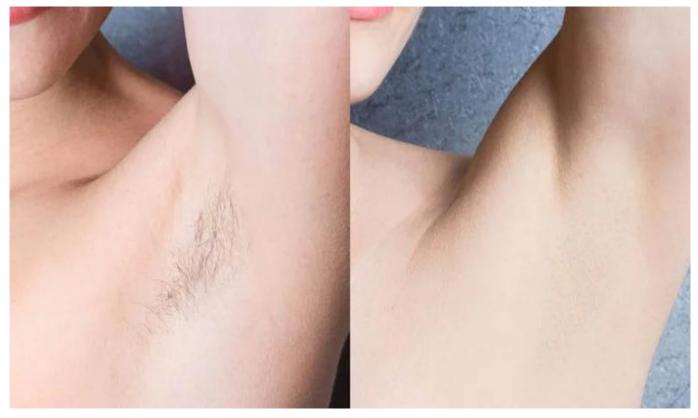

#### **Treatment effect**

- 1. Painless hair removal, no side effect.
- 2. Strong power, Germany imported laser diode module, 10bar, 12 bars ,16 bars available.
- 3. Big spot size 12\*20 mm or 12\*35 mm, for fast hair removal.

4. Best cooling system:air +water+TEC semiconductor condenser, Water temperature can be controlled between 26°C—28°C, 24 hours continuously working.