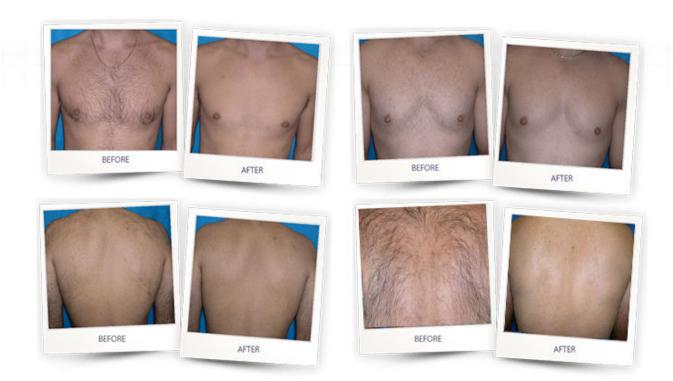

r 10bar/12bar/16bar,imported from Germany/USA Technology Tripe waves 755+808+1064nm Technology

Output power 1000w/1200w/1600w

Laser Type 808nm diode laser or 755/808/1064nm 3 waves combined

Display system 12 inch screen Wavelength 755/808/1064

shots 20-40 million shots

Energy 10~150 j/cm2, adjustable

Frequency 1-10HZ

Cooling Compressor+air+water

Power 3500W

Spot size 12\*20mm or 12\*35mm for choose Voltage 110V/ 60HZ or 220V/50HZ for choose

Net Weight 95Kg

Machine size 53\*40\*105cm

## Screen Display



## Machine Program

1. 14 inch big screen, quick touch 2. Male & femal, 6 body parts, 6 skin types setting smart software 3. 6 language options, your native language can be added 4. Free OEM program service(logo/system...)

Comparison chart before and after hair removal effect