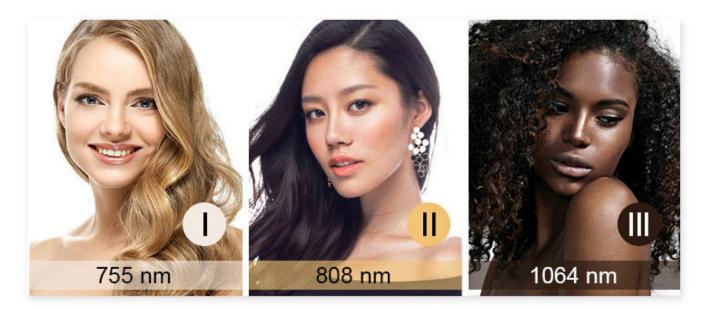

## Safety Use On All Skin Type

- 1.Alex 755nm for light skin
- 2.Speed Diode 808nm for yellow skin
- 3.Long Pulse 1064nm for darker skin

- 755nm for white skin (fine, golden hair removal )
- 808nm for yellow neutral skin (brown hair removal)
- 1064nm for black skin (black hair removal)