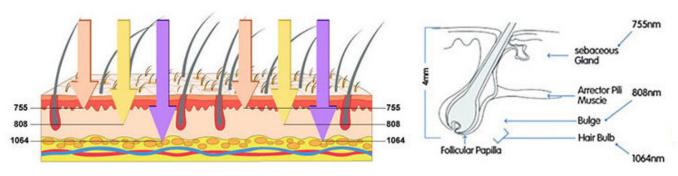

## Safety Use On All Skin Type

- 1.Alex 755nm for light skin
- 2.Speed Diode 808nm for yellow skin
- 3.Long Pulse 1064nm for darker skin

- 755nm for white skin (fine, golden hair removal )
- 808nm for yellow neutral skin (brown hair removal)
- 1064nm for black skin (black hair removal)