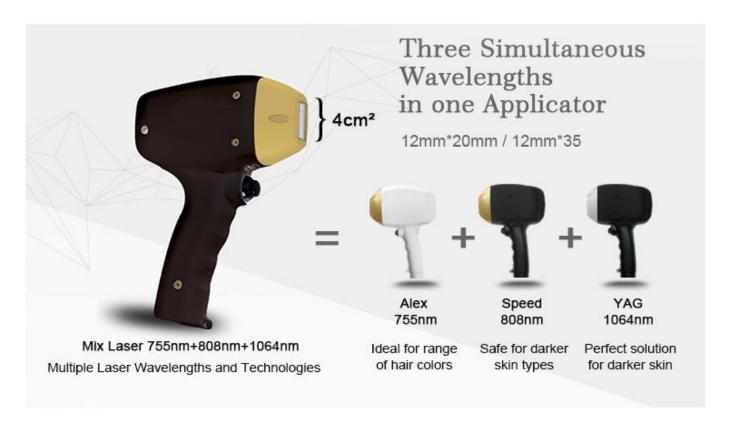

#### **Products Description**

- 1. Three wavelengh diode laser.
- 2.Golden laser bars from German or USA imporved □40,000,000+ longer lifespan.
- 3.Safe, Fast, Painless permanent
- 4. For all skin and hair style hair removal

## Safety Use On All Skin Type

- 1.Alex 755nm for light skin
- 2.Speed Diode 808nm for yellow skin
- 3.Long Pulse 1064nm for darker skin

- 755nm for white skin (fine, golden hair removal )
- 808nm for yellow neutral skin (brown hair removal)
- 1064nm for black skin (black hair removal)

## **Product Paramenters**

Pulse duration 10-300ms adjustable

Crystal temperature -27°C~5°C

Laser bar 10bar/12bar/16bar,imported from Germany/USA Technology Tripe waves 755+808+1064nm Technology

Output power 1000w/1200w/1600w

Laser Type 808nm diode laser or 755/808/1064nm 3 waves combined

Display system 12 inch screen Wavelength 755/808/1064

shots 20-40 million shots

Energy 10~150 j/cm2, adjustable

Frequency 1-10HZ

Cooling Compressor+air+water

Power 3500W

Spot size 12\*20mm or 12\*35mm for choose Voltage 110V/ 60HZ or 220V/50HZ for choose

Net Weight 95Kg

Machine size 53\*40\*105cm