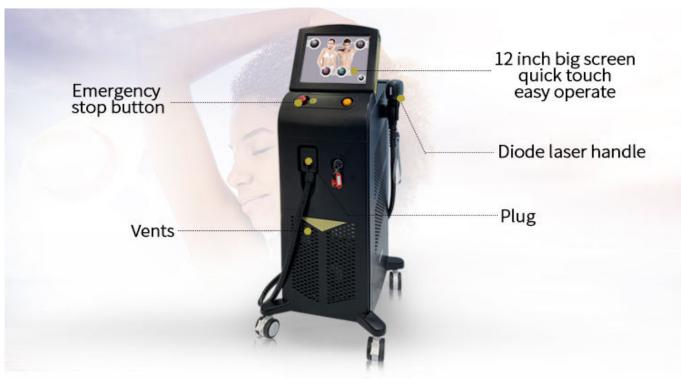

## 5.14.0 inch true color touch screen with 6 skin colors.

## Machine Program

1. 14 inch big screen, quick touch 2. Male & femal, 6 body parts, 6 skin types setting smart software 3. 6 language options, your native language can be added 4. Free OEM program service(logo/system...)