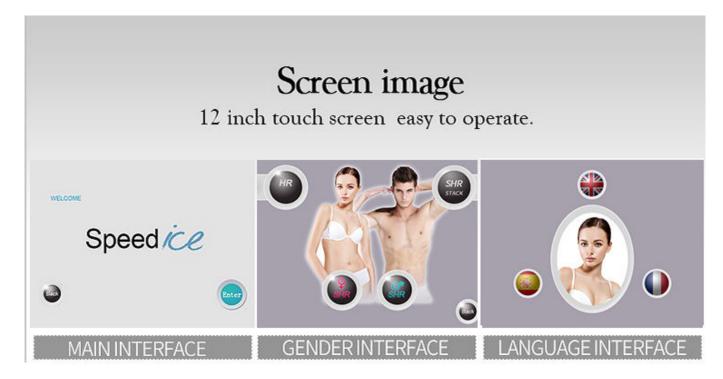

## 5.14.0 inch true color touch screen with 6 skin colors.

## Screen Display

## Machine Program

1. 14 inch big screen, quick touch 2. Male & femal, 6 body parts, 6 skin types setting smart software 3. 6 language options, your native language can be added 4. Free OEM program service(logo/system...)