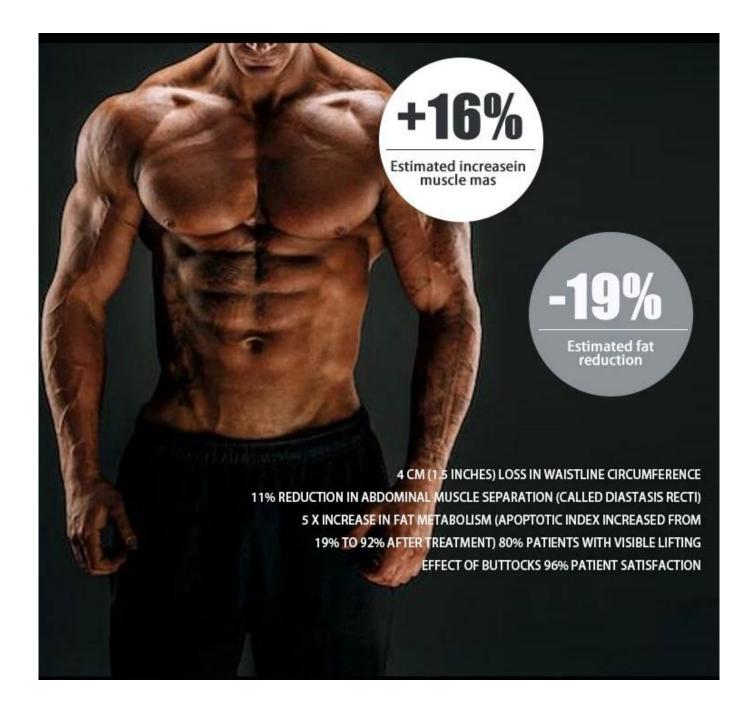

#### One Session(30mins/treatment, 4 treatment in 2 weeks):

- 1. 7 Tesla Intensity
- 2. 16% muscle building/19% fat reduction
- 3. Equivalent to 20,000 sit-ups/ 50,000 muscles contractions
- 4. Dual sculpting for same/ different person same time
- 5. 24/7 durability with water recycle cooling efficiency
- 6. Intuitive user-friendly UI W/ default & manual program