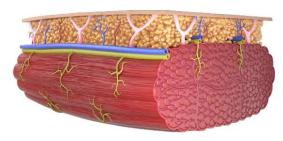

#### Fat Breakdown

In less than 4 minutes the temperature in fat reaches levels that cause their permanent damage.

# Muscle Warm-Up

The muscle temperature raises by several degrees, similar to what a warm-up activity does before any workout.

## Supramaximal Contraction

Muscles in the treated area are contracted at intensities that are not achievable during routine exercise.

#### After Treatment

The fat cells are slowly removed from the body and the strained muscle fibers initiate a growth process. This results in fat elimination and muscle building.