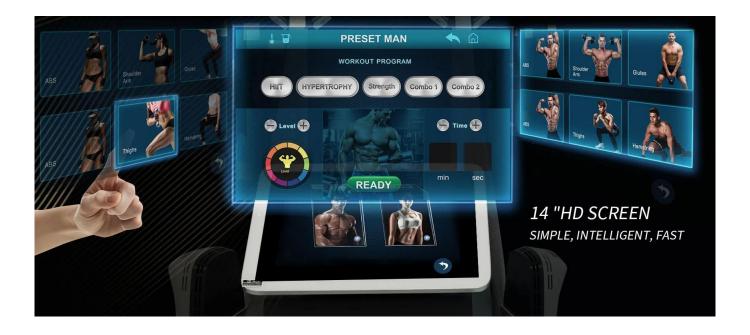

#### One Session(30mins/treatment, 4 treatment in 2 weeks):

- 1. 7 Tesla Intensity
- 2. 16% muscle building/19% fat reduction
- 3. Equivalent to 20,000 sit-ups/ 50,000 muscles contractions
- 4. Dual sculpting for same/ different person same time
- 5. 24/7 durability with water recycle cooling efficiency
- 6. Intuitive user-friendly UI W/ default & manual program