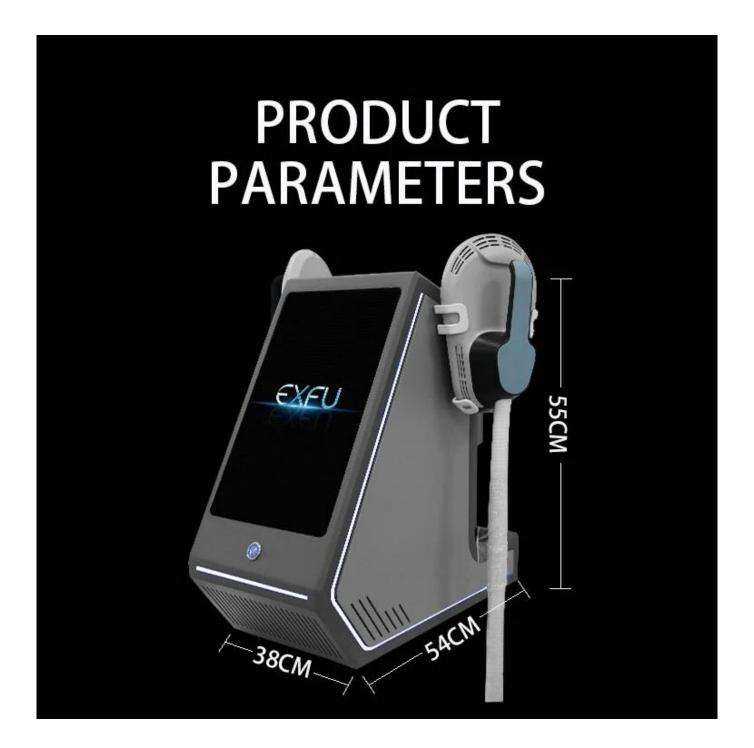

High Intensity Electromagnetic ems muscle stimulator electromagnetic Belly Fat Burning Machine





Innovative one-click start design Can help you customize the screen system/language/appearance



#### How does teslasculpt work?

- 1. The High-intensity Electromagnetic filed pass through clothes and skin into your body.
- 2. Like the exercise it triggers motoric nerves and excites muscle contraction.
- 3. And you will feek like doing high-intensive workout.

# How It Works EMSlim NEO is the world's first and only technology that uses Radiofrequency and HIEMT (high intensity electromagnetic field) to eliminate fat and build muscles non-invasively.















#### Fat Breakdown

In less than 4 minutes the temperature in fat reaches levels that cause their permanent damage.

# Muscle Warm-Up

The muscle temperature raises by several degrees, similar to what a warm-up activity does before any workout.

## Supramaximal Contraction

Muscles in the treated area are contracted at inte