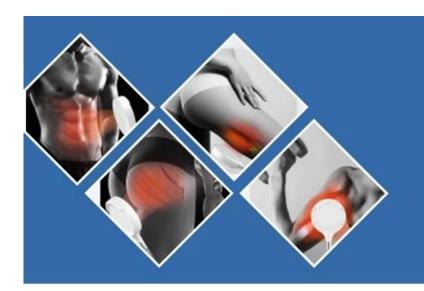

initiate a growth process. This results in fat elimination and muscle building.

#### One Session(30mins/treatment, 4 treatment in 2 weeks):

- 1. 7 Tesla Intensity
- 2. 16% muscle building/19% fat reduction
- 3. Equivalent to 20,000 sit-ups/ 50,000 muscles contractions
- 4. Dual sculpting for same/ different person same time
- 5. 24/7 durability with water recycle cooling efficiency
- 6. Intuitive user-friendly UI W/ default & manual program

#### 7. No operator/preparations required/Downtime

#### 2magnetic handles

Feature Weight Loss, other, Skin Tightening, Cellulite Reduction

Ems muscl stimulation High Intensity Electromagnetic ems muscle stimulator slimming machine



## **SHELF**

Put the tools you can use

## STRAP STORAGE

The handles support independentand synchronous work





## **Main target area**

ABS toning
Butt Lift/uptight
Arm/legs firming

## **Operating parts**











| Certification                                                                                                        | MDRCE, ce, ISO13485, other, ISO9001, MDDCe                     |  |  |  |
|----------------------------------------------------------------------------------------------------------------------|----------------------------------------------------------------|--|--|--|
| Feature                                                                                                              | Weight Loss, other, Skin Tightening, Cellulite Reduction       |  |  |  |
| Application