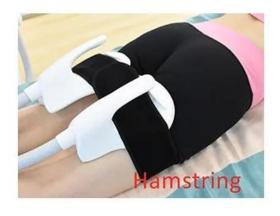

s/treatment, 4 treatment in 2 weeks):

- 1. 7 Tesla Intensity
- 2. 16% muscle building/19% fat reduction
- 3. Equivalent to 20,000 sit-ups/ 50,000 muscles contractions
- 4. Dual sculpting for same/ different person same time
- 5. 24/7 durability with water recycle cooling efficiency
- 6. Intuitive user-friendly UI W/ default & manual program

#### 7. No operator/preparations required/Downtime

#### 2magnetic handles

Feature Weight Loss, other, Skin Tightening, Cellulite Reduction

Ems muscl stimulation High Intensity Electromagnetic ems muscle stimulator slimming machine



## **SHELF**

Put the tools you can use

## STRAP STORAGE

The handles support independentand synchronous work





## **Main target area**

ABS toning
Butt Lift/uptight
Arm/legs firming

## **Operating parts**











| Certification                                                                                                        | MDRCE, ce, ISO13485, other, ISO9001, MDDCe                     |  |  |  |
|----------------------------------------------------------------------------------------------------------------------|----------------------------------------------------------------|--|--|--|
| Feature                                                                                                              | Weight Loss, other, Skin Tightening, Cellulite Reduction       |  |  |  |
| Application                                                                                                          | For Commercial                                                 |  |  |  |
| After-sales Se