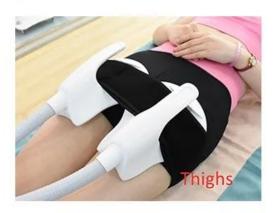

treatment, 4 treatment in 2 weeks):

- 1. 7 Tesla Intensity
- 2. 16% muscle building/19% fat reduction
- 3. Equivalent to 20,000 sit-ups/ 50,000 muscles contractions
- 4. Dual sculpting for same/ different person same time
- 5. 24/7 durability with water recycle cooling efficiency
- 6. Intuitive user-friendly UI W/ default & manual program

#### 7. No operator/preparations required/Downtime

#### 2magnetic handles

Feature Weight Loss, other, Skin Tightening, Cellulite Reduction

Ems muscl stimulation High Intensity Electromagnetic ems muscle stimulator slimming machine



## **SHELF**

Put the tools you can use

## STRAP STORAGE

The handles support independentand synchronous work





## **Main target area**

ABS toning
Butt Lift/uptight
Arm/legs firming

## **Operating parts**











| Certification                                                                                                        | MDRCE, ce, ISO13485, other, ISO9001, MDDCe                     |  |  |  |
|----------------------------------------------------------------------------------------------------------------------|----------------------------------------------------------------|--|--|--|
| Feature                                                                                                              | Weight Loss, other, Skin Tightening, Cellulite Reduction       |  |  |  |
| Application                                                                                                          | For Commercial                                                 |  |  |  |
| After-sales Serv