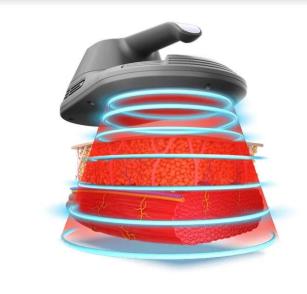

#### How does teslasculpt work?

- 1. The High-intensity Electromagnetic filed pass through clothes and skin into your body.
- 2. Like the exercise it triggers motoric nerves and excites muscle contraction.
- 3. And you will feek like doing high-intensive workout.

# How It Works EMSlim NEO is the world's first and only technology that uses Radiofrequency and HIEMT (high intensity electromagnetic field) to eliminate fat and build muscles non-invasively.

## Supramaximal Contraction

Muscles in the treated area are contracted at intensities that are not achievable during routine exercise.