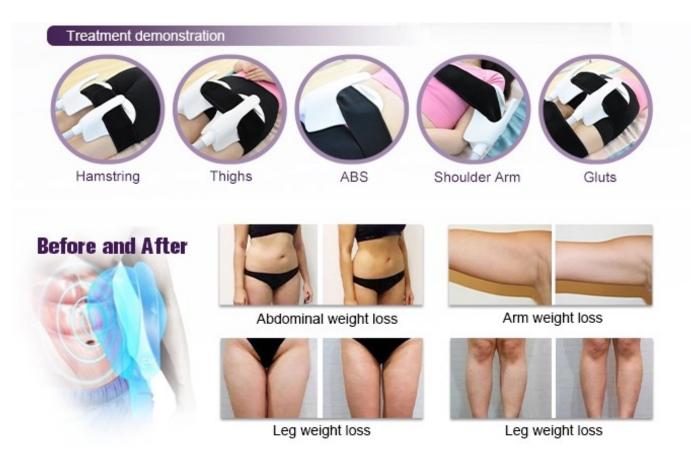

### How does this machine work?

It adopts high intensity pulsed electromagnetic to build muscle and tones for the abdomen,

arms, legs, and buttocks.

### Muscle Building

The Intensive supramaximal contractions stimulate the react of the muscles. The energy reconstructs internal structure, causing the regrowth of muscle cells, the creation of protein, and muscle fiber chains. This procedure leads the results in higher density and muscle volume.

### Fat Removal

The muscle-building improve the epinephrine release, which brings an obvious effect that leads to supramaximal lipolysis in fat cells.

Circulation of lymphatic improvement

The electromagnetic waves stimulate the hemoglobin, increases blood flow, lymphatic circulation. The procedure increases that dead fat cells are eliminated naturally.