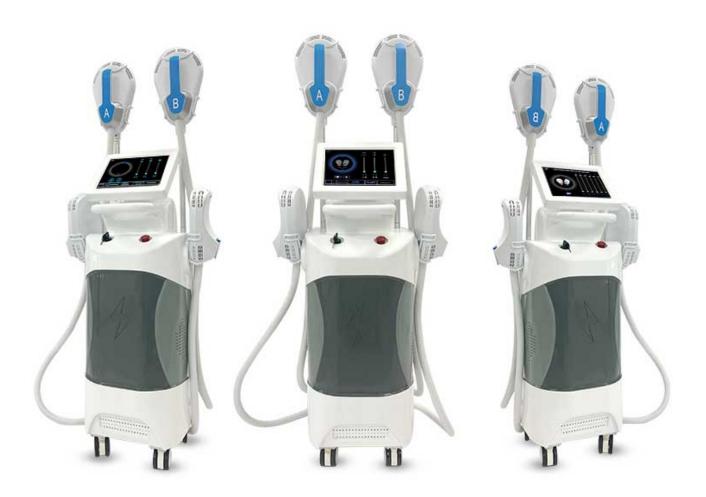

## Multi-angle display

Simpler, higher smile No diet, no exercise

A variety of styles and specifications can be selected