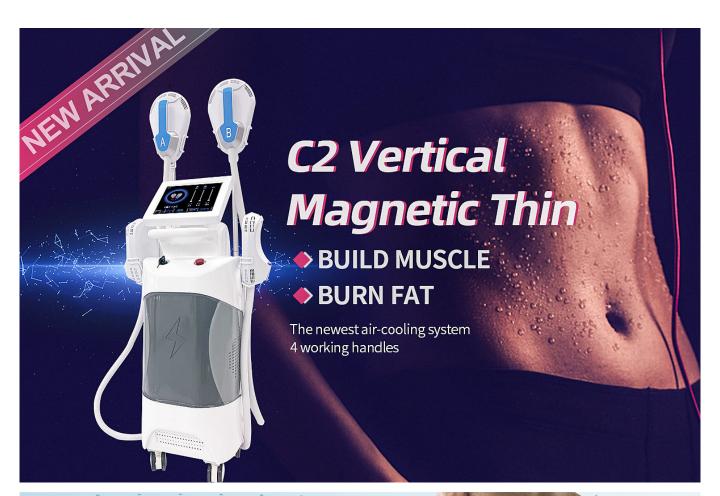

### How does this machine work?

It adopts high intensity pulsed electromagnetic to build muscle and tones for the abdomen,

arms, legs, and buttocks.

### Muscle Building

The Intensive supramaximal contractions stimulate the react of the muscles. The energy reconstructs internal structure, causing the regrowth of muscle cells, the creation of protein, and muscle fiber chains. This procedure leads the results in higher density and muscle volume.

### Fat Removal

The muscle-building improve the epinephrine release, which brings an obvious effect that leads to supramaximal lipolysis in fat cells.

Circulation of lymphatic improvement

The electromagnetic waves stimulate the hemoglobin, increases blood flow, lymphatic circulation. The procedure increases that dead fat cells are eliminated naturally.