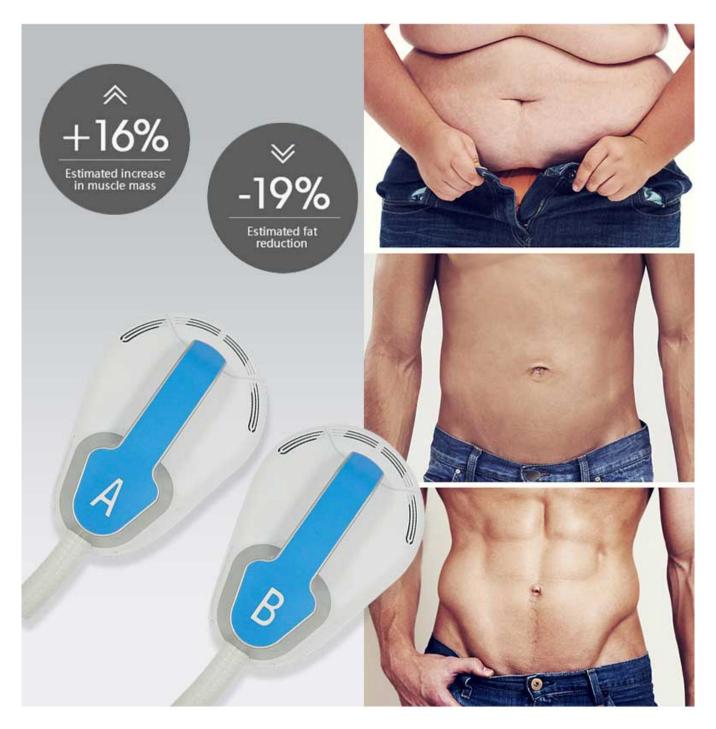

### Muscle Building

The Intensive supramaximal contractions stimulate the react of the muscles. The energy reconstructs internal structure, causing the regrowth of muscle cells, the creation of protein, and muscle fiber chains. This procedure leads the results in higher density and muscle volume.

### Fat Removal

The muscle-building improve the epinephrine release, which brings an obvious effect that leads to supramaximal lipolysis in fat cells.

Circulation of lymphatic improvement

The electromagnetic waves stimulate the hemoglobin, increases blood flow, lymphatic circulation. The procedure increases that dead fat cells are eliminated naturally.

# Before During After Muscle density becomes higher

Stronger Stimulation

Double layer Coil generates d.eeper and stronger high-intensity electromagnetic effects. Liquid Cooling Technology

TeslaSculpt equipped with liquid-cooled applicators that allow long time operation without any overheating issue.4 Magnetic Stimulation Applicators to treat all of your concerns independently or