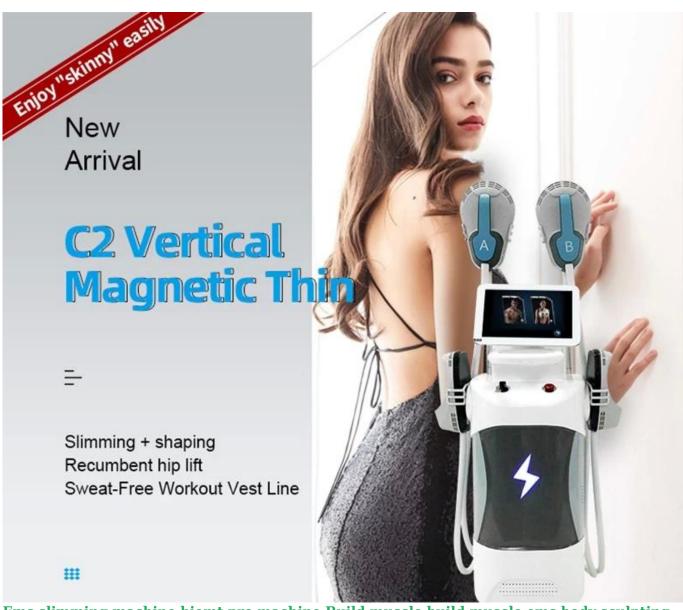

Ems slimming machine hiemt pro machine Build muscle build muscle ems body sculpting machineem for sale

## How does this machine work?

It adopts high intensity pulsed electromagnetic to build muscle and tones for the abdomen, arms, legs, and buttocks.

## Bodybuilding fat burning Get in shape easily

111

Simpler, higher smile No diet, no exercise

The Intensive supramaximal contractions stimulate the react of the muscles. The energy reconstructs internal structure, causing the regrowth of muscle cells, the creation of protein, and muscle fiber chains. This procedure leads the results in higher density and muscle volume.