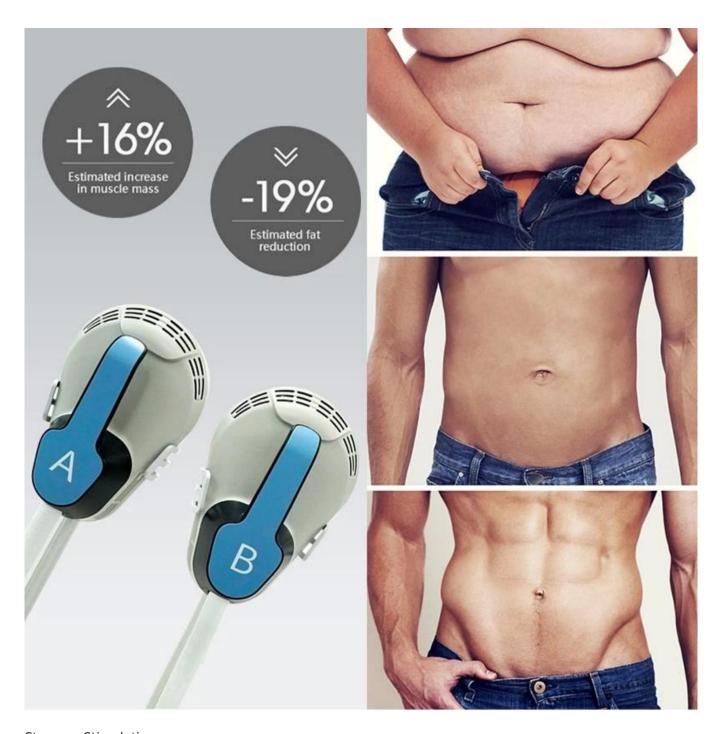

## Bodybuilding fat burning Get in shape easily

111

Simpler, higher smile No diet, no exercise

The Intensive supramaximal contractions stimulate the react of the muscles. The energy reconstructs internal structure, causing the regrowth of muscle cells, the creation of protein, and muscle fiber chains. This procedure leads the results in higher density and muscle volume.

## Fat Removal

The muscle-building improve the epinephrine release, which brings an obvious effect that leads to supramaximal lipolysis in fat cells.

Circulation of lymphatic improvement

The electromagnetic waves stimulate the hemoglobin, increases blood flow, lymphatic circulation. The procedure increases that dead fat cells are eliminated naturally.

## **Effect comparison**

em slim machine ems body sculpting machine ems body slimming beauty machine ems body slimming machine

Please consult us for more product details 24 hours online!