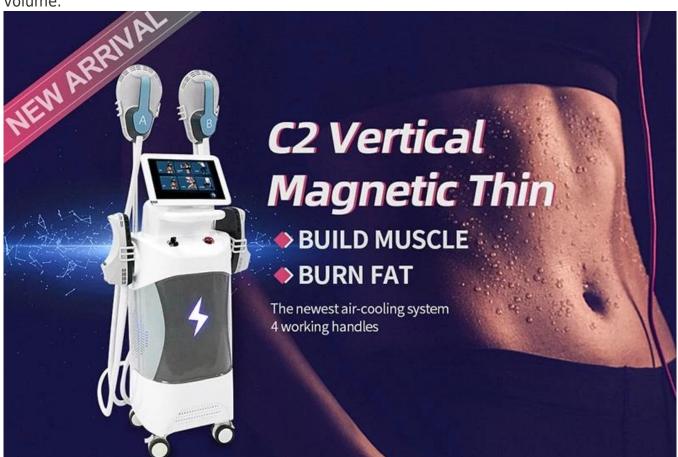

Stronger Stimulation

Double layer Coil generates d.eeper and stronger high-intensity electromagnetic effects. Liquid Cooling Technology

TeslaSculpt equipped with liquid-cooled applicators that allow long time operation without any overheating issue.4 Magnetic Stimulation Applicators to treat all of your concerns independently or simultaneously.