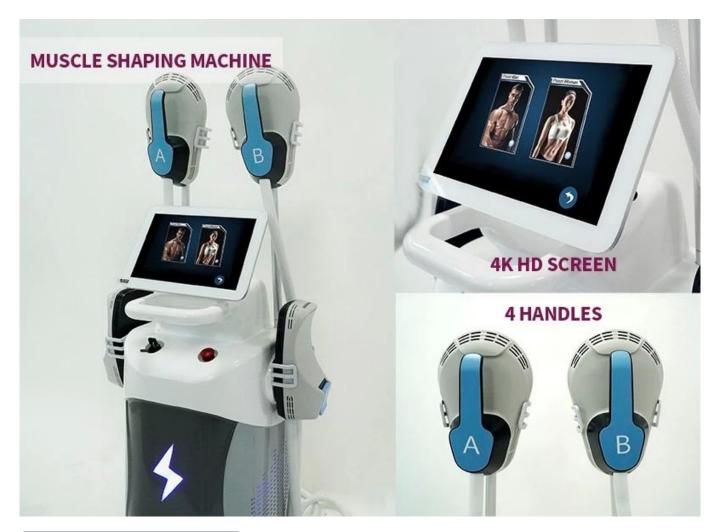

Stronger Stimulation

Double layer Coil generates d.eeper and stronger high-intensity electromagnetic effects. Liquid Cooling Technology

TeslaSculpt equipped with liquid-cooled applicators that allow long time operation without any overheating issue.4 Magnetic Stimulation Applicators to treat all of your concerns independently or simultaneously.