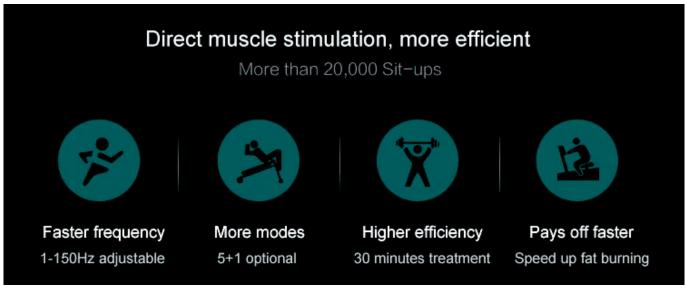

- \*During treatment, the muscles are contracted to supramaximal levels. Intensive supramaximal contractions enhance release of epinephrine which triggers a cascade effect leading to supramaximal lipolysis in fat cells.
- \*Meanwhile,responds with a deep remodeling of its inner structure, induces the growth of myofibrils (muscle hypertrophy), the creation of new protein strands and the growth of muscle fibers (muscle hyperplasia). The process results in increased muscle density and volume.