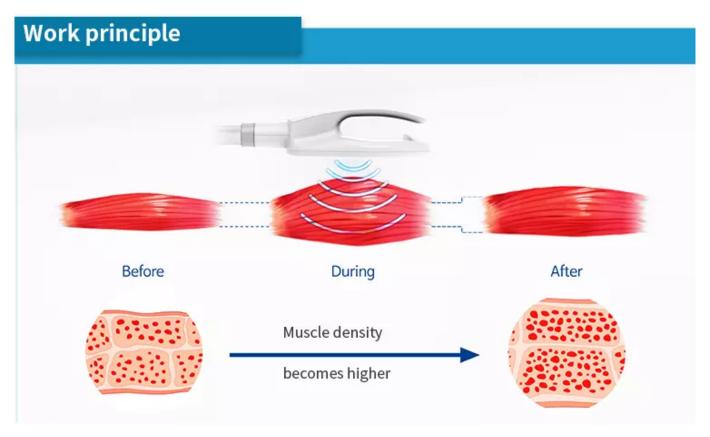

- \*During treatment, the muscles are contracted to supramaximal levels. Intensive supramaximal contractions enhance release of epinephrine which triggers a cascade effect leading to supramaximal lipolysis in fat cells.
- \*Meanwhile,responds with a deep remodeling of its inner structure, induces the growth of myofibrils (muscle hypertrophy), the creation of new protein strands and the growth of muscle fibers (muscle hyperplasia). The process results in increased muscle density and volume.