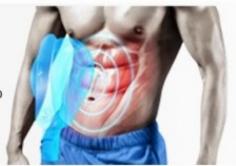

\*Uses high intensity electromagnetic technology, which has the ability to induce supramaximal muscle contractions.

\*The Rapidly Chaning Magnetic Flield induces electric waves in the tissue where it polarizes neural membranes and governs motor units in the target muscle tissue, causing concentric contractions.

- \*During treatment, the muscles are contracted to supramaximal levels. Intensive supramaximal contractions enhance release of epinephrine which triggers a cascade effect leading to supramaximal lipolysis in fat cells.
- \*Meanwhile,responds with a deep remodeling of its inner structure, induces the growth of myofibrils (muscle hypertrophy), the creation of new protein strands and the growth of muscle fibers (muscle hyperplasia). The process results in increased muscle density and volume.