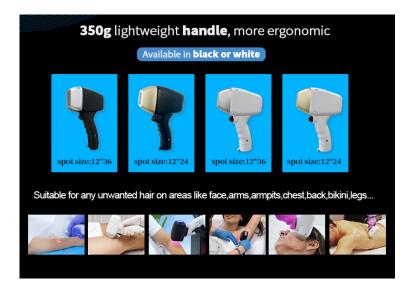

### Handle of EXFU laser hair removal machine

1.12\*24mm handle can you on small parts of the

body, such as face hair removal and other samll place.

2.12\*36mm can use at large parts of the body, such as back, arms and legs.....

## --Application of laser hair removal machine

- \* High power diode laser with nice cooling technology, for hair removal with painless!
- \* Suitable for any unwanted hair on areas like face, arms, armpits, chest, back, bikini, legs...
- \* Frequency 1-10hz.treament fastly!!!