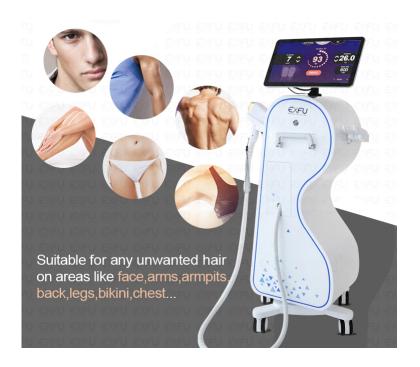

## --Application of laser hair removal machine

- \* High power diode laser with nice cooling technology, for hair removal with painless!
- \* Suitable for any unwanted hair on areas like face, arms, armpits, chest, back, bikini, legs...
- \* Frequency 1-10hz.treament fastly!!!

Machine for fast and permanent hair removal . Painless!!

The body and screen can rotate 360  $^{\circ}$  and can be pushed and pulled at will, making the use process more convenient

# Triple wavelength included:755nm 808nm 1064nm

755nm suitable for light skin hair removal . 808nm suitable for neutral skin hair removal . 1064nm suitable for black skin hair removal .