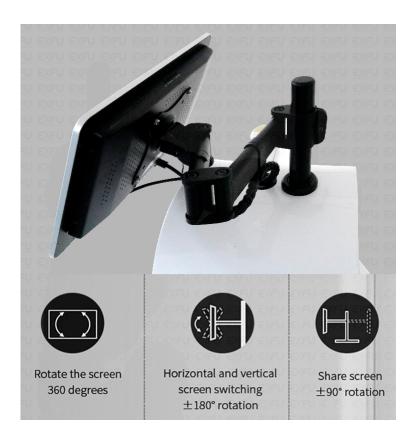

Machine for fast and permanent hair removal . Painless!!

The body and screen can rotate 360  $^{\circ}$  and can be pushed and pulled at will, making the use process more convenient