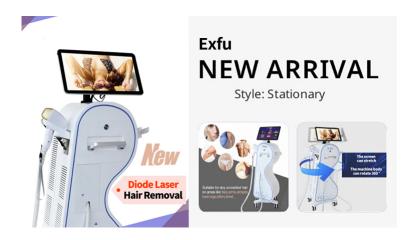

Machine for fast and permanent hair removal . Painless!!

The body and screen can rotate 360  $^{\circ}$  and can be pushed and pulled at will, making the use process more convenient