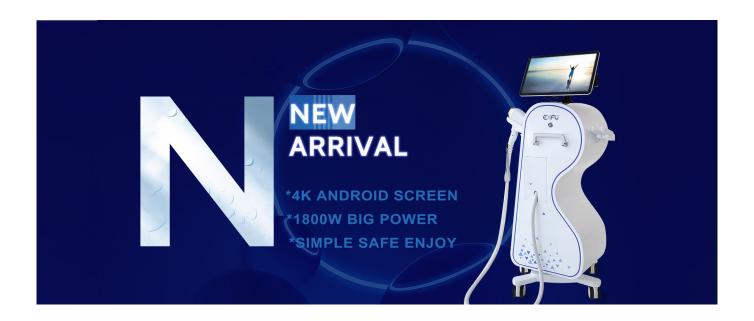

## --Application of laser hair removal machine

- \* High power diode laser with nice cooling technology, for hair removal with painless!
- \* Suitable for any unwanted hair on areas like face, arms, armpits, chest, back, bikini, legs...
- \* Frequency 1-10hz.treament fastly!!!

Machine for fast and permanent hair removal . Painless!!

The body and screen can rotate 360  $^{\circ}$  and can be pushed and pulled at will, making the use process more convenient