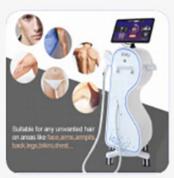

- --Application of laser hair removal machine
- \* High power diode laser with nice cooling technology, for hair removal with painless!
- \* Suitable for any unwanted hair on areas like face, arms, armpits, chest, back, bikini, legs...
- \* Frequency 1-10hz.treament fastly!!!