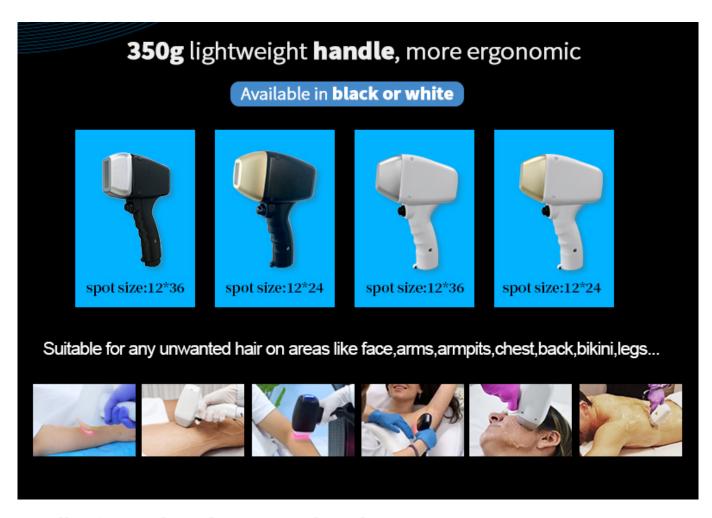

## Handle of EXFU laser hair removal machine

- 1.12\*24mm handle can you on small parts of the body, such as face hair removal and other samll place.
- 2.12\*36mm can use at large parts of the body, such as back, arms and legs.....