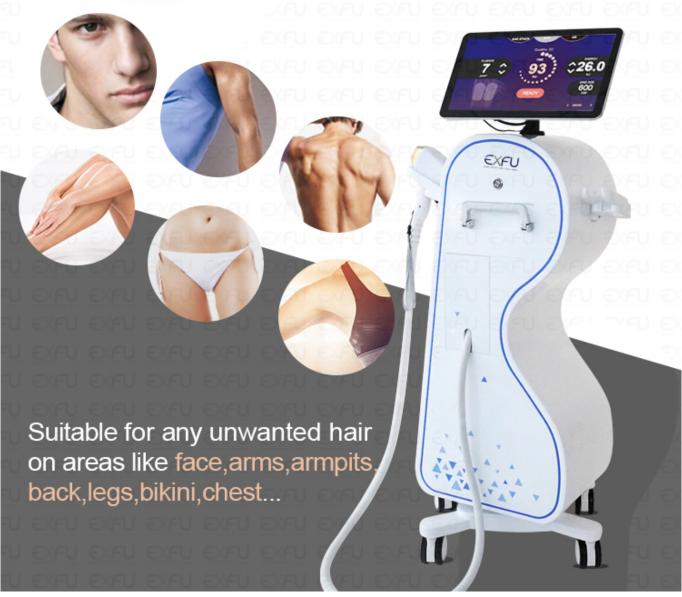

- --Application of laser hair removal machine
- \* High power diode laser with nice cooling technology, for hair removal with painless!
- \* Suitable for any unwanted hair on areas like face, arms, armpits, chest, back, bikini, legs...
- \* Frequency 1-10hz.treament fastly!!!