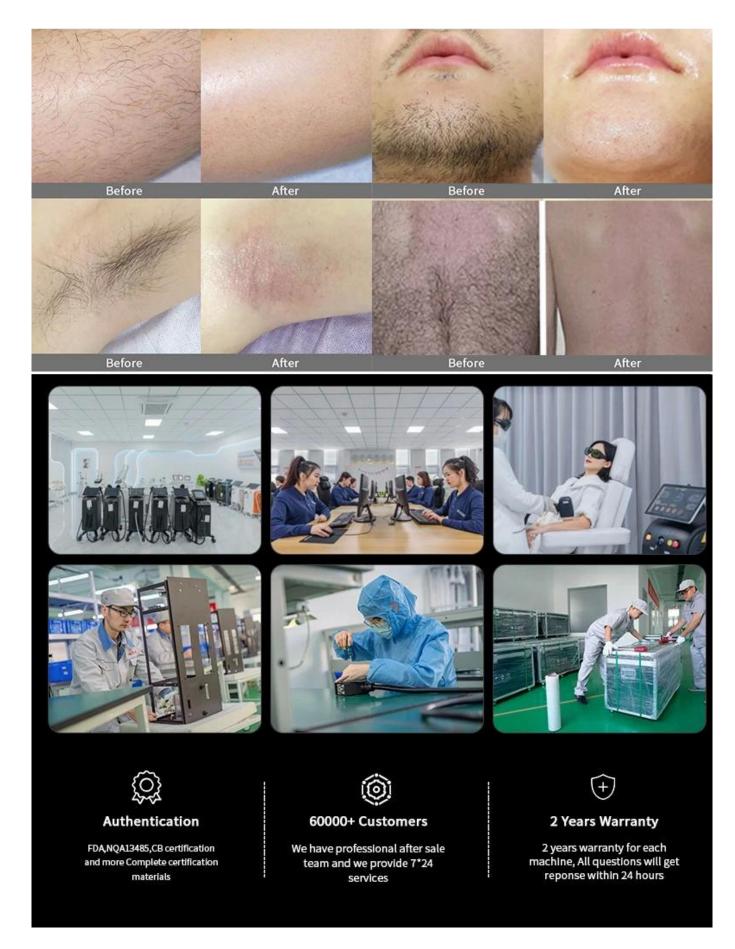

- --Application of laser hair removal machine
- \* High power diode laser with nice cooling technology, for hair removal with painless!
- \* Suitable for any unwanted hair on areas like face, arms, armpits, chest, back, bikini, legs...
- \* Frequency 1-10hz.treament fastly!!!

Machine for fast and permanent hair removal . Painless!!