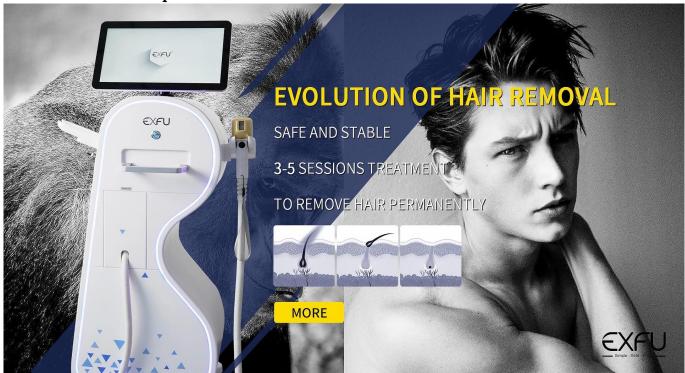

Machine for fast and permanent hair removal . Painless!!

- --Application of laser hair removal machine
- \* High power diode laser with nice cooling technology, for hair removal with painless!
- \* Suitable for any unwanted hair on areas like face, arms, armpits, chest, back, bikini, legs...
- \* Frequency 1-10hz.treament fastly!!!