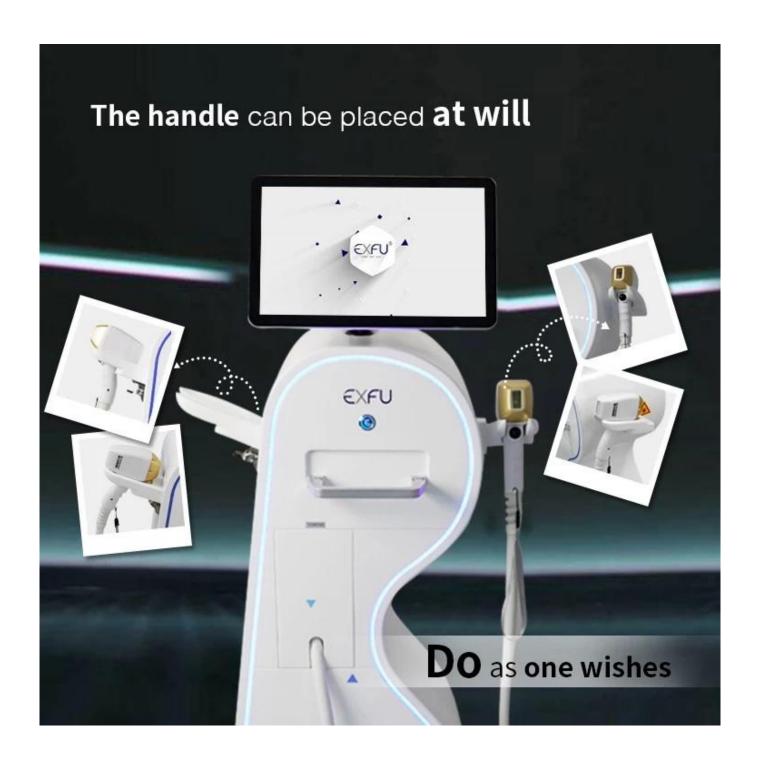

## Handle of EXFU laser hair removal machine

- 1.12\*24mm handle can you on small parts of the body, such as face hair removal and other samll place.
- 2.12\*36mm can use at large parts of the body, such as back, arms and legs.....