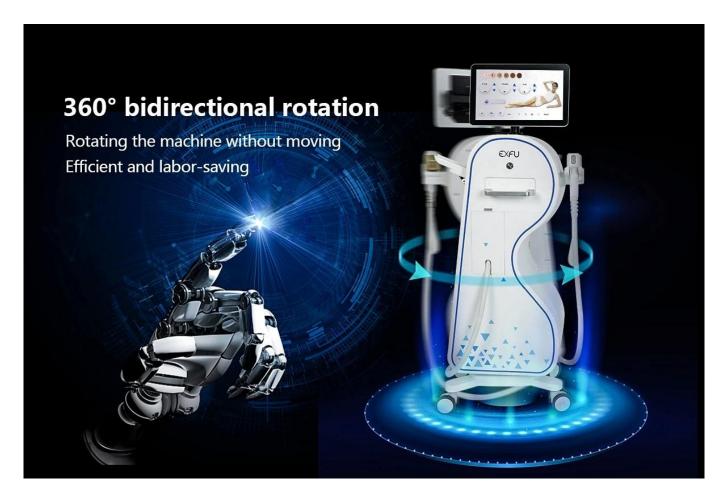

- --Application of laser hair removal machine
- \* High power diode laser with nice cooling technology, for hair removal with painless!
- \* Suitable for any unwanted hair on areas like face, arms, armpits, chest, back, bikini, legs...
- \* Frequency 1-10hz.treament fastly!!!

Machine for fast and permanent hair removal . Painless!!







## Exfu NEW ARRIVAL

Style: Stationary







## Triple wavelength included:755nm 808nm 1064nm

755nm suitable for light skin hair removal . 808nm suitable for neutral skin hair removal . 1064nm suitable for black skin hair removal .



## Handle of EXFU laser hair removal machine

- 1.12\*24mm handle can you on small parts of the body, such as face hair removal and other samll place.
- 2.12\*36mm can use at large parts of the body, such as back, arms