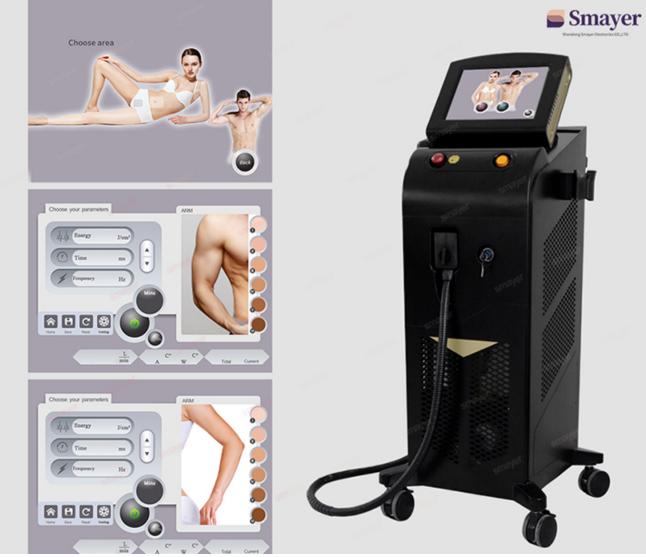

### **Products Description**

| Laser wavelength/type                                            | ice platinum diode laser hair removal machine price laser 755/808/1064 |
|------------------------------------------------------------------|------------------------------------------------------------------------|
| Power                                                            | 3000W;                                                                 |
| Laser energy output                                              | 0-150J/cm2 (adjustable)                                                |
| Laser pulse width                                                | 10-800ms(adjustable);                                                  |
| Pulse output frequency                                           | 1-10Hz;                                                                |
| Spot size                                                        | 12*35mm <sup>2</sup> /12*20mm <sup>2</sup> option                      |
| Operative LCD Interface 10.4——12 TFT True Color LCD touch screen |                                                                        |
| Cooling system                                                   | Water+air+TEC condenser                                                |
| Laser bar:                                                       | 10 or 12 or 16 PCS bar option                                          |
| Package size:                                                    | 115*59*61cm                                                            |