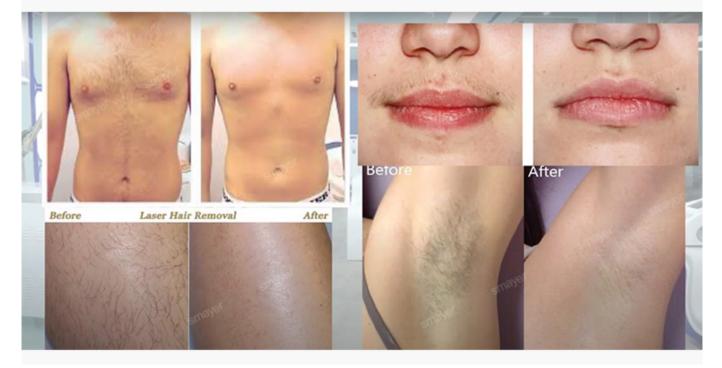

### Diode laser hair removal machine.

- \* No pigmentation. Suitable for any kind of skin;
- \* Suitable for any kind of skin ;
- \* Safe and Fast.
- \* International Hair Removal Golden Standard;
- \* The optimal laser wavelength;
- \* Long laser pulse width(10ms to 800ms);

The handle weighs only 350g! 15\*20mm, 12\*35mm face & body hair removal solution!



Unique Dual- TEC cooling system,

most effective to ensure machine work all day, 24hr no down time.





Three Waves laser combines 755nm 808nm 1064nm, suits for all skin and hair types treatment. 755nm for white skin (fine/ golden hair) hair removal. 808nm for yellow (natural) skin hair removal.

1064nm for black skin (black hair) hair removal.





## **Treatment Comparison**





### **Products Description**

| Laser wavelength/type                                            | ice platinum diode laser hair removal machine price laser 755/808/1064 |
|------------------------------------------------------------------|------------------------------------------------------------------------|
| Power                                                            | 3000W;                                                                 |
| Laser energy output                                              | 0-150J/cm2 (adjustable)                                                |
| Laser pulse width                                                | 10-800ms(adjustable);                                                  |
| Pulse output frequency