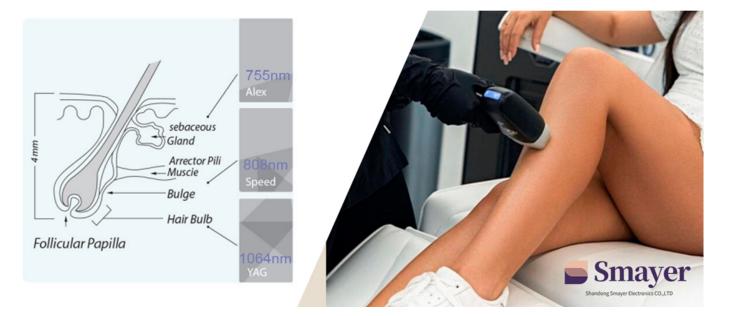

The handle weighs only 350g! 15\*20mm, 12\*35mm face & body hair removal solution!

Unique Dual- TEC cooling system,

most effective to ensure machine work all day, 24hr no down time.

Three Waves laser combines 755nm 808nm 1064nm, suits for all skin and hair types treatment. 755nm for white skin (fine/ golden hair) hair removal. 808nm for yellow (natural) skin hair removal.

1064nm for black skin (black hair) hair removal.