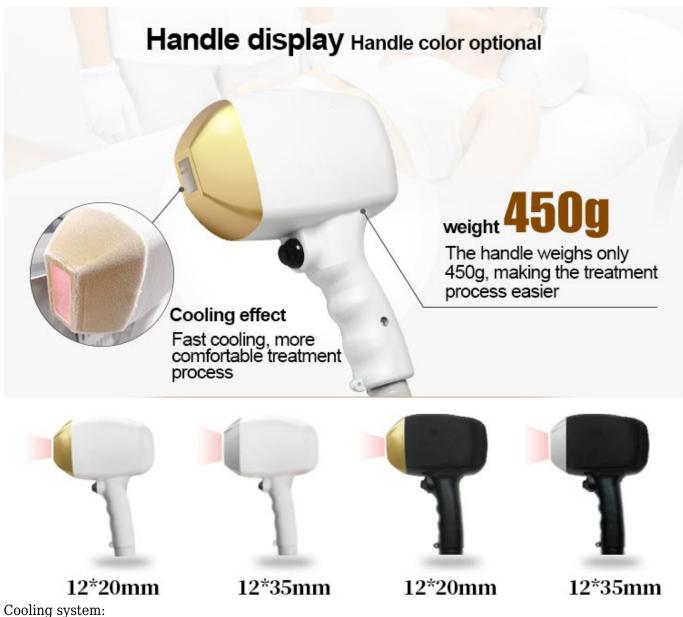

The handle weighs only 350g! 15\*20mm, 12\*35mm face & body hair removal solution!

Unique Dual- TEC cooling system,

most effective to ensure machine work all day, 24hr no down time.

Three Waves laser combines 755nm 808nm 1064nm, suits for all skin and hair types treatment. 755nm for white skin (fine/ golden hair) hair removal. 808nm for yellow (natural) skin hair removal.