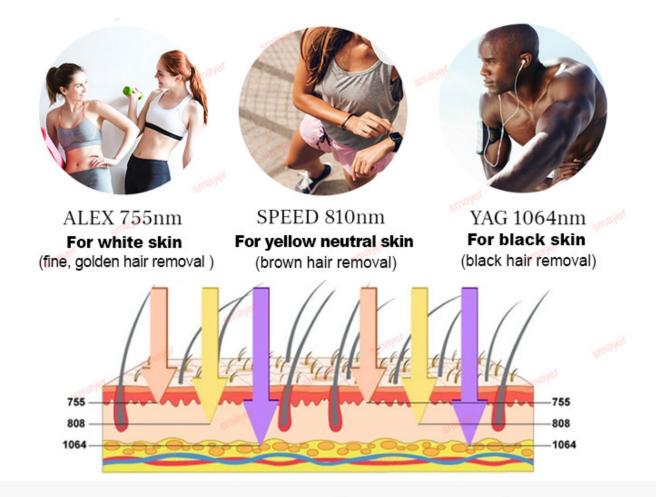

The handle weighs only 350g! 15\*20mm, 12\*35mm face & body hair removal solution!

Unique Dual- TEC cooling system,

most effective to ensure machine work all day, 24hr no down time.

Three Waves laser combines 755nm 808nm 1064nm, suits for all skin and hair types treatment. 755nm for white skin (fine/ golden hair) hair removal. 808nm for yellow (natural) skin hair removal.

1064nm for black skin (black hair) hair removal.