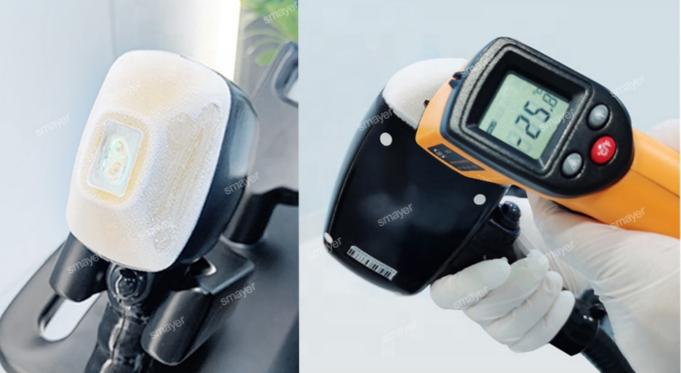

The handle weighs only 350g! 15\*20mm, 12\*35mm face & body hair removal solution!

Unique Dual- TEC cooling system,

most effective to ensure machine work all day, 24hr no down time.

Three Waves laser combines 755nm 808nm 1064nm, suits for all skin and hair types treatment. 755nm for white skin (fine/ golden hair) hair removal. 808nm for yellow (natural) skin hair removal.