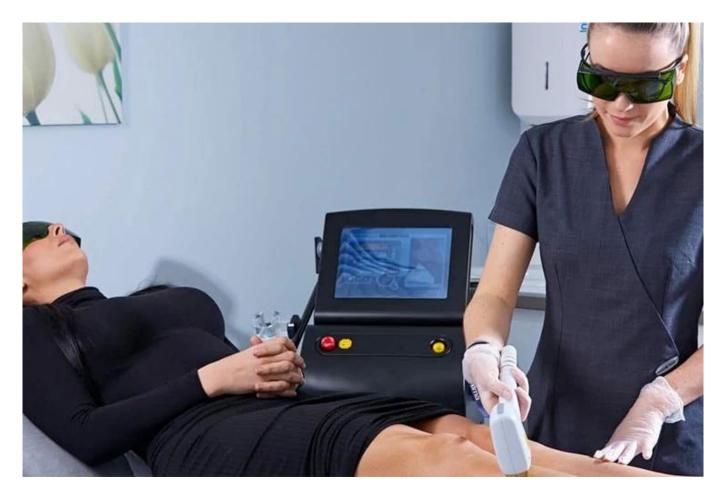

### Diode laser hair removal machine.

- \* No pigmentation. Suitable for any kind of skin;
- \* Suitable for any kind of skin ;
- \* Safe and Fast.
- \* International Hair Removal Golden Standard;
- \* The optimal laser wavelength;
- \* Long laser pulse width(10ms to 800ms);

The handle weighs only 350g! 15\*20mm, 12\*35mm face & body hair removal solution!

Unique Dual- TEC cooling system,

most effective to ensure machine work all day, 24hr no down time.

Three Waves laser combines 755nm 808nm 1064nm, suits for all skin and hair types treatment. 755nm for white skin (fine/ golden hair) hair removal. 808nm for yellow (natural) skin hair removal.

1064nm for black skin (black hair) hair removal.