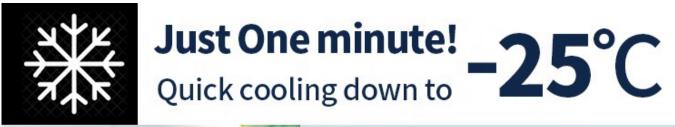

The handle weighs only 350g! 15\*20mm, 12\*35mm face & body hair removal solution!

Unique Dual- TEC cooling system,

most effective to ensure machine work all day, 24hr no down time.

Three Waves laser combines 755nm 808nm 1064nm, suits for all skin and hair types treatment. 755nm for white skin (fine/ golden hair) hair removal. 808nm for yellow (natural) skin hair removal.