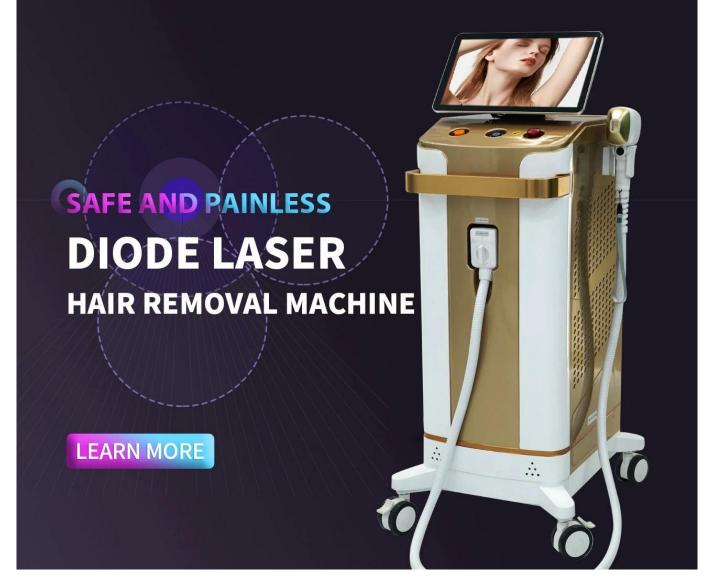

Say goodbye to unwanted hair with MLKJ's ICE laser hair removal! Our state-of-the-art technology is quick, comfortable, and effective, leaving you with smooth, soft skin that lasts. Say hello to your new, confident self today!

\*1800w High power diode laser with nice cooling technology, for hair removal with painless!

\* Diode laser enable the light to penetrate deeper into skin and safer than other laser. because it can avoid the melanin pigment int he skin's epidermis, we can use it for the permanent hair removal of all color hairs on all 6 kinds skin types.

#### Handle display

1.Three wavelengh diode laser. 2.Golden laser bars from German or USA imporved[]40,000,000+ longer lifespan. 3.Safe, Fast, Painless[]permanent 4.For all skin and hair style hair removal 5.14.0 inch true color touch screen with 6 skin colors.