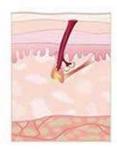

#### Laser hair removal treatment theory

Hair active growth phase(3-6years)

laser treatment

Transition phase (1-2weeks)

Resting phase (1-2 weeks)

| Model        | 808V29                                               |
|--------------|------------------------------------------------------|
| Laser Type   | 808nm diode laser or 755/808/1064nm 3 waves combined |
| Display      | 14 inch 4K touchable screen                          |
| Wavelength   | 755/808/1064                                         |
| shots        | 20-40 million shots                                  |
| Energy       | 10~150 j/cm2, adjustable                             |
| Frequency    | 1-10HZ                                               |
| Cooling      | Compressor+air+water                                 |
| Power        | 3500W                                                |
| Spot size    | 12*24mm or 12*36mm for choose                        |
| Voltage      | 110V/ 60HZ or 220V/50HZ for choose                   |
| Net Weight   | 95Kg                                                 |
| Gross Weight | 105Kg                                                |
| Machine size | 53*40*105cm                                          |

Retum to growth phase

Painless hair removal, no side effect [] Make your skin silky and full of charm!

Screen system display