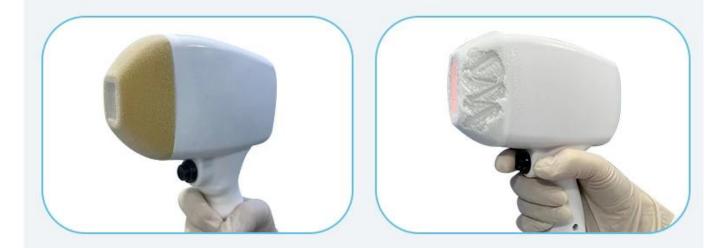

# $\cdot$ Cooling effect $\cdot$

The handle is frosted for one minute, making your treatment more comfortable and painless

Suitable for hair removal on any part of the body, Such as arms,legs, face, armpits, back, chest, etc.