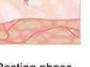

#### Laser hair removal treatment theory

Hair active growth phase(3-6years)

laser treatment

Transition phase (1-2weeks)

Resting phase (1-2 weeks)

| Model        | 808V29                                               |
|--------------|------------------------------------------------------|
| Laser Type   | 808nm diode laser or 755/808/1064nm 3 waves combined |
| Display      | 14 inch 4K touchable screen                          |
| Wavelength   | 755/808/1064                                         |
| shots        | 20-40 million shots                                  |
| Energy       | 10~150 j/cm2, adjustable                             |
| Frequency    | 1-10HZ                                               |
| Cooling      | Compressor+air+water                                 |
| Power        | 3500W                                                |
| Spot size    | 12*24mm or 12*36mm for choose                        |
| Voltage      | 110V/ 60HZ or 220V/50HZ for choose                   |
| Net Weight   | 95Kg                                                 |
| Gross Weight | 105Kg                                                |
| Machine size | 53*40*105cm                                          |