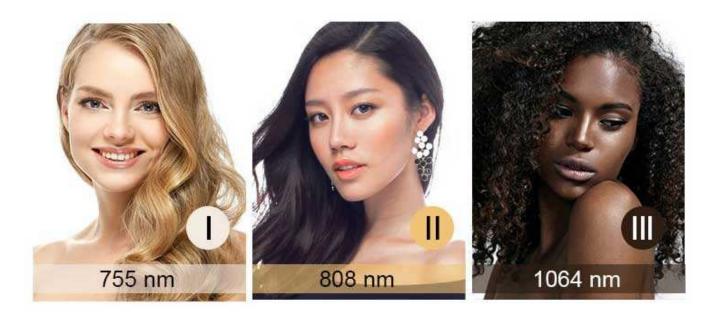

755 nm for white skin (fine, golden hair removal );
808 nm for yellow neutral skin (brown hair removal);
1064 nm for black skin (black hair removal)

# A hours work Keep the effect

Waves laser combines 755nm 808nm 1064nm, suits for all skin and hair types treatment.

755nm for white skin (fine/ golden hair) hair removal.808nm for yellow (natural) skin hair removal.1064nm for black skin (black hair) hair removal.

## For all skin types Triple wavelength laser work together 755 808 064 nm nm nm 755nm/808nm/1064nm 755nm 808nm 1064nm