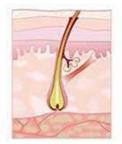

#### Laser hair removal treatment theory

Hair active growth phase(3-6years)

laser treatment

Transition phase (1-2weeks)

Resting phase (1-2 weeks)

| Model        | 808V29                                               |
|--------------|------------------------------------------------------|
| Laser Type   | 808nm diode laser or 755/808/1064nm 3 waves combined |
| Display      | 14 inch 4K touchable screen                          |
| Wavelength   | 755/808/1064                                         |
| shots        | 20-40 million shots                                  |
| Energy       | 10~150 j/cm2, adjustable                             |
| Frequency    | 1-10HZ                                               |
| Cooling      | Compressor+air+water                                 |
| Power        | 3500W                                                |
| Spot size    | 12*24mm or 12*36mm for choose                        |
| Voltage      | 110V/ 60HZ or 220V/50HZ for choose                   |
| Net Weight   | 95Kg                                                 |
| Gross Weight | 105Kg                                                |
| Machine size | 53*40*105cm                                          |