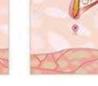

#### Laser hair removal treatment theory

Hair active growth phase(3-6years)

laser treatment

Transition phase (1-2weeks)

Resting phase (1-2 weeks)

| Model        | 808V29                                               |
|--------------|------------------------------------------------------|
| Laser Type   | 808nm diode laser or 755/808/1064nm 3 waves combined |
| Display      | 14 inch 4K touchable screen                          |
| Wavelength   | 755/808/1064                                         |
| shots        | 20-40 million shots                                  |
| Energy       | 10~150 j/cm2, adjustable                             |
| Frequency    | 1-10HZ                                               |
| Cooling      | Compressor+air+water                                 |
| Power        | 3500W                                                |
| Spot size    | 12*24mm or 12*36mm for choose                        |
| Voltage      | 110V/ 60HZ or 220V/50HZ for choose                   |
| Net Weight   | 95Kg                                                 |
| Gross Weight | 105Kg                                                |
| Machine size | 53*40*105cm                                          |