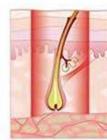

#### Laser hair removal treatment theory

Hair active growth phase(3-6years)

laser treatment

Transition phase (1-2weeks)

Resting phase (1-2 weeks)

| Model        | 808V29                                               |
|--------------|------------------------------------------------------|
| Laser Type   | 808nm diode laser or 755/808/1064nm 3 waves combined |
| Display      | 14 inch 4K touchable screen                          |
| Wavelength   | 755/808/1064                                         |
| shots        | 20-40 million shots                                  |
| Energy       | 10~150 j/cm2, adjustable                             |
| Frequency    | 1-10HZ                                               |
| Cooling      | Compressor+air+water                                 |
| Power        | 3500W                                                |
| Spot size    | 12*24mm or 12*36mm for choose                        |
| Voltage      | 110V/ 60HZ or 220V/50HZ for choose                   |
| Net Weight   | 95Kg                                                 |
| Gross Weight | 105Kg                                                |
| Machine size | 53*40*105cm                                          |