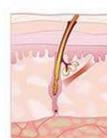

#### Laser hair removal treatment theory

Hair active growth phase(3-6years)

laser treatment

Transition phase (1-2weeks)

Resting phase (1-2 weeks)

| Model        | 808V29                                               |
|--------------|------------------------------------------------------|
| Laser Type   | 808nm diode laser or 755/808/1064nm 3 waves combined |
| Display      | 14 inch 4K touchable screen                          |
| Wavelength   | 755/808/1064                                         |
| shots        | 20-40 million shots                                  |
| Energy       | 10~150 j/cm2, adjustable                             |
| Frequency    | 1-10HZ                                               |
| Cooling      | Compressor+air+water                                 |
| Power        | 3500W                                                |
| Spot size    | 12*24mm or 12*36mm for choose                        |
| Voltage      | 110V/ 60HZ or 220V/50HZ for choose                   |
| Net Weight   | 95Kg                                                 |
| Gross Weight | 105Kg                                                |
| Machine size | 53*40*105cm                                          |

Retum to growth phase

Painless hair removal, no side effect [] Make your skin silky and full of charm!

Screen system display