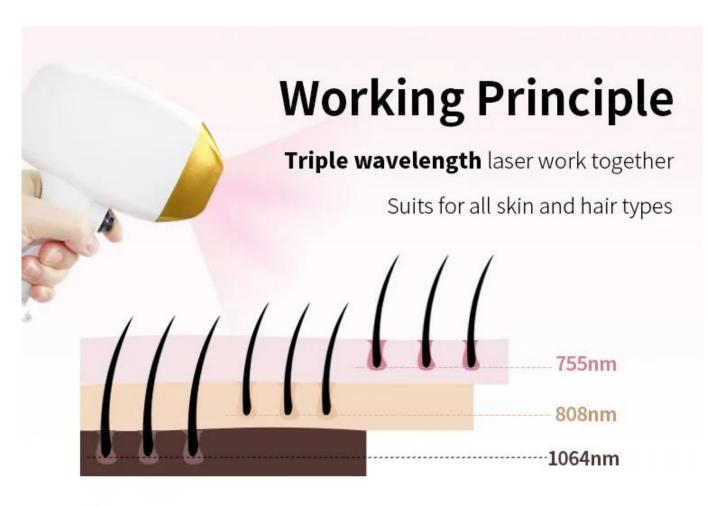

## Three Wavelengths Work Togher

### Safe Use On All Skin Type

Alex 755nm for light skin Speed Diode 808nm for yellow skin Long Pulse 1064nm for darker skin

- 755nm for white skin (fine, golden hair removal )
- 808nm for yellow neutral skin (brown hair removal)
- 1064nm for black skin (black hair removal)

**Treatment effect** 