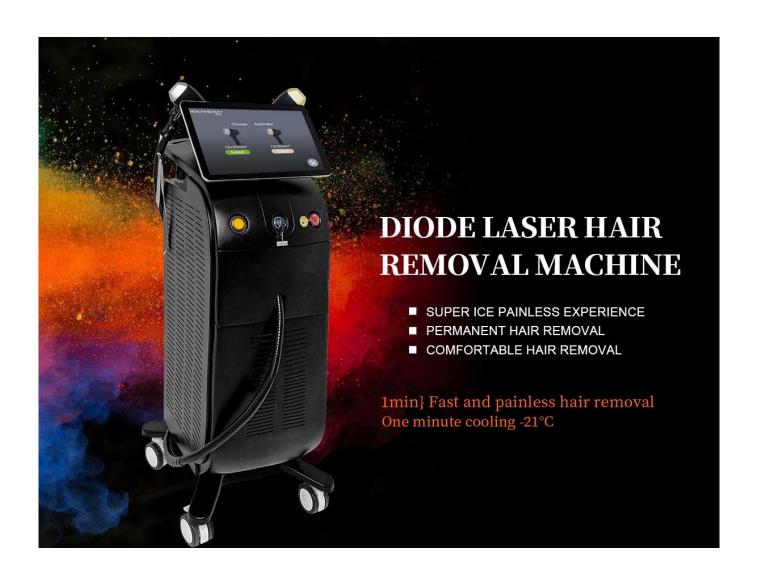

### **Machine Program**

- 1. 12.4 inch big screen, quick touch
- 2. Male & femal, 6 body parts, 6 skin types setting smart software 3. 6 language options, your native language can be added 4. Free OEM program service(logo/system...)