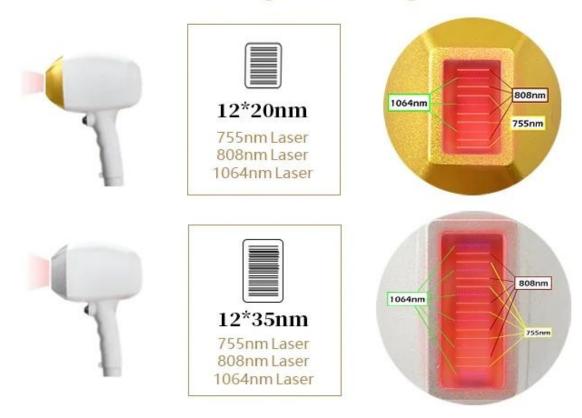

#### Handle

- \*Imported gold laser bar, Shots up to 40 million
- \*10bar 1000W, 12 bar 1200W and 16 bar 1600W high power options
- \*Spot size 12\*20mm, 15\*25mm, 12\*38mm for option
- \*450g handle, light weight, free quick slide treatment
- \*With indicator light, to show working condition(on machine & handle), safely use

## Three Wavelengths Work Togher

### Safe Use On All Skin Type

Alex 755nm for light skin Speed Diode 808nm for yellow skin Long Pulse 1064nm for darker skin

- 755nm for white skin (fine, golden hair removal )
- 808nm for yellow neutral skin (brown hair removal)
- 1064nm for black skin (black hair removal)