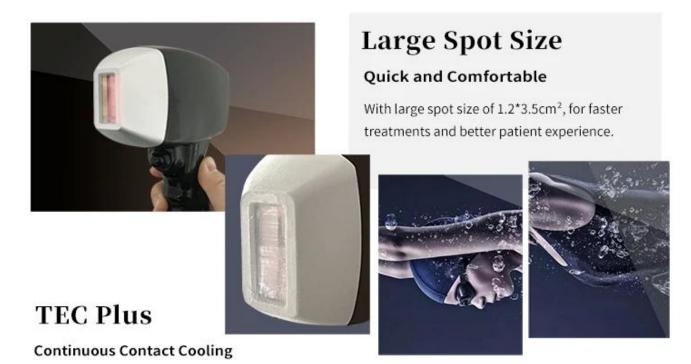

TEC is an advanced technology that continuously cools skin and facilitates range-controlled temperature throughout the entire treatment. Patients can now enjoy a completely pain-free, cool and comfortable experience throughout the session.

#### Handle

- \*Imported gold laser bar, Shots up to 40 million
- \*10bar 1000W, 12 bar 1200W and 16 bar 1600W high power options
- \*Spot size 12\*20mm, 15\*25mm, 12\*38mm for option
- \*450g handle, light weight, free quick slide treatment
- \*With indicator light, to show working condition(on machine & handle), safely use

# **Handle Details**