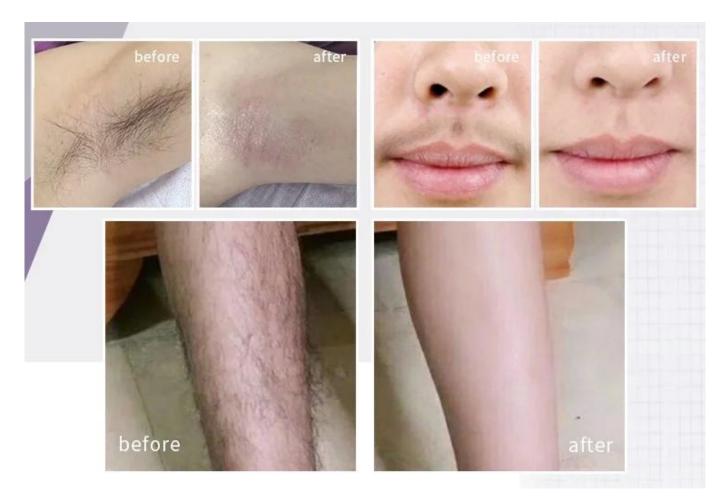

tment. Patients can now enjoy a completely pain-free, cool and comfortable experience throughout the session.

#### Handle

- \*Imported gold laser bar, Shots up to 40 million
- \*10bar 1000W, 12 bar 1200W and 16 bar 1600W high power options
- \*Spot size 12\*20mm, 15\*25mm, 12\*38mm for option
- \*450g handle, light weight, free quick slide treatment
- \*With indicator light, to show working condition(on machine & handle), safely use

# **Handle Details**

## Three Wavelengths Work Togher



### Safe Use On All Skin Type

Alex 755nm for light skin Speed Diode 808nm for yellow skin Long Pulse 1064nm for darker skin



- 755nm for white skin (fine, golden hair removal )
- 808nm for yellow neutral skin (brown hair removal)
- 1064nm for black skin (black hair removal)

**Treatment effect** 



### **Machine Program**

- 1. 12.4 inch big screen, quick touch
- 2. Male & femal, 6 body parts, 6 skin types setting smart software 3. 6 language options, your native language can be added 4. Free OEM program service(logo/system...)