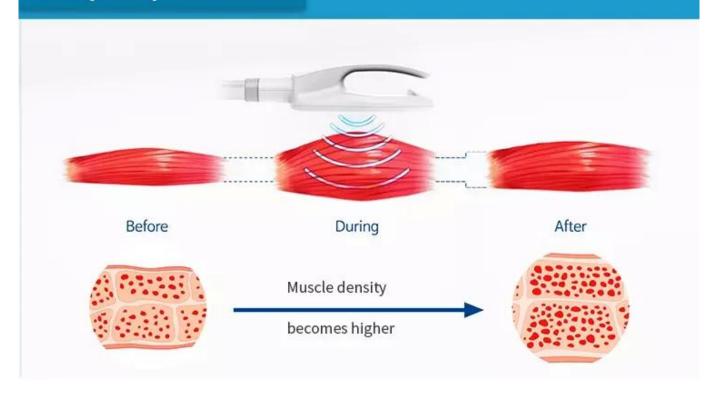

\*During treatment, the muscles are contracted to supramaximal levels. Intensive supramaximal

<sup>\*</sup>Uses high intensity electromagnetic technology, which has the ability to induce supramaximal muscle contractions.

contractions enhance release of epinephrine which triggers a cascade effect leading to supramaximal lipolysis in fat cells.

\*Meanwhile,responds with a deep remodeling of its inner structure, induces the growth of myofibrils (muscle hypertrophy), the creation of new protein strands and the growth of muscle fibers (muscle hyperplasia). The process results in increased muscle density and volume.