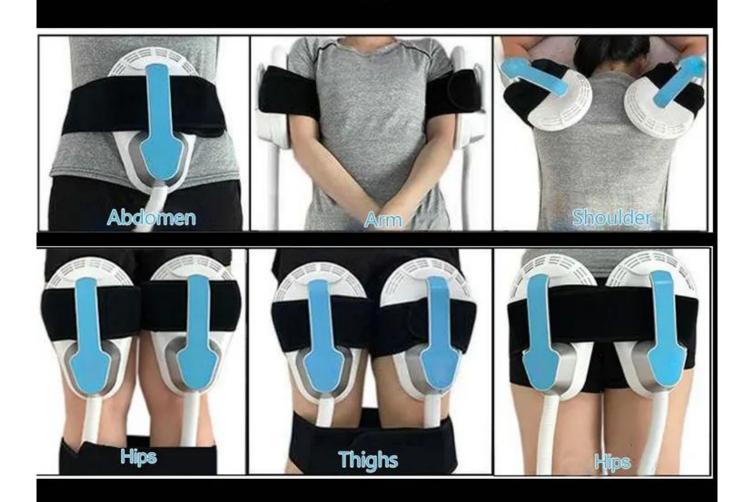

# **OPERATING PARTS**

The location of the handle operation must be consistent with the interface selection location