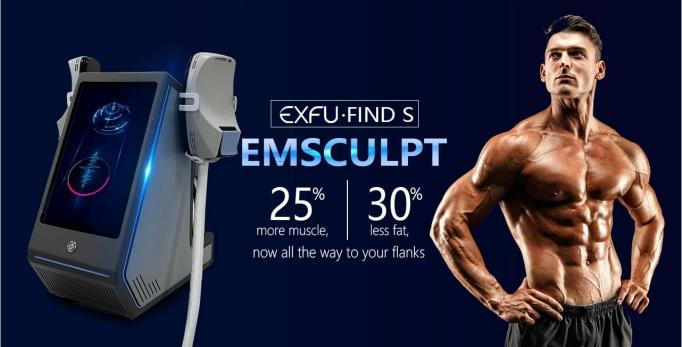

\*During treatment, the muscles are contracted to supramaximal levels. Intensive supramaximal

<sup>\*</sup>Uses high intensity electromagnetic technology, which has the ability to induce supramaximal muscle contractions.

contractions enhance release of epinephrine which triggers a cascade effect leading to supramaximal lipolysis in fat cells.

\*Meanwhile,responds with a deep remodeling of its inner structure, induces the growth of myofibrils (muscle hypertrophy), the creation of new protein strands and the growth of muscle fibers (muscle hyperplasia). The process results in increased muscle density and volume.