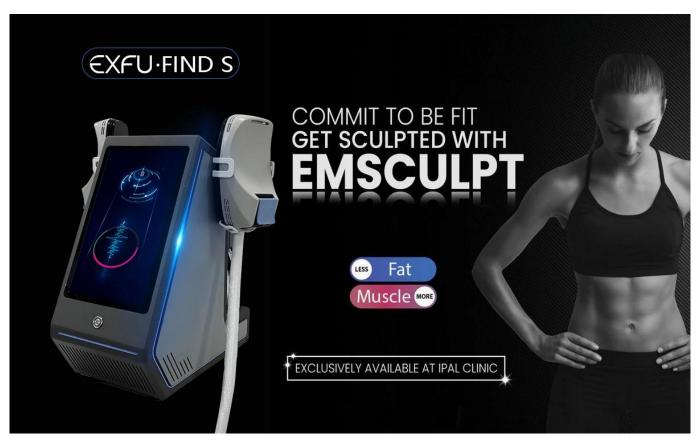

\*During treatment, the muscles are contracted to supramaximal levels. Intensive supramaximal

<sup>\*</sup>Uses high intensity electromagnetic technology, which has the ability to induce supramaximal muscle contractions.

contractions enhance release of epinephrine which triggers a cascade effect leading to supramaximal lipolysis in fat cells.

\*Meanwhile,responds with a deep remodeling of its inner structure, induces the growth of myofibrils (muscle hypertrophy), the creation of new protein strands and the growth of muscle fibers (muscle hyperplasia). The process results in increased muscle density and volume.