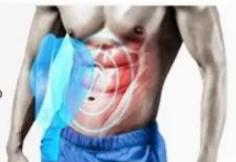

\*During treatment, the muscles are contracted to supramaximal levels. Intensive supramaximal

<sup>\*</sup>Uses high intensity electromagnetic technology, which has the ability to induce supramaximal muscle contractions.

contractions enhance release of epinephrine which triggers a cascade effect leading to supramaximal lipolysis in fat cells.

\*Meanwhile,responds with a deep remodeling of its inner structure, induces the growth of myofibrils (muscle hypertrophy), the creation of new protein strands and the growth of muscle fibers (muscle hyperplasia). The process results in increased muscle density and volume.