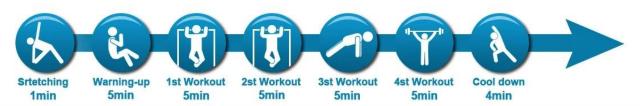

- 1. ALL frequency procedures of magnetic thin are thin are designed according to the feeling and effect of actual exercise.
- 2. The basic 30-minute plan in cludes:a I-minute "stretch mode",a 5-minute "warm-up mode", four 5-minute "workout mode" and a 4-minute "cool mode" set.
- 3. Each group is basically a step-by-step configuration, ideally for weight training, designed to provide e best results in frequency and inteusity for each individual's different purposes.