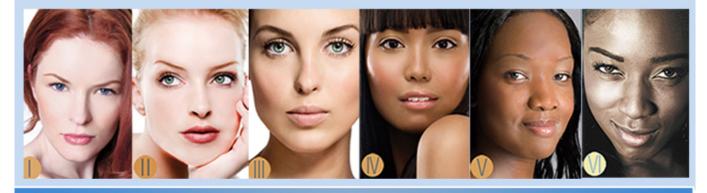

## Suitable for any complexion

The elight handle is equipped with seven filters, which can be used for different treatments and different skin colors to select the corresponding filters, thus making the operation more convenient.