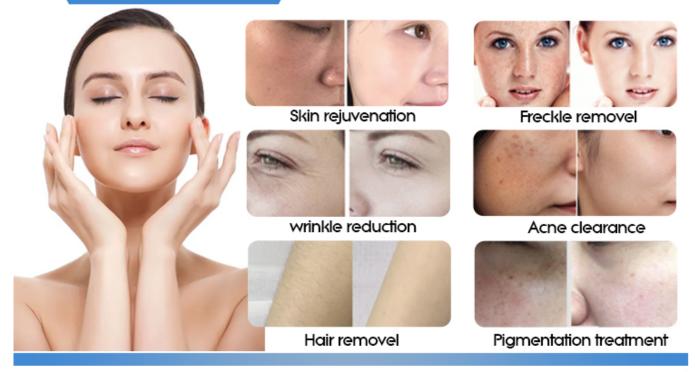

## **Before and after**

Color touch screenskin rejuvenation

- 1. 15.6 inch big touch screen, humanized designed
- 2. Male/femal, body parts, 6 skin types for option.
- 3. English+your native language.
- 4. Free OEM program service(logo/system...