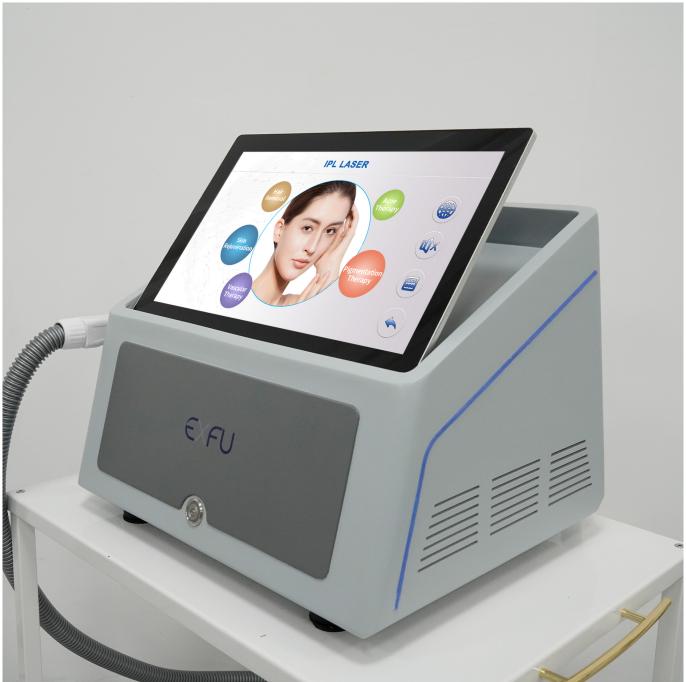

Products Description

Product Advantage: skin rejuvenation

\*IPL handle use UK lamp, 150,000-30,000 shots. Spot size 15\*50mm.Cooling performance is excellent.It use 15.6 HD screen super senstive color LCD touch screen, all parameters setup can be finished easily here.

## **Before and after**

Color touch screenskin rejuvenation

- 1. 15.6 inch big touch screen, humanized designed
- 2. Male/femal, body parts, 6 skin types for option.
- 3. English+your native language.
- 4. Free OEM program service(logo/system...