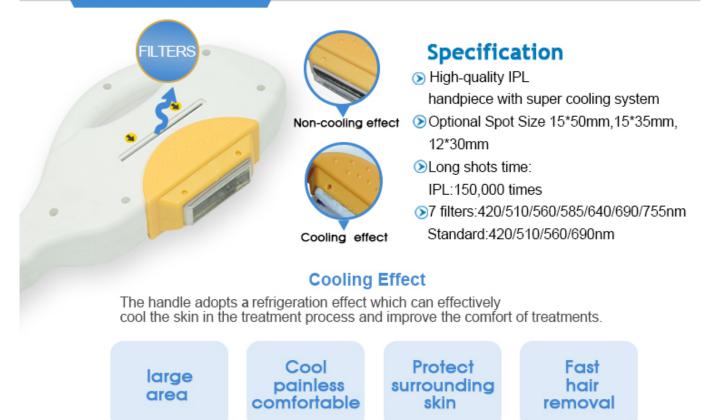

Products Description

Product Advantage: skin rejuvenation

\*IPL handle use UK lamp, 150,000-30,000 shots. Spot size 15\*50mm.Cooling performance is excellent.It use 15.6 HD screen super senstive color LCD touch screen, all parameters setup can be finished easily here.

## Multi-angle display

| 420nm                                 | 510nm               | 560nm                                | 585nm                                  | 640nm                       | 690nm                                 | 755nm                         |
|---------------------------------------|---------------------|--------------------------------------|----------------------------------------|-----------------------------|---------------------------------------|-------------------------------|
| Acne removal<br>Vascular<br>treatment | Freckles<br>removal | Skin rejuvenation<br>wrinkle removal | Removal of<br>visible blood<br>vessels | Hair removal<br>(fair skin) | Hair removal<br>(medium skin<br>tone) | Hair removal<br>(darker skin) |

Standard configurtion:420mm 510mm 560mm 690mm

## Suitable for any complexion

The elight handle is equipped with seven filters, which can be used for different treatments and different skin colors to select the corresponding filters, thus making the operation more convenient.