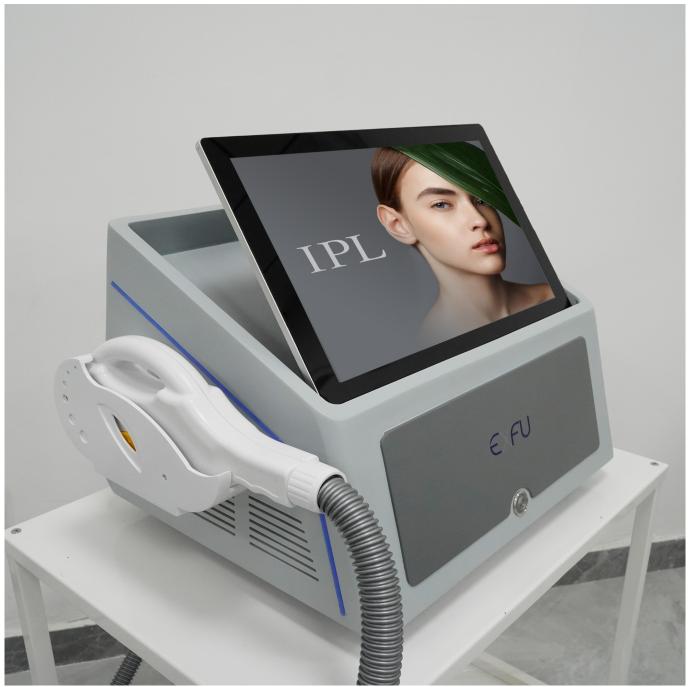

Products Description

Product Advantage: skin rejuvenation

\*IPL handle use UK lamp, 150,000-30,000 shots. Spot size 15\*50mm.Cooling performance is excellent.It use 15.6 HD screen super senstive color LCD touch screen, all parameters setup can be finished easily here.

## **Before and after**

Color touch screenskin rejuvenation

- 1. 15.6 inch big touch screen, humanized designed
- 2. Male/femal, body parts, 6 skin types for option.
- 3. English+your native language.
- 4. Free OEM program service(logo/system...