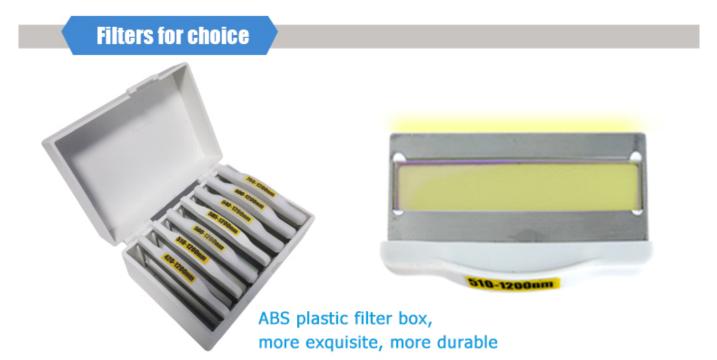

## Suitable for any complexion

The elight handle is equipped with seven filters, which can be used for different treatments and different skin colors to select the corresponding filters, thus making the operation more convenient.

## Multi-angle display

| 420nm                                 | 510nm               | 560nm                                | 585nm                                  | 640nm                       | 690nm                                 | 755nm                         |
|---------------------------------------|---------------------|--------------------------------------|----------------------------------------|-----------------------------|---------------------------------------|-------------------------------|
| Acne removal<br>Vascular<br>treatment | Freckles<br>removal | Skin rejuvenation<br>wrinkle removal | Removal of<br>visible blood<br>vessels | Hair removal<br>(fair skin) | Hair removal<br>(medium skin<br>tone) | Hair removal<br>(darker skin) |