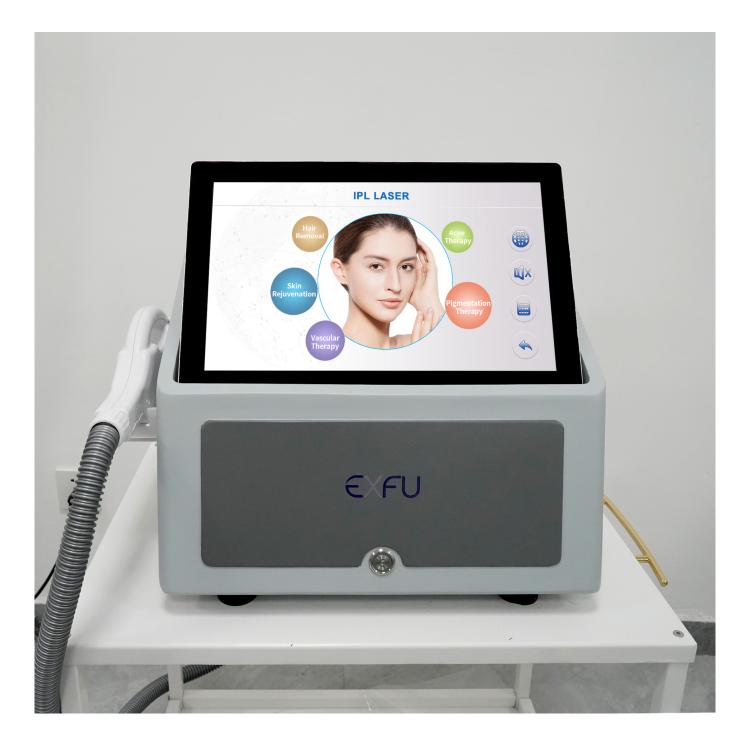

Products Description

Product Advantage: skin rejuvenation

\*IPL handle use UK lamp, 150,000-30,000 shots. Spot size 15\*50mm.Cooling performance is excellent.It use 15.6 HD screen super senstive color LCD touch screen, all parameters setup can be finished easily here.

## **Before and after**

Color touch screenskin rejuvenation

- 1. 15.6 inch big touch screen, humanized designed
- 2. Male/femal, body parts, 6 skin types for option.
- 3. English+your native language.
- 4. Free OEM program service(logo/system...