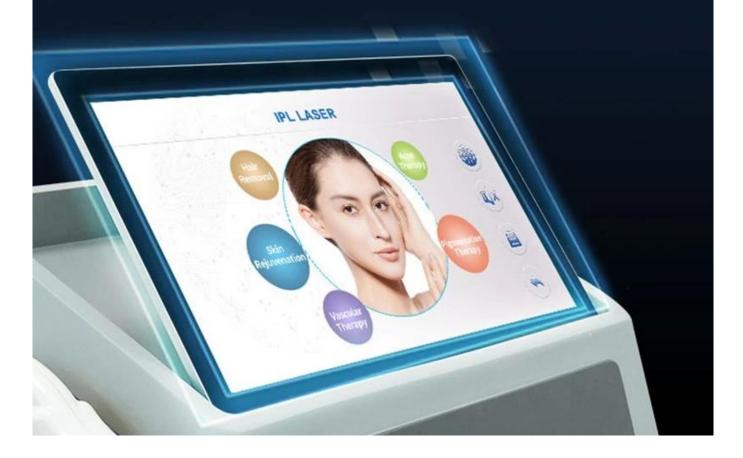

## Color touch screenskin rejuvenation, One-button startup

- 1. 15.6 inch big touch screen, humanized designed
- 2. Male/femal, body parts, 6 skin types for option.
- 3. English+your native language.
- 4. Free OEM program service(logo/system...)

## **SMART SYSTEM**

Full screen, Wide field of view

15.6 "HD SCREEN

ipl hair removal and skin rejuvenation device

ipl hair removal and skin rejuvenation new

ipl hair removal skin rejuvenation machine

ipl hair removal and skin rejuvenation machine ipl hair removal skin rejuvenation machine ipl rejuvenation machine