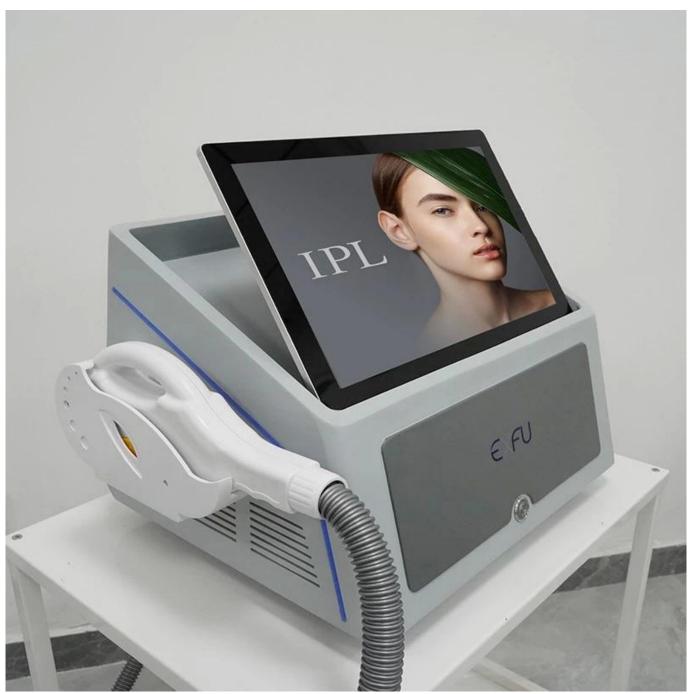

## **Product Advantage: skin rejuvenation**

- \*IPL handle use UK lamp, 150,000-30,000 shots. Spot size 15\*50mm.Cooling performance is excellent.
- \*It use 15.6 HD screen super senstive color LCD touch screen, all parameters setup can be finished easily here.
- \*Add your own logo and language into the machine.

## **Products Description**

IPL handle use UK lamp, 150,000-30,000 shots. Spot size 15\*50mm.Cooling performance is excellent.

## Color touch screenskin rejuvenation, One-button startup

- 1. 15.6 inch big touch screen, humanized designed
- 2. Male/femal, body parts, 6 skin types for option.
- 3. English+your native language.
- 4. Free OEM program service(logo/system...)

## **SMART SYSTEM**

Full screen, Wide field of view

15.6 "HD SCREEN

ipl hair removal and skin rejuvenation device

ipl hair removal and skin rejuvenation new

ipl hair removal skin rejuvenation machine

ipl hair removal and skin rejuvenation machine ipl hair removal skin rejuvenation machine ipl rejuvenation machine