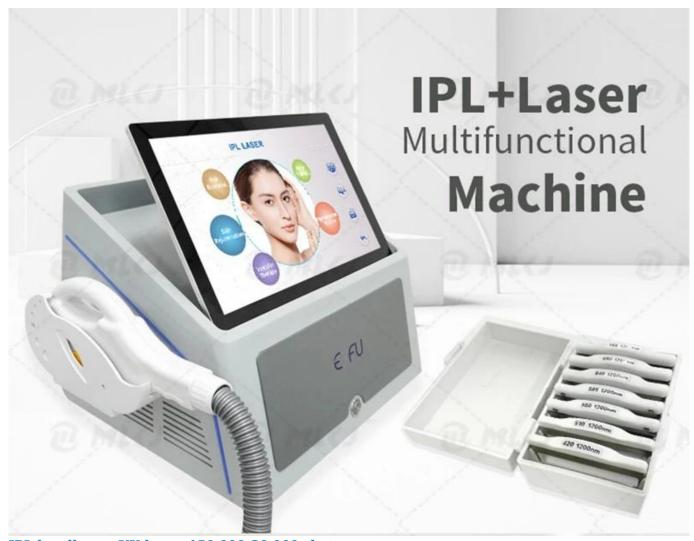

## **Products Description**

IPL handle use UK lamp, 150,000-30,000 shots. Spot size 15\*50mm.Cooling performance is excellent.