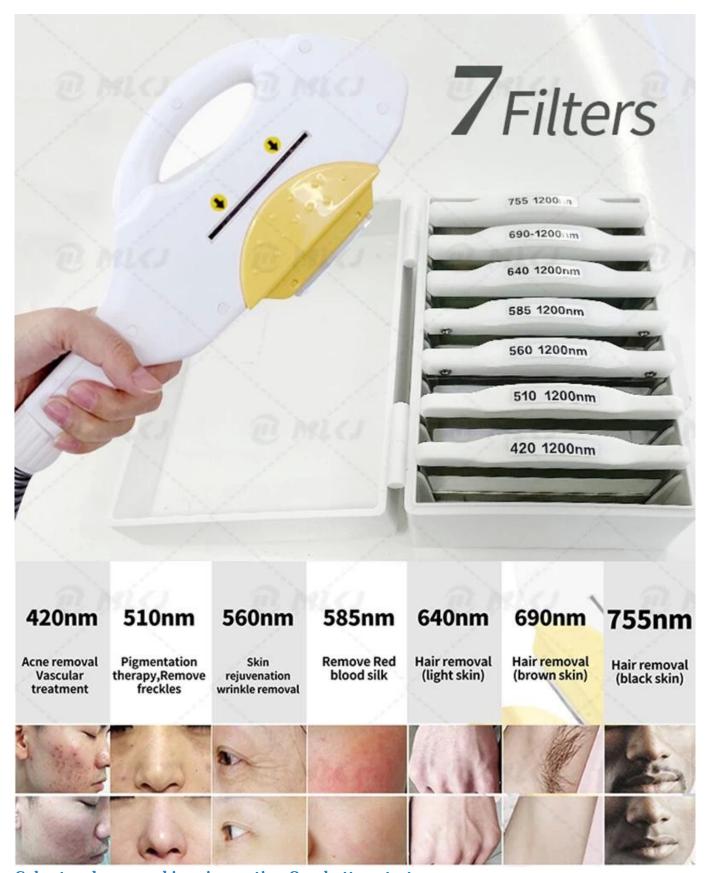

## Color touch screenskin rejuvenation, One-button startup

- 1. 15.6 inch big touch screen, humanized designed
- 2. Male/femal, body parts, 6 skin types for option.
- 3. English+your native language.
- 4. Free OEM program service(logo/system...)