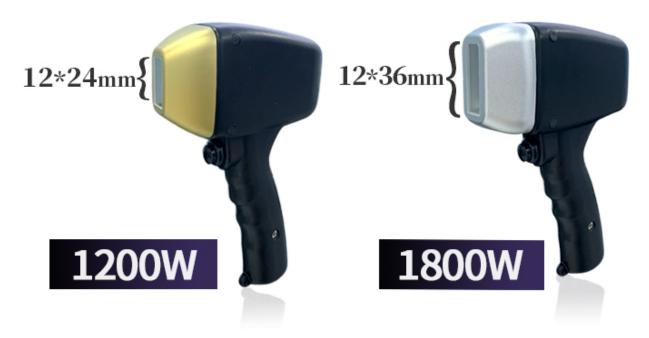

#### **Advantages**

- \* USA or Germany Dilas imported laser bar.
- \* More than 40 million shots, more than 3 years don't need to change new handle.
- \* 808nm All skin type can be used
- \* High power: NEW 1200W /1800W handle for options
- \* Medical handle spot size 12\*24mm Or 12\*36mm, face & body hair removal solution!
- \* Cooling system: Unique Dual- TEC cooling system, most effective to ensure machine work all day, 24hr no down time.
- \* Long life: 40 million shots

# 12\*24mm or 12\*36mm handle

Suitable for any unwanted hair on areas like face, arms, armpits, chest, back, bikini, legs...

1200w, 1800w big power for free choice

12\*24 or 12\*36 mm spot size

- \*350g Medical handle, light weight, free quick slide treatment
- \* With indicator light, to show working condition(on machine & handle), safely use