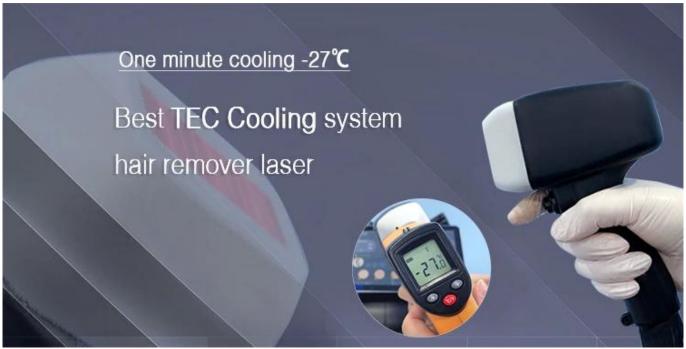

#### **Advantages**

- \* USA or Germany Dilas imported laser bar.
- \* More than 40 million shots, more than 3 years don't need to change new handle.
- \* 808nm All skin type can be used
- \* High power: NEW 1200W /1800W handle for options
- \* Medical handle spot size 12\*24mm Or 12\*36mm, face & body hair removal solution!
- \* Cooling system: Unique Dual- TEC cooling system, most effective to ensure machine work all day, 24hr no down time.
- \* Long life: 40 million shots

#### cooling

- \* turn on machine, immediately cooling, immediately hair removal
- \* good cooling longer handle lifespan
- \* real ice painless hair removal effect